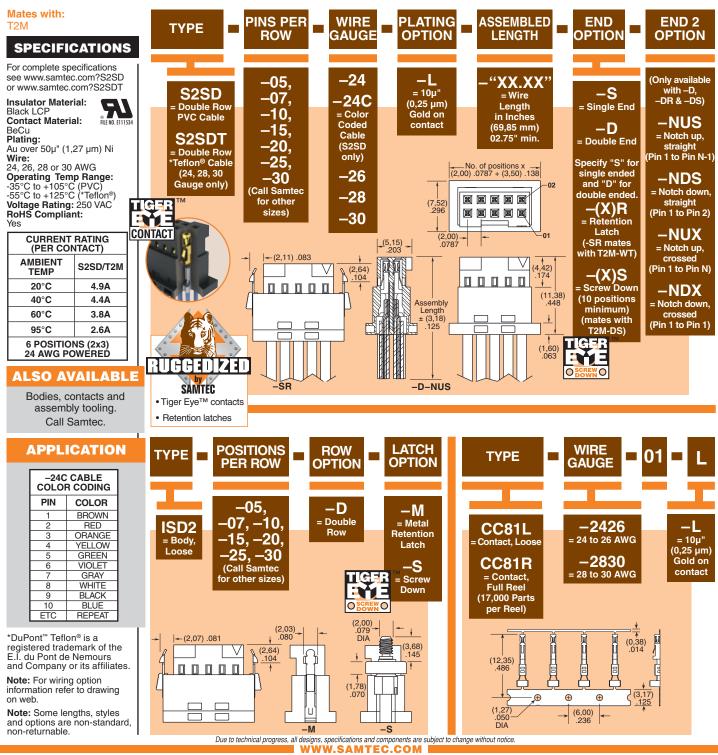

## TIGER EYE<sup>™</sup> DISCRETE WIRE SOCKET CABLE

 SAMTEC USA • Tel: 1-800-SAMTEC-9 or 812-944-6733
 SAMTEC NORTHERN CALIFORNIA • Tel: 408-395-5900
 SAMTEC SOUTHERN CALIFORNIA • Tel: 1-800-726-8329

 SAMTEC ALTINA COMERCIO EXTERIOR LTDA • Tel: (+5531) 3786 3227
 SAMTEC UNITED KINGDOM • Tel: 440 1236 739292
 SAMTEC GERMANY • Tel: +40 (0) 89 (89460-0