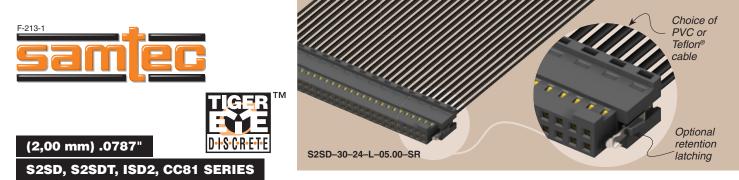

## TIGER EYE<sup>™</sup> DISCRETE WIRE SOCKET CABLE

 SAMTEC USA • Tel: 1-800-SAMTEC-9 or 812-944-6733
 SAMTEC NORTHERN CALIFORNIA • Tel: 408-395-5900
 SAMTEC SOUTHERN CALIFORNIA • Tel: 1-800-726-8329

 SAMTEC ALTINA COMERCIO EXTERIOR LTDA • Tel: (+5531) 3786 3227
 SAMTEC UNITED KINGDOM • Tel: 440 1236 739292
 SAMTEC GERMANY • Tel: +40 (0) 89 (89460-0