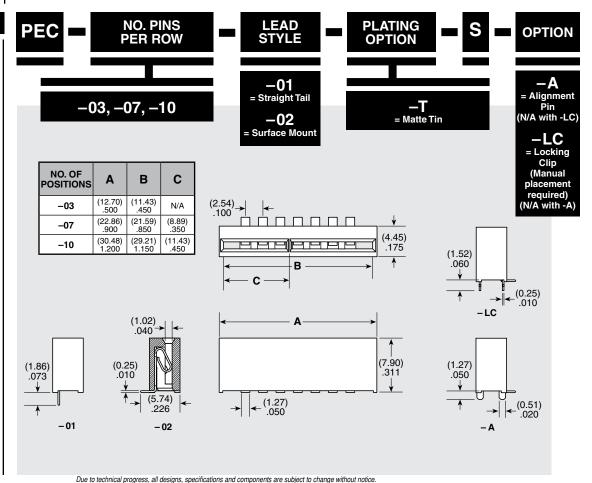

(2.54 mm) .100"

# **SPECIFICATIONS**

For complete specifications and recommended PCB layouts see www.samtec.com?PEC