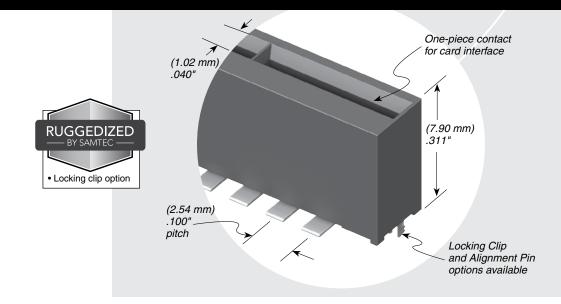

#### Insulator Material:

Black Liquid Crystal Polymer

#### Contact Material:

Plating:

Sn over 50 μ" (1.27 μm) Ni Current Rating:

7.5 A per pin

(1 pin powered)

Operating Temp Range: -55 °C to +105 °C

Voltage Rating:

RoHS Compliant: