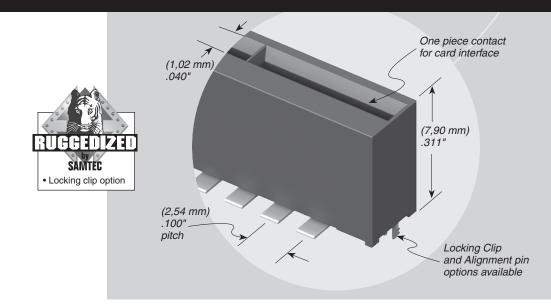

#### Insulator Material:

Black Liquid Crystal Polymer

#### **Contact Material:**

ReCu. Plating:

Sn over 50µ" (1,27 µm) Ni Current Rating:

7.5 A per pin

(1 pin powered)

Operating Temp Range: -55°C to +105°C Voltage Rating: 250 VAC

**RoHS Compliant:** 

# Processing: Lead-Free Solderable:

SMT Lead Coplanarity: (0,10 mm) .004" max