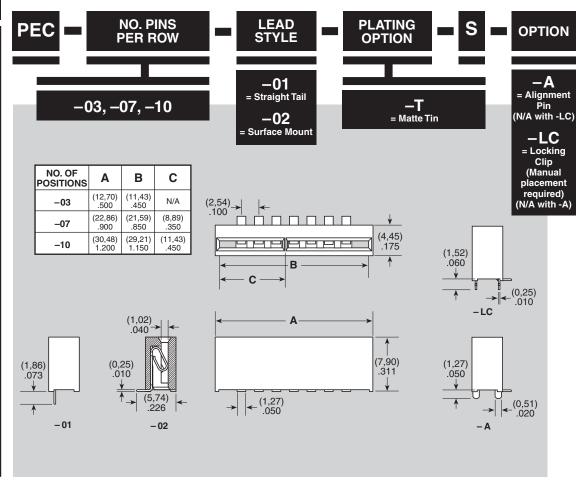

(2,54 mm) .100"

## **SPECIFICATIONS**

For complete specifications and recommended PCB layouts see www.samtec.com?PEC