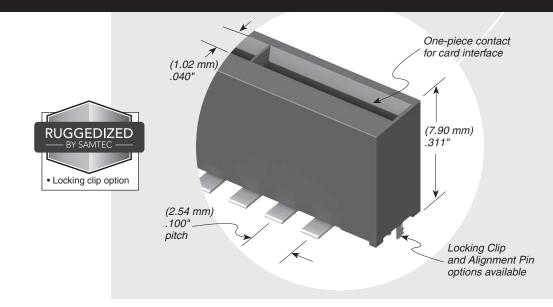

# **POWER EDGE CARD CONNECTOR**

#### Insulator Material:

Black Liquid Crystal Polymer

#### Contact Material:

Plating:

Sn over 50 µ" (1.27 µm) Ni Current Rating: 7.5 A per pin

(1 pin powered)

Operating Temp Range: -55 °C to +105 °C Voltage Rating: 250 VAC

RoHS Compliant: