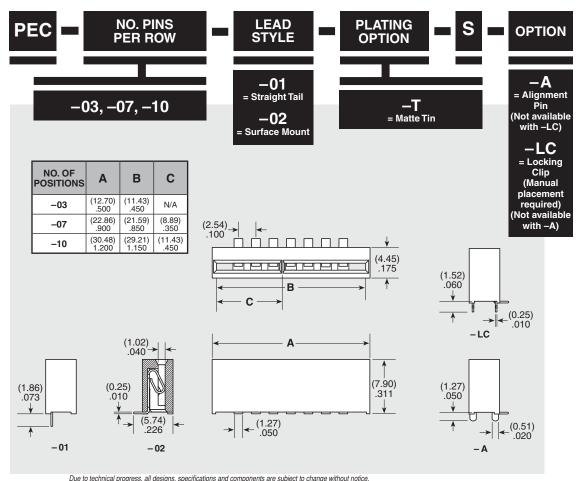

(2.54 mm) .100"

### **SPECIFICATIONS**

For complete specifications and recommended PCB layouts see www.samtec.com?PEC

#### **PROCESSING**

Lead-Free Solderable:

Yes SMT Lead Coplanarity: (0.10 mm) .004" max