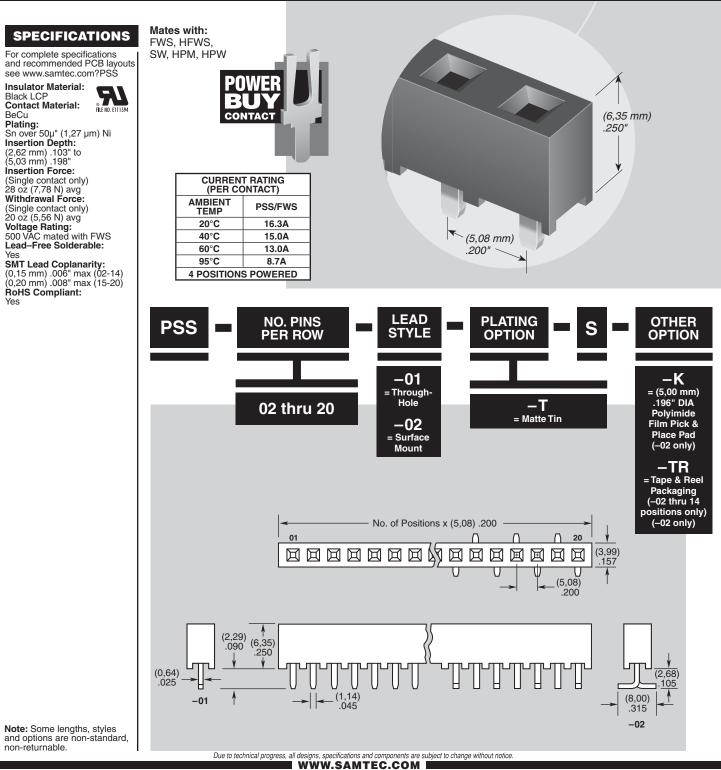

(5,08 mm) .200"

PSS SERIES

## **POWER SOCKET STRIP**



 SAMTEC USA • Tel: 1-800-SAMTEC-9 or 812-944-6733
 SAMTEC NORTHERN CALIFORNIA • Tel: 408-395-5900
 SAMTEC SOUTHERN CALIFORNIA • Tel: 1-800-726-8329

 SAMTEC AMERICA LATINA COMERCIO EXTERIOR IDDA • Tel: (+55 31) 3786 3227
 SAMTEC UNITED KINGDOM • Tel: 44 01236 739292
 SAMTEC GERMANV • Tel: 44 0(0) 89 / 80460-0

 SAMTEC FRANCE
 Fiel: 30 010 09 50 660
 SAMTEC IDLY • Tel: 30 03 6890337
 SAMTEC MORDICIBALITO • Tel: 44-01236 739292
 SAMTEC DEVILUE / 40 (0) 89 / 80460-0

 SAMTEC FRANCE
 Fiel: 30 10 09 50 660
 SAMTEC IDLY • Tel: 30 03 6890337
 SAMTEC MORDICIBALITO • Tel: +46-84477800
 SAMTEC DEVILUE / 40 (0) 89 / 80460-0

 SAMTEC FRANCE
 SAMTEC IDLA • Tel: 420-2172 / 121
 SAMTEC CONCIDERATION - Tel: 44-01236 739292
 SAMTEC LODA • Tel: 44-01236 739292

 SAMTEC ISRAEL • Tel: 972-37526600
 SAMTEC C