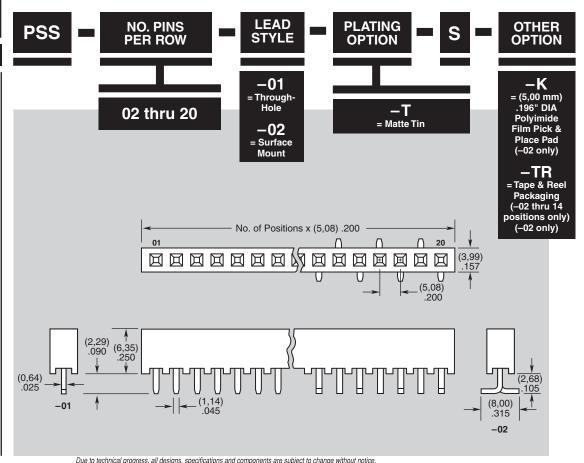

(5,08 mm) .200"

11.4 A per pin (1 pin powered)
Insertion Depth:
(2,62 mm) .103" to
(5,03 mm) .198"
Insertion Force:

(Single contact only) 28 oz (7,78 N) avg Withdrawal Force:

(Single contact only) 20 oz (5,56 N) avg

Voltage Rating: 500 VAC mated with FWS Lead-Free Solderable:

SMT Lead Coplanarity: (0,15 mm) .006" max (02-14) (0,20 mm) .008" max (15-20) **RoHS Compliant:** 

## **RECOGNITIONS**

For complete scope of recognitions see www.samtec.com/quality

Mates with: FWS, HFWS, SW, HPM, HPW (6.35 mm) .250" CONTACT (5,08 mm) .200"

Note: Some lengths, styles and options are non-standard non-returnable.