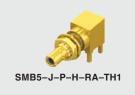

**SMB5 SERIES** 

# **50** $\Omega$ SMB JACKS & PLUGS

#### **SPECIFICATIONS**

For complete specifications and recommended PCB layouts see www.samtec.com?SMB5-TH

#### Shell Material:

Brass

**Contact Material:** 

Brass

Insulator Material:

Impedance:

Frequency Range: 0~4 GHz

Working Voltage:

250 Vrms max

Dielectric Withstanding:

750 Vrms min

Operating Temp Range: -65 °C to +165 °C

RoHS Compliant: Yes

#### **PROCESSING**

Lead-Free Solderable:

Note: 75  $\Omega$  version available. See SMB7H Series.