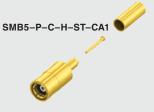

#### **SPECIFICATIONS**

For complete specifications and assembly instructions see www.samtec.com?SMB5-CA

## Shell Material:

Brass

### Contact Material:

Brass (-J), Phosphor Bronze (-P-ST), BeCu (-P-RA) Center Contact:

Soldered

Outer Ferrule:

Crimped

Insulator Material:

Impedance:  $50 \Omega$ 

1000 Vrms min

Frequency Range: 0~4 GHz 0 .250 DIA Working Voltage: 335 Vrms max

Dielectric Withstanding: Operating Temp Range: -65 °C to +165 °C **(6)** (5.80)

Due to technical progress, all designs, specifications and components are subject to change without notice