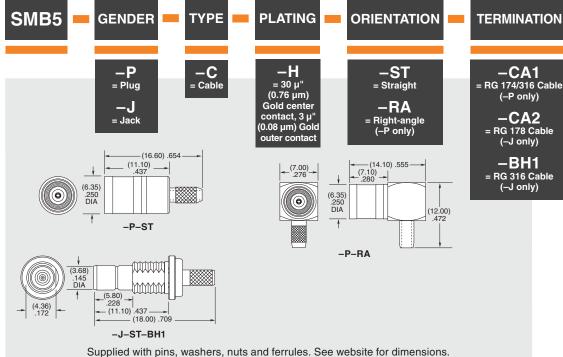

**SMB5 SERIES** 

### Contact Material:

Brass (-J), Phosphor Bronze (-P-ST), BeCu (-P-RA) Center Contact:

Soldered

Outer Ferrule:

Crimped

Insulator Material:

Impedance:  $50 \Omega$ 

1000 Vrms min

Frequency Range: 0~4 GHz 0 .250 DIA Working Voltage: 335 Vrms max

Dielectric Withstanding: Operating Temp Range: -65 °C to +165 °C **(6)** (5.80)

Due to technical progress, all designs, specifications and components are subject to change without notice