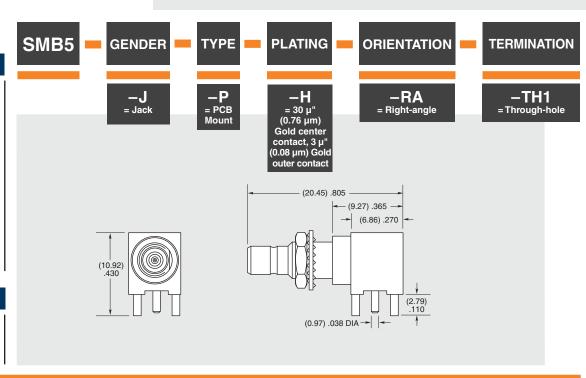

**SMB5 SERIES** 

# **50** $\Omega$ SMB JACKS & PLUGS

#### **SPECIFICATIONS**

For complete specifications and recommended PCB layouts see www.samtec.com?SMB5-TH

#### Shell Material:

Brass

**Contact Material:** 

Brass

Insulator Material:

Impedance:

Frequency Range: 0~4 GHz

Working Voltage:

250 Vrms max

Dielectric Withstanding:

750 Vrms min

Operating Temp Range: -65 °C to +165 °C

RoHS Compliant: Yes

#### **PROCESSING**

Lead-Free Solderable:

Note: 75  $\Omega$  version available. See SMB7H Series.