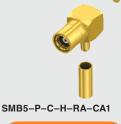

#### **SPECIFICATIONS**

For complete specifications and assembly instructions see www.samtec.com?SMB5-CA

## Shell Material:

Brass

### Contact Material:

Brass (-J), Phosphor Bronze (-P-ST), BeCu (-P-RA) Center Contact:

Soldered

Outer Ferrule:

Crimped

Insulator Material:

Impedance:  $50 \Omega$ 

1000 Vrms min

Frequency Range: 0~4 GHz 0 .250 DIA Working Voltage: 335 Vrms max

Dielectric Withstanding: Operating Temp Range: -65 °C to +165 °C **(6)** (5.80)

Due to technical progress, all designs, specifications and components are subject to change without notice