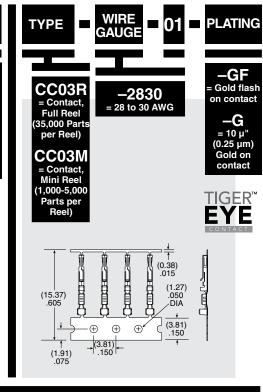

(1.27 mm) .050"

ISDF, CC03R, CC03M, TSDF, T1M44-L, T1M44-R SERIES

## **SPECIFICATIONS** For complete specifications see www.samtec.com?ISDF, www.samtec.com?CC03R or www.samtec.com?CC03M Insulator Material: Black LCP Contact Material: **BeCu**