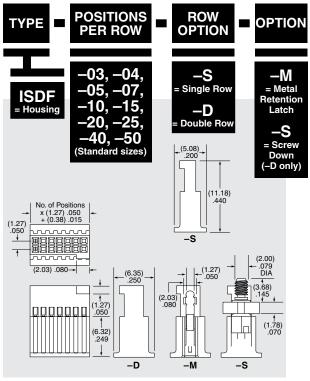

(1.27 mm) .050"

ISDF, CC03R, CC03M, TSDF, T1M44-L, T1M44-R SERIES

# DISCRETE WIRE COMPONENTS & TOOLING

## **SPECIFICATIONS** For complete specifications see www.samtec.com?ISDF, www.samtec.com?CC03R or www.samtec.com?CC03M Insulator Material: Black LCP Contact Material: **BeCu**

# **RECOGNITIONS**

For complete scope of recognitions see www.samtec.com/quality

#### **TOOLING**

- · Hand Tool: CAT-HT-203-2830-12
- Clamp for mounting hand tool to work table: CAT-HT-MNT-01
- Mini Applicator: CAT-MC-203-2830-XX-01
- Extraction Tool: CAT-EX-169-01

#### Note:

Some sizes, styles and options are non-standard, non-returnable.





### **SPECIFICATIONS**

For complete specifications see www.samtec.com?TSDF, www.samtec.com?T1M44-L or www.samtec.com?T1M44-R

**Insulator Material:** Contact Material: BeCu

#### **TOOLING**

- Hand Tool: CAT-HT-144-2830-12
- Mini Applicator CAT-MC-144-2830-XX-01
- Extraction Tool: CAT-EX-169-01

Some sizes, styles and options are non-standard, non-returnable.