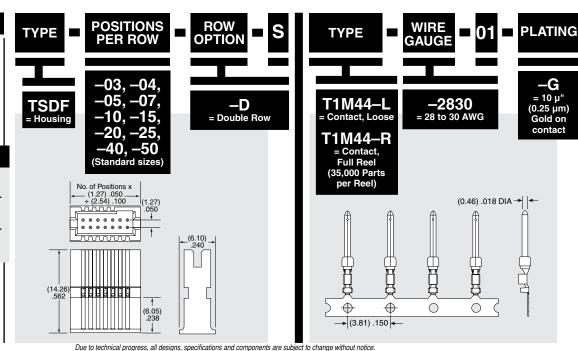

### **SPECIFICATIONS**

For complete specifications see www.samtec.com?TSDF, www.samtec.com?T1M44-L or www.samtec.com?T1M44-R

**Insulator Material:** Contact Material: BeCu