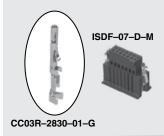

## **SPECIFICATIONS** For complete specifications see www.samtec.com?ISDF, www.samtec.com?CC03R or www.samtec.com?CC03M Insulator Material: Black LCP Contact Material: **BeCu**