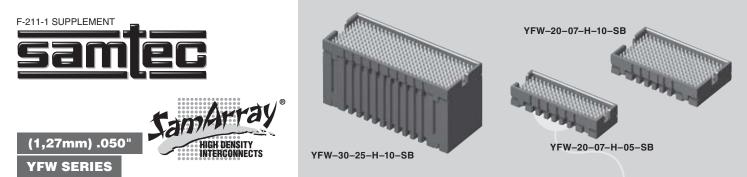

## **ELEVATED OPEN PIN FIELD STACKER**

## SPECIFICATIONS

For complete specifications and recommended PCB layouts see www.samtec.com?YFW

Insulator Material: Black Liquid Crystal Polymer Terminal Material: Brass Current Rating: 2A @ 80°C ambient Operating Temp Range: -55°C to +125°C Plating: Au over 50µ" (1,27µm) Ni RoHS Compliant: No Lead-Free Solderable: No



**Note:** Some sizes, styles and options are non-standard, non-returnable.

## 

 SAMTEC USA • Tel: 1:800-SAMTEC:09 or 812-944-6733
 SAMTEC SILICON VALLEY - Tel: 408-395-5900
 SAMTEC SOUTHERN CALIFORNIA • Tel: 1:800-726-8329

 SAMTEC AMERICA LATINA COMERCIO EXTERIOR LTDA • Tel: (+55 31) 3766 3227
 SAMTEC UNITED KINODOM • Tel: 44 01236 739292
 SAMTEC GERMANY • Tel: +49 (0) 89 / 89460-0

 SAMTEC FRANCE • Fei: 33 01 60 95 06 60
 SA