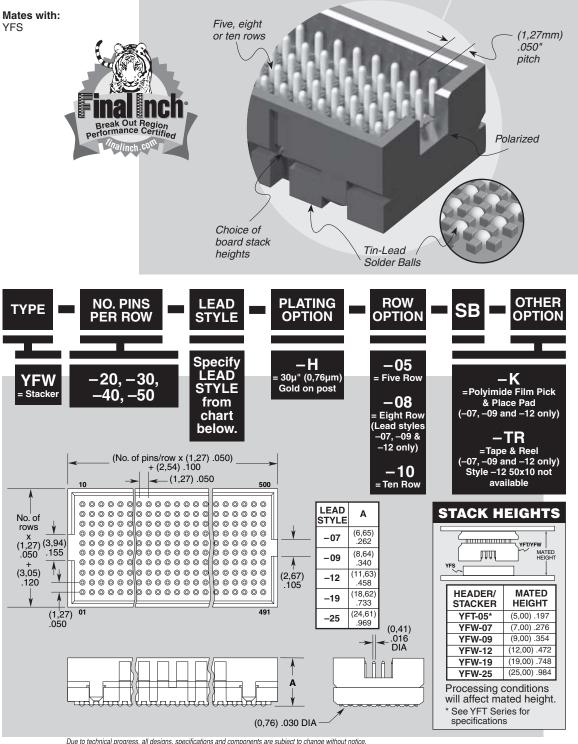

## **ELEVATED OPEN PIN FIELD STACKER**

## SPECIFICATIONS

For complete specifications and recommended PCB layouts see www.samtec.com?YFW

Insulator Material: Black Liquid Crystal Polymer Terminal Material: Brass Current Rating: 2A @ 80°C ambient Operating Temp Range: -55°C to +125°C Plating: Au over 50µ" (1,27µm) Ni RoHS Compliant: No Lead-Free Solderable: No