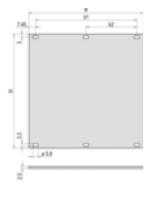

# **Technical Information:**

| Description                     | Height | Height      | Width | В          | b1 | b2 |
|---------------------------------|--------|-------------|-------|------------|----|----|
| Anodised,<br>cut edges<br>clean | 3 U    | 128.4<br>mm | 8 HP  | 40.3<br>mm |    |    |