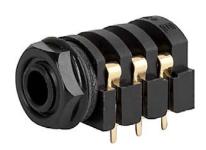

Daten & Signal, Socket, 6.3 mm, 3-pole, solder terminals for PCB, insulated

## **Description**

- PCB Mounting: Screw-on mounting, from rear-side
- Data and Signal transfer
- Data and Signal Connectors 3-pole, insulated, straight
- Reinforced gold plating for increased insertions