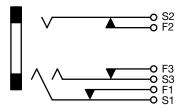

# **Technical Data**

| 6.3 mm               |
|----------------------|
| 3-pole               |
| 2A/12VDC             |
| 2A / 12 VAC          |
| 1000 VDC             |
| > 10000 MΩ @ 500 VDC |
|                      |

| Allowable Operation Temp. | -20°C to 70°C                                |
|---------------------------|----------------------------------------------|
| Terminal                  | PCB terminals                                |
| Mounting                  | Screw-on mounting wall thickness max. 4.0 mm |
| Housing                   | insulated                                    |
| Style                     | straight                                     |
| Lifetime                  | 10000 Insertions                             |

## **Dimensions**



# **Diagrams**



### **All Variants**

| Product group                    | Diameter [mm] | Number of Poles | Terminal      | Order Number |
|----------------------------------|---------------|-----------------|---------------|--------------|
| Data and Signal Plug/<br>Sockets | 6.3           | 3-pole          | PCB terminals | 4803.2330    |

Most Popular.

Availability for all products can be searched real-time:http://www.schurter.com/en/Stock-Check/Stock-Check-SCHURTER

Packaging unit 100 Pcs

# **Mating Inlets/Plugs**

#### Category / Description

### Data and Signal Plug/Socket Overview complete



| 4803, Plug, solder terminal, screened, 6.3 mm, 3-pole, straight, , UK-Connector  | 4803.1300 |
|----------------------------------------------------------------------------------|-----------|
| 4803, Pl