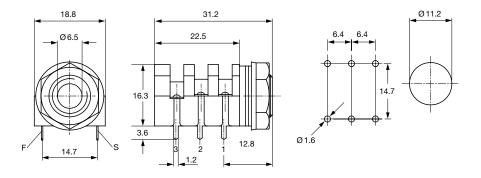

## **Dimensions**

## **Technical Data**

| 6.3 mm               |
|----------------------|
| 3-pole               |
| 2A/12VDC             |
| 2A / 12 VAC          |
| 1000 VDC             |
| > 10000 MΩ @ 500 VDC |
|                      |

| Allowable Operation Temp. | -20°C to 70°C                                |
|---------------------------|----------------------------------------------|
| Terminal                  | PCB terminals                                |
| Mounting                  | Screw-on mounting wall thickness max. 4.0 mm |
| Housing                   | insulated                                    |
| Style                     | straight                                     |
| Lifetime                  | 10000 Insertions                             |