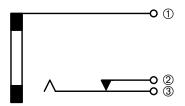

|  |  |
| Ratings AC            | 0.5 A / 30 VAC     |  |  |
| Dielectric Strength   | 500 VDC            |  |  |
| Insulation Resistance | > 100 MΩ @ 500 VDC |  |  |
|                       |                    |  |  |

| Allowable Operation Temp. | -20°C to 70°C                                |
|---------------------------|----------------------------------------------|
| Terminal                  | solder terminal silver plated                |
| Mounting                  | Screw-on mounting wall thickness max. 1.5 mm |
| Housing                   | screened                                     |
| Style                     | straight                                     |
| Lifetime                  | 5000 Insertions                              |

## **Dimensions**



# **Diagrams**



## **All Variants**

| Product group      | Diameter [mm] | Number of Poles | Terminal        | Order Number |
|--------------------|---------------|-----------------|-----------------|--------------|
| Audio Plug/Sockets | 2.5           | 2-pole          | solder terminal | 4831.2200    |

Availability for all products can be searched real-time:http://www.schurter.com/en/Stock-Check/Stock-Check-SCHURTER

Packaging unit

500 Pcs

## **Mating Inlets/Plugs**

### Category / Description

### Audio Plug/Sockets Overview complete



| 4831, solder terminal, screened, 2-pole, Audio Plug/Sockets, 2.5 mm  | 4831.1200 |
|----------------------------------------------------------------------|-----------|
| 4831, solder terminal, insulated, 2-pole, Audio Plug/Sockets, 2.5 mm | 4831.1210 |
| 4831, s