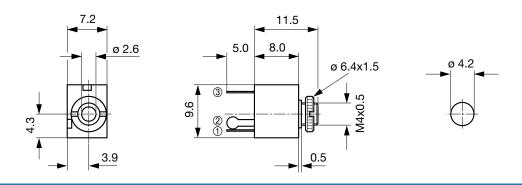

## **Dimensions**

## **Technical Data**

| Diameter              | 2.5 mm             |  |  |
|-----------------------|--------------------|--|--|
| Number of Poles       | 2-pole             |  |  |
| Ratings DC            | 0.5 A / 30 VDC     |  |  |
| Ratings AC            | 0.5 A / 30 VAC     |  |  |
| Dielectric Strength   | 500 VDC            |  |  |
| Insulation Resistance | > 100 MΩ @ 500 VDC |  |  |
|                       |                    |  |  |

| Allowable Operation Temp. | -20°C to 70°C                                |
|---------------------------|----------------------------------------------|
| Terminal                  | solder terminal silver plated                |
| Mounting                  | Screw-on mounting wall thickness max. 1.5 mm |
| Housing                   | screened                                     |
| Style                     | straight                                     |
| Lifetime                  | 5000 Insertions                              |