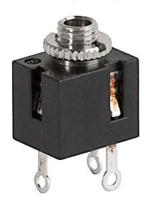

Audio Connector, Socket, 2.5 mm, 2-pole, solder terminal, shielded

## **Description**

- Solder terminal: Screw-on mounting, from rear-side
- Audio entrances and exits
- Data and Signal transfer
- Audio Plug: 2-pole, shielded, straight

| Allowable Operation Temp. | -20°C to 70°C                                |
|---------------------------|----------------------------------------------|
| Terminal                  | solder terminal silver plated                |
| Mounting                  | Screw-on mounting wall thickness max. 1.5 mm |
| Housing                   | screened                                     |
| Style                     | straight                                     |
| Lifetime                  | 5000 Insertions                              |