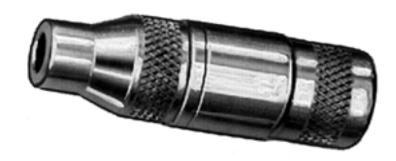

#### MINIATURE EXTENSION JACK, PHONE JACK NUMBER 125 (EIA standard)

Cable-mounted Tini-Extension Jax® 2-conductor single open circuit jack has built in cable clamp/sleeve terminal. Mates with Tini-Plug® phone plugs and other plugs with .141 inch diameter fingers and compatible tip shape. Shielded housing/handle is knurled for positive fingertip grip; solder lug terminals. **Body and handle:** Nickel-plated copper alloy.

**Insulation:** Rigid plastic. **Springs:** Plated copper alloy.

| Part<br>Number | Description    | Jack Schematic | <b>Typical Mating Plug</b> |
|----------------|----------------|----------------|----------------------------|
| 125            | Extension Jack | I              | 750                        |