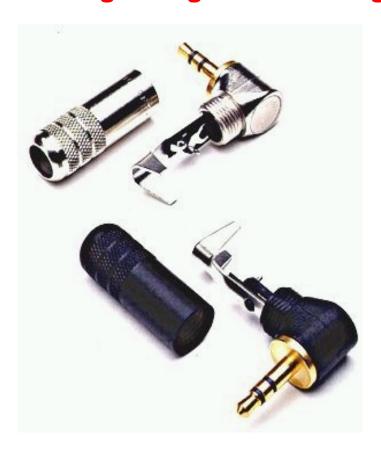

## 3.5mm Right Angle Stereo Plugs

## **FEATURES AND BENEFITS**

- ? One piece tip rod.
- ? Compliments current line of 3.5 mm jacks.
- ? Insert molded plug finger.
- ? Heavy Duty cable clamp provides better strain relief for larger cables
- 2 Longer cable clamp for easier plug assembly and more room for solder connections
- 2 Knurl on the back of handle provides ergonomic gripping surface to tighten plug
- ? Tubular insulator included to prevent solder joints from contacting handle
- 2 Longer handle for improved gripping surface and easy plug withdrawal from jack
- 2 Large solder terminals for easy solderability

## **Ordering Information**

| Part Number | Conductors | Terminals | Handle         | Notes              |
|-------------|------------|-----------|----------------|--------------------|
| 35HDRANN    | 3          | Solder    | Shielded       |                    |
| 35HDRABAU   | 3          | Solder    | Black Shielded | Gold-plated finger |
| 35HDRANAU   | 3          | Solder    | Shielded       | Gold-plated finger |