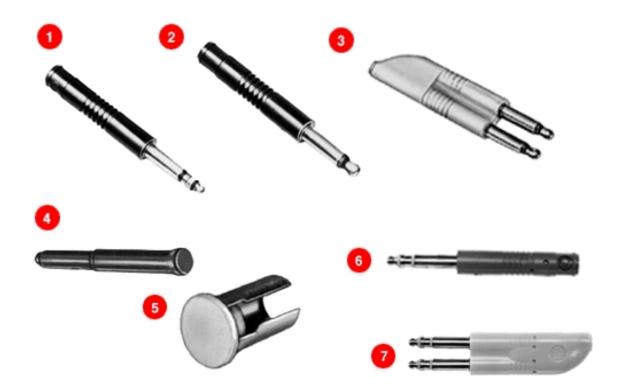

# MINIATURE, DUMMY PLUGS, HOLE PLUGS

- 1. TT204 TT-Terminating Plug
- 4. TT515 TT-Dummy Plugs
- 5. TT510 Hole Plug
- 7. TT210

Terminating, dummy and looping plugs are designed for use with tittelephone® jacks. TT-Phone Plugs are also recommended for use on other miniature telephone jacks with same bushing inside diameter and compatible tip and/or ring spring configurations.

#### TT-TERMINATING PLUGS

TT-Phone Plug terminating plugs are used to terminate a circuit with a specific resistive load. A precision 1/2 watt, ± 1% resistor is molded into the handle of each terminating plug. See "PLUG" SCHEMATICS" for resistor wiring. Resistance value is marked on plug handle. Other resistance values are available on special order.

#### TT-DUMMY PLUGS

TT-Phone Plug dummy plugs are designed to be inserted into phone jacks to actuate shunt and isolated switching circuits.

## TT-LOOPING PLUGS

TT-Phone Plug looping plugs are used to loop or patch adjacent jack circuits. See "PLUG" SCHEMATICS" for wiring.

## TT-HOLE PLUG

TT-Hole Plugs are used to close off unused openings in all Switchcraft TJack Panels. Molded of black plastic with brass sleeve.