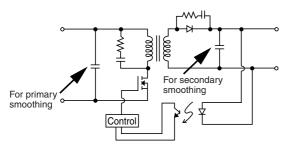

| (µF)        | Fait NO.        | (µF)        | Fartino.        |
| 630     | 0.22        | CKG45NX7R2J224M | 0.47        | CKG57NX7R2J474M |
| 250     | 0.47        | CKG45NX7R2E474M | 1           | CKG57NX7R2E105M |
| 100     | 2.2         | CKG45NX7R2A225M | 4.7         | CKG57NX7R2A475M |
| 50      | 3.3         | CKG45NX7R1H335M | 10          | CKG57NX7R1H106M |
| 25      | 10          | CKG45NX7R1E106M | 22          | CKG57NX7R1E226M |
| 16      | 22          | CKG45NX7R1C226M | 33          | CKG57NX7R1C336M |

### **APPLICATIONS**

Smoothing circuits, temperature variable applications, Maintenance free power supplies, DC to DC converters, automotive

## applications.





CKG57N

## CASE SIZE





## INTERNAL CONSTRUCTION



## **TYPICAL APPLICATION EXAMPLES** DC TO DC CONVERTER



## SWITCHING POWER SUPPLY



· For more information about products with other capacitance or other data, please contact us.

· All specifications are subject to change without notice.