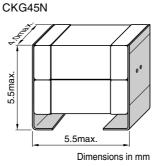

## **CAPACITANCE RANGES**

Temperature Characteristics : X5R, Tolerance : M(±20%)

| Rated   | CKG45N      |                 | CKG57N      |                 |
|---------|-------------|-----------------|-------------|-----------------|
| voltage | Capacitance | Part No.        | Capacitance | Part No.        |
| Edc(V)  | (µF)        | Fait NO.        | (µF)        | Fait NO.        |
| 50      | 10          | CKG45NX5R1H106M | 22          | CKG57NX5R1H226M |
| 25      | -           | -               | 47          | CKG57NX5R1E476M |
| 16      | 47          | CKG45NX5R1C476M | 100         | CKG57NX5R1C107M |

## CASE SIZE