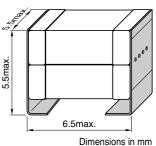

## **CAPACITANCE RANGES**

Temperature Characteristics : X5R, Tolerance : M(±20%)

| Rated   | CKG45N      |                 | CKG57N      |                 |
|---------|-------------|-----------------|-------------|-----------------|
| voltage | Capacitance | Part No.        | Capacitance | Part No.        |
| Edc(V)  | (µF)        | Fait NO.        | (µF)        | Fait NO.        |
| 50      | 10          | CKG45NX5R1H106M | 22          | CKG57NX5R1H226M |
| 25      | -           | -               | 47          | CKG57NX5R1E476M |
| 16      | 47          | CKG45NX5R1C476M | 100         | CKG57NX5R1C107M |

## applications.

CKG57N

## CASE SIZE