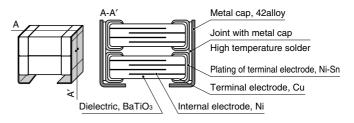

Part No.        | Capacitance | Part No.        |
| Edc(V)  | (µF)        | Fait NO.        | (µF)        | Fartino.        |
| 630     | 0.22        | CKG45NX7R2J224M | 0.47        | CKG57NX7R2J474M |
| 250     | 0.47        | CKG45NX7R2E474M | 1           | CKG57NX7R2E105M |
| 100     | 2.2         | CKG45NX7R2A225M | 4.7         | CKG57NX7R2A475M |
| 50      | 3.3         | CKG45NX7R1H335M | 10          | CKG57NX7R1H106M |
| 25      | 10          | CKG45NX7R1E106M | 22          | CKG57NX7R1E226M |
| 16      | 22          | CKG45NX7R1C226M | 33          | CKG57NX7R1C336M |

### **APPLICATIONS**

Smoothing circuits, temperature variable applications, Maintenance free power supplies, DC to DC converters, automotive

## applications.





CKG57N

## CASE SIZE





## INTERNAL CONSTRUCTION



## **TYPICAL APPLICATION EXAMPLES** DC TO DC CONVERTER



## SWITCHING POWER SUPPLY



· For more information about products with other capacitance or other data, please contact us.

· All specifications are subject to change without notice.