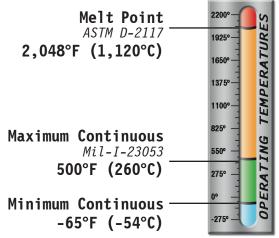

signed to protect components of irregular shape, such as hose splitter assemblies and cable splices. The heavy silicone coating maintains flexibility while resisting all automotive chemicals and solvents, and providing an increased level or abrasion protection.

It is common for Fireflex Flat to be over-wrapped at 50%, providing a double layer of protection. Once installed, it can be easily secured with tie-wraps, wire ties, and hose clamps.

The versatility of this tape allows for covering almost any irregular shape.













**Abrasion Resistance** High

**Abrasion Test Machine Taber 5150** 

**Abrasion Test Wheel** Calibrase H-18

Abrasion Test Load 500g

Rating Non Flammable

## **CHEMICAL** RESISTANCE

1=No Effect 4=More Affected 2=Little Effect 5=Severely Affected

3=Affected





# PHYSICAL

| Monofilament Diameter ASTM D-204           | NA       |
|--------------------------------------------|----------|
| Flammability Rating Non Flammability       | ammable  |
| Recommended Cutting                        | Scissor  |
| Colors                                     | 3        |
| Wall Thickness                             | 094"     |
| Tensile Strength (Yarn)<br>ASTM D-2256 Lbs | Ex. High |
| Specific Gravity ASTM D-792_               | NA       |