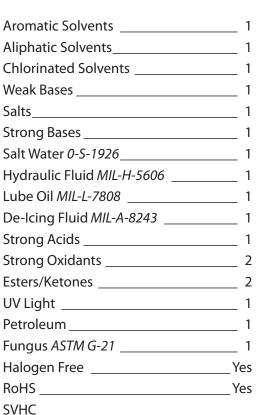

## **CHEMICAL** RESISTANCE

1=No Effect 4=More Affected 2=Little Effect 5=Severely Affected

3=Affected