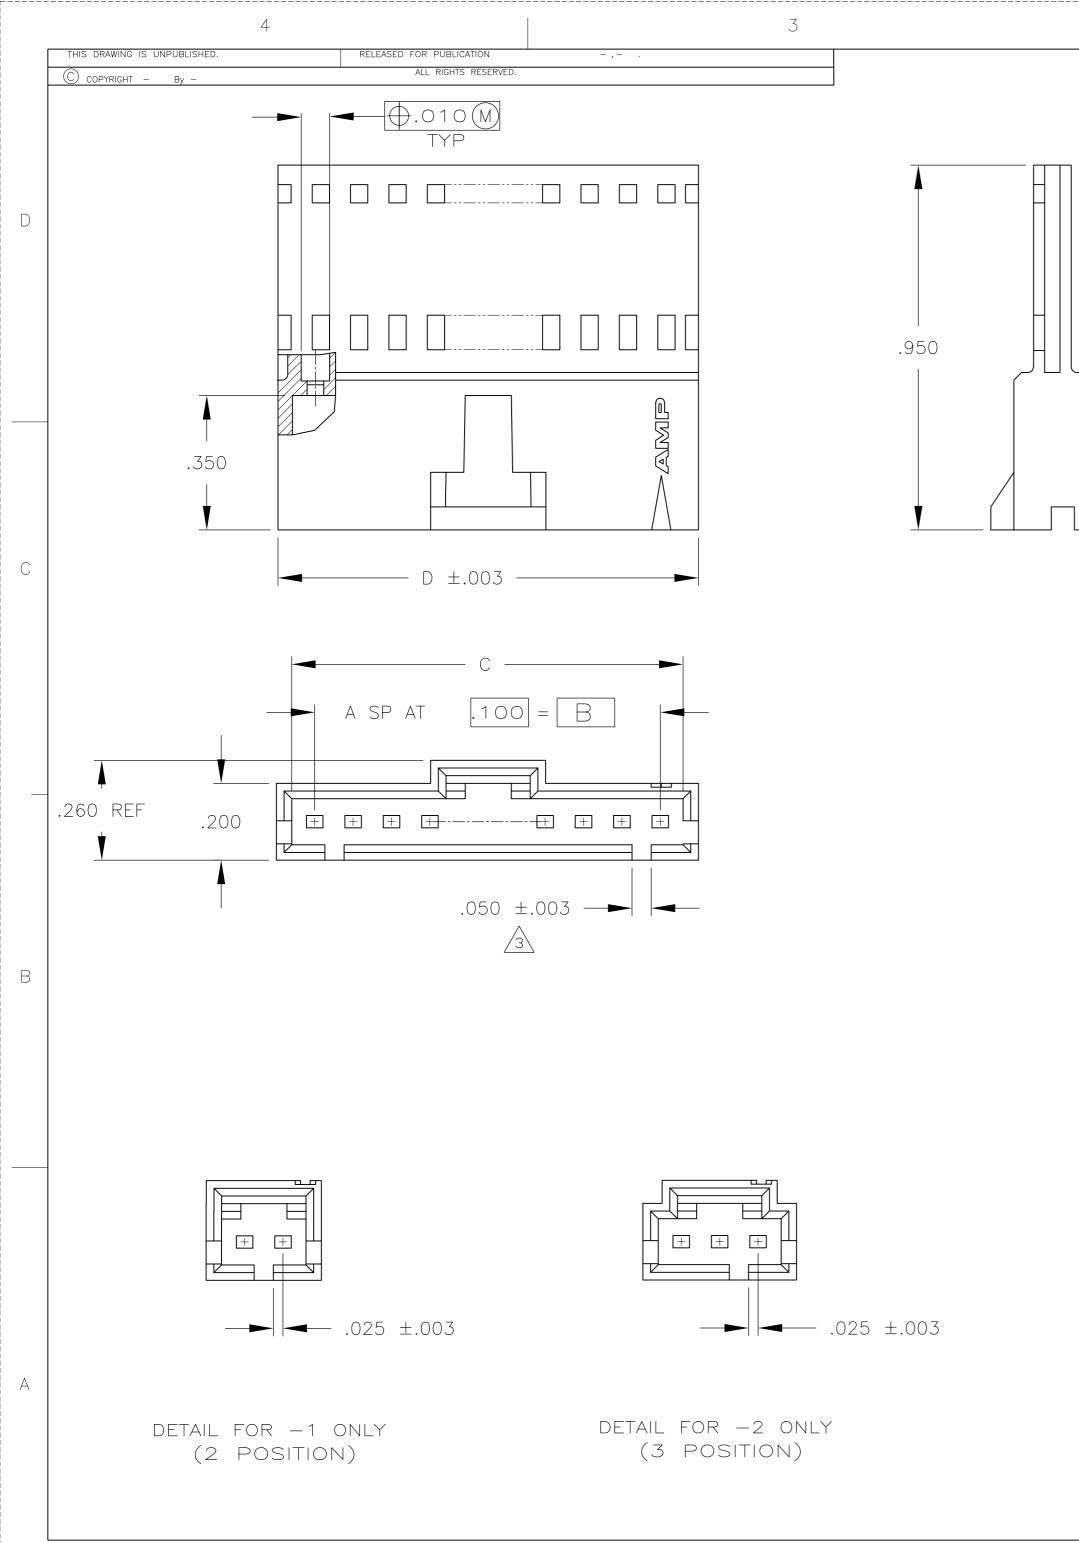

#### Product Type Features:

- Product Type = Connector
- Connector Type = Housing
- Termination Method to Wire/Cable = Crimp, Insulation Displacement Crimp (IDC)
- Mating Connector Lock = With
- Connector Series = MTE
- Keyed = No
- Mating Connector Lock Type = Detent Latching

### **Body Features:**

• Row-to-Row Spacing (mm [in]) = 2.54 [0.100]

- Configuration Features:
- Number of Positions = 6
- Number of Rows = 1

### **Contact Features:**

• Contact Type = Pin

## **Housing Features:**

- Connector Style = Plug
- Centerline (mm [in]) = 2.54 [0.100]
- Mating Alignment = With
- Mating Alignment Type = Latched
- Housing Color = Black
- UL Flammability Rating = UL 94V-0
- Housing Material = Thermoplastic GF