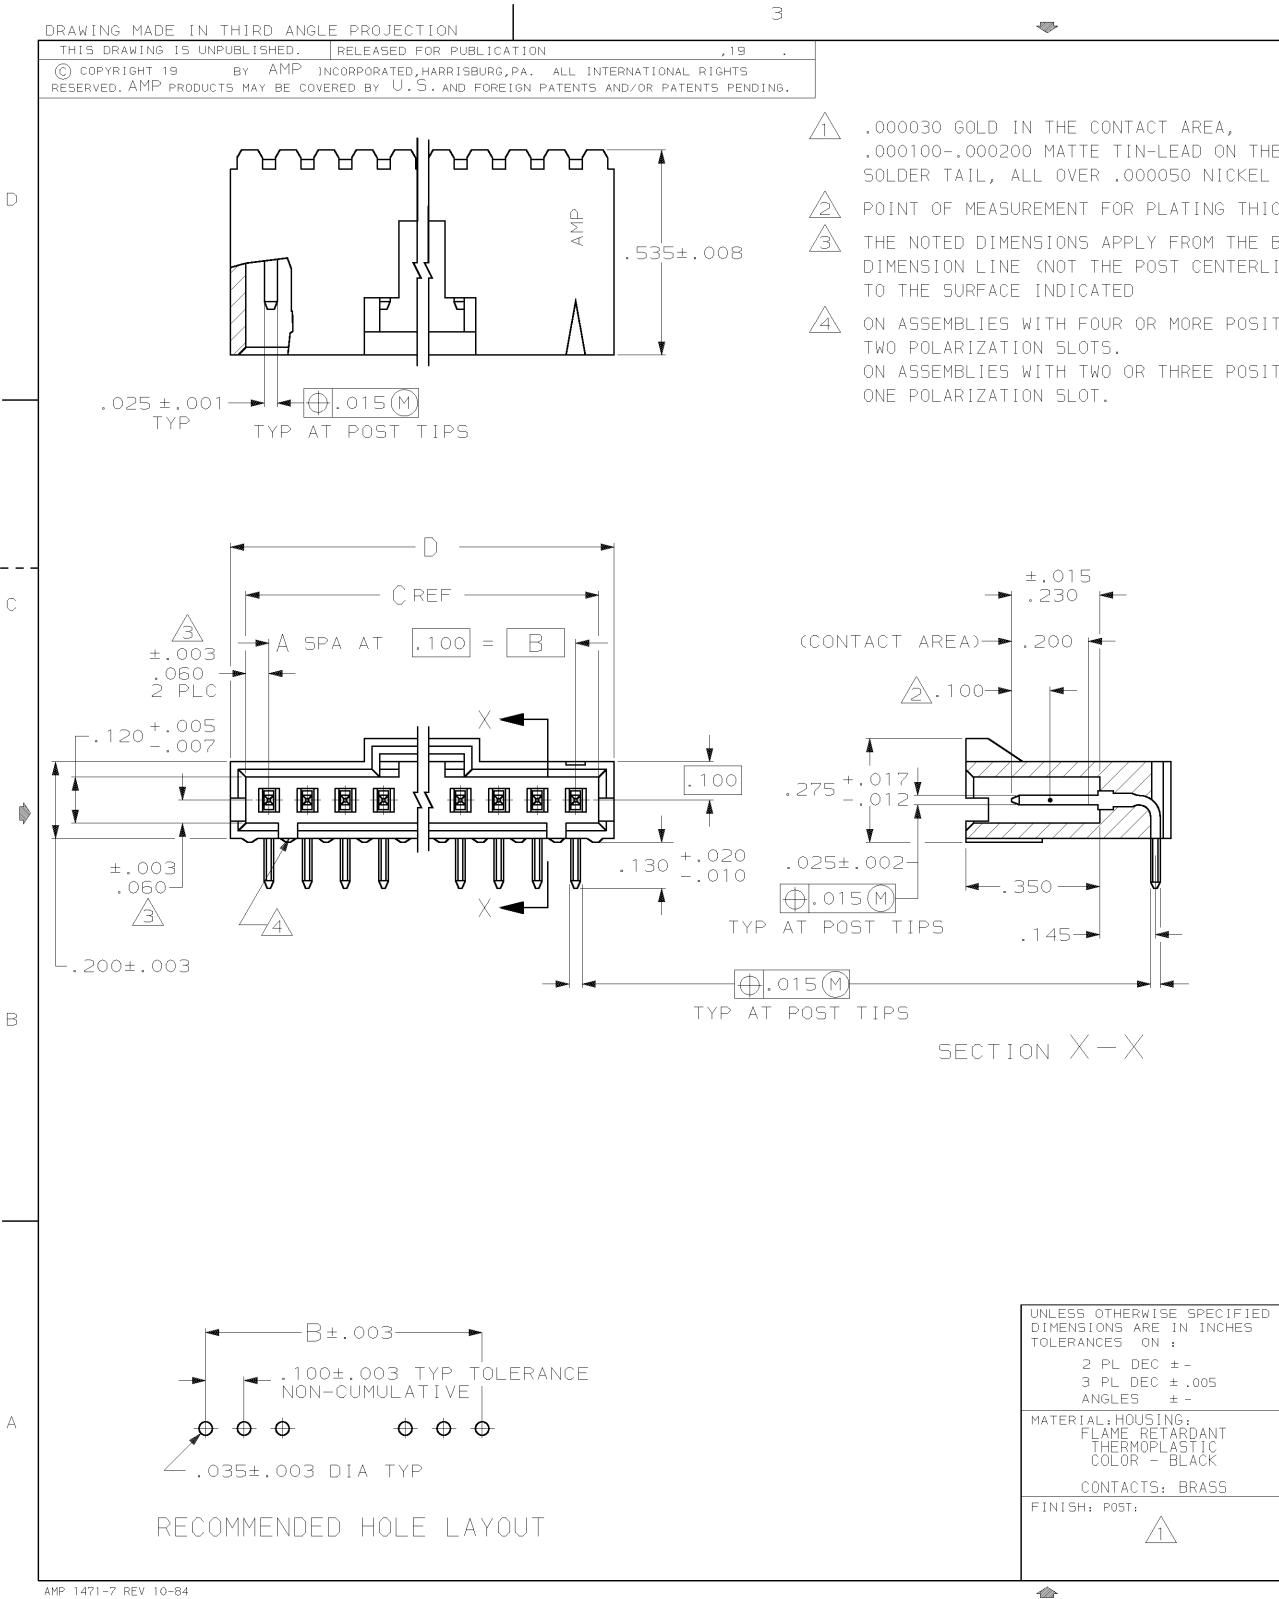

|    |       |       | _                                         | _   | _               | 1                          |       |  |  |  |  |  |
|----|-------|-------|-------------------------------------------|-----|-----------------|----------------------------|-------|--|--|--|--|--|
|    | 2.600 | 2.520 | 2.400                                     | 24  | 25              | 2-103906-4                 |       |  |  |  |  |  |
|    | 2.500 | 2.420 | 2.300                                     | 23  | 24              | 2-103906-3                 |       |  |  |  |  |  |
|    | 2.400 | 2.320 | 2.200                                     | 22  | 23              | 2-103906-2                 |       |  |  |  |  |  |
|    | 2.300 | 2.220 | 2.100                                     | 21  | 22              | 2-103906-1                 |       |  |  |  |  |  |
|    | 2.200 | 2.120 | 2.000                                     | 20  | 21              | 2-103906-0                 |       |  |  |  |  |  |
|    | 2.100 | 2.020 | 1.900                                     | 19  | 20              | 1-103906-9                 |       |  |  |  |  |  |
|    | 2.000 | 1.920 | 1.800                                     | 18  | 19              | 1-103906-8                 |       |  |  |  |  |  |
|    | 1.900 | 1.820 | 1.700                                     | 17  | 18              | 1-103906-7                 |       |  |  |  |  |  |
|    | 1.800 | 1.720 | 1.600                                     | 16  | 17              | 1-103906-6                 | -     |  |  |  |  |  |
|    | 1.700 | 1.620 | 1.500                                     | 15  | 16              | 1-103906-5                 | -     |  |  |  |  |  |
|    | 1.600 | 1.520 | 1.400                                     | 14  | 15              | 1-103906-4                 |       |  |  |  |  |  |
|    | 1.500 | 1.420 | 1.300                                     | 13  | 14              | 1-103906-3                 | -0    |  |  |  |  |  |
|    | 1.400 | 1.320 | 1.200                                     | 12  | 13              | 1-103906-2                 |       |  |  |  |  |  |
|    | 1.300 | 1.220 | 1.100                                     | 1 1 | 12              | 1-103906-1                 | - 0   |  |  |  |  |  |
|    | 1.200 | 1.120 | 1.000                                     | 10  | 11              | 1-103906-0                 | -     |  |  |  |  |  |
|    | 1.100 | 1.020 | .900                                      | 9   | 10              | 103906-9                   |       |  |  |  |  |  |
|    | 1.000 | .920  | . 800                                     | 8   | 9               | 103906-8                   | B     |  |  |  |  |  |
|    | .900  | .820  | .700                                      | 7   | 8               | 103906-7                   | _     |  |  |  |  |  |
|    | . 800 | .720  | .600                                      | 6   | 7               | 103906-6                   | -     |  |  |  |  |  |
|    | .700  | .620  | .500                                      | 5   | 6               | 103906-5                   | -     |  |  |  |  |  |
|    | .600  | .520  | . 400                                     | 4   | 5               | 103906-4                   | -     |  |  |  |  |  |
|    | .500  | . 420 | . 300                                     | 3   | 4               | 103906-3                   | -     |  |  |  |  |  |
|    | . 400 | . 320 | .200                                      | 2   | 3               | 103906-2                   | -     |  |  |  |  |  |
|    | . 300 | . 220 | .100                                      | 1   | 2               | 103906-1                   | -     |  |  |  |  |  |
|    | D     | C     | В                                         | A   | NO<br>OF<br>POS | ASSEMBLY<br>Part<br>NUMBER | <br>- |  |  |  |  |  |
| 2  |       |       | AMP INCORPORATED<br>Harrisburg, Pa. 17105 |     |                 |                            |       |  |  |  |  |  |
| 5  |       | NAME  |                                           |     |                 |                            |       |  |  |  |  |  |
| NG |       |       | ASSY, AMPMODU MTE, HEADER, RIGHT          |     |                 |                            |       |  |  |  |  |  |
| 5  |       |       | ANGLE, SINGLE ROW, .100¢,                 |     |                 |                            |       |  |  |  |  |  |

DR 4-30-86 LA MAYER CHK 4-30-86 P deJONG APPD 4-30-86 P deJON APPD 4-30-86 ANGLE, SINGLE ROW, .TOOQ, A C LINDGREN .025 SQ POST, WITH LATCH PRODUCT SPEC 108-25034 DRAWING NO 5 I ZE FSCM NO APPLICATION SPEC C 103906 00779 WEIGHT SCALE SHEET 4:1 OF \_