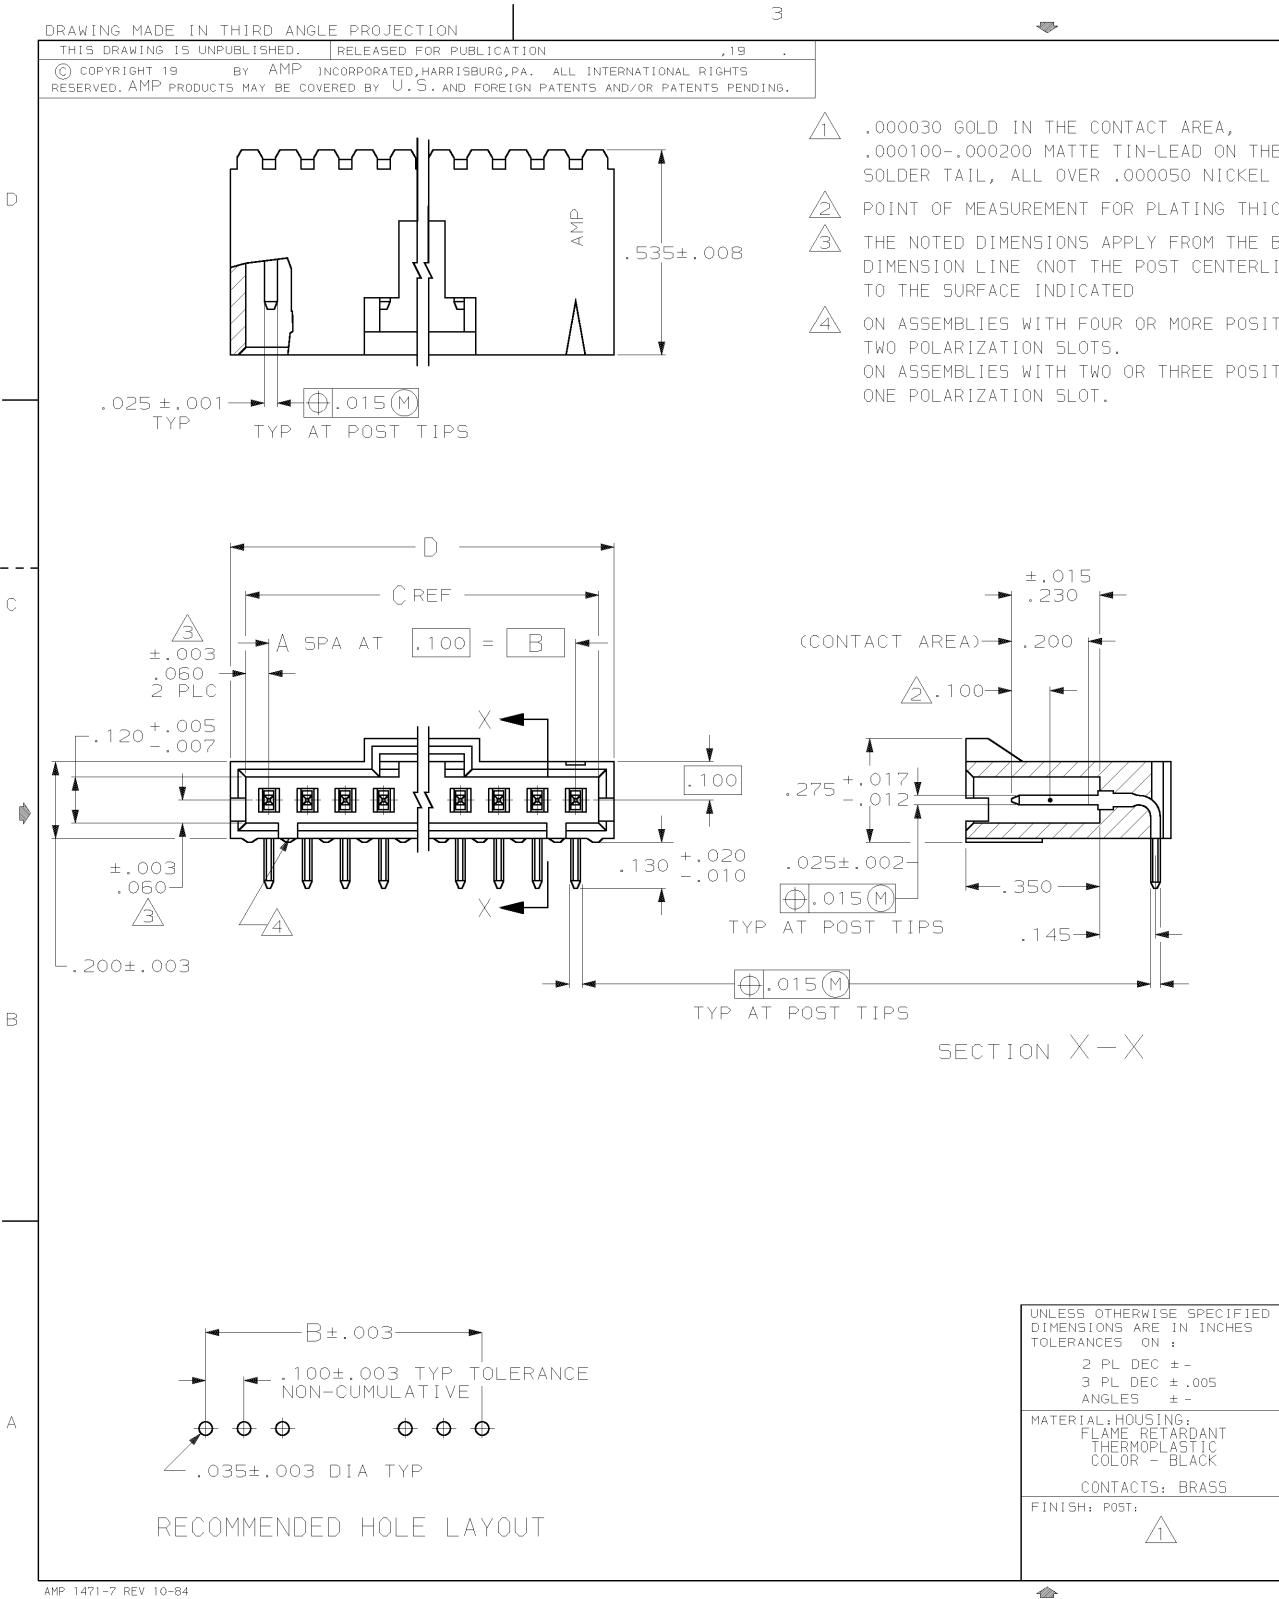

DR 4-30-86 LA MAYER CHK 4-30-86 P deJONG APPD 4-30-86 P deJON APPD 4-30-86 ANGLE, SINGLE ROW, .TOOQ, A C LINDGREN .025 SQ POST, WITH LATCH PRODUCT SPEC 108-25034 DRAWING NO 5 I ZE FSCM NO APPLICATION SPEC C 103906 00779 WEIGHT SCALE SHEET 4:1 OF \_