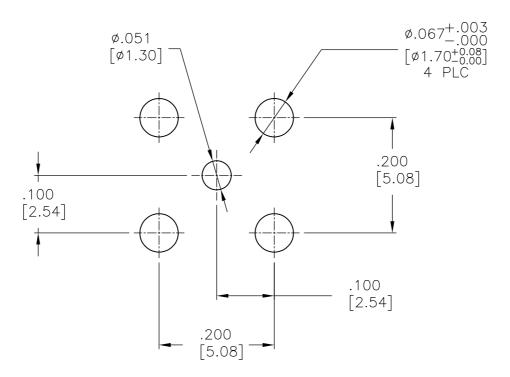

## RECOMMENDED PCB LAYOUT

1471-9 (1/08)

В

А

|                                                                                                                                         |                                                   |                                                           |                             | 106                                                                                                                    | 0464-1            |
|-----------------------------------------------------------------------------------------------------------------------------------------|---------------------------------------------------|-----------------------------------------------------------|-----------------------------|------------------------------------------------------------------------------------------------------------------------|-------------------|
|                                                                                                                                         |                                                   |                                                           |                             | PART                                                                                                                   | NUMBER            |
|                                                                                                                                         | HOUSING,<br>CAP &<br>CENTER CONTACT<br>DIELECTRIC |                                                           | S PER ASTM-B-<br>HARD       | 16, GOLD PL<br>MIL-G-                                                                                                  | _ATE PER<br>45204 |
|                                                                                                                                         |                                                   |                                                           | FLUOROCARBON<br>ASTM-D-1457 | N/A                                                                                                                    |                   |
|                                                                                                                                         | COMPONENT                                         |                                                           | MATERIAL                    | FINIS                                                                                                                  | SH                |
| DIMENSIONS: TOLERANCES UNLESS<br>OTHERWISE SPECIFIED: APVD                                                                              |                                                   | J. HAVENER<br>снк<br>J. HAVENER                           | 25JUL2002 NAME              | Electronics     Harrisburg, PA     PA     PA     PA       NAME     Image: PA     Image: PA     Image: PA     Image: PA |                   |
| $0 \text{ PLC} \pm -$ $1 \text{ PLC} \pm -$ $2 \text{ PLC} \pm -$ $3 \text{ PLC} \pm .005 [0.13]$ $4 \text{ PLC} \pm -$ $ANGLES \pm 1'$ |                                                   | R. WEIDINER<br>PRODUCT SPEC<br>—<br>APPLICATION SPEC<br>— |                             | SMB RIGHT ANGLE PRINTED CIRCUIT BOARD<br>JACK (5164-5003-09)<br>-<br>size cage code drawing no restricted to           |                   |
| MATERIAL<br>SEE TABLE                                                                                                                   | FINISH                                            | weight<br>CUSTOMER DRA                                    |                             | ► 1060464-1                                                                                                            | T 1 OF 1 REV      |