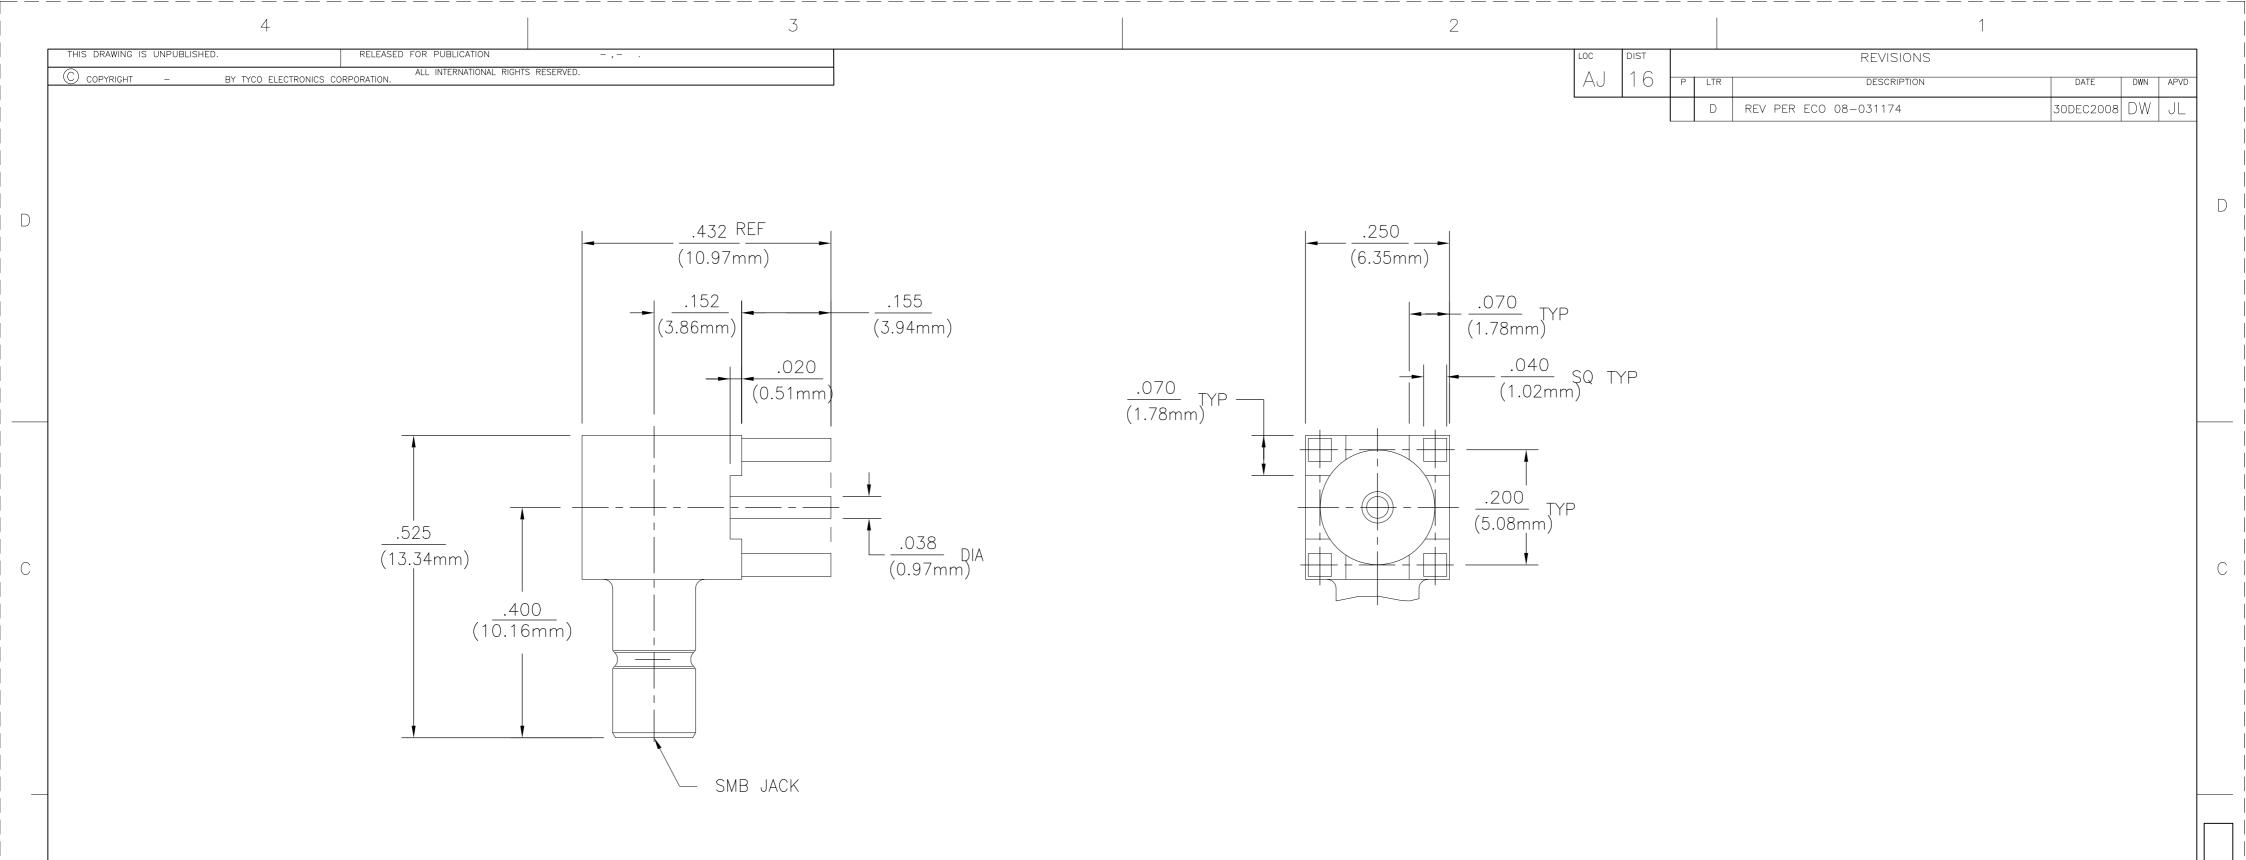

## RECOMMENDED PCB LAYOUT

1471-9 (1/08)

В

А

|                                                                                                                                         |                                                   |                                                           |                             | 106                                                                                                                    | 0464-1            |
|-----------------------------------------------------------------------------------------------------------------------------------------|---------------------------------------------------|-----------------------------------------------------------|-----------------------------|------------------------------------------------------------------------------------------------------------------------|-------------------|
|                                                                                                                                         |                                                   |                                                           |                             | PART                                                                                                                   | NUMBER            |
|                                                                                                                                         | HOUSING,<br>CAP &<br>CENTER CONTACT<br>DIELECTRIC |                                                           | S PER ASTM-B-<br>HARD       | 16, GOLD PL<br>MIL-G-                                                                                                  | _ATE PER<br>45204 |
|                                                                                                                                         |                                                   |                                                           | FLUOROCARBON<br>ASTM-D-1457 | N/A                                                                                                                    |                   |
|                                                                                                                                         | COMPONENT                                         |                                                           | MATERIAL                    | FINIS                                                                                                                  | SH                |
| DIMENSIONS: TOLERANCES UNLESS<br>OTHERWISE SPECIFIED: APVD                                                                              |                                                   | J. HAVENER<br>снк<br>J. HAVENER                           | 25JUL2002 NAME              | Electronics     Harrisburg, PA     PA     PA     PA       NAME     Image: PA     Image: PA     Image: PA     Image: PA |                   |
| $0 \text{ PLC} \pm -$ $1 \text{ PLC} \pm -$ $2 \text{ PLC} \pm -$ $3 \text{ PLC} \pm .005 [0.13]$ $4 \text{ PLC} \pm -$ $ANGLES \pm 1'$ |                                                   | R. WEIDINER<br>PRODUCT SPEC<br>—<br>APPLICATION SPEC<br>— |                             | SMB RIGHT ANGLE PRINTED CIRCUIT BOARD<br>JACK (5164-5003-09)<br>-<br>size cage code drawing no restricted to           |                   |
| MATERIAL<br>SEE TABLE                                                                                                                   | FINISH                                            | weight<br>CUSTOMER DRA                                    |                             | ► 1060464-1                                                                                                            | T 1 OF 1 REV      |

ш 1060464-

А