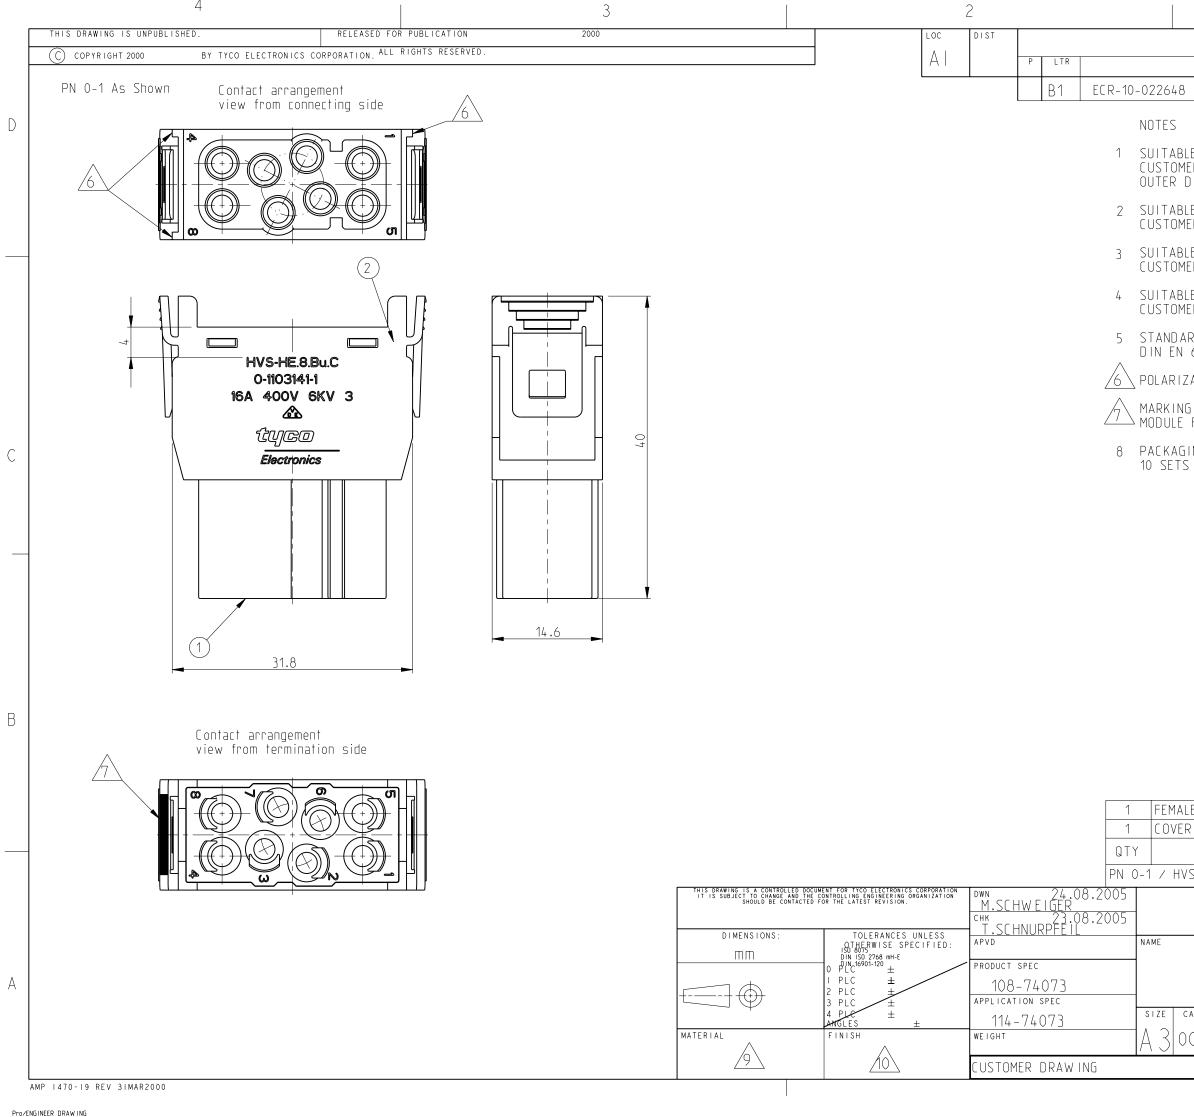

| REVISIONS                                                                                                                                                                        |                                                                      |                                                                                 |                      |
|----------------------------------------------------------------------------------------------------------------------------------------------------------------------------------|----------------------------------------------------------------------|---------------------------------------------------------------------------------|----------------------|
| DESCRIPTION                                                                                                                                                                      | DATE                                                                 | DWN                                                                             | APVD                 |
|                                                                                                                                                                                  | 02N0V2010                                                            | SR                                                                              | OH                   |
|                                                                                                                                                                                  |                                                                      |                                                                                 |                      |
| E CRIMP CONTACTS: SERIES HE,<br>R DRAWING: 1105101                                                                                                                               |                                                                      |                                                                                 |                      |
| IMENSIONS OF INSULATION: MA)<br>E MODULE FIXING FRAME: SERIE                                                                                                                     |                                                                      | ο το                                                                            | 0                    |
| R DRAWING: 1103250                                                                                                                                                               | S HVS SIZE                                                           | 01 6                                                                            | 0                    |
| E INSERTION TOOL:<br>R DRAWING: 0-1102855-6                                                                                                                                      |                                                                      |                                                                                 |                      |
| E EXTRACTION TOOL:<br>R DRAWING: 0-1102855-7                                                                                                                                     |                                                                      |                                                                                 |                      |
| RDS:                                                                                                                                                                             |                                                                      |                                                                                 |                      |
| 61984; DIN EN 60664-1                                                                                                                                                            |                                                                      |                                                                                 |                      |
| ATION RIPS<br>OF POLARIZATION ACCORDING                                                                                                                                          | TO MARKING                                                           | ΩF                                                                              |                      |
| FRAME                                                                                                                                                                            |                                                                      | 0                                                                               |                      |
| NG:<br>IN A CARTON, PRE-MOUNTED                                                                                                                                                  |                                                                      |                                                                                 |                      |
|                                                                                                                                                                                  |                                                                      |                                                                                 |                      |
|                                                                                                                                                                                  |                                                                      |                                                                                 |                      |
|                                                                                                                                                                                  |                                                                      |                                                                                 |                      |
| PN                                                                                                                                                                               | 0-1 As Show                                                          | VN                                                                              |                      |
| PN                                                                                                                                                                               | 0-1 As Show                                                          | vn                                                                              |                      |
| PN                                                                                                                                                                               | 0-1 As Shov                                                          |                                                                                 |                      |
| PN                                                                                                                                                                               | 0-1 As Shov                                                          |                                                                                 |                      |
| PN                                                                                                                                                                               | 0-1 As Shov                                                          |                                                                                 |                      |
| PN                                                                                                                                                                               |                                                                      |                                                                                 |                      |
|                                                                                                                                                                                  |                                                                      | VI<br>VI<br>VI<br>VI<br>VI<br>VI<br>VI<br>VI<br>VI<br>VI<br>VI<br>VI<br>VI<br>V | 1:1                  |
| B1 /9                                                                                                                                                                            |                                                                      | SC ALE                                                                          |                      |
| B1 /9<br>E INSERT HVS-HE.8 PC-GF20<br>FOR FEMALE INSERT PC-GF20                                                                                                                  |                                                                      | SC ALE                                                                          | 1                    |
| B1 29<br>E INSERT HVS-HE.8 PC-GF20<br>FOR FEMALE INSERT PC-GF20<br>DESCRIPTION MATERIA                                                                                           |                                                                      | SC ALE                                                                          | 1                    |
| B1 /9<br>E INSERT HVS-HE.8 PC-GF20<br>FOR FEMALE INSERT PC-GF20<br>DESCRIPTION MATERIA<br>S-HE.8.BU.C                                                                            | LIGHT GF<br>LIGHT GF                                                 | SC ALE                                                                          | 1<br>2<br>ITEM       |
| B1 /9<br>E INSERT HVS-HE.8 PC-GF20<br>FOR FEMALE INSERT PC-GF20<br>DESCRIPTION MATERIA<br>5-HE.8.BU.C                                                                            | LIGHT GF<br>LIGHT GF<br>LIGHT GF<br>LIGHT GF                         | SC ALE                                                                          | 1<br>2<br>ITEM       |
| B1 /9<br>E INSERT HVS-HE.8 PC-GF20<br>FOR FEMALE INSERT PC-GF20<br>DESCRIPTION MATERIA<br>G-HE.8.BU.C<br>Tyco Electronics<br>53757 Sankt Au<br>FEMALE INSERT AS                  | LIGHT GF<br>LIGHT GF<br>LIGHT GF<br>LIGHT GF<br>LIGHT GF<br>LIGHT GF | SC ALE                                                                          | 1<br>2<br>ITEM       |
| B1 /9<br>E INSERT HVS-HE.8 PC-GF20<br>FOR FEMALE INSERT PC-GF20<br>DESCRIPTION MATERIA<br>5-HE.8.BU.C<br>Tyco Electronics<br>53757 Sankt Au<br>FEMALE INSERT AS<br>HVS-HE.8.BU.C | LIGHT GF<br>LIGHT GF<br>LIGHT GF<br>LIGHT GF<br>LIGHT GF<br>LIGHT GF | REY<br>REY<br>REY<br>R                                                          | 1<br>2<br>ITEM<br>NO |
| B1 /9<br>E INSERT HVS-HE.8 PC-GF20<br>FOR FEMALE INSERT PC-GF20<br>DESCRIPTION MATERIA<br>G-HE.8.BU.C<br>Tyco Electronics<br>53757 Sankt Au<br>FEMALE INSERT AS                  | LIGHT GF<br>LIGHT GF<br>LIGHT GF<br>LIGHT GF<br>LIGHT GF<br>LIGHT GF | SC ALE                                                                          | 1<br>2<br>ITEM<br>NO |