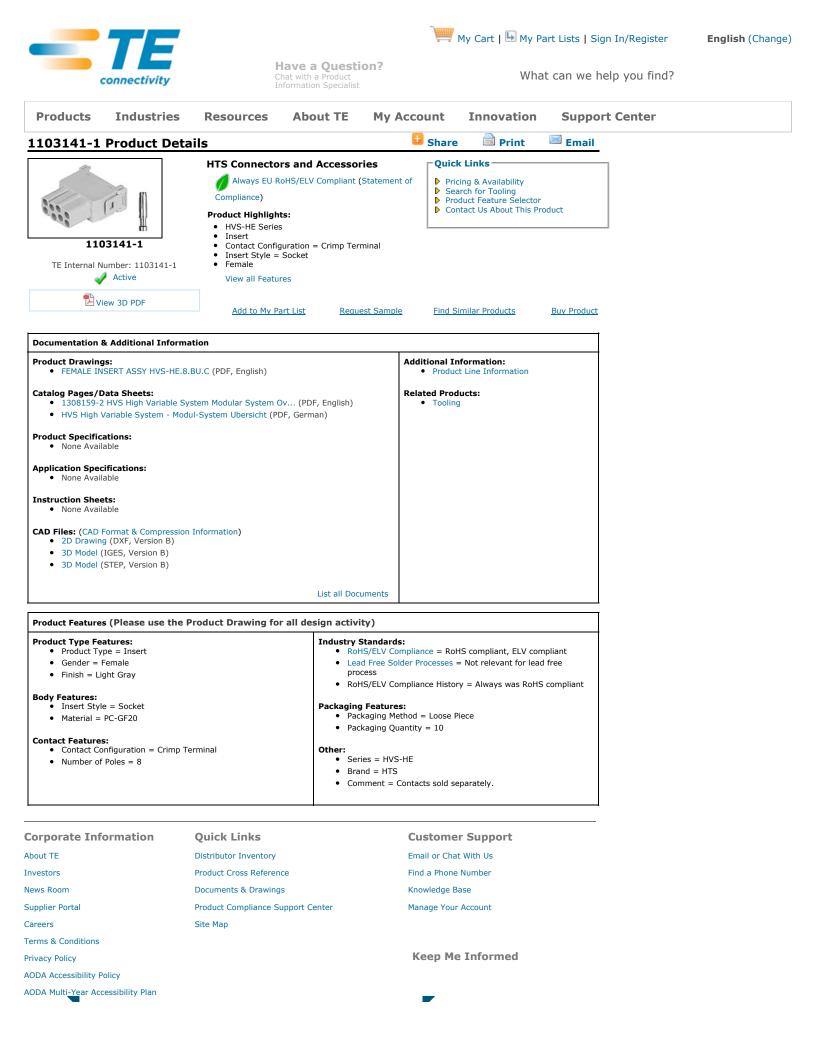

| REVISIONS                                                                                                                                                                        |                                                                      |                                                                                 |                      |
|----------------------------------------------------------------------------------------------------------------------------------------------------------------------------------|----------------------------------------------------------------------|---------------------------------------------------------------------------------|----------------------|
| DESCRIPTION                                                                                                                                                                      | DATE                                                                 | DWN                                                                             | APVD                 |
|                                                                                                                                                                                  | 02N0V2010                                                            | SR                                                                              | OH                   |
|                                                                                                                                                                                  |                                                                      |                                                                                 |                      |
| E CRIMP CONTACTS: SERIES HE,<br>R DRAWING: 1105101                                                                                                                               |                                                                      |                                                                                 |                      |
| IMENSIONS OF INSULATION: MA)<br>E MODULE FIXING FRAME: SERIE                                                                                                                     |                                                                      | ο το                                                                            | 0                    |
| R DRAWING: 1103250                                                                                                                                                               | S HVS SIZE                                                           | 01 6                                                                            | 0                    |
| E INSERTION TOOL:<br>R DRAWING: 0-1102855-6                                                                                                                                      |                                                                      |                                                                                 |                      |
| E EXTRACTION TOOL:<br>R DRAWING: 0-1102855-7                                                                                                                                     |                                                                      |                                                                                 |                      |
| RDS:                                                                                                                                                                             |                                                                      |                                                                                 |                      |
| 61984; DIN EN 60664-1                                                                                                                                                            |                                                                      |                                                                                 |                      |
| ATION RIPS<br>OF POLARIZATION ACCORDING                                                                                                                                          | TO MARKING                                                           | ΩF                                                                              |                      |
| FRAME                                                                                                                                                                            |                                                                      | 0                                                                               |                      |
| NG:<br>IN A CARTON, PRE-MOUNTED                                                                                                                                                  |                                                                      |                                                                                 |                      |
|                                                                                                                                                                                  |                                                                      |                                                                                 |                      |
|                                                                                                                                                                                  |                                                                      |                                                                                 |                      |
|                                                                                                                                                                                  |                                                                      |                                                                                 |                      |
| PN                                                                                                                                                                               | 0-1 As Show                                                          | VN                                                                              |                      |
| PN                                                                                                                                                                               | 0-1 As Show                                                          | vn                                                                              |                      |
| PN                                                                                                                                                                               | 0-1 As Shov                                                          |                                                                                 |                      |
| PN                                                                                                                                                                               | 0-1 As Shov                                                          |                                                                                 |                      |
| PN                                                                                                                                                                               | 0-1 As Shov                                                          |                                                                                 |                      |
| PN                                                                                                                                                                               |                                                                      |                                                                                 |                      |
|                                                                                                                                                                                  |                                                                      | VI<br>VI<br>VI<br>VI<br>VI<br>VI<br>VI<br>VI<br>VI<br>VI<br>VI<br>VI<br>VI<br>V | 1:1                  |
| B1 /9                                                                                                                                                                            |                                                                      | SC ALE                                                                          |                      |
| B1 /9<br>E INSERT HVS-HE.8 PC-GF20<br>FOR FEMALE INSERT PC-GF20                                                                                                                  |                                                                      | SC ALE                                                                          | 1                    |
| B1 29<br>E INSERT HVS-HE.8 PC-GF20<br>FOR FEMALE INSERT PC-GF20<br>DESCRIPTION MATERIA                                                                                           |                                                                      | SC ALE                                                                          | 1                    |
| B1 /9<br>E INSERT HVS-HE.8 PC-GF20<br>FOR FEMALE INSERT PC-GF20<br>DESCRIPTION MATERIA<br>S-HE.8.BU.C                                                                            | LIGHT GF<br>LIGHT GF                                                 | SC ALE                                                                          | 1<br>2<br>ITEM       |
| B1 /9<br>E INSERT HVS-HE.8 PC-GF20<br>FOR FEMALE INSERT PC-GF20<br>DESCRIPTION MATERIA<br>5-HE.8.BU.C                                                                            | LIGHT GF<br>LIGHT GF<br>LIGHT GF<br>LIGHT GF                         | SC ALE                                                                          | 1<br>2<br>ITEM       |
| B1 /9<br>E INSERT HVS-HE.8 PC-GF20<br>FOR FEMALE INSERT PC-GF20<br>DESCRIPTION MATERIA<br>G-HE.8.BU.C<br>Tyco Electronics<br>53757 Sankt Au<br>FEMALE INSERT AS                  | LIGHT GF<br>LIGHT GF<br>LIGHT GF<br>LIGHT GF<br>LIGHT GF<br>LIGHT GF | SC ALE                                                                          | 1<br>2<br>ITEM       |
| B1 /9<br>E INSERT HVS-HE.8 PC-GF20<br>FOR FEMALE INSERT PC-GF20<br>DESCRIPTION MATERIA<br>5-HE.8.BU.C<br>Tyco Electronics<br>53757 Sankt Au<br>FEMALE INSERT AS<br>HVS-HE.8.BU.C | LIGHT GF<br>LIGHT GF<br>LIGHT GF<br>LIGHT GF<br>LIGHT GF<br>LIGHT GF | REY<br>REY<br>REY<br>R                                                          | 1<br>2<br>ITEM<br>NO |
| B1 /9<br>E INSERT HVS-HE.8 PC-GF20<br>FOR FEMALE INSERT PC-GF20<br>DESCRIPTION MATERIA<br>G-HE.8.BU.C<br>Tyco Electronics<br>53757 Sankt Au<br>FEMALE INSERT AS                  | LIGHT GF<br>LIGHT GF<br>LIGHT GF<br>LIGHT GF<br>LIGHT GF<br>LIGHT GF | SC ALE                                                                          | 1<br>2<br>ITEM<br>NO |