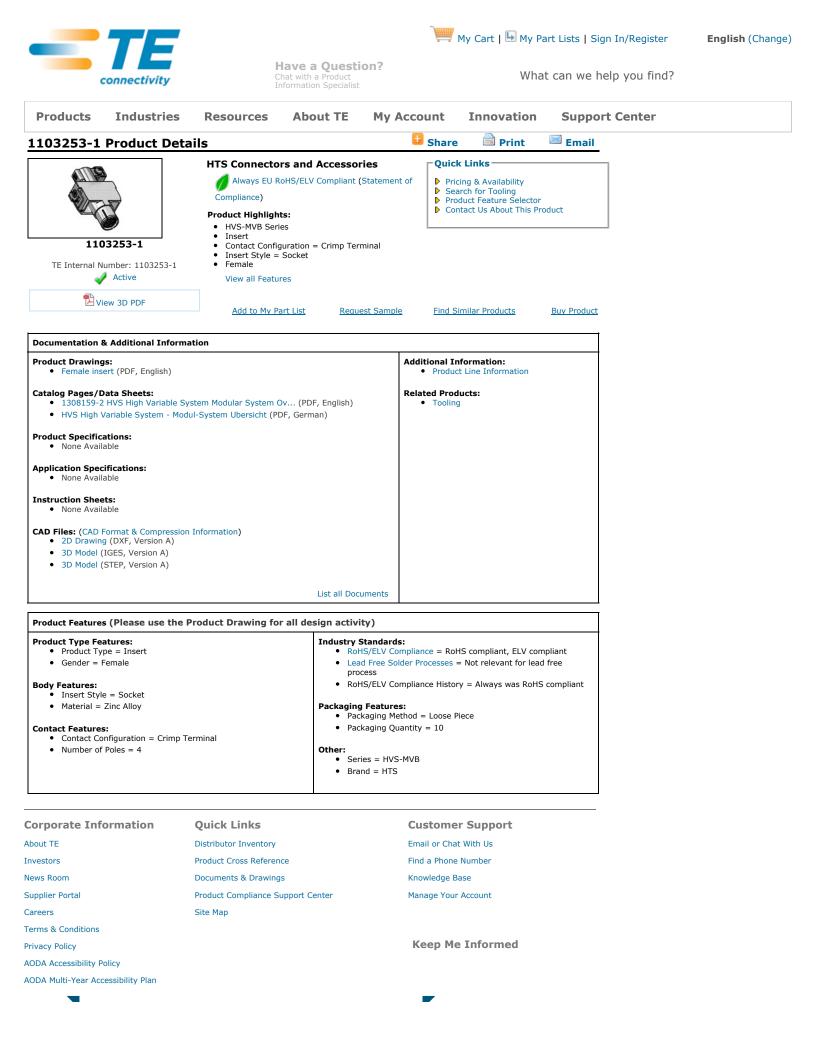

Computervision, Inc,, Medusa Revision 12.2.5T

| REVISIONS         Date       DATE       DVN       APD         DDING ADDED       ECC-06-022352       08 09.2006       SR       AG         DDING ADDED       ENSTRONS       FOLARITATION SULATION: MAX. Ø4 MM       MODULE FIXING FRAME: SERIES HVS SIZE 3 TO 8       DRAWING: 1102855         SI       C       GRAWING: 1102855       C       G         SACRACTION TOOL:       DRAWING: 1102855       C       G         ION RIPS       FOLARIZATION ACCORDING MARKING OF       AME       G         C       ODIN 137       7       G       G         DDIN 137       T       G       G       G         DO       OLARIZATION NOTE       ITEM       G       G