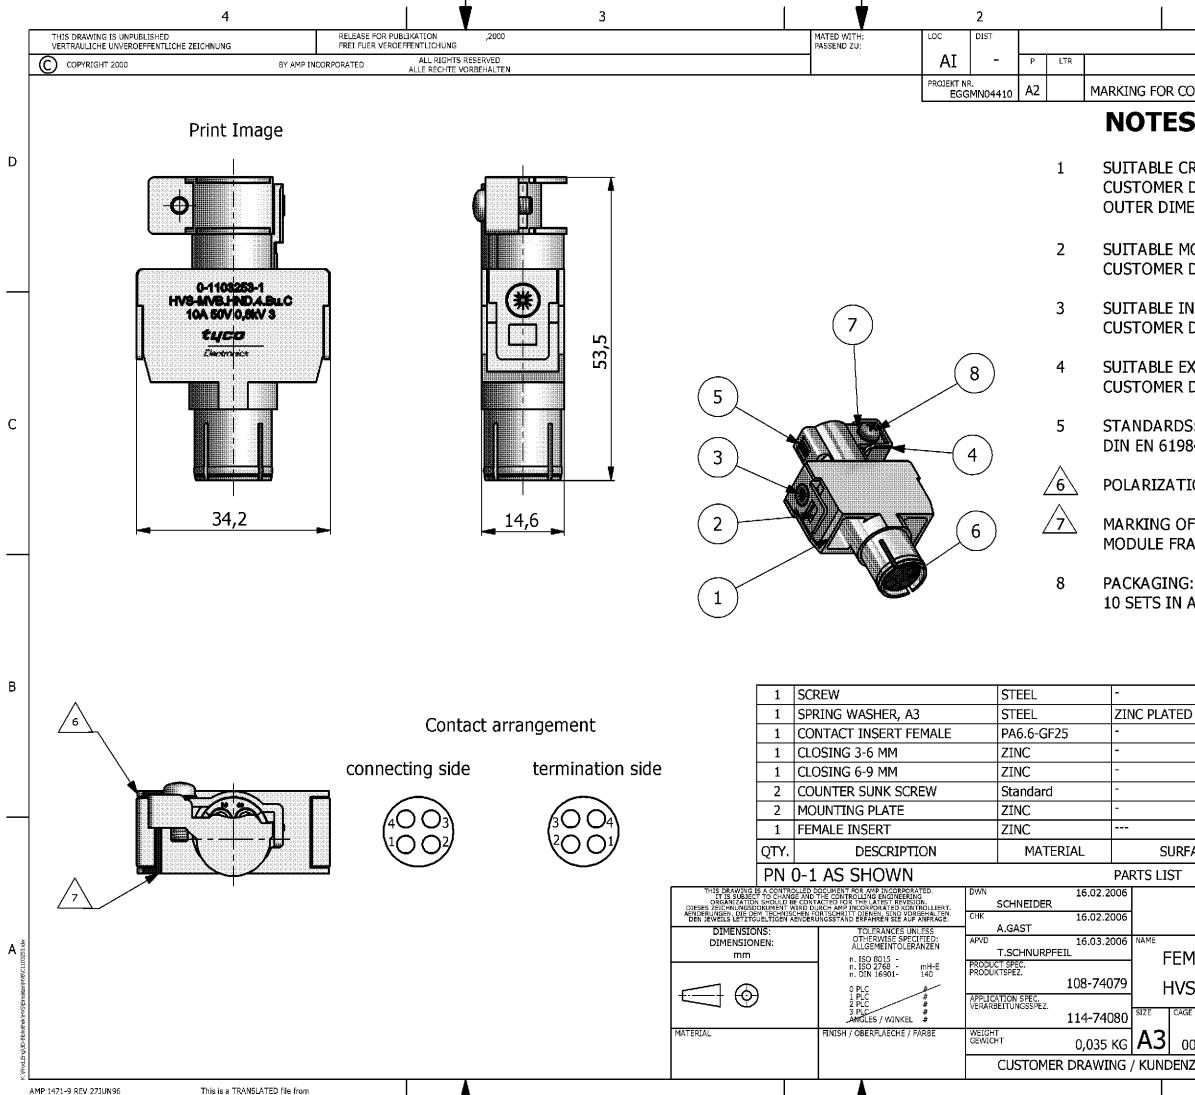

Computervision, Inc,, Medusa Revision 12.2.5T

| REVISIONS         Date       DATE       DVN       APD         DDING ADDED       ECC-06-022352       08 09.2006       SR       AG         DDING ADDED       ENSTRONS       FOLARITATION SULATION: MAX. Ø4 MM       MODULE FIXING FRAME: SERIES HVS SIZE 3 TO 8       DRAWING: 1102855         SI       C       GRAWING: 1102855       C       G         SACRACTION TOOL:       DRAWING: 1102855       C       G         ION RIPS       FOLARIZATION ACCORDING MARKING OF       AME       G         C       ODIN 137       7       G       G         DDIN 137       T       G       G       G         DO       OLARIZATION NOTE       ITEM       G       G                                                                                                                                                                                                                                                                                                                                                                                                                                                                                                                                                               |                           |   | 1     |     |            |     |      |   |
|------------------------------------------------------------------------------------------------------------------------------------------------------------------------------------------------------------------------------------------------------------------------------------------------------------------------------------------------------------------------------------------------------------------------------------------------------------------------------------------------------------------------------------------------------------------------------------------------------------------------------------------------------------------------------------------------------------------------------------------------------------------------------------------------------------------------------------------------------------------------------------------------------------------------------------------------------------------------------------------------------------------------------------------------------------------------------------------------------------------------------------------------------------------------------------------------------------------------------------------------------------------------------------------------------------------------------------------------------------------------------------------------------------------------------------------------------------------------------------------------------------------------------------------------------------------------------------------------------------------------------------------------------------------------------------------|---------------------------|---|-------|-----|------------|-----|------|---|
| DESCRIPTION         DESCRIPTION         AG           DDING ADDED ECR-06-022352         08.09.2006         SR         AG           RIMP CONTACTS: SERIES HN.D<br>DRAWING: 1105051<br>ENSIONS OF INSULATION: MAX. Ø4 MM         D           DODULE FIXING FRAME: SERIES HVS SIZE 3 TO 8<br>DRAWING: 1103250         D           NSERTION TOOL:<br>DRAWING: 1102855         C           SE         C           SHACTION TOOL:<br>DRAWING: 1102855         C           SE         C           SH, DIN EN 60664-1         C           ION RIPS         F           F POLARIZATION ACCORDING MARKING OF<br>AME         6           -         -           SA CARTON, PRE-MOUNTED         B           -         -           -         -           -         -           -         -           -         -           -         -           -         -           -         -           -         -           -         -           -         -           -         -           -         -           -         -           -         -           -         - <td></td> <td></td> <td></td> <td></td> <td></td> <td></td> <td></td> <td></td>                                                                                                                                                                                                                                                                                                                                                                                                                                                                                                                                                      |                           |   |       |     |            |     |      |   |
| RIMP CONTACTS: SERIES HN.D       D         DRAWING: 1105051       ENSIONS OF INSULATION: MAX. Ø4 MM         NODULE FIXING FRAME: SERIES HVS SIZE 3 TO 8         DRAWING: 1103250         VSERTION TOOL:         DRAWING: 1102855         XTRACTION TOOL:         DRAWING: 1102855         S:         4         CON RIPS         F POLARIZATION ACCORDING MARKING OF AME         A CARTON, PRE-MOUNTED         BLACK         -         -         -         -         -         -         -         -         -         -         -         -         -         -         -         -         -         -         -         -         -         -         -         -         -         -         -         -         -         -         -         -         -         -         <                                                                                                                                                                                                                                                                                                                                                                                                                                                                                                                                                                                                                                                                                                                                                                                                                                                                                                        |                           |   |       |     | DATE       | DWN | APVD |   |
| RIMP CONTACTS: SERIES HN.D<br>DRAWING: 1105051<br>ENSIONS OF INSULATION: MAX. Ø4 MM       D         IODULE FIXING FRAME: SERIES HVS SIZE 3 TO 8<br>DRAWING: 1103250                                                                                                                                                                                                                                                                                                                                                                                                                                                                                                                                                                                                                                                                                                                                                                                                                                                                                                                                                                                                                                                                                                                                                                                                                                                                                                                                                                                                                                                                                                                      | ODING ADDED ECR-06-022352 |   |       |     | 08.09.2006 | SR  | AG   |   |
| DRAWING: 1105051         ENSIONS OF INSULATION: MAX. Ø4 MM         IODULE FIXING FRAME: SERIES HVS SIZE 3 TO 8         DRAWING: 1103250         VSERTION TOOL:         DRAWING: 1102855         XIRACTION TOOL:         DRAWING: 1102855         S:         B4; DIN EN 60664-1         ION RIPS         F POLARIZATION ACCORDING MARKING OF AME         S:         A CARTON, PRE-MOUNTED         BLACK         -         -         DIN 137         7         BLACK         -         -         -         -         -         -         -         -         -         -         -         -         -         -         -         -         -         -         -         -         -         -         -         -         -         -         -         -         -                                                                                                                                                                                                                                                                                                                                                                                                                                                                                                                                                                                                                                                                                                                                                                                                                                                                                                                     | 5                         |   |       |     |            |     |      |   |
| DRAWING: 1105051         ENSIONS OF INSULATION: MAX. Ø4 MM         IODULE FIXING FRAME: SERIES HVS SIZE 3 TO 8         DRAWING: 1103250         VSERTION TOOL:         DRAWING: 1102855         XIRACTION TOOL:         DRAWING: 1102855         S:         B4; DIN EN 60664-1         ION RIPS         F POLARIZATION ACCORDING MARKING OF AME         S:         A CARTON, PRE-MOUNTED         BLACK         -         -         DIN 137         7         BLACK         -         -         -         -         -         -         -         -         -         -         -         -         -         -         -         -         -         -         -         -         -         -         -         -         -         -         -         -         -                                                                                                                                                                                                                                                                                                                                                                                                                                                                                                                                                                                                                                                                                                                                                                                                                                                                                                                     |                           |   |       |     |            |     |      |   |
| DRAWING: 1103250<br>NSERTION TOOL:<br>DRAWING: 1102855<br>XTRACTION TOOL:<br>DRAWING: 1102855<br>S:<br>S:<br>S:<br>S:<br>S:<br>S:<br>S:<br>S:<br>S:<br>S:                                                                                                                                                                                                                                                                                                                                                                                                                                                                                                                                                                                                                                                                                                                                                                                                                                                                                                                                                                                                                                                                                                                                                                                                                                                                                                                                                                                                                                                                                                                                | DRAWING: 1105051          |   |       |     |            |     |      | D |
| DRAWING: 1102855         XTRACTION TOOL:         DRAWING: 1102855         S:         B4; DIN EN 60664-1         ION RIPS         F POLARIZATION ACCORDING MARKING OF         AME         S:         A CARTON, PRE-MOUNTED         BLACK         -         -         D         -         BLACK         -         -         -         -         -         -         -         -         -         -         -         -         -         -         -         -         -         -         -         -         -         -         -         -         -         -         -         -         -         -         -         -         -         -         -         -         -                                                                                                                                                                                                                                                                                                                                                                                                                                                                                                                                                                                                                                                                                                                                                                                                                                                                                                                                                                                                          |                           |   |       |     |            |     |      |   |
| DRAWING: 1102855       C         S:       34; DIN EN 60664-1         ION RIPS       F         F POLARIZATION ACCORDING MARKING OF AME                                                                                                                                                                                                                                                                                                                                                                                                                                                                                                                                                                                                                                                                                                                                                                                                                                                                                                                                                                                                                                                                                                                                                                                                                                                                                                                                                                                                                                                                                                                                                    |                           |   |       |     |            |     |      |   |
| 34; DIN EN 60664-1     ION RIPS       F POLARIZATION ACCORDING MARKING OF<br>AME     F       ::     A CARTON, PRE-MOUNTED       ::     -       ::     -       A CARTON, PRE-MOUNTED       ::     -       ::     -       ::     -       ::     -       ::     -       ::     -       ::     -       ::     -       ::     -       ::     -       ::     -       ::     -       ::     -       ::     -       ::     -       ::     -       ::     -       ::     -       ::     -       ::     -       ::     -       ::     -       ::     -       ::     -       ::     -       ::     -       ::     -       ::     -       ::     -       ::     -       ::     -       ::     -       ::     -       ::     -       ::     -       ::     -       ::     <                                                                                                                                                                                                                                                                                                                                                                                                                                                                                                                                                                                                                                                                                                                                                                                                                                                                                                                           |                           |   |       |     |            |     |      |   |
| F POLARIZATION ACCORDING MARKING OF<br>AME<br>A CARTON, PRE-MOUNTED<br>A CARTON, PRE-MOUNTED<br>A CARTON, PRE-MOUNTED<br>A CARTON, PRE-MOUNTED                                                                                                                                                                                                                                                                                                                                                                                                                                                                                                                                                                                                                                                                                                                                                                                                                                                                                                                                                                                                                                                                                                                                                                                                                                                                                                                                                                                                                                                                                                                                           | -                         |   |       |     |            |     |      | С |
| AME<br>A CARTON, PRE-MOUNTED<br>A CARTON, PRE-MOUNTED<br>A CARTON, PRE-MOUNTED<br>A CARTON, PRE-MOUNTED<br>D 1 ISO 7045 A2 8<br>D 2 DIN 137 7<br>BLACK - 6<br>- 2<br>DIN 137 7<br>BLACK - 6<br>- 3<br>4<br>3<br>2<br>2<br>2<br>2<br>2<br>2<br>2<br>2<br>2<br>2<br>2<br>2<br>2<br>2<br>2<br>2<br>2<br>2<br>2<br>2<br>2<br>2<br>2<br>2<br>2<br>2<br>2<br>2<br>2<br>2<br>2<br>2<br>2<br>2<br>2<br>2<br>2<br>2<br>2<br>2<br>2<br>2<br>2<br>2<br>2<br>2<br>2<br>2<br>2<br>2<br>2<br>2<br>2<br>2<br>2<br>2<br>2<br>2<br>2<br>2<br>2<br>2<br>2<br>2<br>2<br>2<br>2<br>2<br>2<br>2<br>2<br>2<br>2<br>2<br>2<br>2<br>2<br>2<br>2<br>2<br>2<br>2<br>2<br>2<br>2<br>2<br>2<br>2<br>2<br>2<br>2<br>2<br>2<br>2<br>2<br>2<br>2<br>2<br>2<br>2<br>2<br>2<br>2<br>2<br>2<br>2<br>2<br>                                                                                                                                                                                                                                                                                                                                                                                                                                                                                                                                                                                                                                                                                                                                                                                                                                                                                                                  | ION RIPS                  |   |       |     |            |     |      |   |
| A CARTON, PRE-MOUNTED<br>ISO 7045 A2 8 0 - DIN 137 7 BLACK - 0 4 4 4                                                                                                                                                                                                                                                                                                                                                                                                                                                                                                                                                                                                                                                                                                                                                                                                                                                                                                                                                                                                                                                                                                                                                                                                                                                                                                                                                                                                                                                                                                                                                                                                                     |                           |   |       |     |            |     |      |   |
| Image: Second State       Image: Second State<                                                                                                                           |                           |   |       |     |            |     |      |   |
| $\begin{array}{c c c c c c c c c c c c c c c c c c c $                                                                                                                                                                                                                                                                                                                                                                                                                                                                                                                                                                                                                                                                                                                                                                                                                                                                                                                                                                                                                                                                                                                                                                                                                                                                                                                                                                                                                                                                                                                                                                                                                                   |                           | - |       | ISC | ) 7045 A2  |     | 8    | В |
| -       -       -       5         -       -       -       4         -       -       -       3         -       -       -       2         -       -       -       2         -       -       2       -         -       -       2       -         -       -       2       -         -       -       2       -         -       -       2       -         -       -       2       -         -       -       2       -         -       -       2       -         -       -       2       -         -       -       2       -         -       -       1       -         SACE       COLOR       NOTE       ITEM         MALE INSERT       A       A         S-MVB.4.BU.C       Rule FUER       NUR FUER         0779       DRAWING NO       RUR FUER         0779       1103253       RUR FUER                                                                                                                                                                                                                                                                                                                                                                                                                                                                                                                                                                                                                                                                                                                                                                                                                                                                                                    | )                         | - |       | DI  | N 137      |     | 7    |   |
| -     -     4       -     -     3       -     -     2       -     -     2       -     NOTE     1       FACE     COLOR     NOTE     ITEM       Face     COLOR     NOTE     ITEM       ACE     COLOR     NOTE     ITEM       ALE     INSERT     Salar     A       S-MVB.4.BU.C     Drawing no protection of the protecti |                           |   | ACK   | -   |            |     |      |   |
| 3<br>2<br>2<br>2<br>1<br>ACE COLOR NOTE 1<br>FACE COLOR NOTE ITEM<br>Tyco / Electronics AMP GmbH<br>D - 53819 Neunkirchen<br>MALE INSERT<br>S-MVB.4.BU.C<br>E CODE DRAWING NO<br>ZEICHNUNGS-NR.<br>0779 C 1103253                                                                                                                                                                                                                                                                                                                                                                                                                                                                                                                                                                                                                                                                                                                                                                                                                                                                                                                                                                                                                                                                                                                                                                                                                                                                                                                                                                                                                                                                        |                           |   |       |     |            |     |      |   |
| -     -     2        NOTE     1       FACE     COLOR     NOTE     ITEM       FACE     COLOR     NOTE     ITEM       Face     COLOR     NOTE     ITEM       Face     COLOR     NOTE     ITEM       MALE INSERT     S-MVB.4.BU.C     RESTRICTED TO       Code     DRAWING NO<br>ZEICHNUNGS-NR.     RESTRICTED TO       NOT79     C=     1103253                                                                                                                                                                                                                                                                                                                                                                                                                                                                                                                                                                                                                                                                                                                                                                                                                                                                                                                                                                                                                                                                                                                                                                                                                                                                                                                                            |                           | - |       | -   |            |     | -    |   |
| ACE COLOR NOTE ITEM                                                                                                                                                                                                                                                                                                                                                                                                                                                                                                                                                                                                                                                                                                                                                                                                                                                                                                                                                                                                                                                                                                                                                                                                                                                                                                                                                                                                                                                                                                                                                                                                                                                                      |                           | - |       | -   |            |     |      |   |
| Tyco / Electronics AMP GmbH         Electronics       D - 53819 Neunkirchen         MALE INSERT       A         S-MVB.4.BU.C       RESTRICTED TO         E CODE       DRAWING NO<br>ZEICHNUNGS-NR.         MOT79       T103253                                                                                                                                                                                                                                                                                                                                                                                                                                                                                                                                                                                                                                                                                                                                                                                                                                                                                                                                                                                                                                                                                                                                                                                                                                                                                                                                                                                                                                                           |                           |   | -     | NO  | TE         |     | 1    |   |
| A<br>A<br>A<br>A<br>A<br>A<br>A<br>A<br>A<br>A<br>A<br>A<br>A<br>A                                                                                                                                                                                                                                                                                                                                                                                                                                                                                                                                                                                                                                                                                                                                                                                                                                                                                                                                                                                                                                                                                                                                                                                                                                                                                                                                                                                                                                                                                                                                                                                                                       | ACE                       |   | COLOR |     | NOTE       |     | ITEM |   |
| A<br>A<br>A<br>A<br>A<br>A<br>A<br>A<br>A<br>A<br>A<br>A<br>A<br>A                                                                                                                                                                                                                                                                                                                                                                                                                                                                                                                                                                                                                                                                                                                                                                                                                                                                                                                                                                                                                                                                                                                                                                                                                                                                                                                                                                                                                                                                                                                                                                                                                       |                           |   |       |     |            |     |      |   |
| S-MVB.4.BU.C<br>E CODE DRAWING NO<br>ZEICHNUNGS-NR.<br>10779 C 1103253                                                                                                                                                                                                                                                                                                                                                                                                                                                                                                                                                                                                                                                                                                                                                                                                                                                                                                                                                                                                                                                                                                                                                                                                                                                                                                                                                                                                                                                                                                                                                                                                                   |                           |   |       |     |            |     |      |   |
| E CODE DRAWING NO<br>ZEICHNUNGS-NR.<br>10779 C 1103253                                                                                                                                                                                                                                                                                                                                                                                                                                                                                                                                                                                                                                                                                                                                                                                                                                                                                                                                                                                                                                                                                                                                                                                                                                                                                                                                                                                                                                                                                                                                                                                                                                   |                           |   |       |     |            |     |      | А |
| 10779                                                                                                                                                                                                                                                                                                                                                                                                                                                                                                                                                                                                                                                                                                                                                                                                                                                                                                                                                                                                                                                                                                                                                                                                                                                                                                                                                                                                                                                                                                                                                                                                                                                                                    |                           |   |       |     |            |     |      |   |
|                                                                                                                                                                                                                                                                                                                                                                                                                                                                                                                                                                                                                                                                                                                                                                                                                                                                                                                                                                                                                                                                                                                                                                                                                                                                                                                                                                                                                                                                                                                                                                                                                                                                                          | ZEICHNUNGS-NR. NUR FUER   |   |       |     |            |     |      |   |
|                                                                                                                                                                                                                                                                                                                                                                                                                                                                                                                                                                                                                                                                                                                                                                                                                                                                                                                                                                                                                                                                                                                                                                                                                                                                                                                                                                                                                                                                                                                                                                                                                                                                                          |                           |   |       |     |            |     |      |   |
|                                                                                                                                                                                                                                                                                                                                                                                                                                                                                                                                                                                                                                                                                                                                                                                                                                                                                                                                                                                                                                                                                                                                                                                                                                                                                                                                                                                                                                                                                                                                                                                                                                                                                          |                           |   |       |     |            |     |      |   |