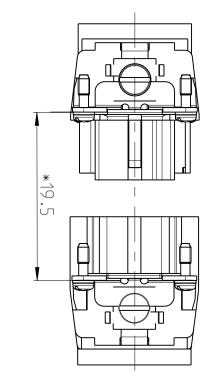

## CONTACT ARRANGEMENT VIEW FROM TERMINATION SIDE

4805 (3/11)

Pro/ENGINEER DRAWING

5

6

THIS DRAWING IS A DIMENSIONS:

3

4

1 POVER CONTACT : 1 TO 12 OUTER DIMENSIONS OF INSULATION: MAX. Ø6.5mm SIGNAL CONTACT: A AND B OUTER DIMENSIONS OF INSULATION: MAX. Ø3.2mm

2 SUITABLE HOOD SIZE 6 SERIES HB, HD, EMV, AND HIP

\Lambda GROUNDING CONTACT

4 STANDARDS: DIN EN 61984; DIN EN 60664-1

5 PACKAGING: 5 PIECES IN A CARTON BOX

Βu

Sti

\*DISTANCE ARRANGEMENT VIEW FROM TERMINATION SIDE

|                                                                                             |                                                                 | 1                          | CYI | LINDER SCREW, M5            | STEEL                                              |           |            |       | NICK    | KEL   | PLATE             | D 5               |   |  |  |
|---------------------------------------------------------------------------------------------|-----------------------------------------------------------------|----------------------------|-----|-----------------------------|----------------------------------------------------|-----------|------------|-------|---------|-------|-------------------|-------------------|---|--|--|
|                                                                                             |                                                                 | 1                          | CLI | ρ ταβ                       | STEE                                               | Ľ         |            | NIC   | KEL     | PLATE | D 4               |                   |   |  |  |
|                                                                                             |                                                                 | 4                          | FIX | (ING SCREW ASSY             |                                                    | STEE      | ĒL         |       | NIC     | KEL   | PLATE             | D 3               |   |  |  |
|                                                                                             |                                                                 | 2                          | GRL | JNDING CONTACT-SO           | DCKET                                              | - Cu Z    | 2n37 F3    | 8     | NICK    | KEL   | PLATE             | D 2               |   |  |  |
|                                                                                             |                                                                 | 1 SOCKET INSERT            |     |                             |                                                    | VALOX     |            |       |         |       | 1                 |                   |   |  |  |
| QTY [                                                                                       |                                                                 |                            |     | DESCRIPTION                 |                                                    | M         | ATERIA     | L     | SURFACE |       | ITEM              | 1.                |   |  |  |
|                                                                                             |                                                                 | 0-1                        |     |                             |                                                    |           |            |       |         |       |                   | L                 |   |  |  |
| CONTROLLED DOCUMENT.<br>R.SCHNEIDER<br>CHK<br>CHK<br>CHK<br>CHK<br>CHK<br>CHK<br>CHK<br>CHK |                                                                 |                            |     | TE Connectivity             |                                                    |           |            |       |         |       |                   |                   |   |  |  |
|                                                                                             | TOLERANCES UNLESS<br>OTHERWISE SPECIFIED:<br>0 PLC ±<br>1 PLC ± |                            | ED: | APVD -<br>-<br>PRODUCT SPEC | - HSK.6/36 FEMALE INSERT HSK.6/36<br>ASSY HSK.6/36 |           |            |       |         |       |                   |                   |   |  |  |
|                                                                                             | 1 PLC<br>2 PLC<br>3 PLC<br>4 PLC<br>ANGLES                      | ±-<br>±-<br>±-<br>±-<br>±- |     | APPLICATION SPEC            | SIZE                                               | CAGE CODE | DRAWING NO | -     |         |       |                   | RESTRICTED T      | 0 |  |  |
|                                                                                             | FINISH                                                          | -                          |     | WEIGHT _                    | A 1 0                                              | 00779     | C=110      | 8762  |         |       |                   | -                 |   |  |  |
| - [                                                                                         |                                                                 |                            |     | CUSTOMER DRAWING            |                                                    |           |            | SCALE | 2:1     | SHEET | 1 <sup>OF</sup> 1 | <sup>rev</sup> B1 |   |  |  |