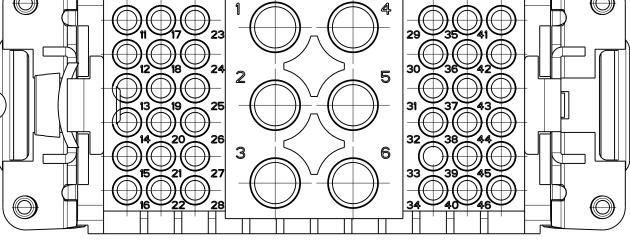

## CONTACT ARRANGEMENT VIEW FROM TERMINATION SIDE

4805 (3/11)

Pro/ENGINEER DRAWING

5

6

THIS DRAWING IS A DIMENSIONS:

3

4

1 POVER CONTACT : 1 TO 12 OUTER DIMENSIONS OF INSULATION: MAX. Ø6.5mm SIGNAL CONTACT: A AND B OUTER DIMENSIONS OF INSULATION: MAX. Ø3.2mm

2 SUITABLE HOOD SIZE 6 SERIES HB, HD, EMV, AND HIP

\Lambda GROUNDING CONTACT

4 STANDARDS: DIN EN 61984; DIN EN 60664-1

5 PACKAGING: 5 PIECES IN A CARTON BOX

Βu

Sti

\*DISTANCE ARRANGEMENT VIEW FROM TERMINATION SIDE

|                                                                                             |                                                                 | 1                          | CYI | LINDER SCREW, M5            | STEEL                                              |           |            |       | NICK    | KEL   | PLATE             | D 5               |   |  |  |
|---------------------------------------------------------------------------------------------|-----------------------------------------------------------------|----------------------------|-----|-----------------------------|----------------------------------------------------|-----------|------------|-------|---------|-------|-------------------|-------------------|---|--|--|
|                                                                                             |                                                                 | 1                          | CLI | ρ ταβ                       | STEE                                               | Ľ         |            | NIC   | KEL     | PLATE | D 4               |                   |   |  |  |
|                                                                                             |                                                                 | 4                          | FIX | (ING SCREW ASSY             |                                                    | STEE      | ĒL         |       | NIC     | KEL   | PLATE             | D 3               |   |  |  |
|                                                                                             |                                                                 | 2                          | GRL | JNDING CONTACT-SO           | DCKET                                              | - Cu Z    | 2n37 F3    | 8     | NICK    | KEL   | PLATE             | D 2               |   |  |  |
|                                                                                             |                                                                 | 1 SOCKET INSERT            |     |                             |                                                    | VALOX     |            |       |         |       | 1                 |                   |   |  |  |
| QTY [                                                                                       |                                                                 |                            |     | DESCRIPTION                 |                                                    | M         | ATERIA     | L     | SURFACE |       | ITEM              | 1.                |   |  |  |
|                                                                                             |                                                                 | 0-1                        |     |                             |                                                    |           |            |       |         |       |                   | L                 |   |  |  |
| CONTROLLED DOCUMENT.<br>R.SCHNEIDER<br>CHK<br>CHK<br>CHK<br>CHK<br>CHK<br>CHK<br>CHK<br>CHK |                                                                 |                            |     | TE Connectivity             |                                                    |           |            |       |         |       |                   |                   |   |  |  |
|                                                                                             | TOLERANCES UNLESS<br>OTHERWISE SPECIFIED:<br>0 PLC ±<br>1 PLC ± |                            | ED: | APVD -<br>-<br>PRODUCT SPEC | - HSK.6/36 FEMALE INSERT HSK.6/36<br>ASSY HSK.6/36 |           |            |       |         |       |                   |                   |   |  |  |
|                                                                                             | 1 PLC<br>2 PLC<br>3 PLC<br>4 PLC<br>ANGLES                      | ±-<br>±-<br>±-<br>±-<br>±- |     | APPLICATION SPEC            | SIZE                                               | CAGE CODE | DRAWING NO | -     |         |       |                   | RESTRICTED T      | 0 |  |  |
|                                                                                             | FINISH                                                          | -                          |     | WEIGHT _                    | A 1 0                                              | 00779     | C=110      | 8762  |         |       |                   | -                 |   |  |  |
| - [                                                                                         |                                                                 |                            |     | CUSTOMER DRAWING            |                                                    |           |            | SCALE | 2:1     | SHEET | 1 <sup>OF</sup> 1 | <sup>rev</sup> B1 |   |  |  |