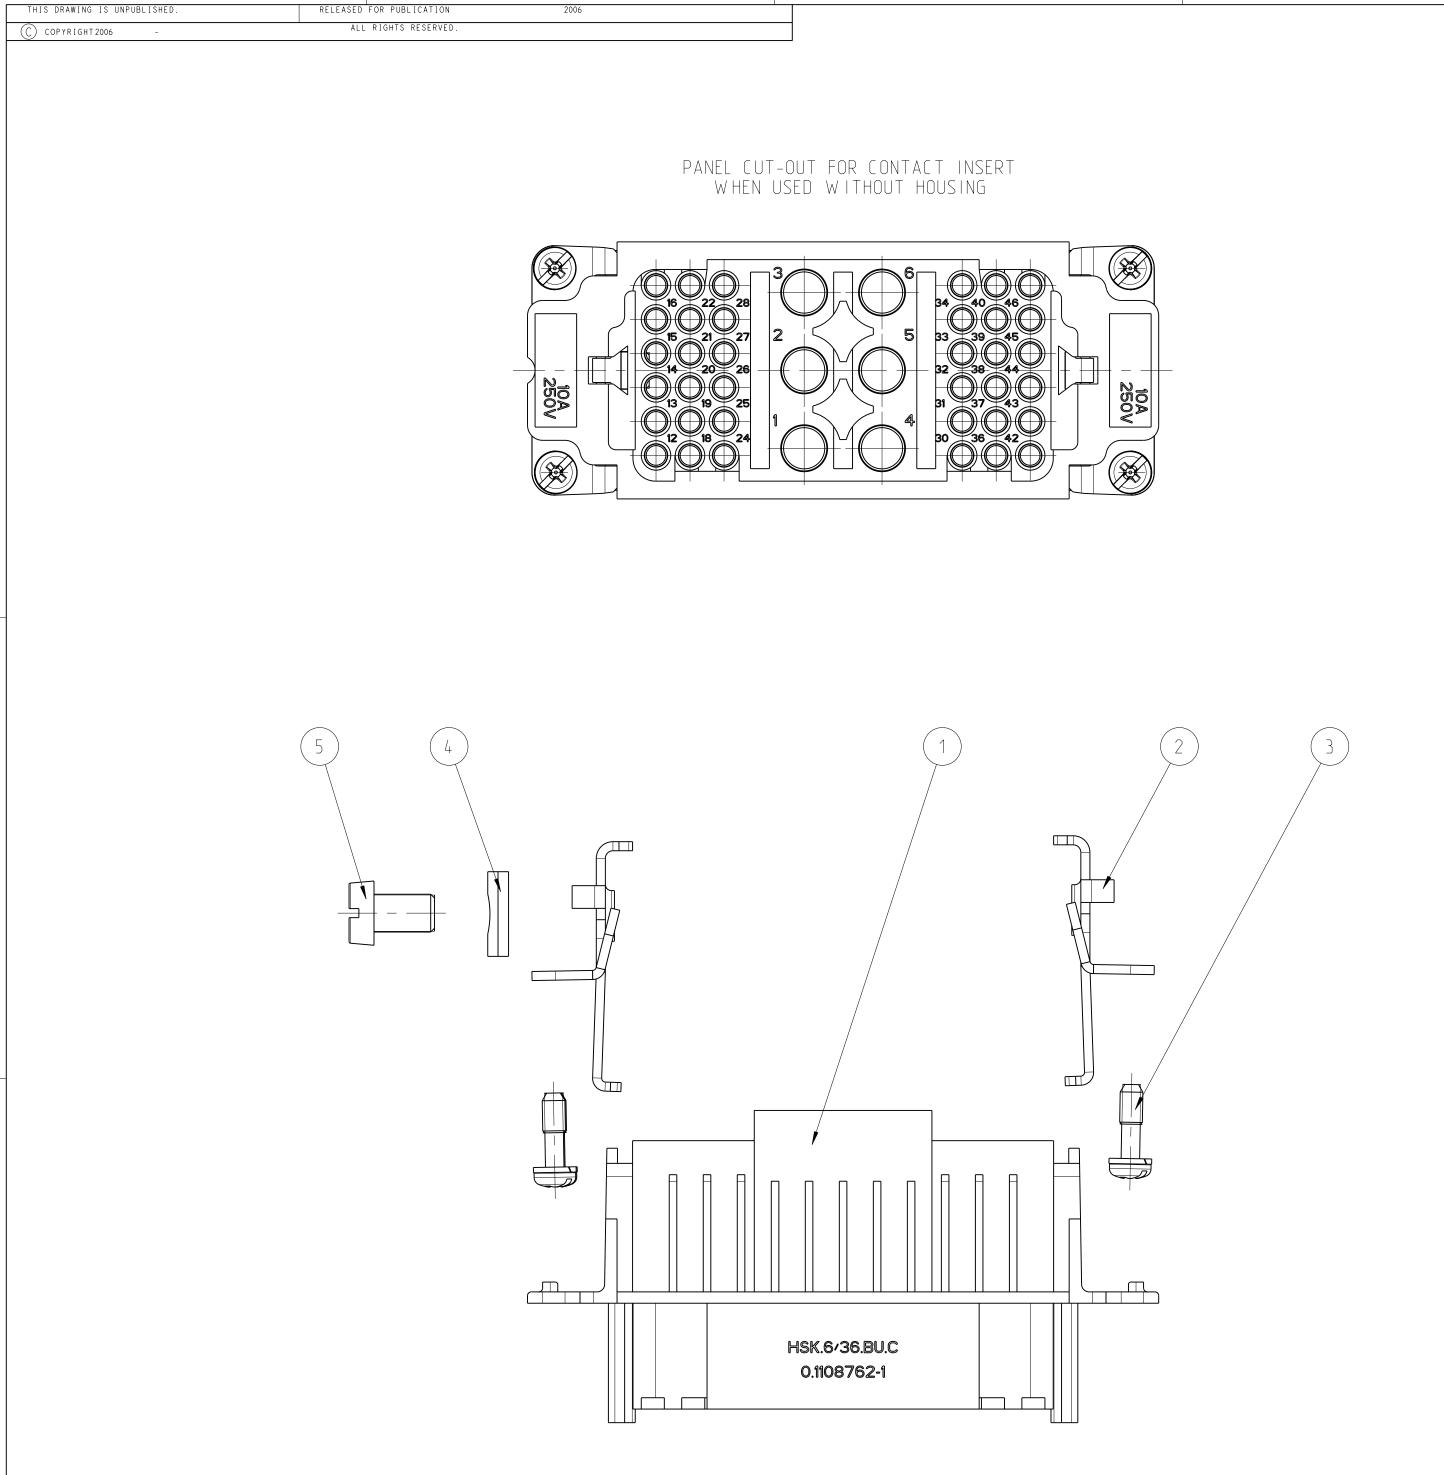

## CONTACT ARRANGEMENT VIEW FROM TERMINATION SIDE

4805 (3/11)

Pro/ENGINEER DRAWING

5

6

THIS DRAWING IS A DIMENSIONS:

3

4

1 POVER CONTACT : 1 TO 12 OUTER DIMENSIONS OF INSULATION: MAX. Ø6.5mm SIGNAL CONTACT: A AND B OUTER DIMENSIONS OF INSULATION: MAX. Ø3.2mm

2 SUITABLE HOOD SIZE 6 SERIES HB, HD, EMV, AND HIP

\Lambda GROUNDING CONTACT

4 STANDARDS: DIN EN 61984; DIN EN 60664-1

5 PACKAGING: 5 PIECES IN A CARTON BOX

Βu

Sti

\*DISTANCE ARRANGEMENT VIEW FROM TERMINATION SIDE

|                                                                                             |                                                                 | 1                          | CYI | LINDER SCREW, M5            | STEEL                                              |           |            |       | NICK    | KEL   | PLATE             | D 5               |   |  |  |
|---------------------------------------------------------------------------------------------|-----------------------------------------------------------------|----------------------------|-----|-----------------------------|----------------------------------------------------|-----------|------------|-------|---------|-------|-------------------|-------------------|---|--|--|
|                                                                                             |                                                                 | 1                          | CLI | ρ ταβ                       | STEE                                               | Ľ         |            | NIC   | KEL     | PLATE | D 4               |                   |   |  |  |
|                                                                                             |                                                                 | 4                          | FIX | (ING SCREW ASSY             |                                                    | STEE      | ĒL         |       | NIC     | KEL   | PLATE             | D 3               |   |  |  |
|                                                                                             |                                                                 | 2                          | GRL | JNDING CONTACT-SO           | DCKET                                              | - Cu Z    | 2n37 F3    | 8     | NICK    | KEL   | PLATE             | D 2               |   |  |  |
|                                                                                             |                                                                 | 1 SOCKET INSERT            |     |                             |                                                    | VALOX     |            |       |         |       | 1                 |                   |   |  |  |
| QTY [                                                                                       |                                                                 |                            |     | DESCRIPTION                 |                                                    | M         | ATERIA     | L     | SURFACE |       | ITEM              | 1.                |   |  |  |
|                                                                                             |                                                                 | 0-1                        |     |                             |                                                    |           |            |       |         |       |                   | L                 |   |  |  |
| CONTROLLED DOCUMENT.<br>R.SCHNEIDER<br>CHK<br>CHK<br>CHK<br>CHK<br>CHK<br>CHK<br>CHK<br>CHK |                                                                 |                            |     | TE Connectivity             |                                                    |           |            |       |         |       |                   |                   |   |  |  |
|                                                                                             | TOLERANCES UNLESS<br>OTHERWISE SPECIFIED:<br>0 PLC ±<br>1 PLC ± |                            | ED: | APVD -<br>-<br>PRODUCT SPEC | - HSK.6/36 FEMALE INSERT HSK.6/36<br>ASSY HSK.6/36 |           |            |       |         |       |                   |                   |   |  |  |
|                                                                                             | 1 PLC<br>2 PLC<br>3 PLC<br>4 PLC<br>ANGLES                      | ±-<br>±-<br>±-<br>±-<br>±- |     | APPLICATION SPEC            | SIZE                                               | CAGE CODE | DRAWING NO | -     |         |       |                   | RESTRICTED T      | 0 |  |  |
|                                                                                             | FINISH                                                          | -                          |     | WEIGHT _                    | A 1 0                                              | 00779     | C=110      | 8762  |         |       |                   | -                 |   |  |  |
| - [                                                                                         |                                                                 |                            |     | CUSTOMER DRAWING            |                                                    |           |            | SCALE | 2:1     | SHEET | 1 <sup>OF</sup> 1 | <sup>rev</sup> B1 |   |  |  |