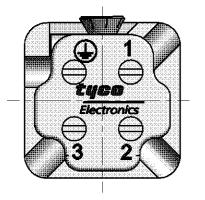

## NOTES

| 1  | CONTACT: 1 TO 3<br>SUITABLE SCREW CONTACTS: SERIES HA.3<br>OUTER DIMENSIONS OF INSULATION: MAX. Ø3,4 MM    |
|----|------------------------------------------------------------------------------------------------------------|
| 2  | GROUNDING CONTACT:<br>SUITABLE SCREW CONTACTS: SERIES HA.3<br>OUTER DIMENSIONS OF INSULATION: MAX. Ø3,4 MM |
| 3  | SUITABLE HOOD SIZE 1: SERIES HA; HD; EMV AND HIP                                                           |
| 4  | SUITABLE INSERTION AND EXTRACTION TOOL:<br>SCREWDRIVER 2,0x65                                              |
| 5  | STANDARDS:<br>DIN EN 61984; DIN EN 60664-1                                                                 |
| 6  | POLARIZATION RIPS                                                                                          |
| 7  | POS. 8 AND POS.9 PACKED SEPARATE IN POLY BAG                                                               |
| 8  | AUTHORIZATION: UL; CSA; VDE; SEV                                                                           |
| Ŷ  | PACKAGING:<br>10 SETS IN A CARTON, PRE-MOUNTED                                                             |
| 10 | PACKAGING:<br>200 SETS IN A CANN-BAN BOX                                                                   |
|    |                                                                                                            |