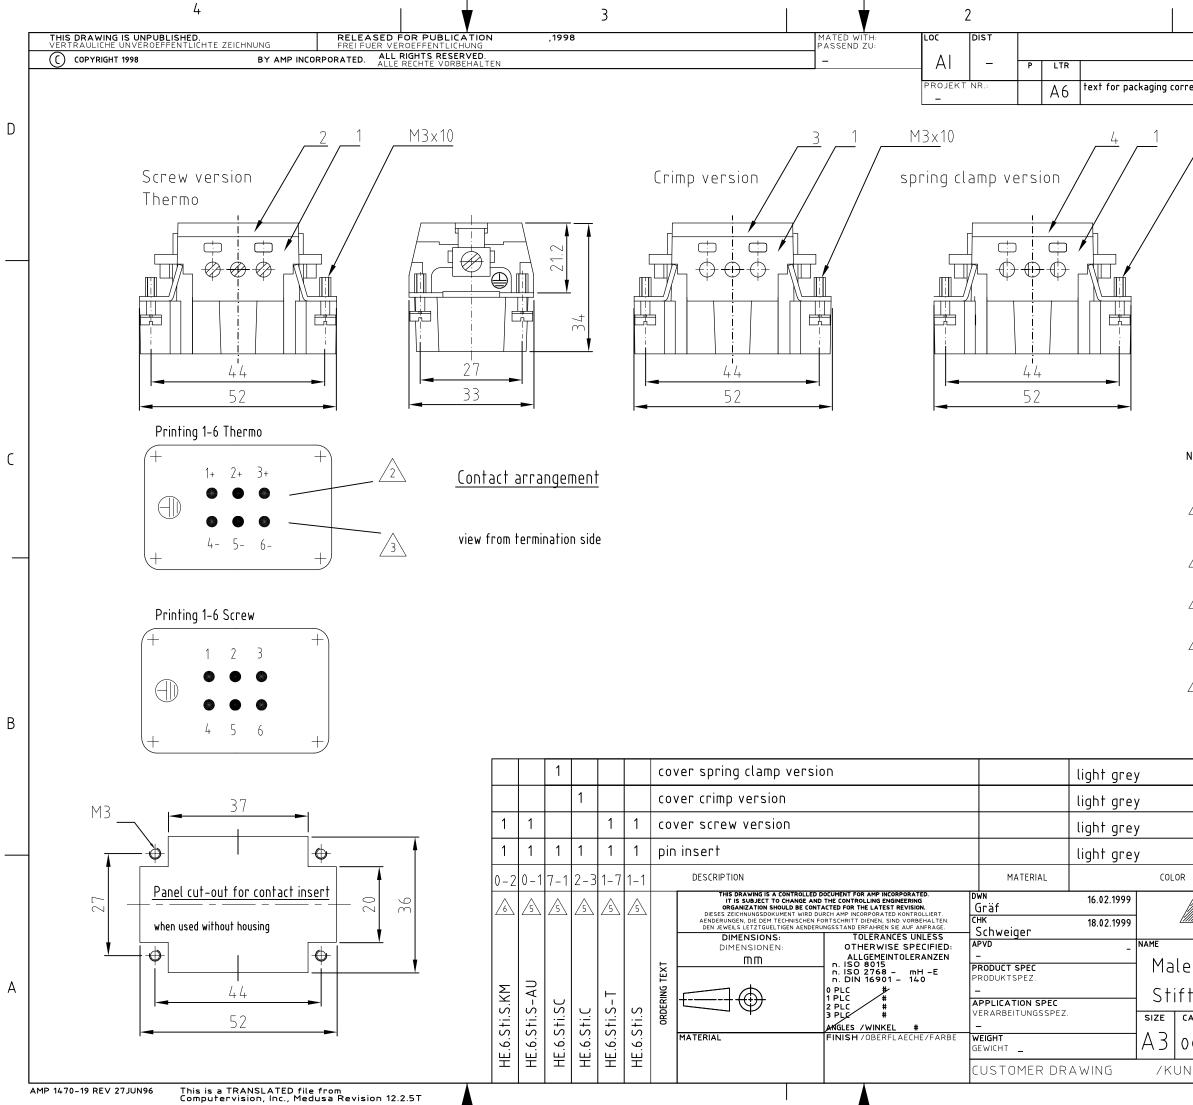

Terms & Conditions

**Privacy Policy** 

Email or Chat With Us Find a Phone Number Knowledge Base Manage Your Account

| REFERENTION         Date       DWN       APYO         DATE       DWN       APYO         DESCRETIONS       STATUS         String clamp conditions         ACKAGING:       STATUS       C         SUTABLE CRIMP CONTACTS: SERIES HE/HA       OUTACT TO SERIES HE/HA         OUTABLE CRIMP CONTACTS: SERIES HE/HA       OUTACT TO SERIES HE/HA         SUTABLE CRIMP CONTACTS: SERIES HE/HA       OUTACT SERIES HE/HA         SUTABLE CRIMP CONTACTS: SERIES HE/HA       OUTACTOUS         SUTABLE CRIMP CONTACTS: SERIES HE/HA       OUTACTOUS         SUTABLE CRIMP CONTACTS: SERIES HE/H                                                                                                                                                                                                                                                                                                                                                                                                                                                                                                                                                                                                                                                                                                                                                                                                                                                                                                                                                                                                                               |                                                             |                       | 1                           |          |          |         |            |   |
|--------------------------------------------------------------------------------------------------------------------------------------------------------------------------------------------------------------------------------------------------------------------------------------------------------------------------------------------------------------------------------------------------------------------------------------------------------------------------------------------------------------------------------------------------------------------------------------------------------------------------------------------------------------------------------------------------------------------------------------------------------------------------------------------------------------------------------------------------------------------------------------------------------------------------------------------------------------------------------------------------------------------------------------------------------------------------------------------------------------------------------------------------------------------------------------------------------------------------------------------------------------------------------------------------------------------------------------------------------------------------------------------------------------------------------------------------------------------------------------------------------------------------------------------------------------------------------------------------------------------------------------------------------------------------------------------------------------------------------------------------------------------------------------------------------------------------------------------------------------------------------------------|-------------------------------------------------------------|-----------------------|-----------------------------|----------|----------|---------|------------|---|
| DESCRETEURNG     22.01.08     SR     ST       M3×10     assembly directions     D       M3×10     assembly directions       V     Gistance for a safe - contact max: 21mm       NOTES:     1       1     SUITABLE CRIMP CONTACTS: SERIES HE/HA OUTE DIMENSIONS OF INSULATION MAX. 83.2 MM       A     SUITABLE CRIMP CONTACTS: SERIES HE/HA OUTE DIMENSIONS OF INSULATION MAX. 83.2 MM       A     SUITABLE CRIMP CONTACTS: SERIES HE/HA OUTE DIMENSIONS OF INSULATION MAX. 83.2 MM       A     SUITABLE HOOD SIZE 5, 7, 9, 11: SERIES HA; HD SUITABLE INSERTION AND EXTRACTION TOOL: SCREWDRIVER 05X3 DIM SZ64       A     SUITABLE NORTION AND EXTRACTION TOOL: SCREWDRIVER 05X3 DIM SZ64       A     STANDARDS: DIM EN 60664-1       A     STANDARDS: DIM EN 60664-1       A     SPECIAL PACKAGING: Krauss-Maifei PACKAGING UNT: 150 PIECES       B     4       1     1       ITEM M     NOTES       B     4       1     1       ITEM M     NOTES       B     4       1     1       ITEM M     NOTES       B     6       4     3       2     1       1     NOTES       B     HTS Elektrotechnik S3819 Neunkirchen, Germany       e insert     INSE FLEE       teinsatz HE.                                                                                                                                                                                                                                                                                                                                                                                                                                                                                                                                                                                                                                                                                                              |                                                             |                       |                             |          |          |         |            |   |
| M3×10     assembly directions       M3×10     assembly directions       M3×10     assembly directions       M3×10     Sti       M3×10     Sti       Assembly directions     Bu       Notes     Bu       * distance for a safe - contact max: 21mm     C       Suitable CRIMP CONTACTS: SERIES HE/HA<br>OUTER DIMENSIONS OF INSULATION MAX. 03.2 MM     C       Suitable CRIMP CONTACTS: SERIES HE/HA<br>OUTER DIMENSIONS OF INSULATION MAX. 03.2 MM     C       Suitable Hood Size 5, 7, 9, 11: SERIES HA, HD<br>Suitable INSURATION AND EXTRACTION TOOL:<br>SCREWORIVER 0.5X3 DIN 5264     C       Strandards:<br>DINEN 61984; DIN EN 60664-1     M       A Strandards:<br>DINEN 61984; DIN EN 60664-1     B       A STANDARDS:<br>DINEN 61984; DIN EN 60664-1     B       A Strandards:<br>DINEN 61984; DIN EN 60664-1     B       A SPECIAL PACKAGING: Krauss-Maiffei<br>PACKAGING UNIT: ISO PIECES     B       B Additionary PRE-MOUNTED     B       A Additionary PRE-MOUNTED     B       A Additionary PRE-MOUNTED     B       A Additionary PRE-MOUNTED     NOTES       B Additionary PRE-MOUNTED     NOTES       B Additionary PRE-MOUNTED     NOTES       A Additionary PRE-MOUNTED     NOTES       B Additionary PRE-MOUNTED     NOTES       C Additionary PRE-MOUNTED     NOTES       C Additionary PRE-MOUNTED                                                                                                                                                                                                                                                                                                                                                                                                                                                                                                                                                                 | BESCHREIBUNG                                                |                       |                             |          | DATE     | DWN     | APVD       |   |
| MISKIO       assembly directions         Assembly directions       Sti         Sti       Sti         Bu       * distance for a safe - contact max: 21mm         NOTES:       C         1 SUITABLE CRIMP CONTACTS: SERIES HE/HA<br>OUTER DIMENSIONS OF INSULATION: MAX: 83,2 MM       C         SUITABLE HOOD SIZE 5; 7; 9; 11 SERES HE/HA<br>OUTER DIMENSIONS OF INSULATION: MAX: 83,2 MM       C         SUITABLE HOOD SIZE 5; 7; 9; 11 SERES HE/HA<br>OUTER DIMENSIONS OF INSULATION: MAX: 83,2 MM       C         SUITABLE HOOD SIZE 5; 7; 9; 11 SERES HE/HA<br>OUTER DIMENSIONS OF INSULATION: MAX: 83,2 MM       C         SUITABLE HOOD SIZE 5; 7; 9; 11 SERES HE/HA<br>OUTER DIMENSIONS OF INSULATION: MAX: 83,2 MM       C         SUITABLE HOOD SIZE 5; 7; 9; 11 SERES HE/HA<br>OUTER DIMENSIONS OF INSULATION: MAX: 83,2 MM       C         SUITABLE HOSTONA MOD EXTRACTION TOOL:<br>SCREWDRIVER 0,5X3 DIN 5264       MAX         A       Shrip lenght: Screw conection 10mm<br>Spring clamp conection 10mm Crimp conection 7.5mm       S         A       SPECIAL PACKAGING: Krauss-Maffei<br>PACKAGING UNIT: 150 PIECES       B         A       3       S3819 Neunkirchen, Germany         a insert       4       S3819 Neunkirchen, Germany         a insert       103634       INVENTION OF INVENTION TOOL:                                                                                                                                                                                                                                                                                                                                                                                                                                                                                                                                                                   | rected ECR-08-00160                                         | 3                     |                             | 22       | .01.08   | SR      | ST         |   |
| NOTES:       C         1       SUITABLE CRIMP CONTACTS: SERIES HE/HA<br>OUTER DIMENSIONS OF INSULATION: MAX. Ø3,2 MM       C         A       SUITABLE HORD DIZE 5; 7; 9; 11: SERIES HA; HD<br>SUITABLE HOSENTION AND EXTRACTION TOOL:<br>SCREWDRIVER 0,5x3 DIN 5264       C         A       SUITABLE HOSENTION AND EXTRACTION TOOL:<br>SCREWDRIVER 0,5x3 DIN 5264       C         A       Stitip lenght: Screw conection 10mm<br>Spring clamp conection 10mm Crimp conection 7.5mm       C         A       Strandards:<br>DIN EN 61984; DIN EN 60664-1       A         A       PACKAGING:<br>S SETS IN A CARTON, PRE-MOUNTED       B         A       Special PACKAGING: Krauss-Maffei<br>PACKAGING UNIT: 150 PIECES       B         I       ITEM NO.<br>ITEM NO.<br>S3819 Neunkirchen, Germany       B         I       ITEM NO.<br>S3819 Neunkirchen, Germany       A         I       ITEM SO.<br>SOT779       ITEM SO<br>COTAGG34       PREV                                                                                                                                                                                                                                                                                                                                                                                                                                                                                                                                                                                                                                                                                                                                                                                                                                                                                                                                              | M3x10                                                       |                       |                             |          |          |         |            | D |
| NOTES:       C         1       SUITABLE CRIMP CONTACTS: SERIES HE/HA<br>OUTER DIMENSIONS OF INSULATION: MAX. Ø3,2 MM       C         A       SUITABLE HORD DIZE 5; 7; 9; 11; SERIES HA; HD<br>SUITABLE INSERTION AND EXTRACTION TOOL:<br>SCREWDRIVER 0,5x3 DIN 5264       C         A       SUITABLE INSERTION AND EXTRACTION TOOL:<br>SCREWDRIVER 0,5x3 DIN 5264       C         A       Stitp lenght: Screw conection 10mm<br>Spring clamp conection 10mm Crimp conection 7.5mm       C         A       STANDARDS:<br>DIN EN 61984; DIN EN 60664-1       B         A       PACKAGING:<br>5 SETS IN A CARTON, PRE-MOUNTED       B         A       SPECIAL PACKAGING: Krauss-Maffei<br>PACKAGING UNIT: 150 PIECES       B         I       I       I       I         I       I       I       I         I       I       I       I         I       I       I       I         I       I       I       I         I       I       I       I         I       I       I       I         I       I       I       I         I       I       I       I         I       I       I       I       I         I       I       I       I       I <t< td=""><td>/</td><td></td><td>asser</td><td>nbly d</td><td>lirecti</td><td>ONS</td><td></td><td></td></t<>                                                                                                                                                                                                                                                                                                                                                                                                                                                                                                                                                                                                                                              | /                                                           |                       | asser                       | nbly d   | lirecti  | ONS     |            |   |
| NOTES:       C         1       SUITABLE CRIMP CONTACTS: SERIES HE /HA<br>OUTER DIMENSIONS OF INSULATION: MAX. Ø3,2 MM       C         A       SUITABLE CRIMP CONTACTS: SERIES HE /HA<br>OUTER DIMENSIONS OF INSULATION: MAX. Ø3,2 MM       C         A       SUITABLE HODD SIZE 5; 7; 9; 11: SERIES HA; HD<br>SUITABLE INSERTION AND EXTRACTION TOOL:<br>SCREWDRIVER 0,5x3 DIN 5264       C         A       Stitable INSERTION AND EXTRACTION TOOL:<br>SCREWDRIVER 0,5x3 DIN 5264       C         A       STANDARDS:<br>DIN EN 61984; DIN EN 60664-1       C         A       STANDARDS:<br>DIN EN 61984; DIN EN 60664-1       B         A       STANDARDS:<br>DIN EN 61984; DIN EN 60664-1       B         A       SPECIAL PACKAGING:<br>S SETS IN A CARTON, PRE-MOUNTED       B         A       SPECIAL PACKAGING: Krauss-Maffei<br>PACKAGING UNIT: 150 PIECES       B         A       4       B       B         A       4       B       B         A       4       B       B         B       HTS Elektrotechnik<br>S3819 Neunkirchen, Germany       B         B       INSERT HE.6.STI       A         A       ZECHNINGS-NR.<br>DOTTOP       INDR FUER TO<br>TUNE FUER TO<br>DIN G634       -                                                                                                                                                                                                                                                                                                                                                                                                                                                                                                                                                                                                                                                                                              |                                                             |                       |                             |          |          | Sti     |            |   |
| Contact max: 21mm         NOTES:         1       SUITABLE CRIMP CONTACTS: SERIES HE/HA<br>OUTER DIMENSIONS OF INSULATION: MAX. Ø3,2 MM         ▲       SUITABLE HOOD SIZE 5; 7; 9; 11: SERIES HA; HD<br>SUITABLE INSERTION AND EXTRACTION TOOL:<br>SCREWDRIVER 0,5x3 DIN 5264         ▲       Astrip lenght: Screw conection 10mm<br>Spring clamp conection 10mm Crimp conection 7.5mm                                                                                                                                                                                                                                                                                                                                                                                                                                                                                                                                                                                                                                                                                                                                                                                                                                                                                                                                                                                                                                                                                                                                                                                                                                                                                                                                                                                                                                                                                                     |                                                             | ×19.                  |                             |          |          | Bu      |            |   |
| 1       SUITABLE CRIMP CONTACTS: SERIES HE/HA<br>OUTER DIMENSIONS OF INSULATION: MAX. Ø3,2 MM         ▲       SUITABLE HOOD SIZE 5; 7; 9; 11: SERIES HA; HD<br>SUITABLE INSERTION AND EXTRACTION TOOL:<br>SCREWDRIVER 0,5x3 DIN 5264         ▲       Strip lenght: Screw conection 10mm<br>Spring clamp conection 10mm Crimp conection 7.5mm         ▲       STANDARDS:<br>DIN EN 61984; DIN EN 60664-1         ▲       PACKAGING:<br>5 SETS IN A CARTON, PRE-MOUNTED         ▲       SPECIAL PACKAGING: Krauss-Maffei<br>PACKAGING UNIT: 150 PIECES         B       4         1       ITEM NO<br>POS.         NOTES       HTS Elektrotechnik<br>53819 Neunkirchen, Germany         e insert       teinsatz HE.6.STI         AGE code       DRAWING NO<br>INC FOR 1103634         A       INO 8634                                                                                                                                                                                                                                                                                                                                                                                                                                                                                                                                                                                                                                                                                                                                                                                                                                                                                                                                                                                                                                                                                         |                                                             |                       |                             |          |          | -       |            |   |
| OUTER DIMENSIONS OF INSULATION: MAX. Ø3,2 MM                                                                                                                                                                                                                                                                                                                                                                                                                                                                                                                                                                                                                                                                                                                                                                                                                                                                                                                                                                                                                                                                                                                                                                                                                                                                                                                                                                                                                                                                                                                                                                                                                                                                                                                                                                                                                                               | NOTES:                                                      |                       |                             |          |          |         |            | С |
| SCREWDRIVER 0,5x3 DIN 5264                                                                                                                                                                                                                                                                                                                                                                                                                                                                                                                                                                                                                                                                                                                                                                                                                                                                                                                                                                                                                                                                                                                                                                                                                                                                                                                                                                                                                                                                                                                                                                                                                                                                                                                                                                                                                                                                 | OUTER DIMENS                                                | ONS OF I<br>D SIZE 5: | NSULATION:<br>7: 9: 11: SER | MAX. Ø3  | HD       |         |            |   |
| Spring clamp conection 10mm Crimp conection 7.5mm                                                                                                                                                                                                                                                                                                                                                                                                                                                                                                                                                                                                                                                                                                                                                                                                                                                                                                                                                                                                                                                                                                                                                                                                                                                                                                                                                                                                                                                                                                                                                                                                                                                                                                                                                                                                                                          |                                                             |                       |                             |          | -        |         |            |   |
| DIN EN 61984; DIN EN 60664-1<br>A PACKAGING:<br>5 SETS IN A CARTON, PRE-MOUNTED<br>SPECIAL PACKAGING: Krauss-Maffei<br>PACKAGING UNIT: 150 PIECES<br>B<br>4<br>4<br>3<br>2<br>1<br>1<br>1<br>1<br>1<br>1<br>1<br>1<br>1<br>1<br>1<br>1<br>1                                                                                                                                                                                                                                                                                                                                                                                                                                                                                                                                                                                                                                                                                                                                                                                                                                                                                                                                                                                                                                                                                                                                                                                                                                                                                                                                                                                                                                                                                                                                                                                                                                                | Spring clamp co                                             | rew con<br>pnection   | ection 10mm<br>10mm Crimp   | conectio | ז 7.5mm  |         |            |   |
| S SETS IN A CARTON, PRE-MOUNTED  SPECIAL PACKAGING: Krauss-Maffei PACKAGING UNIT: 150 PIECES  B  4 4 3 2 1 2 1 1 ITEM NO. POS. NOTES  ITEM NO. POS. HTS Elektrotechnik 53819 Neunkirchen, Germany e insert teinsatz HE.6.STI AGE CODE DRAWING NO ZEICHNUNGS-NR. DO779 C- 1103634 - INCE INCE INCE INCE                                                                                                                                                                                                                                                                                                                                                                                                                                                                                                                                                                                                                                                                                                                                                                                                                                                                                                                                                                                                                                                                                                                                                                                                                                                                                                                                                                                                                                                                                                                                                                                     | ZASTANDARDS:<br>DIN EN 61984; D                             | IN EN 606             | 564-1                       |          |          |         |            |   |
| PACKAGING UNIT: 150 PIECES       4       3       2       1       ITEM NO.       POS.       NOTES       HTS Elektrotechnik       53819 Neunkirchen, Germany       e insert       teinsatz HE.6.STI       CAGE CODE       DRAWING NO       ZEICHNUNGS-NR.       00779       Internet       SAGE CODE       DRAWING NO       ZEICHNUNGS-NR.       00779       Internet       SAGE CODE       Internet       Internet       ZEICHNUNGS-NR.       Internet       Into 3634                                                                                                                                                                                                                                                                                                                                                                                                                                                                                                                                                                                                                                                                                                                                                                                                                                                                                                                                                                                                                                                                                                                                                                                                                                                                                                                                                                                                                      | S PACKAGING:<br>5 SETS IN A CARTON, PRE-MOUNTED             |                       |                             |          |          |         |            |   |
| 4       3       2       1       ITEM NO.       POS.       NOTES       HTS Elektrotechnik       53819 Neunkirchen, Germany       e insert       teinsatz HE.6.STI       AGE CODE       DRAWING NO       ZEICHNUNGS-NR.       00779       Image: Scale                                                                                                                                                                                                                                                                                                                                                                                                                                                                                                                                                                                                                                                                                                                                                                                                                                                                                                                                                                                                                                                                                                                                                                                                                                                                                                                                                                                                                                                                                                                                                                                                                                       | SPECIAL PACKAGING: Krauss-Maffei PACKAGING UNIT: 150 PIECES |                       |                             |          |          |         |            |   |
| 3       2       1       ITEM NO.<br>POS.       NOTES       HTS Elektrotechnik<br>53819 Neunkirchen, Germany       e insert       teinsatz HE.6.STI       Case code       DRAWING NO<br>ZEICHNUNGS-NR.       00779       C 1103634                                                                                                                                                                                                                                                                                                                                                                                                                                                                                                                                                                                                                                                                                                                                                                                                                                                                                                                                                                                                                                                                                                                                                                                                                                                                                                                                                                                                                                                                                                                                                                                                                                                          |                                                             |                       |                             |          |          |         |            | В |
| 2       1       ITEM NO.<br>POS.       NOTES       HTS Elektrotechnik<br>53819 Neunkirchen, Germany       e insert       teinsatz HE.6.STI       CAGE CODE       DRAWING NO<br>ZEICHNUNGS-NR.       00779       Image: Construction of the second s |                                                             | 4                     |                             |          |          |         |            |   |
| 1       ITEM NO.<br>POS.       NOTES       HTS Elektrotechnik       53819 Neunkirchen, Germany       e insert       teinsatz HE.6.STI       CAGE CODE       DRAWING NO<br>ZEICHNUNGS-NR.       00779       Image: State       Image: State                                                                                                                                                                                                                                                                                                                                                                                                                                                                                                                                                                                                                                                                                                                                                                                                                                                                                                                                                                                                                                                                                                                                                                                                                                                                                                                                                                                                                                                                                                                                                                                                                                                 |                                                             | 3                     |                             |          |          |         |            |   |
| 1       ITEM NO.<br>POS.       NOTES       HTS Elektrotechnik       53819 Neunkirchen, Germany       e insert       teinsatz HE.6.STI       CAGE CODE       DRAWING NO<br>ZEICHNUNGS-NR.       00779       Image: State       Image: State                                                                                                                                                                                                                                                                                                                                                                                                                                                                                                                                                                                                                                                                                                                                                                                                                                                                                                                                                                                                                                                                                                                                                                                                                                                                                                                                                                                                                                                                                                                                                                                                                                                 |                                                             | 2                     |                             |          |          |         |            |   |
| HTS Elektrotechnik<br>53819 Neunkirchen, Germany<br>e insert<br>teinsatz HE.6.STI<br>A<br>A<br>A<br>A<br>A<br>A<br>A<br>A<br>A<br>A<br>A<br>A<br>A                                                                                                                                                                                                                                                                                                                                                                                                                                                                                                                                                                                                                                                                                                                                                                                                                                                                                                                                                                                                                                                                                                                                                                                                                                                                                                                                                                                                                                                                                                                                                                                                                                                                                                                                         |                                                             |                       |                             |          |          |         |            |   |
| 53819 Neunkirchen, Germany<br>einsert<br>teinsatz HE.6.STI<br>AGE CODE DRAWING NO<br>ZEICHNUNGS-NR.<br>00779 C 1103634 -                                                                                                                                                                                                                                                                                                                                                                                                                                                                                                                                                                                                                                                                                                                                                                                                                                                                                                                                                                                                                                                                                                                                                                                                                                                                                                                                                                                                                                                                                                                                                                                                                                                                                                                                                                   |                                                             |                       |                             | N        | OTES     |         |            |   |
| e insert<br>teinsatz HE.6.STI<br>Age code Drawing no<br>ZEICHNUNGS-NR.<br>00779 C 1103634 -<br>ISHEET OF IREY.                                                                                                                                                                                                                                                                                                                                                                                                                                                                                                                                                                                                                                                                                                                                                                                                                                                                                                                                                                                                                                                                                                                                                                                                                                                                                                                                                                                                                                                                                                                                                                                                                                                                                                                                                                             |                                                             |                       | HTS E                       | lektrot  | echnik   |         |            |   |
| teinsatz HE.6.STI     A       Code     DRAWING NO<br>ZEICHNUNGS-NR.       00779     C=       1103634                                                                                                                                                                                                                                                                                                                                                                                                                                                                                                                                                                                                                                                                                                                                                                                                                                                                                                                                                                                                                                                                                                                                                                                                                                                                                                                                                                                                                                                                                                                                                                                                                                                                                                                                                                                       |                                                             |                       | 53819                       | Neunki   | rchen, G | iermany | /          |   |
| CAGE CODE     DRAWING NO<br>ZEICHNUNGS-NR.     RESTRICTED TO<br>NUR FUER       00779     OP     1103634                                                                                                                                                                                                                                                                                                                                                                                                                                                                                                                                                                                                                                                                                                                                                                                                                                                                                                                                                                                                                                                                                                                                                                                                                                                                                                                                                                                                                                                                                                                                                                                                                                                                                                                                                                                    |                                                             | - ( )                 | <b>T</b> 1                  |          |          |         |            | А |
| $\begin{array}{c c} & & & \\ 00779 \end{array} \begin{array}{c} & \\ \hline \\$                                                                                                                                                                                                                                                                                                                                                                                                                                                                                                                                                                                                                                                                                                                                                                                                                                                                                                                                                                                                                                                                                                                                                                                                                                                                                                                                                                                                                                                                                                                                                                                                                                                                                                                            |                                                             |                       |                             |          |          | RESTRU  | CTED TO    |   |
|                                                                                                                                                                                                                                                                                                                                                                                                                                                                                                                                                                                                                                                                                                                                                                                                                                                                                                                                                                                                                                                                                                                                                                                                                                                                                                                                                                                                                                                                                                                                                                                                                                                                                                                                                                                                                                                                                            | ZEICHNUNGS-NR. NUR FUER                                     |                       |                             |          |          |         |            |   |
| AD                                                                                                                                                                                                                                                                                                                                                                                                                                                                                                                                                                                                                                                                                                                                                                                                                                                                                                                                                                                                                                                                                                                                                                                                                                                                                                                                                                                                                                                                                                                                                                                                                                                                                                                                                                                                                                                                                         |                                                             | SCALE                 | 1                           |          |          |         | · <u> </u> |   |
|                                                                                                                                                                                                                                                                                                                                                                                                                                                                                                                                                                                                                                                                                                                                                                                                                                                                                                                                                                                                                                                                                                                                                                                                                                                                                                                                                                                                                                                                                                                                                                                                                                                                                                                                                                                                                                                                                            |                                                             | MASSS                 | 1 AB [:]                    | DLAII    | I VON    |         | ΑŬ         | l |