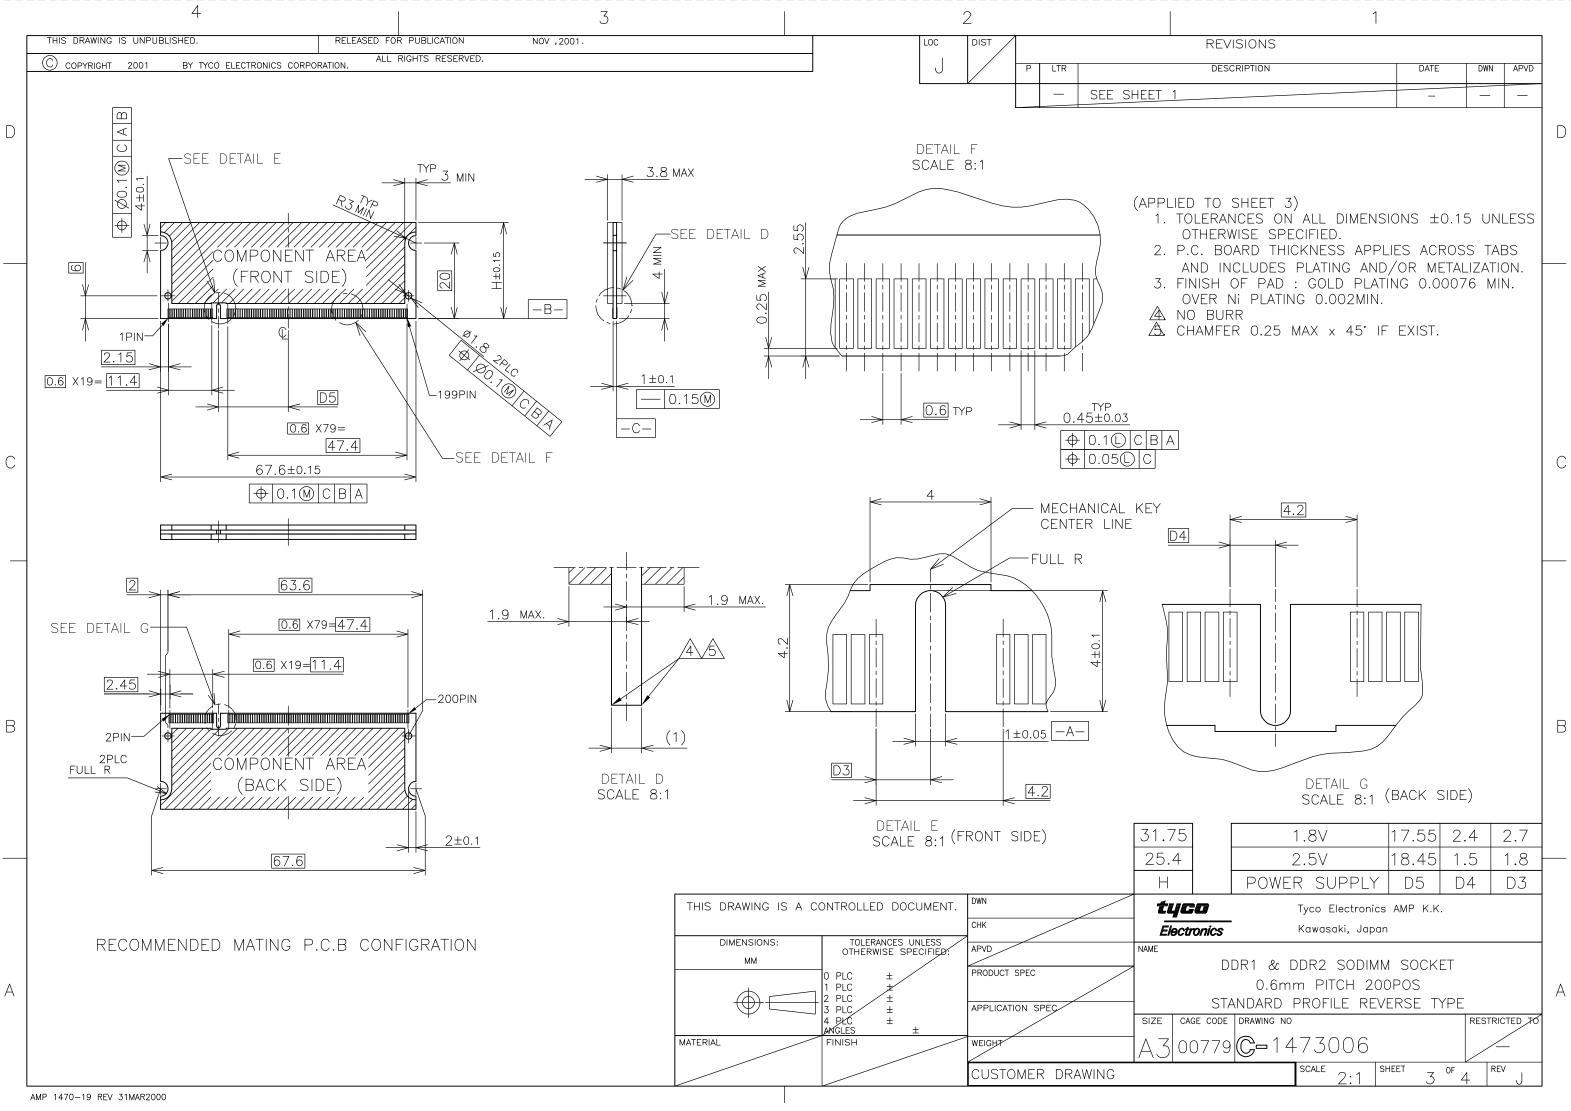

## Jameco Part Number 741221

| 1                                                                                                                                                                                                                                                                                                                                                                                                                                                                                                                                                                                                                                                                                                                                                                                                                                                                                                                                                                                                                                                                                                                                                                                                                                                                                                                                                                                                                                                                                                                                                                                                                                                                                                                                                                                                                                                                                                                                                                                                                                                                                                                             |           |       |              |               |        |       |   |
|-------------------------------------------------------------------------------------------------------------------------------------------------------------------------------------------------------------------------------------------------------------------------------------------------------------------------------------------------------------------------------------------------------------------------------------------------------------------------------------------------------------------------------------------------------------------------------------------------------------------------------------------------------------------------------------------------------------------------------------------------------------------------------------------------------------------------------------------------------------------------------------------------------------------------------------------------------------------------------------------------------------------------------------------------------------------------------------------------------------------------------------------------------------------------------------------------------------------------------------------------------------------------------------------------------------------------------------------------------------------------------------------------------------------------------------------------------------------------------------------------------------------------------------------------------------------------------------------------------------------------------------------------------------------------------------------------------------------------------------------------------------------------------------------------------------------------------------------------------------------------------------------------------------------------------------------------------------------------------------------------------------------------------------------------------------------------------------------------------------------------------|-----------|-------|--------------|---------------|--------|-------|---|
| REVISIONS                                                                                                                                                                                                                                                                                                                                                                                                                                                                                                                                                                                                                                                                                                                                                                                                                                                                                                                                                                                                                                                                                                                                                                                                                                                                                                                                                                                                                                                                                                                                                                                                                                                                                                                                                                                                                                                                                                                                                                                                                                                                                                                     |           |       |              |               |        |       |   |
| DE                                                                                                                                                                                                                                                                                                                                                                                                                                                                                                                                                                                                                                                                                                                                                                                                                                                                                                                                                                                                                                                                                                                                                                                                                                                                                                                                                                                                                                                                                                                                                                                                                                                                                                                                                                                                                                                                                                                                                                                                                                                                                                                            | SCRIPTION | N     |              | DATE          | DWN    | APVD  |   |
| -06-0                                                                                                                                                                                                                                                                                                                                                                                                                                                                                                                                                                                                                                                                                                                                                                                                                                                                                                                                                                                                                                                                                                                                                                                                                                                                                                                                                                                                                                                                                                                                                                                                                                                                                                                                                                                                                                                                                                                                                                                                                                                                                                                         | 016172    | 2)    |              | 05JUL06       | B.W    | S.Y   |   |
| IMATE $(1)$ $(7)$ $(7)$ $(7)$ $(7)$ $(7)$ $(7)$ $(7)$ $(7)$ $(7)$ $(7)$ $(7)$ $(7)$ $(7)$ $(7)$ $(7)$ $(7)$ $(7)$ $(7)$ $(7)$ $(7)$ $(7)$ $(7)$ $(7)$ $(7)$ $(7)$ $(7)$ $(7)$ $(7)$ $(7)$ $(7)$ $(7)$ $(7)$ $(7)$ $(7)$ $(7)$ $(7)$ $(7)$ $(7)$ $(7)$ $(7)$ $(7)$ $(7)$ $(7)$ $(7)$ $(7)$ $(7)$ $(7)$ $(7)$ $(7)$ $(7)$ $(7)$ $(7)$ $(7)$ $(7)$ $(7)$ $(7)$ $(7)$ $(7)$ $(7)$ $(7)$ $(7)$ $(7)$ $(7)$ $(7)$ $(7)$ $(7)$ $(7)$ $(7)$ $(7)$ $(7)$ $(7)$ $(7)$ $(7)$ $(7)$ $(7)$ $(7)$ $(7)$ $(7)$ $(7)$ $(7)$ $(7)$ $(7)$ $(7)$ $(7)$ $(7)$ $(7)$ $(7)$ $(7)$ $(7)$ $(7)$ $(7)$ $(7)$ $(7)$ $(7)$ $(7)$ $(7)$ $(7)$ $(7)$ $(7)$ $(7)$ $(7)$ $(7)$ $(7)$ $(7)$ $(7)$ $(7)$ $(7)$ $(7)$ $(7)$ $(7)$ $(7)$ $(7)$ $(7)$ $(7)$ $(7)$ $(7)$ $(7)$ $(7)$ $(7)$ $(7)$ $(7)$ $(7)$ $(7)$ $(7)$ $(7)$ $(7)$ $(7)$ $(7)$ $(7)$ $(7)$ $(7)$ $(7)$ $(7)$ $(7)$ $(7)$ $(7)$ $(7)$ $(7)$ $(7)$ $(7)$ $(7)$ $(7)$ $(7)$ $(7)$ $(7)$ $(7)$ $(7)$ $(7)$ $(7)$ $(7)$ $(7)$ $(7)$ $(7)$ $(7)$ $(7)$ $(7)$ $(7)$ $(7)$ $(7)$ $(7)$ $(7)$ $(7)$ $(7)$ $(7)$ $(7)$ $(7)$ $(7)$ $(7)$ $(7)$ $(7)$ $(7)$ $(7)$ $(7)$ $(7)$ $(7)$ $(7)$ $(7)$ $(7)$ $(7)$ $(7)$ $(7)$ $(7)$ $(7)$ $(7)$ $(7)$ $(7)$ $(7)$ $(7)$ $(7)$ $(7)$ $(7)$ $(7)$ $(7)$ $(7)$ $(7)$ $(7)$ $(7)$ $(7)$ $(7)$ $(7)$ $(7)$ $(7)$ $(7)$ $(7)$ $(7)$ $(7)$ $(7)$ $(7)$ $(7)$ $(7)$ $(7)$ $(7)$ $(7)$ $(7)$ $(7)$ $(7)$ $(7)$ $(7)$ $(7)$ $(7)$ $(7)$ $(7)$ $(7)$ $(7)$ $(7)$ $(7)$ $(7)$ $(7)$ $(7)$ $(7)$ $(7)$ $(7)$ $(7)$ $(7)$ $(7)$ $(7)$ $(7)$ $(7)$ $(7)$ $(7)$ $(7)$ $(7)$ $(7)$ $(7)$ $(7)$ $(7)$ $(7)$ $(7)$ $(7)$ $(7)$ $(7)$ $(7)$ $(7)$ $(7)$ $(7)$ $(7)$ $(7)$ $(7)$ $(7)$ $(7)$ $(7)$ $(7)$ $(7)$ $(7)$ $(7)$ $(7)$ $(7)$ $(7)$ $(7)$ $(7)$ $(7)$ $(7)$ $(7)$ $(7)$ $(7)$ $(7)$ $(7)$ $(7)$ $(7)$ $(7)$ $(7)$ $(7)$ $(7)$ $(7)$ $(7)$ $(7)$ $(7)$ $(7)$ $(7)$ $(7)$ $(7)$ $(7)$ $(7)$ $(7)$ $(7)$ $(7)$ $(7)$ $(7)$ $(7)$ $(7)$ $(7)$ $(7)$ $(7)$ $(7)$ $(7)$ $(7)$ $(7)$ $(7)$ $(7)$ $(7)$ $(7)$ $(7)$ $(7)$ $(7)$ $(7)$ $(7)$ $(7)$ $(7)$ $(7)$ $(7)$ $(7)$ $(7)$ $(7)$ $(7)$ $(7)$ $(7)$ $(7)$ $(7)$ $(7)$ $(7)$ $(7)$ $(7)$ $(7)$ $(7)$ $(7)$ $(7)$ $(7)$ $(7)$ $(7)$ |           |       |              |               |        |       | D |
| E HEI                                                                                                                                                                                                                                                                                                                                                                                                                                                                                                                                                                                                                                                                                                                                                                                                                                                                                                                                                                                                                                                                                                                                                                                                                                                                                                                                                                                                                                                                                                                                                                                                                                                                                                                                                                                                                                                                                                                                                                                                                                                                                                                         |           | (3.4) | 1 (-)        | TATE<br>4 LOC |        | MATED |   |
| IGH TEMPERATURE THERMO PLASTIC UL94V-O<br>OPPER ARROY<br>: STAINLESS STEEL<br>3: COPPER ARROY<br>: GOLD FLASH ON 0.0013MIN ALL OVER NICKEL.<br>EA: GOLD FLASH PLT.<br>TIN PLATING.<br>ON OF CONNECTOR SEE TABLE.<br>JLATIVE.                                                                                                                                                                                                                                                                                                                                                                                                                                                                                                                                                                                                                                                                                                                                                                                                                                                                                                                                                                                                                                                                                                                                                                                                                                                                                                                                                                                                                                                                                                                                                                                                                                                                                                                                                                                                                                                                                                  |           |       |              |               |        |       | С |
| SIST COAT EXCEPT SOLDER PATTERN.                                                                                                                                                                                                                                                                                                                                                                                                                                                                                                                                                                                                                                                                                                                                                                                                                                                                                                                                                                                                                                                                                                                                                                                                                                                                                                                                                                                                                                                                                                                                                                                                                                                                                                                                                                                                                                                                                                                                                                                                                                                                                              |           |       |              |               |        |       |   |
| Soldering is not included.                                                                                                                                                                                                                                                                                                                                                                                                                                                                                                                                                                                                                                                                                                                                                                                                                                                                                                                                                                                                                                                                                                                                                                                                                                                                                                                                                                                                                                                                                                                                                                                                                                                                                                                                                                                                                                                                                                                                                                                                                                                                                                    |           |       |              |               |        |       |   |
| T INSERT AND LOCK IN THE LATCH SMOOTHLY,<br>IES BY MANUAL. AND THE MODULE MUST BE<br>IN THE LATCH.                                                                                                                                                                                                                                                                                                                                                                                                                                                                                                                                                                                                                                                                                                                                                                                                                                                                                                                                                                                                                                                                                                                                                                                                                                                                                                                                                                                                                                                                                                                                                                                                                                                                                                                                                                                                                                                                                                                                                                                                                            |           |       |              |               |        |       | В |
| 7.55                                                                                                                                                                                                                                                                                                                                                                                                                                                                                                                                                                                                                                                                                                                                                                                                                                                                                                                                                                                                                                                                                                                                                                                                                                                                                                                                                                                                                                                                                                                                                                                                                                                                                                                                                                                                                                                                                                                                                                                                                                                                                                                          | 2.4       | 2.7   | 200          | 1-1473(       | 006-   | 4     |   |
| 7.55                                                                                                                                                                                                                                                                                                                                                                                                                                                                                                                                                                                                                                                                                                                                                                                                                                                                                                                                                                                                                                                                                                                                                                                                                                                                                                                                                                                                                                                                                                                                                                                                                                                                                                                                                                                                                                                                                                                                                                                                                                                                                                                          | 2.4       | 2.7   | 200          | 1473(         |        |       |   |
| 8.45                                                                                                                                                                                                                                                                                                                                                                                                                                                                                                                                                                                                                                                                                                                                                                                                                                                                                                                                                                                                                                                                                                                                                                                                                                                                                                                                                                                                                                                                                                                                                                                                                                                                                                                                                                                                                                                                                                                                                                                                                                                                                                                          | 1.5       | 1.8   | 200          | 6-1473(       | 006-   | 1     |   |
| 8.45                                                                                                                                                                                                                                                                                                                                                                                                                                                                                                                                                                                                                                                                                                                                                                                                                                                                                                                                                                                                                                                                                                                                                                                                                                                                                                                                                                                                                                                                                                                                                                                                                                                                                                                                                                                                                                                                                                                                                                                                                                                                                                                          | 1.5       | 1.8   | 200          | 1-1473(       | 006-   | 1     |   |
| 8.45                                                                                                                                                                                                                                                                                                                                                                                                                                                                                                                                                                                                                                                                                                                                                                                                                                                                                                                                                                                                                                                                                                                                                                                                                                                                                                                                                                                                                                                                                                                                                                                                                                                                                                                                                                                                                                                                                                                                                                                                                                                                                                                          | 1.5       | 1.8   | 200          | 1473(         | 006-   | 1     |   |
| D5                                                                                                                                                                                                                                                                                                                                                                                                                                                                                                                                                                                                                                                                                                                                                                                                                                                                                                                                                                                                                                                                                                                                                                                                                                                                                                                                                                                                                                                                                                                                                                                                                                                                                                                                                                                                                                                                                                                                                                                                                                                                                                                            | D4        | D3    | POS          | PART          | NO.    |       |   |
| CO                                                                                                                                                                                                                                                                                                                                                                                                                                                                                                                                                                                                                                                                                                                                                                                                                                                                                                                                                                                                                                                                                                                                                                                                                                                                                                                                                                                                                                                                                                                                                                                                                                                                                                                                                                                                                                                                                                                                                                                                                                                                                                                            | _         | Тус   | o Electronio | cs AMP K.K.   |        |       |   |
| <b>tronics</b> Kawasaki, Japan                                                                                                                                                                                                                                                                                                                                                                                                                                                                                                                                                                                                                                                                                                                                                                                                                                                                                                                                                                                                                                                                                                                                                                                                                                                                                                                                                                                                                                                                                                                                                                                                                                                                                                                                                                                                                                                                                                                                                                                                                                                                                                |           |       |              |               |        |       |   |
| DDR1 & DDR2 SODIMM SOCKET<br>0.6mm PITCH 200POS<br>STANDARD PROFILE REVERSE TYPE                                                                                                                                                                                                                                                                                                                                                                                                                                                                                                                                                                                                                                                                                                                                                                                                                                                                                                                                                                                                                                                                                                                                                                                                                                                                                                                                                                                                                                                                                                                                                                                                                                                                                                                                                                                                                                                                                                                                                                                                                                              |           |       |              |               |        |       | A |
| AGE CODE DRAWING NO RESTRICTED TO                                                                                                                                                                                                                                                                                                                                                                                                                                                                                                                                                                                                                                                                                                                                                                                                                                                                                                                                                                                                                                                                                                                                                                                                                                                                                                                                                                                                                                                                                                                                                                                                                                                                                                                                                                                                                                                                                                                                                                                                                                                                                             |           |       |              |               |        |       |   |
| SCALE SHEET OF REV                                                                                                                                                                                                                                                                                                                                                                                                                                                                                                                                                                                                                                                                                                                                                                                                                                                                                                                                                                                                                                                                                                                                                                                                                                                                                                                                                                                                                                                                                                                                                                                                                                                                                                                                                                                                                                                                                                                                                                                                                                                                                                            |           |       |              |               |        |       |   |
|                                                                                                                                                                                                                                                                                                                                                                                                                                                                                                                                                                                                                                                                                                                                                                                                                                                                                                                                                                                                                                                                                                                                                                                                                                                                                                                                                                                                                                                                                                                                                                                                                                                                                                                                                                                                                                                                                                                                                                                                                                                                                                                               |           | 00/   | - 2:1        | 1 2           | 1  ``` | J     | ] |
|                                                                                                                                                                                                                                                                                                                                                                                                                                                                                                                                                                                                                                                                                                                                                                                                                                                                                                                                                                                                                                                                                                                                                                                                                                                                                                                                                                                                                                                                                                                                                                                                                                                                                                                                                                                                                                                                                                                                                                                                                                                                                                                               |           |       |              |               |        |       |   |