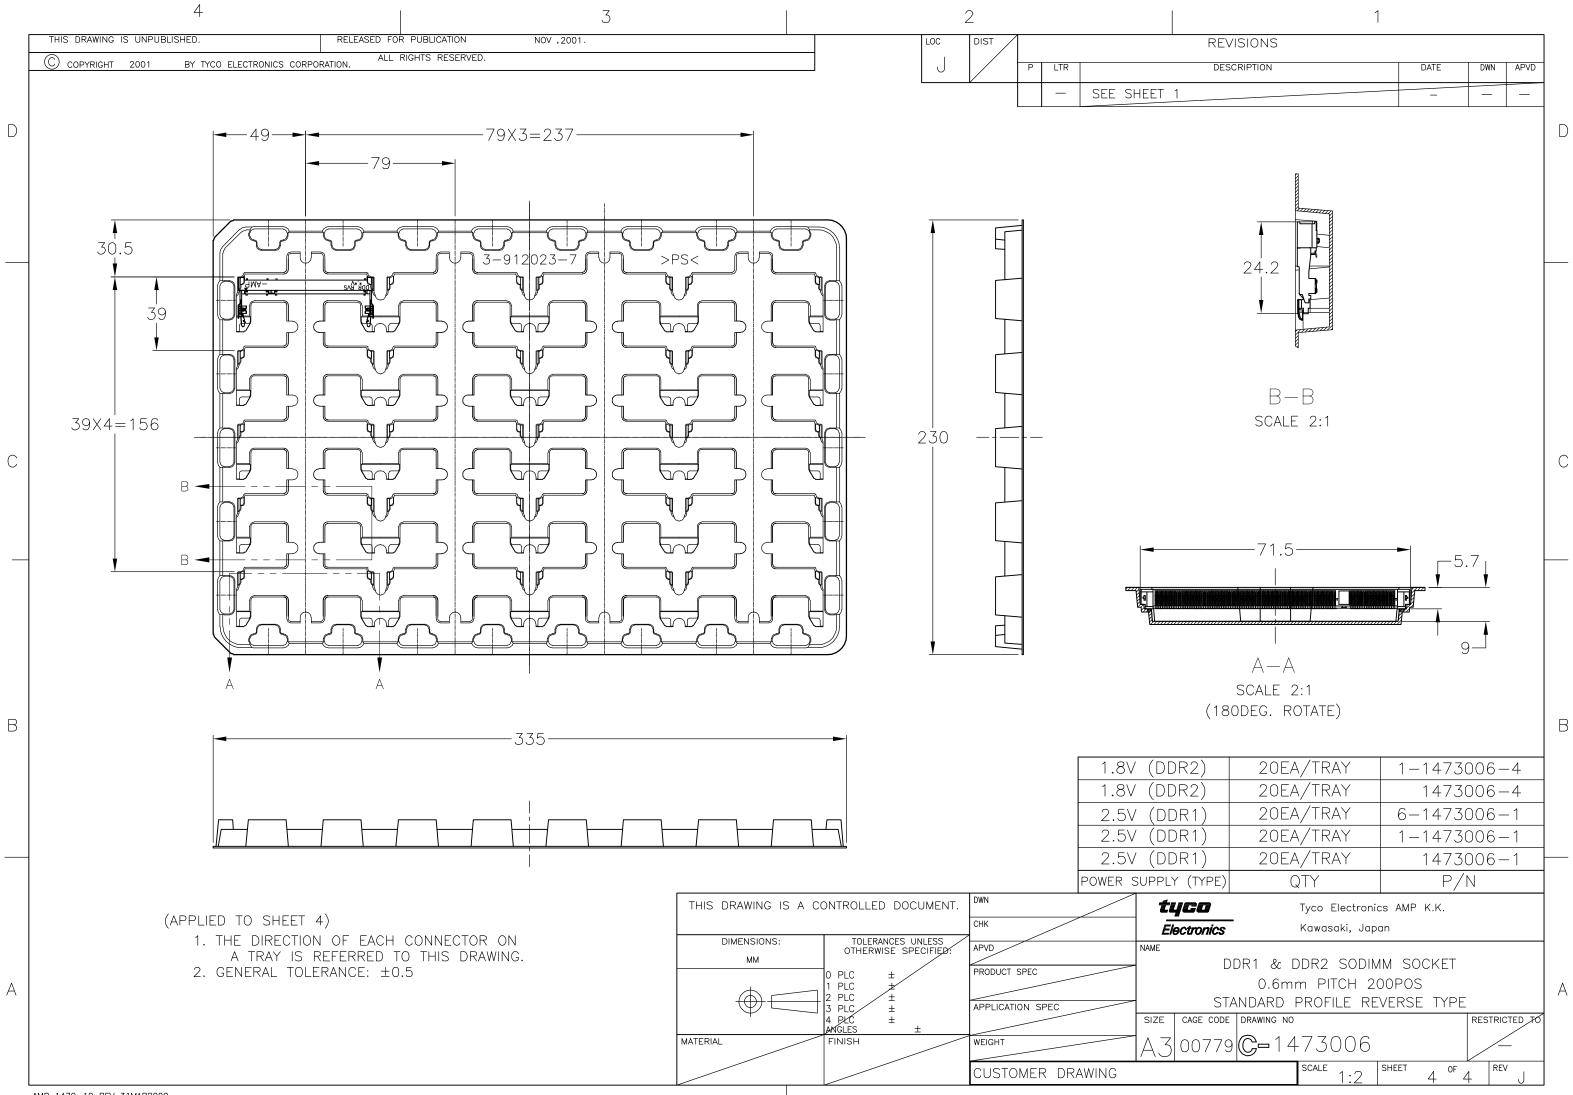

## Jameco Part Number 741221

| 1                                                                                                                                                                                                                                                                                                                                                                                                                                                                                                                                                                                                                                                                                                                                                                                                                                                                                                                                                                                                                                                                                                                                                                                                                                                                                                                                                                                                                                                                                                                                                                                                                                                                                                                                                                                                                                                                                                                                                                                                                                                                                                                             |           |       |              |               |        |       |   |
|-------------------------------------------------------------------------------------------------------------------------------------------------------------------------------------------------------------------------------------------------------------------------------------------------------------------------------------------------------------------------------------------------------------------------------------------------------------------------------------------------------------------------------------------------------------------------------------------------------------------------------------------------------------------------------------------------------------------------------------------------------------------------------------------------------------------------------------------------------------------------------------------------------------------------------------------------------------------------------------------------------------------------------------------------------------------------------------------------------------------------------------------------------------------------------------------------------------------------------------------------------------------------------------------------------------------------------------------------------------------------------------------------------------------------------------------------------------------------------------------------------------------------------------------------------------------------------------------------------------------------------------------------------------------------------------------------------------------------------------------------------------------------------------------------------------------------------------------------------------------------------------------------------------------------------------------------------------------------------------------------------------------------------------------------------------------------------------------------------------------------------|-----------|-------|--------------|---------------|--------|-------|---|
| REVISIONS                                                                                                                                                                                                                                                                                                                                                                                                                                                                                                                                                                                                                                                                                                                                                                                                                                                                                                                                                                                                                                                                                                                                                                                                                                                                                                                                                                                                                                                                                                                                                                                                                                                                                                                                                                                                                                                                                                                                                                                                                                                                                                                     |           |       |              |               |        |       |   |
| DE                                                                                                                                                                                                                                                                                                                                                                                                                                                                                                                                                                                                                                                                                                                                                                                                                                                                                                                                                                                                                                                                                                                                                                                                                                                                                                                                                                                                                                                                                                                                                                                                                                                                                                                                                                                                                                                                                                                                                                                                                                                                                                                            | SCRIPTION | N     |              | DATE          | DWN    | APVD  |   |
| -06-0                                                                                                                                                                                                                                                                                                                                                                                                                                                                                                                                                                                                                                                                                                                                                                                                                                                                                                                                                                                                                                                                                                                                                                                                                                                                                                                                                                                                                                                                                                                                                                                                                                                                                                                                                                                                                                                                                                                                                                                                                                                                                                                         | 016172    | 2)    |              | 05JUL06       | B.W    | S.Y   |   |
| IMATE $(1)$ $(7)$ $(7)$ $(7)$ $(7)$ $(7)$ $(7)$ $(7)$ $(7)$ $(7)$ $(7)$ $(7)$ $(7)$ $(7)$ $(7)$ $(7)$ $(7)$ $(7)$ $(7)$ $(7)$ $(7)$ $(7)$ $(7)$ $(7)$ $(7)$ $(7)$ $(7)$ $(7)$ $(7)$ $(7)$ $(7)$ $(7)$ $(7)$ $(7)$ $(7)$ $(7)$ $(7)$ $(7)$ $(7)$ $(7)$ $(7)$ $(7)$ $(7)$ $(7)$ $(7)$ $(7)$ $(7)$ $(7)$ $(7)$ $(7)$ $(7)$ $(7)$ $(7)$ $(7)$ $(7)$ $(7)$ $(7)$ $(7)$ $(7)$ $(7)$ $(7)$ $(7)$ $(7)$ $(7)$ $(7)$ $(7)$ $(7)$ $(7)$ $(7)$ $(7)$ $(7)$ $(7)$ $(7)$ $(7)$ $(7)$ $(7)$ $(7)$ $(7)$ $(7)$ $(7)$ $(7)$ $(7)$ $(7)$ $(7)$ $(7)$ $(7)$ $(7)$ $(7)$ $(7)$ $(7)$ $(7)$ $(7)$ $(7)$ $(7)$ $(7)$ $(7)$ $(7)$ $(7)$ $(7)$ $(7)$ $(7)$ $(7)$ $(7)$ $(7)$ $(7)$ $(7)$ $(7)$ $(7)$ $(7)$ $(7)$ $(7)$ $(7)$ $(7)$ $(7)$ $(7)$ $(7)$ $(7)$ $(7)$ $(7)$ $(7)$ $(7)$ $(7)$ $(7)$ $(7)$ $(7)$ $(7)$ $(7)$ $(7)$ $(7)$ $(7)$ $(7)$ $(7)$ $(7)$ $(7)$ $(7)$ $(7)$ $(7)$ $(7)$ $(7)$ $(7)$ $(7)$ $(7)$ $(7)$ $(7)$ $(7)$ $(7)$ $(7)$ $(7)$ $(7)$ $(7)$ $(7)$ $(7)$ $(7)$ $(7)$ $(7)$ $(7)$ $(7)$ $(7)$ $(7)$ $(7)$ $(7)$ $(7)$ $(7)$ $(7)$ $(7)$ $(7)$ $(7)$ $(7)$ $(7)$ $(7)$ $(7)$ $(7)$ $(7)$ $(7)$ $(7)$ $(7)$ $(7)$ $(7)$ $(7)$ $(7)$ $(7)$ $(7)$ $(7)$ $(7)$ $(7)$ $(7)$ $(7)$ $(7)$ $(7)$ $(7)$ $(7)$ $(7)$ $(7)$ $(7)$ $(7)$ $(7)$ $(7)$ $(7)$ $(7)$ $(7)$ $(7)$ $(7)$ $(7)$ $(7)$ $(7)$ $(7)$ $(7)$ $(7)$ $(7)$ $(7)$ $(7)$ $(7)$ $(7)$ $(7)$ $(7)$ $(7)$ $(7)$ $(7)$ $(7)$ $(7)$ $(7)$ $(7)$ $(7)$ $(7)$ $(7)$ $(7)$ $(7)$ $(7)$ $(7)$ $(7)$ $(7)$ $(7)$ $(7)$ $(7)$ $(7)$ $(7)$ $(7)$ $(7)$ $(7)$ $(7)$ $(7)$ $(7)$ $(7)$ $(7)$ $(7)$ $(7)$ $(7)$ $(7)$ $(7)$ $(7)$ $(7)$ $(7)$ $(7)$ $(7)$ $(7)$ $(7)$ $(7)$ $(7)$ $(7)$ $(7)$ $(7)$ $(7)$ $(7)$ $(7)$ $(7)$ $(7)$ $(7)$ $(7)$ $(7)$ $(7)$ $(7)$ $(7)$ $(7)$ $(7)$ $(7)$ $(7)$ $(7)$ $(7)$ $(7)$ $(7)$ $(7)$ $(7)$ $(7)$ $(7)$ $(7)$ $(7)$ $(7)$ $(7)$ $(7)$ $(7)$ $(7)$ $(7)$ $(7)$ $(7)$ $(7)$ $(7)$ $(7)$ $(7)$ $(7)$ $(7)$ $(7)$ $(7)$ $(7)$ $(7)$ $(7)$ $(7)$ $(7)$ $(7)$ $(7)$ $(7)$ $(7)$ $(7)$ $(7)$ $(7)$ $(7)$ $(7)$ $(7)$ $(7)$ $(7)$ $(7)$ $(7)$ $(7)$ $(7)$ $(7)$ $(7)$ $(7)$ $(7)$ $(7)$ $(7)$ $(7)$ $(7)$ $(7)$ $(7)$ $(7)$ $(7)$ $(7)$ $(7)$ $(7)$ $(7)$ $(7)$ |           |       |              |               |        |       | D |
| E HEI                                                                                                                                                                                                                                                                                                                                                                                                                                                                                                                                                                                                                                                                                                                                                                                                                                                                                                                                                                                                                                                                                                                                                                                                                                                                                                                                                                                                                                                                                                                                                                                                                                                                                                                                                                                                                                                                                                                                                                                                                                                                                                                         |           | (3.4) | 1 (-)        | TATE<br>4 LOC |        | MATED |   |
| IGH TEMPERATURE THERMO PLASTIC UL94V-O<br>OPPER ARROY<br>: STAINLESS STEEL<br>3: COPPER ARROY<br>: GOLD FLASH ON 0.0013MIN ALL OVER NICKEL.<br>EA: GOLD FLASH PLT.<br>TIN PLATING.<br>ON OF CONNECTOR SEE TABLE.<br>JLATIVE.                                                                                                                                                                                                                                                                                                                                                                                                                                                                                                                                                                                                                                                                                                                                                                                                                                                                                                                                                                                                                                                                                                                                                                                                                                                                                                                                                                                                                                                                                                                                                                                                                                                                                                                                                                                                                                                                                                  |           |       |              |               |        |       | С |
| SIST COAT EXCEPT SOLDER PATTERN.                                                                                                                                                                                                                                                                                                                                                                                                                                                                                                                                                                                                                                                                                                                                                                                                                                                                                                                                                                                                                                                                                                                                                                                                                                                                                                                                                                                                                                                                                                                                                                                                                                                                                                                                                                                                                                                                                                                                                                                                                                                                                              |           |       |              |               |        |       |   |
| Soldering is not included.                                                                                                                                                                                                                                                                                                                                                                                                                                                                                                                                                                                                                                                                                                                                                                                                                                                                                                                                                                                                                                                                                                                                                                                                                                                                                                                                                                                                                                                                                                                                                                                                                                                                                                                                                                                                                                                                                                                                                                                                                                                                                                    |           |       |              |               |        |       |   |
| T INSERT AND LOCK IN THE LATCH SMOOTHLY,<br>IES BY MANUAL. AND THE MODULE MUST BE<br>IN THE LATCH.                                                                                                                                                                                                                                                                                                                                                                                                                                                                                                                                                                                                                                                                                                                                                                                                                                                                                                                                                                                                                                                                                                                                                                                                                                                                                                                                                                                                                                                                                                                                                                                                                                                                                                                                                                                                                                                                                                                                                                                                                            |           |       |              |               |        |       | В |
| 7.55                                                                                                                                                                                                                                                                                                                                                                                                                                                                                                                                                                                                                                                                                                                                                                                                                                                                                                                                                                                                                                                                                                                                                                                                                                                                                                                                                                                                                                                                                                                                                                                                                                                                                                                                                                                                                                                                                                                                                                                                                                                                                                                          | 2.4       | 2.7   | 200          | 1-1473(       | 006-   | 4     |   |
| 7.55                                                                                                                                                                                                                                                                                                                                                                                                                                                                                                                                                                                                                                                                                                                                                                                                                                                                                                                                                                                                                                                                                                                                                                                                                                                                                                                                                                                                                                                                                                                                                                                                                                                                                                                                                                                                                                                                                                                                                                                                                                                                                                                          | 2.4       | 2.7   | 200          | 1473(         |        |       |   |
| 8.45                                                                                                                                                                                                                                                                                                                                                                                                                                                                                                                                                                                                                                                                                                                                                                                                                                                                                                                                                                                                                                                                                                                                                                                                                                                                                                                                                                                                                                                                                                                                                                                                                                                                                                                                                                                                                                                                                                                                                                                                                                                                                                                          | 1.5       | 1.8   | 200          | 6-1473(       | 006-   | 1     |   |
| 8.45                                                                                                                                                                                                                                                                                                                                                                                                                                                                                                                                                                                                                                                                                                                                                                                                                                                                                                                                                                                                                                                                                                                                                                                                                                                                                                                                                                                                                                                                                                                                                                                                                                                                                                                                                                                                                                                                                                                                                                                                                                                                                                                          | 1.5       | 1.8   | 200          | 1-1473(       | 006-   | 1     |   |
| 8.45                                                                                                                                                                                                                                                                                                                                                                                                                                                                                                                                                                                                                                                                                                                                                                                                                                                                                                                                                                                                                                                                                                                                                                                                                                                                                                                                                                                                                                                                                                                                                                                                                                                                                                                                                                                                                                                                                                                                                                                                                                                                                                                          | 1.5       | 1.8   | 200          | 1473(         | 006-   | 1     |   |
| D5                                                                                                                                                                                                                                                                                                                                                                                                                                                                                                                                                                                                                                                                                                                                                                                                                                                                                                                                                                                                                                                                                                                                                                                                                                                                                                                                                                                                                                                                                                                                                                                                                                                                                                                                                                                                                                                                                                                                                                                                                                                                                                                            | D4        | D3    | POS          | PART          | NO.    |       |   |
| CO                                                                                                                                                                                                                                                                                                                                                                                                                                                                                                                                                                                                                                                                                                                                                                                                                                                                                                                                                                                                                                                                                                                                                                                                                                                                                                                                                                                                                                                                                                                                                                                                                                                                                                                                                                                                                                                                                                                                                                                                                                                                                                                            | _         | Тус   | o Electronio | cs AMP K.K.   |        |       |   |
| <b>tronics</b> Kawasaki, Japan                                                                                                                                                                                                                                                                                                                                                                                                                                                                                                                                                                                                                                                                                                                                                                                                                                                                                                                                                                                                                                                                                                                                                                                                                                                                                                                                                                                                                                                                                                                                                                                                                                                                                                                                                                                                                                                                                                                                                                                                                                                                                                |           |       |              |               |        |       |   |
| DDR1 & DDR2 SODIMM SOCKET<br>0.6mm PITCH 200POS<br>STANDARD PROFILE REVERSE TYPE                                                                                                                                                                                                                                                                                                                                                                                                                                                                                                                                                                                                                                                                                                                                                                                                                                                                                                                                                                                                                                                                                                                                                                                                                                                                                                                                                                                                                                                                                                                                                                                                                                                                                                                                                                                                                                                                                                                                                                                                                                              |           |       |              |               |        |       | A |
| AGE CODE DRAWING NO RESTRICTED TO                                                                                                                                                                                                                                                                                                                                                                                                                                                                                                                                                                                                                                                                                                                                                                                                                                                                                                                                                                                                                                                                                                                                                                                                                                                                                                                                                                                                                                                                                                                                                                                                                                                                                                                                                                                                                                                                                                                                                                                                                                                                                             |           |       |              |               |        |       |   |
| SCALE SHEET OF REV                                                                                                                                                                                                                                                                                                                                                                                                                                                                                                                                                                                                                                                                                                                                                                                                                                                                                                                                                                                                                                                                                                                                                                                                                                                                                                                                                                                                                                                                                                                                                                                                                                                                                                                                                                                                                                                                                                                                                                                                                                                                                                            |           |       |              |               |        |       |   |
|                                                                                                                                                                                                                                                                                                                                                                                                                                                                                                                                                                                                                                                                                                                                                                                                                                                                                                                                                                                                                                                                                                                                                                                                                                                                                                                                                                                                                                                                                                                                                                                                                                                                                                                                                                                                                                                                                                                                                                                                                                                                                                                               |           | 00/   | - 2:1        | 1 2           | 1  ``` | J     | ] |
|                                                                                                                                                                                                                                                                                                                                                                                                                                                                                                                                                                                                                                                                                                                                                                                                                                                                                                                                                                                                                                                                                                                                                                                                                                                                                                                                                                                                                                                                                                                                                                                                                                                                                                                                                                                                                                                                                                                                                                                                                                                                                                                               |           |       |              |               |        |       |   |