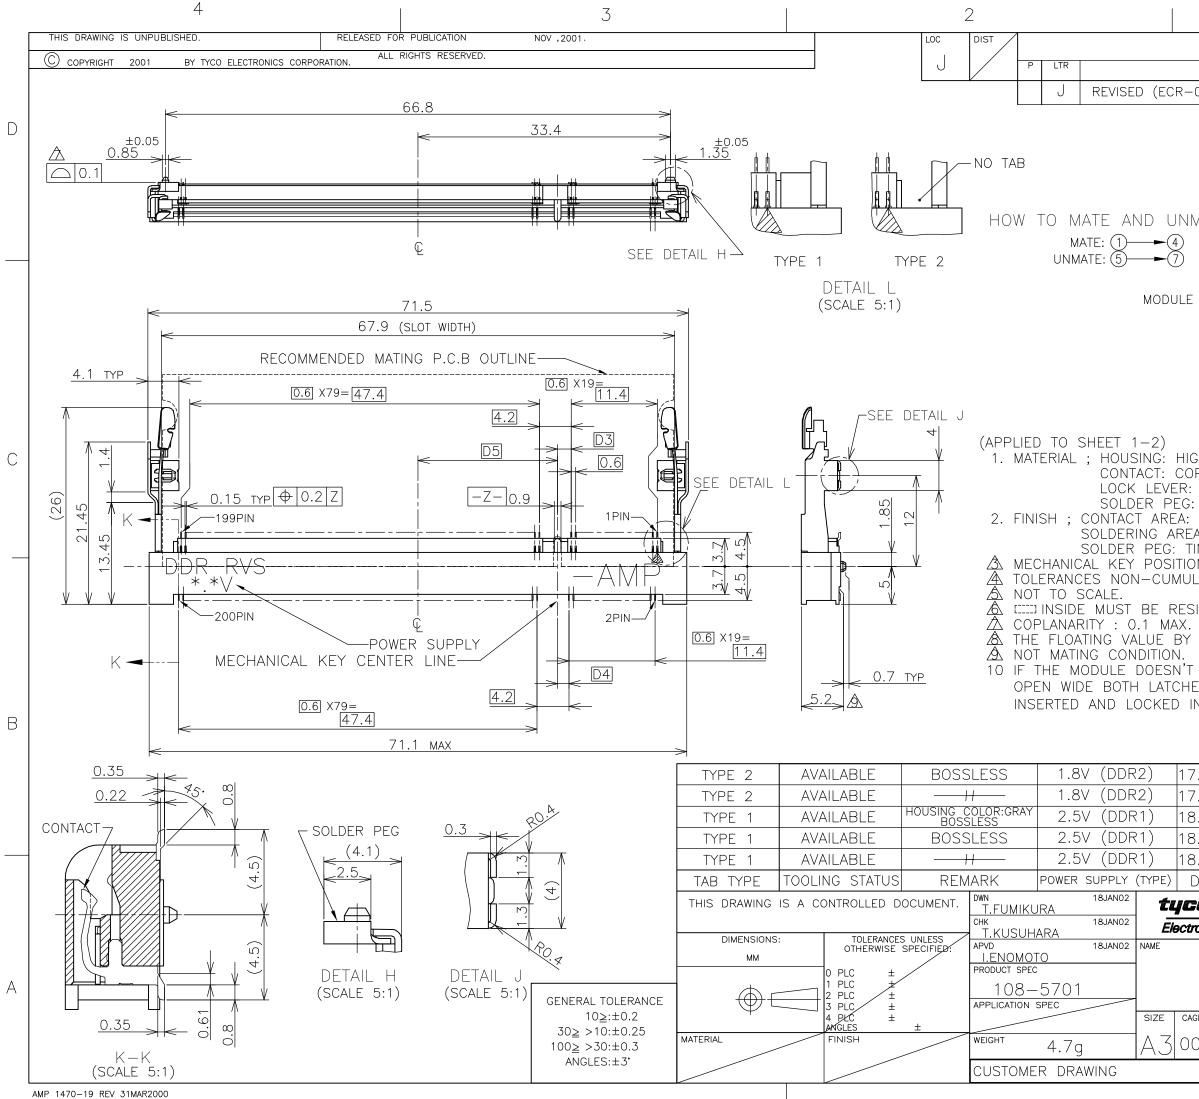

## Jameco Part Number 741221

| 1                                                                                                                                                                                                                                                                                                                                                                                                                                                                                                                                                                                                                                                                                                                                                                                                                                                                                                                                                                                                                                                                                                                                                                                                                                                                                                                                                                                                                                                                                                                                                                                                                                                                                                                                                                                                                                                                                                                                                                                                                                                                                                                             |           |       |              |               |        |       |   |
|-------------------------------------------------------------------------------------------------------------------------------------------------------------------------------------------------------------------------------------------------------------------------------------------------------------------------------------------------------------------------------------------------------------------------------------------------------------------------------------------------------------------------------------------------------------------------------------------------------------------------------------------------------------------------------------------------------------------------------------------------------------------------------------------------------------------------------------------------------------------------------------------------------------------------------------------------------------------------------------------------------------------------------------------------------------------------------------------------------------------------------------------------------------------------------------------------------------------------------------------------------------------------------------------------------------------------------------------------------------------------------------------------------------------------------------------------------------------------------------------------------------------------------------------------------------------------------------------------------------------------------------------------------------------------------------------------------------------------------------------------------------------------------------------------------------------------------------------------------------------------------------------------------------------------------------------------------------------------------------------------------------------------------------------------------------------------------------------------------------------------------|-----------|-------|--------------|---------------|--------|-------|---|
| REVISIONS                                                                                                                                                                                                                                                                                                                                                                                                                                                                                                                                                                                                                                                                                                                                                                                                                                                                                                                                                                                                                                                                                                                                                                                                                                                                                                                                                                                                                                                                                                                                                                                                                                                                                                                                                                                                                                                                                                                                                                                                                                                                                                                     |           |       |              |               |        |       |   |
| DE                                                                                                                                                                                                                                                                                                                                                                                                                                                                                                                                                                                                                                                                                                                                                                                                                                                                                                                                                                                                                                                                                                                                                                                                                                                                                                                                                                                                                                                                                                                                                                                                                                                                                                                                                                                                                                                                                                                                                                                                                                                                                                                            | SCRIPTION | N     |              | DATE          | DWN    | APVD  |   |
| -06-0                                                                                                                                                                                                                                                                                                                                                                                                                                                                                                                                                                                                                                                                                                                                                                                                                                                                                                                                                                                                                                                                                                                                                                                                                                                                                                                                                                                                                                                                                                                                                                                                                                                                                                                                                                                                                                                                                                                                                                                                                                                                                                                         | 016172    | 2)    |              | 05JUL06       | B.W    | S.Y   |   |
| IMATE $(1)$ $(7)$ $(7)$ $(7)$ $(7)$ $(7)$ $(7)$ $(7)$ $(7)$ $(7)$ $(7)$ $(7)$ $(7)$ $(7)$ $(7)$ $(7)$ $(7)$ $(7)$ $(7)$ $(7)$ $(7)$ $(7)$ $(7)$ $(7)$ $(7)$ $(7)$ $(7)$ $(7)$ $(7)$ $(7)$ $(7)$ $(7)$ $(7)$ $(7)$ $(7)$ $(7)$ $(7)$ $(7)$ $(7)$ $(7)$ $(7)$ $(7)$ $(7)$ $(7)$ $(7)$ $(7)$ $(7)$ $(7)$ $(7)$ $(7)$ $(7)$ $(7)$ $(7)$ $(7)$ $(7)$ $(7)$ $(7)$ $(7)$ $(7)$ $(7)$ $(7)$ $(7)$ $(7)$ $(7)$ $(7)$ $(7)$ $(7)$ $(7)$ $(7)$ $(7)$ $(7)$ $(7)$ $(7)$ $(7)$ $(7)$ $(7)$ $(7)$ $(7)$ $(7)$ $(7)$ $(7)$ $(7)$ $(7)$ $(7)$ $(7)$ $(7)$ $(7)$ $(7)$ $(7)$ $(7)$ $(7)$ $(7)$ $(7)$ $(7)$ $(7)$ $(7)$ $(7)$ $(7)$ $(7)$ $(7)$ $(7)$ $(7)$ $(7)$ $(7)$ $(7)$ $(7)$ $(7)$ $(7)$ $(7)$ $(7)$ $(7)$ $(7)$ $(7)$ $(7)$ $(7)$ $(7)$ $(7)$ $(7)$ $(7)$ $(7)$ $(7)$ $(7)$ $(7)$ $(7)$ $(7)$ $(7)$ $(7)$ $(7)$ $(7)$ $(7)$ $(7)$ $(7)$ $(7)$ $(7)$ $(7)$ $(7)$ $(7)$ $(7)$ $(7)$ $(7)$ $(7)$ $(7)$ $(7)$ $(7)$ $(7)$ $(7)$ $(7)$ $(7)$ $(7)$ $(7)$ $(7)$ $(7)$ $(7)$ $(7)$ $(7)$ $(7)$ $(7)$ $(7)$ $(7)$ $(7)$ $(7)$ $(7)$ $(7)$ $(7)$ $(7)$ $(7)$ $(7)$ $(7)$ $(7)$ $(7)$ $(7)$ $(7)$ $(7)$ $(7)$ $(7)$ $(7)$ $(7)$ $(7)$ $(7)$ $(7)$ $(7)$ $(7)$ $(7)$ $(7)$ $(7)$ $(7)$ $(7)$ $(7)$ $(7)$ $(7)$ $(7)$ $(7)$ $(7)$ $(7)$ $(7)$ $(7)$ $(7)$ $(7)$ $(7)$ $(7)$ $(7)$ $(7)$ $(7)$ $(7)$ $(7)$ $(7)$ $(7)$ $(7)$ $(7)$ $(7)$ $(7)$ $(7)$ $(7)$ $(7)$ $(7)$ $(7)$ $(7)$ $(7)$ $(7)$ $(7)$ $(7)$ $(7)$ $(7)$ $(7)$ $(7)$ $(7)$ $(7)$ $(7)$ $(7)$ $(7)$ $(7)$ $(7)$ $(7)$ $(7)$ $(7)$ $(7)$ $(7)$ $(7)$ $(7)$ $(7)$ $(7)$ $(7)$ $(7)$ $(7)$ $(7)$ $(7)$ $(7)$ $(7)$ $(7)$ $(7)$ $(7)$ $(7)$ $(7)$ $(7)$ $(7)$ $(7)$ $(7)$ $(7)$ $(7)$ $(7)$ $(7)$ $(7)$ $(7)$ $(7)$ $(7)$ $(7)$ $(7)$ $(7)$ $(7)$ $(7)$ $(7)$ $(7)$ $(7)$ $(7)$ $(7)$ $(7)$ $(7)$ $(7)$ $(7)$ $(7)$ $(7)$ $(7)$ $(7)$ $(7)$ $(7)$ $(7)$ $(7)$ $(7)$ $(7)$ $(7)$ $(7)$ $(7)$ $(7)$ $(7)$ $(7)$ $(7)$ $(7)$ $(7)$ $(7)$ $(7)$ $(7)$ $(7)$ $(7)$ $(7)$ $(7)$ $(7)$ $(7)$ $(7)$ $(7)$ $(7)$ $(7)$ $(7)$ $(7)$ $(7)$ $(7)$ $(7)$ $(7)$ $(7)$ $(7)$ $(7)$ $(7)$ $(7)$ $(7)$ $(7)$ $(7)$ $(7)$ $(7)$ $(7)$ $(7)$ $(7)$ $(7)$ $(7)$ $(7)$ $(7)$ $(7)$ $(7)$ $(7)$ $(7)$ $(7)$ $(7)$ |           |       |              |               |        |       | D |
| E HEI                                                                                                                                                                                                                                                                                                                                                                                                                                                                                                                                                                                                                                                                                                                                                                                                                                                                                                                                                                                                                                                                                                                                                                                                                                                                                                                                                                                                                                                                                                                                                                                                                                                                                                                                                                                                                                                                                                                                                                                                                                                                                                                         |           | (3.4) | 1 (-)        | TATE<br>4 LOC |        | MATED |   |
| IGH TEMPERATURE THERMO PLASTIC UL94V-O<br>OPPER ARROY<br>: STAINLESS STEEL<br>3: COPPER ARROY<br>: GOLD FLASH ON 0.0013MIN ALL OVER NICKEL.<br>EA: GOLD FLASH PLT.<br>TIN PLATING.<br>ON OF CONNECTOR SEE TABLE.<br>JLATIVE.                                                                                                                                                                                                                                                                                                                                                                                                                                                                                                                                                                                                                                                                                                                                                                                                                                                                                                                                                                                                                                                                                                                                                                                                                                                                                                                                                                                                                                                                                                                                                                                                                                                                                                                                                                                                                                                                                                  |           |       |              |               |        |       | С |
| SIST COAT EXCEPT SOLDER PATTERN.                                                                                                                                                                                                                                                                                                                                                                                                                                                                                                                                                                                                                                                                                                                                                                                                                                                                                                                                                                                                                                                                                                                                                                                                                                                                                                                                                                                                                                                                                                                                                                                                                                                                                                                                                                                                                                                                                                                                                                                                                                                                                              |           |       |              |               |        |       |   |
| Soldering is not included.                                                                                                                                                                                                                                                                                                                                                                                                                                                                                                                                                                                                                                                                                                                                                                                                                                                                                                                                                                                                                                                                                                                                                                                                                                                                                                                                                                                                                                                                                                                                                                                                                                                                                                                                                                                                                                                                                                                                                                                                                                                                                                    |           |       |              |               |        |       |   |
| T INSERT AND LOCK IN THE LATCH SMOOTHLY,<br>IES BY MANUAL. AND THE MODULE MUST BE<br>IN THE LATCH.                                                                                                                                                                                                                                                                                                                                                                                                                                                                                                                                                                                                                                                                                                                                                                                                                                                                                                                                                                                                                                                                                                                                                                                                                                                                                                                                                                                                                                                                                                                                                                                                                                                                                                                                                                                                                                                                                                                                                                                                                            |           |       |              |               |        |       | В |
| 7.55                                                                                                                                                                                                                                                                                                                                                                                                                                                                                                                                                                                                                                                                                                                                                                                                                                                                                                                                                                                                                                                                                                                                                                                                                                                                                                                                                                                                                                                                                                                                                                                                                                                                                                                                                                                                                                                                                                                                                                                                                                                                                                                          | 2.4       | 2.7   | 200          | 1-1473(       | 006-   | 4     |   |
| 7.55                                                                                                                                                                                                                                                                                                                                                                                                                                                                                                                                                                                                                                                                                                                                                                                                                                                                                                                                                                                                                                                                                                                                                                                                                                                                                                                                                                                                                                                                                                                                                                                                                                                                                                                                                                                                                                                                                                                                                                                                                                                                                                                          | 2.4       | 2.7   | 200          | 1473(         |        |       |   |
| 8.45                                                                                                                                                                                                                                                                                                                                                                                                                                                                                                                                                                                                                                                                                                                                                                                                                                                                                                                                                                                                                                                                                                                                                                                                                                                                                                                                                                                                                                                                                                                                                                                                                                                                                                                                                                                                                                                                                                                                                                                                                                                                                                                          | 1.5       | 1.8   | 200          | 6-1473(       | 006-   | 1     |   |
| 8.45                                                                                                                                                                                                                                                                                                                                                                                                                                                                                                                                                                                                                                                                                                                                                                                                                                                                                                                                                                                                                                                                                                                                                                                                                                                                                                                                                                                                                                                                                                                                                                                                                                                                                                                                                                                                                                                                                                                                                                                                                                                                                                                          | 1.5       | 1.8   | 200          | 1-1473(       | 006-   | 1     |   |
| 8.45                                                                                                                                                                                                                                                                                                                                                                                                                                                                                                                                                                                                                                                                                                                                                                                                                                                                                                                                                                                                                                                                                                                                                                                                                                                                                                                                                                                                                                                                                                                                                                                                                                                                                                                                                                                                                                                                                                                                                                                                                                                                                                                          | 1.5       | 1.8   | 200          | 1473(         | 006-   | 1     |   |
| D5                                                                                                                                                                                                                                                                                                                                                                                                                                                                                                                                                                                                                                                                                                                                                                                                                                                                                                                                                                                                                                                                                                                                                                                                                                                                                                                                                                                                                                                                                                                                                                                                                                                                                                                                                                                                                                                                                                                                                                                                                                                                                                                            | D4        | D3    | POS          | PART          | NO.    |       |   |
| CO                                                                                                                                                                                                                                                                                                                                                                                                                                                                                                                                                                                                                                                                                                                                                                                                                                                                                                                                                                                                                                                                                                                                                                                                                                                                                                                                                                                                                                                                                                                                                                                                                                                                                                                                                                                                                                                                                                                                                                                                                                                                                                                            | _         | Тус   | o Electronio | cs AMP K.K.   |        |       |   |
| <b>tronics</b> Kawasaki, Japan                                                                                                                                                                                                                                                                                                                                                                                                                                                                                                                                                                                                                                                                                                                                                                                                                                                                                                                                                                                                                                                                                                                                                                                                                                                                                                                                                                                                                                                                                                                                                                                                                                                                                                                                                                                                                                                                                                                                                                                                                                                                                                |           |       |              |               |        |       |   |
| DDR1 & DDR2 SODIMM SOCKET<br>0.6mm PITCH 200POS<br>STANDARD PROFILE REVERSE TYPE                                                                                                                                                                                                                                                                                                                                                                                                                                                                                                                                                                                                                                                                                                                                                                                                                                                                                                                                                                                                                                                                                                                                                                                                                                                                                                                                                                                                                                                                                                                                                                                                                                                                                                                                                                                                                                                                                                                                                                                                                                              |           |       |              |               |        |       | A |
| AGE CODE DRAWING NO RESTRICTED TO                                                                                                                                                                                                                                                                                                                                                                                                                                                                                                                                                                                                                                                                                                                                                                                                                                                                                                                                                                                                                                                                                                                                                                                                                                                                                                                                                                                                                                                                                                                                                                                                                                                                                                                                                                                                                                                                                                                                                                                                                                                                                             |           |       |              |               |        |       |   |
| SCALE SHEET OF REV                                                                                                                                                                                                                                                                                                                                                                                                                                                                                                                                                                                                                                                                                                                                                                                                                                                                                                                                                                                                                                                                                                                                                                                                                                                                                                                                                                                                                                                                                                                                                                                                                                                                                                                                                                                                                                                                                                                                                                                                                                                                                                            |           |       |              |               |        |       |   |
|                                                                                                                                                                                                                                                                                                                                                                                                                                                                                                                                                                                                                                                                                                                                                                                                                                                                                                                                                                                                                                                                                                                                                                                                                                                                                                                                                                                                                                                                                                                                                                                                                                                                                                                                                                                                                                                                                                                                                                                                                                                                                                                               |           | 00/   | - 2:1        | 1 2           | 1  ``` | J     | ] |
|                                                                                                                                                                                                                                                                                                                                                                                                                                                                                                                                                                                                                                                                                                                                                                                                                                                                                                                                                                                                                                                                                                                                                                                                                                                                                                                                                                                                                                                                                                                                                                                                                                                                                                                                                                                                                                                                                                                                                                                                                                                                                                                               |           |       |              |               |        |       |   |