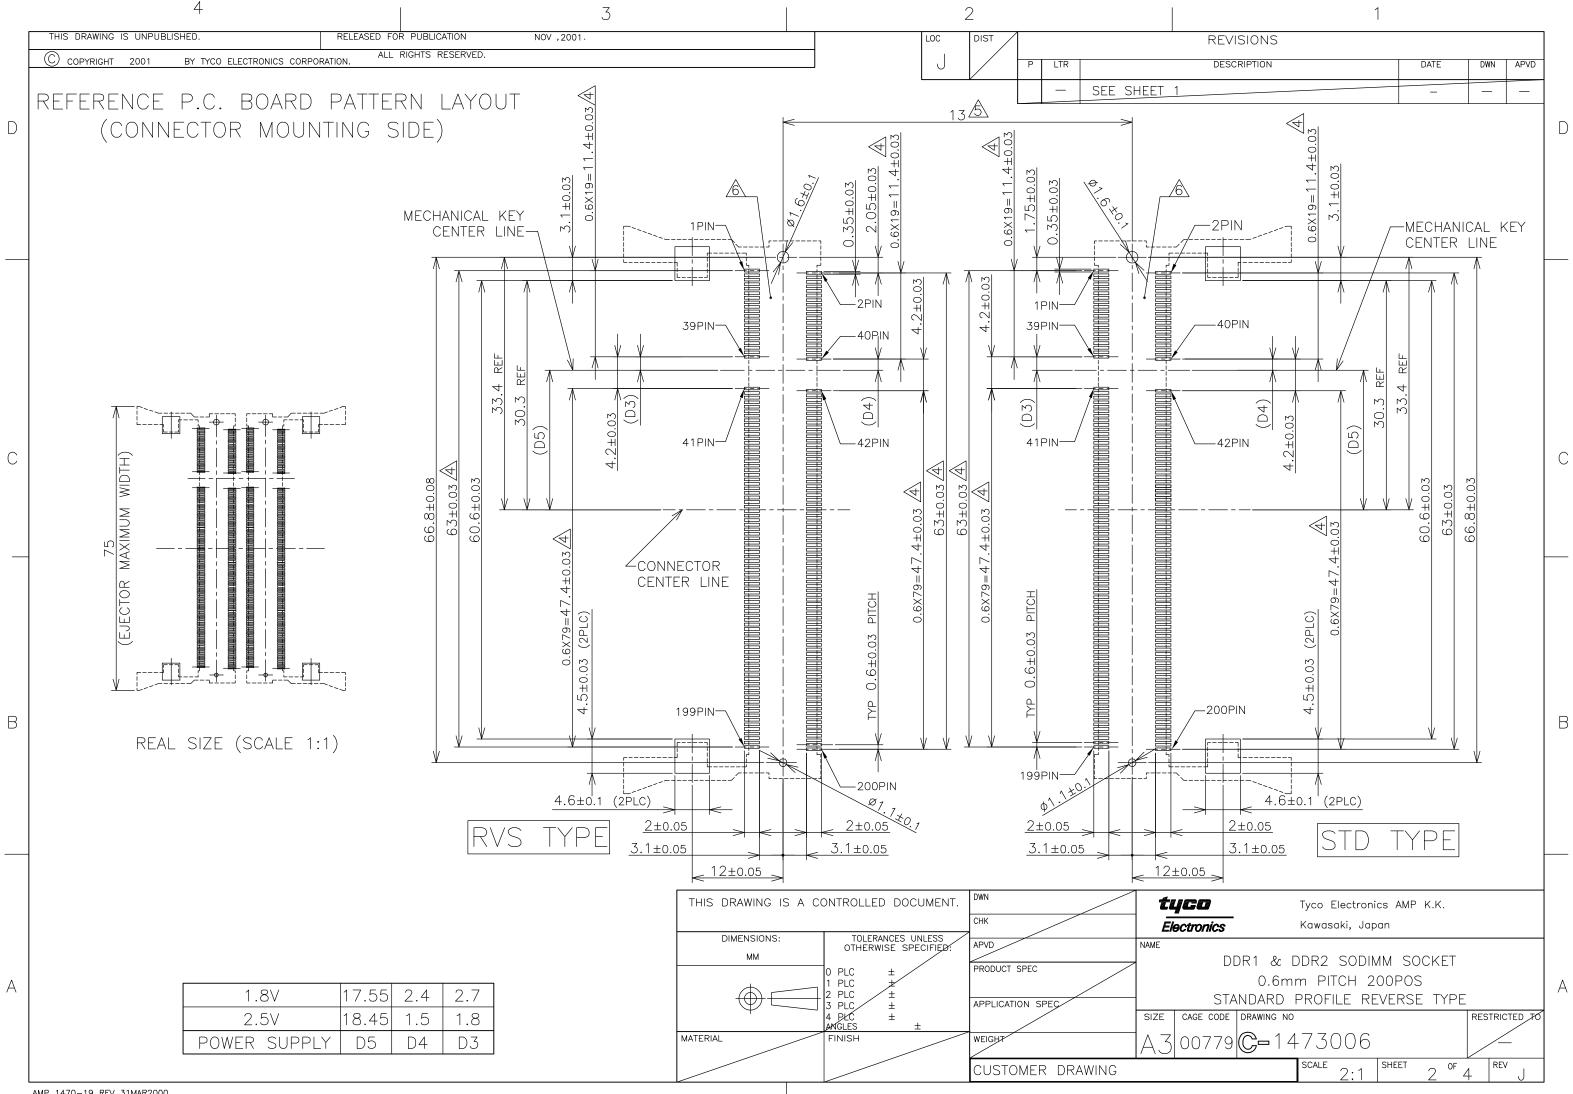

## Jameco Part Number 741221

| 1                                                                                                                                                                                                                                                                                                                                                                                                                                                                                                                                                                                                                                                                                                                                                                                                                                                                                                                                                                                                                                                                                                                                                                                                                                                                                                                                                                                                                                                                                                                                                                                                                                                                                                                                                                                                                                                                                                                                                                                                                                                                                                                             |           |       |              |               |        |       |   |
|-------------------------------------------------------------------------------------------------------------------------------------------------------------------------------------------------------------------------------------------------------------------------------------------------------------------------------------------------------------------------------------------------------------------------------------------------------------------------------------------------------------------------------------------------------------------------------------------------------------------------------------------------------------------------------------------------------------------------------------------------------------------------------------------------------------------------------------------------------------------------------------------------------------------------------------------------------------------------------------------------------------------------------------------------------------------------------------------------------------------------------------------------------------------------------------------------------------------------------------------------------------------------------------------------------------------------------------------------------------------------------------------------------------------------------------------------------------------------------------------------------------------------------------------------------------------------------------------------------------------------------------------------------------------------------------------------------------------------------------------------------------------------------------------------------------------------------------------------------------------------------------------------------------------------------------------------------------------------------------------------------------------------------------------------------------------------------------------------------------------------------|-----------|-------|--------------|---------------|--------|-------|---|
| REVISIONS                                                                                                                                                                                                                                                                                                                                                                                                                                                                                                                                                                                                                                                                                                                                                                                                                                                                                                                                                                                                                                                                                                                                                                                                                                                                                                                                                                                                                                                                                                                                                                                                                                                                                                                                                                                                                                                                                                                                                                                                                                                                                                                     |           |       |              |               |        |       |   |
| DE                                                                                                                                                                                                                                                                                                                                                                                                                                                                                                                                                                                                                                                                                                                                                                                                                                                                                                                                                                                                                                                                                                                                                                                                                                                                                                                                                                                                                                                                                                                                                                                                                                                                                                                                                                                                                                                                                                                                                                                                                                                                                                                            | SCRIPTION | N     |              | DATE          | DWN    | APVD  |   |
| -06-0                                                                                                                                                                                                                                                                                                                                                                                                                                                                                                                                                                                                                                                                                                                                                                                                                                                                                                                                                                                                                                                                                                                                                                                                                                                                                                                                                                                                                                                                                                                                                                                                                                                                                                                                                                                                                                                                                                                                                                                                                                                                                                                         | 016172    | 2)    |              | 05JUL06       | B.W    | S.Y   |   |
| IMATE $(1)$ $(7)$ $(7)$ $(7)$ $(7)$ $(7)$ $(7)$ $(7)$ $(7)$ $(7)$ $(7)$ $(7)$ $(7)$ $(7)$ $(7)$ $(7)$ $(7)$ $(7)$ $(7)$ $(7)$ $(7)$ $(7)$ $(7)$ $(7)$ $(7)$ $(7)$ $(7)$ $(7)$ $(7)$ $(7)$ $(7)$ $(7)$ $(7)$ $(7)$ $(7)$ $(7)$ $(7)$ $(7)$ $(7)$ $(7)$ $(7)$ $(7)$ $(7)$ $(7)$ $(7)$ $(7)$ $(7)$ $(7)$ $(7)$ $(7)$ $(7)$ $(7)$ $(7)$ $(7)$ $(7)$ $(7)$ $(7)$ $(7)$ $(7)$ $(7)$ $(7)$ $(7)$ $(7)$ $(7)$ $(7)$ $(7)$ $(7)$ $(7)$ $(7)$ $(7)$ $(7)$ $(7)$ $(7)$ $(7)$ $(7)$ $(7)$ $(7)$ $(7)$ $(7)$ $(7)$ $(7)$ $(7)$ $(7)$ $(7)$ $(7)$ $(7)$ $(7)$ $(7)$ $(7)$ $(7)$ $(7)$ $(7)$ $(7)$ $(7)$ $(7)$ $(7)$ $(7)$ $(7)$ $(7)$ $(7)$ $(7)$ $(7)$ $(7)$ $(7)$ $(7)$ $(7)$ $(7)$ $(7)$ $(7)$ $(7)$ $(7)$ $(7)$ $(7)$ $(7)$ $(7)$ $(7)$ $(7)$ $(7)$ $(7)$ $(7)$ $(7)$ $(7)$ $(7)$ $(7)$ $(7)$ $(7)$ $(7)$ $(7)$ $(7)$ $(7)$ $(7)$ $(7)$ $(7)$ $(7)$ $(7)$ $(7)$ $(7)$ $(7)$ $(7)$ $(7)$ $(7)$ $(7)$ $(7)$ $(7)$ $(7)$ $(7)$ $(7)$ $(7)$ $(7)$ $(7)$ $(7)$ $(7)$ $(7)$ $(7)$ $(7)$ $(7)$ $(7)$ $(7)$ $(7)$ $(7)$ $(7)$ $(7)$ $(7)$ $(7)$ $(7)$ $(7)$ $(7)$ $(7)$ $(7)$ $(7)$ $(7)$ $(7)$ $(7)$ $(7)$ $(7)$ $(7)$ $(7)$ $(7)$ $(7)$ $(7)$ $(7)$ $(7)$ $(7)$ $(7)$ $(7)$ $(7)$ $(7)$ $(7)$ $(7)$ $(7)$ $(7)$ $(7)$ $(7)$ $(7)$ $(7)$ $(7)$ $(7)$ $(7)$ $(7)$ $(7)$ $(7)$ $(7)$ $(7)$ $(7)$ $(7)$ $(7)$ $(7)$ $(7)$ $(7)$ $(7)$ $(7)$ $(7)$ $(7)$ $(7)$ $(7)$ $(7)$ $(7)$ $(7)$ $(7)$ $(7)$ $(7)$ $(7)$ $(7)$ $(7)$ $(7)$ $(7)$ $(7)$ $(7)$ $(7)$ $(7)$ $(7)$ $(7)$ $(7)$ $(7)$ $(7)$ $(7)$ $(7)$ $(7)$ $(7)$ $(7)$ $(7)$ $(7)$ $(7)$ $(7)$ $(7)$ $(7)$ $(7)$ $(7)$ $(7)$ $(7)$ $(7)$ $(7)$ $(7)$ $(7)$ $(7)$ $(7)$ $(7)$ $(7)$ $(7)$ $(7)$ $(7)$ $(7)$ $(7)$ $(7)$ $(7)$ $(7)$ $(7)$ $(7)$ $(7)$ $(7)$ $(7)$ $(7)$ $(7)$ $(7)$ $(7)$ $(7)$ $(7)$ $(7)$ $(7)$ $(7)$ $(7)$ $(7)$ $(7)$ $(7)$ $(7)$ $(7)$ $(7)$ $(7)$ $(7)$ $(7)$ $(7)$ $(7)$ $(7)$ $(7)$ $(7)$ $(7)$ $(7)$ $(7)$ $(7)$ $(7)$ $(7)$ $(7)$ $(7)$ $(7)$ $(7)$ $(7)$ $(7)$ $(7)$ $(7)$ $(7)$ $(7)$ $(7)$ $(7)$ $(7)$ $(7)$ $(7)$ $(7)$ $(7)$ $(7)$ $(7)$ $(7)$ $(7)$ $(7)$ $(7)$ $(7)$ $(7)$ $(7)$ $(7)$ $(7)$ $(7)$ $(7)$ $(7)$ $(7)$ $(7)$ $(7)$ $(7)$ $(7)$ $(7)$ $(7)$ $(7)$ |           |       |              |               |        |       | D |
| E HEI                                                                                                                                                                                                                                                                                                                                                                                                                                                                                                                                                                                                                                                                                                                                                                                                                                                                                                                                                                                                                                                                                                                                                                                                                                                                                                                                                                                                                                                                                                                                                                                                                                                                                                                                                                                                                                                                                                                                                                                                                                                                                                                         |           | (3.4) | 1 (-)        | TATE<br>4 LOC |        | MATED |   |
| IGH TEMPERATURE THERMO PLASTIC UL94V-O<br>OPPER ARROY<br>: STAINLESS STEEL<br>3: COPPER ARROY<br>: GOLD FLASH ON 0.0013MIN ALL OVER NICKEL.<br>EA: GOLD FLASH PLT.<br>TIN PLATING.<br>ON OF CONNECTOR SEE TABLE.<br>JLATIVE.                                                                                                                                                                                                                                                                                                                                                                                                                                                                                                                                                                                                                                                                                                                                                                                                                                                                                                                                                                                                                                                                                                                                                                                                                                                                                                                                                                                                                                                                                                                                                                                                                                                                                                                                                                                                                                                                                                  |           |       |              |               |        |       | С |
| SIST COAT EXCEPT SOLDER PATTERN.                                                                                                                                                                                                                                                                                                                                                                                                                                                                                                                                                                                                                                                                                                                                                                                                                                                                                                                                                                                                                                                                                                                                                                                                                                                                                                                                                                                                                                                                                                                                                                                                                                                                                                                                                                                                                                                                                                                                                                                                                                                                                              |           |       |              |               |        |       |   |
| Soldering is not included.                                                                                                                                                                                                                                                                                                                                                                                                                                                                                                                                                                                                                                                                                                                                                                                                                                                                                                                                                                                                                                                                                                                                                                                                                                                                                                                                                                                                                                                                                                                                                                                                                                                                                                                                                                                                                                                                                                                                                                                                                                                                                                    |           |       |              |               |        |       |   |
| T INSERT AND LOCK IN THE LATCH SMOOTHLY,<br>IES BY MANUAL. AND THE MODULE MUST BE<br>IN THE LATCH.                                                                                                                                                                                                                                                                                                                                                                                                                                                                                                                                                                                                                                                                                                                                                                                                                                                                                                                                                                                                                                                                                                                                                                                                                                                                                                                                                                                                                                                                                                                                                                                                                                                                                                                                                                                                                                                                                                                                                                                                                            |           |       |              |               |        |       | В |
| 7.55                                                                                                                                                                                                                                                                                                                                                                                                                                                                                                                                                                                                                                                                                                                                                                                                                                                                                                                                                                                                                                                                                                                                                                                                                                                                                                                                                                                                                                                                                                                                                                                                                                                                                                                                                                                                                                                                                                                                                                                                                                                                                                                          | 2.4       | 2.7   | 200          | 1-1473(       | 006-   | 4     |   |
| 7.55                                                                                                                                                                                                                                                                                                                                                                                                                                                                                                                                                                                                                                                                                                                                                                                                                                                                                                                                                                                                                                                                                                                                                                                                                                                                                                                                                                                                                                                                                                                                                                                                                                                                                                                                                                                                                                                                                                                                                                                                                                                                                                                          | 2.4       | 2.7   | 200          | 1473(         |        |       |   |
| 8.45                                                                                                                                                                                                                                                                                                                                                                                                                                                                                                                                                                                                                                                                                                                                                                                                                                                                                                                                                                                                                                                                                                                                                                                                                                                                                                                                                                                                                                                                                                                                                                                                                                                                                                                                                                                                                                                                                                                                                                                                                                                                                                                          | 1.5       | 1.8   | 200          | 6-1473(       | 006-   | 1     |   |
| 8.45                                                                                                                                                                                                                                                                                                                                                                                                                                                                                                                                                                                                                                                                                                                                                                                                                                                                                                                                                                                                                                                                                                                                                                                                                                                                                                                                                                                                                                                                                                                                                                                                                                                                                                                                                                                                                                                                                                                                                                                                                                                                                                                          | 1.5       | 1.8   | 200          | 1-1473(       | 006-   | 1     |   |
| 8.45                                                                                                                                                                                                                                                                                                                                                                                                                                                                                                                                                                                                                                                                                                                                                                                                                                                                                                                                                                                                                                                                                                                                                                                                                                                                                                                                                                                                                                                                                                                                                                                                                                                                                                                                                                                                                                                                                                                                                                                                                                                                                                                          | 1.5       | 1.8   | 200          | 1473(         | 006-   | 1     |   |
| D5                                                                                                                                                                                                                                                                                                                                                                                                                                                                                                                                                                                                                                                                                                                                                                                                                                                                                                                                                                                                                                                                                                                                                                                                                                                                                                                                                                                                                                                                                                                                                                                                                                                                                                                                                                                                                                                                                                                                                                                                                                                                                                                            | D4        | D3    | POS          | PART          | NO.    |       |   |
| CO                                                                                                                                                                                                                                                                                                                                                                                                                                                                                                                                                                                                                                                                                                                                                                                                                                                                                                                                                                                                                                                                                                                                                                                                                                                                                                                                                                                                                                                                                                                                                                                                                                                                                                                                                                                                                                                                                                                                                                                                                                                                                                                            | _         | Тус   | o Electronio | cs AMP K.K.   |        |       |   |
| <b>tronics</b> Kawasaki, Japan                                                                                                                                                                                                                                                                                                                                                                                                                                                                                                                                                                                                                                                                                                                                                                                                                                                                                                                                                                                                                                                                                                                                                                                                                                                                                                                                                                                                                                                                                                                                                                                                                                                                                                                                                                                                                                                                                                                                                                                                                                                                                                |           |       |              |               |        |       |   |
| DDR1 & DDR2 SODIMM SOCKET<br>0.6mm PITCH 200POS<br>STANDARD PROFILE REVERSE TYPE                                                                                                                                                                                                                                                                                                                                                                                                                                                                                                                                                                                                                                                                                                                                                                                                                                                                                                                                                                                                                                                                                                                                                                                                                                                                                                                                                                                                                                                                                                                                                                                                                                                                                                                                                                                                                                                                                                                                                                                                                                              |           |       |              |               |        |       | A |
| AGE CODE DRAWING NO RESTRICTED TO                                                                                                                                                                                                                                                                                                                                                                                                                                                                                                                                                                                                                                                                                                                                                                                                                                                                                                                                                                                                                                                                                                                                                                                                                                                                                                                                                                                                                                                                                                                                                                                                                                                                                                                                                                                                                                                                                                                                                                                                                                                                                             |           |       |              |               |        |       |   |
| SCALE SHEET OF REV                                                                                                                                                                                                                                                                                                                                                                                                                                                                                                                                                                                                                                                                                                                                                                                                                                                                                                                                                                                                                                                                                                                                                                                                                                                                                                                                                                                                                                                                                                                                                                                                                                                                                                                                                                                                                                                                                                                                                                                                                                                                                                            |           |       |              |               |        |       |   |
|                                                                                                                                                                                                                                                                                                                                                                                                                                                                                                                                                                                                                                                                                                                                                                                                                                                                                                                                                                                                                                                                                                                                                                                                                                                                                                                                                                                                                                                                                                                                                                                                                                                                                                                                                                                                                                                                                                                                                                                                                                                                                                                               |           | 00/   | - 2:1        | 1 2           | 1  ``` | J     | ] |
|                                                                                                                                                                                                                                                                                                                                                                                                                                                                                                                                                                                                                                                                                                                                                                                                                                                                                                                                                                                                                                                                                                                                                                                                                                                                                                                                                                                                                                                                                                                                                                                                                                                                                                                                                                                                                                                                                                                                                                                                                                                                                                                               |           |       |              |               |        |       |   |