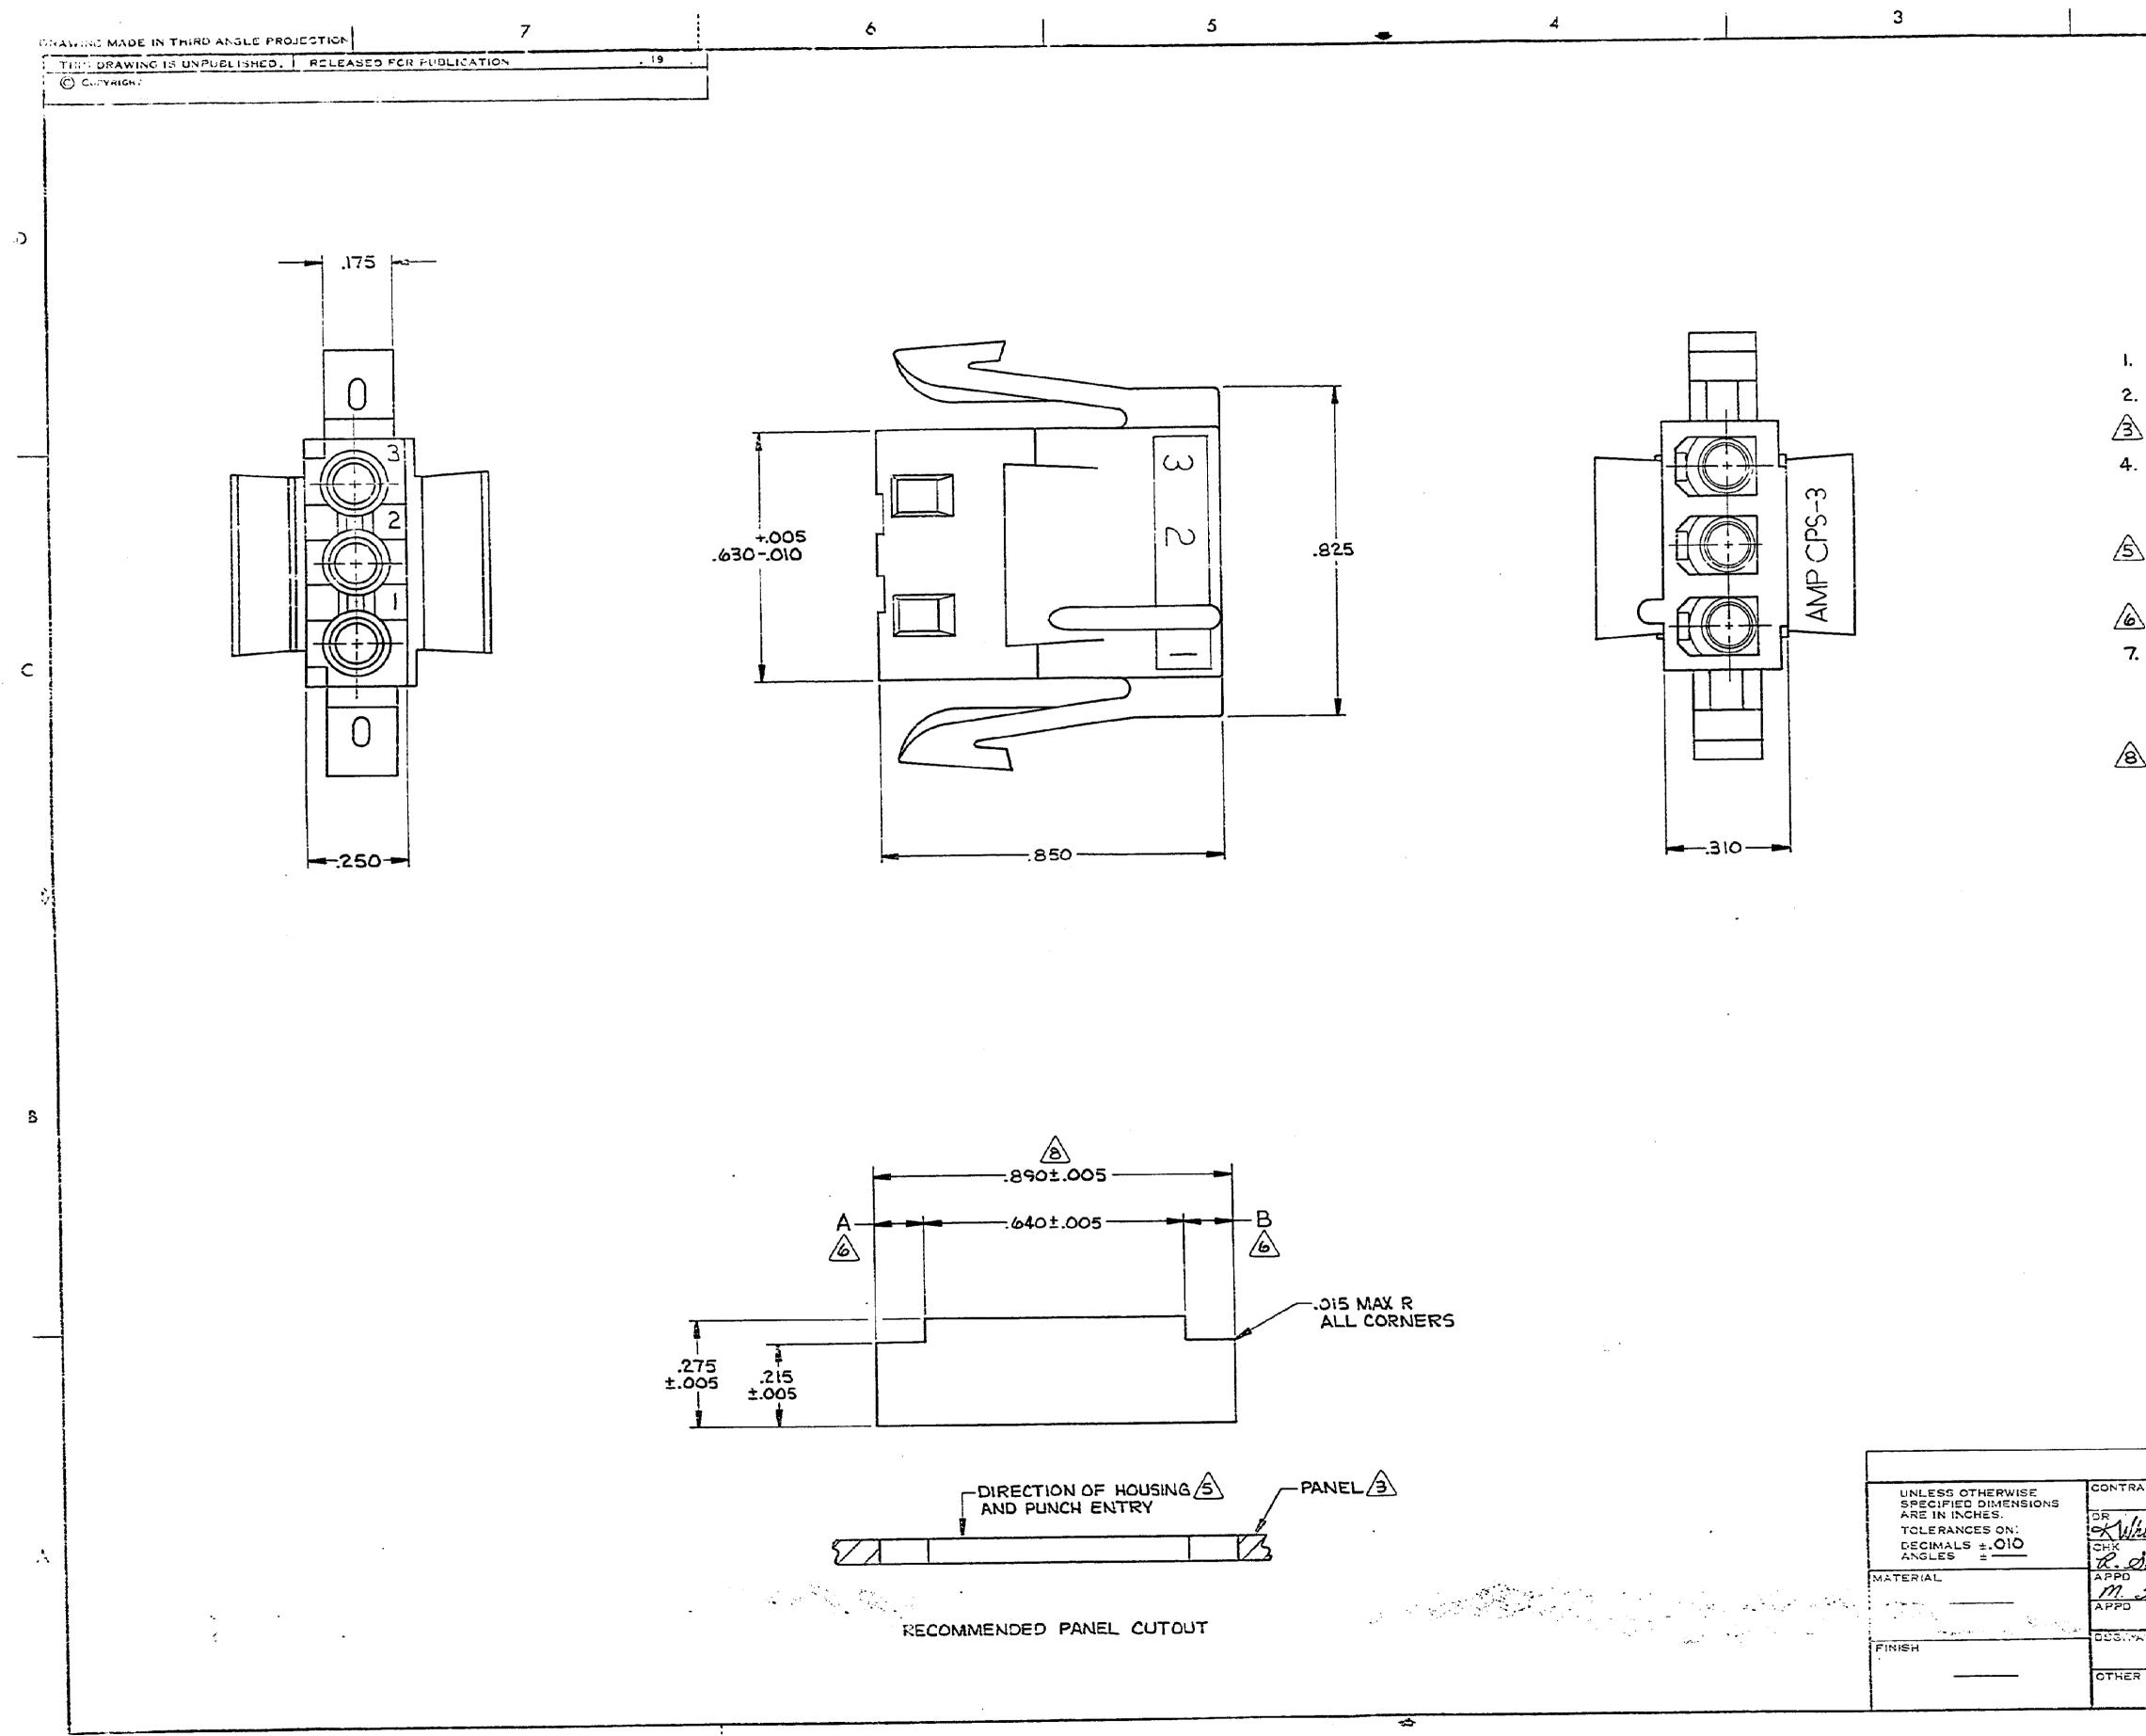

## **Keep Me Informed**

Provide Website Feedback

.

| 2                                                                                                                              |                                  |                                       | 1             | Loc DIST<br>CM 53                     |         |  |  |  |  |  |  |  |
|--------------------------------------------------------------------------------------------------------------------------------|----------------------------------|---------------------------------------|---------------|---------------------------------------|---------|--|--|--|--|--|--|--|
| PEZONE                                                                                                                         | [R]                              | REVISIONS<br>DESCRIPTION              | DATE          | APPROVED                              |         |  |  |  |  |  |  |  |
|                                                                                                                                | 1 REVISED P                      | ER ECO-11-005294                      | 11APR11       | HMR                                   |         |  |  |  |  |  |  |  |
| <b>L</b>                                                                                                                       | <u> </u>                         |                                       |               | ·                                     |         |  |  |  |  |  |  |  |
|                                                                                                                                |                                  |                                       |               |                                       | ~       |  |  |  |  |  |  |  |
|                                                                                                                                |                                  |                                       |               | i i i i i i i i i i i i i i i i i i i | D       |  |  |  |  |  |  |  |
|                                                                                                                                |                                  |                                       |               | 1                                     |         |  |  |  |  |  |  |  |
|                                                                                                                                |                                  |                                       |               |                                       |         |  |  |  |  |  |  |  |
| NANTES WITH CA                                                                                                                 | D DADT NI                        | MREP 480305                           | ,             |                                       |         |  |  |  |  |  |  |  |
| MATES WITH CAP PART NUMBER 480305.<br>ACCEPTS MATE-N-LOK SOCKET CONTACTS.                                                      |                                  |                                       |               |                                       |         |  |  |  |  |  |  |  |
| RECOMMENDED                                                                                                                    |                                  |                                       |               |                                       |         |  |  |  |  |  |  |  |
| BOTH LOCKING                                                                                                                   | BOTH LOCKING LEGS TO BE SQUEEZED |                                       |               |                                       |         |  |  |  |  |  |  |  |
| TOGETHER AND HOUSING TO BE INSERTED<br>"STRAIGHT-IN" AS OPPOSED TO A ROCKING<br>MANNER OF INSERTION.                           |                                  |                                       |               |                                       |         |  |  |  |  |  |  |  |
| PANEL MUST BE PUNCHED SO THAT THE<br>HOUSING ENTERS THE PANEL IN THE<br>SAME DIRECTION AS THE PUNCH.                           |                                  |                                       |               |                                       |         |  |  |  |  |  |  |  |
| DIMENSIONS A AND B TO BE EQUAL WITHIN .005.                                                                                    |                                  |                                       |               |                                       |         |  |  |  |  |  |  |  |
| PANEL MUST NO                                                                                                                  |                                  |                                       | Ē             |                                       | с       |  |  |  |  |  |  |  |
| (PAINT, PORCELAIN, ETC.) APPLIED IN THE<br>MOUNTING HOLE AREA THAT WOULD<br>DECREASE RETENTION OF THE HOUSING<br>IN THE PANEL. |                                  |                                       |               |                                       |         |  |  |  |  |  |  |  |
| WITH, THE .890 DIMENSION SHOULD BE REDUCED<br>TO .880 TO ASSURE PROPER HOUSING                                                 |                                  |                                       |               |                                       |         |  |  |  |  |  |  |  |
| RETENTION IN                                                                                                                   | THE PANEL                        | -•                                    |               |                                       |         |  |  |  |  |  |  |  |
|                                                                                                                                |                                  |                                       |               |                                       | *       |  |  |  |  |  |  |  |
|                                                                                                                                |                                  |                                       |               |                                       |         |  |  |  |  |  |  |  |
|                                                                                                                                |                                  |                                       |               |                                       |         |  |  |  |  |  |  |  |
|                                                                                                                                |                                  |                                       |               |                                       |         |  |  |  |  |  |  |  |
|                                                                                                                                |                                  |                                       |               |                                       |         |  |  |  |  |  |  |  |
|                                                                                                                                |                                  |                                       |               |                                       |         |  |  |  |  |  |  |  |
|                                                                                                                                |                                  |                                       |               |                                       | В       |  |  |  |  |  |  |  |
|                                                                                                                                |                                  |                                       |               |                                       |         |  |  |  |  |  |  |  |
|                                                                                                                                |                                  |                                       |               |                                       |         |  |  |  |  |  |  |  |
|                                                                                                                                |                                  |                                       |               |                                       |         |  |  |  |  |  |  |  |
|                                                                                                                                |                                  |                                       |               |                                       |         |  |  |  |  |  |  |  |
|                                                                                                                                |                                  |                                       |               |                                       | ļ       |  |  |  |  |  |  |  |
|                                                                                                                                |                                  |                                       |               |                                       |         |  |  |  |  |  |  |  |
| [                                                                                                                              |                                  |                                       |               | · · · · · · · · · · · · · · · · · · · | 1       |  |  |  |  |  |  |  |
|                                                                                                                                | · · ·                            | · · · · · · · · · · · · · · · · · · · |               | ·····                                 | 1       |  |  |  |  |  |  |  |
|                                                                                                                                |                                  |                                       |               | 100304-0                              |         |  |  |  |  |  |  |  |
|                                                                                                                                | NATURAL<br>COLOR                 | NYLON, UL944-2<br>MATERIAL            |               | 480304-0<br>PART NO                   | 1       |  |  |  |  |  |  |  |
| ACT NO                                                                                                                         |                                  |                                       | E Connectiv   | ity                                   | <b></b> |  |  |  |  |  |  |  |
| the 201 5-30-86                                                                                                                |                                  |                                       |               |                                       |         |  |  |  |  |  |  |  |
| umg                                                                                                                            |                                  |                                       |               |                                       |         |  |  |  |  |  |  |  |
| 5hore 6-3-86                                                                                                                   |                                  | MATE-N-LOI                            | Ктм           |                                       |         |  |  |  |  |  |  |  |
|                                                                                                                                | SIZE FSCN                        |                                       |               |                                       |         |  |  |  |  |  |  |  |
| APPO                                                                                                                           | D 007                            | 480                                   | )304<br> shee | TIOFI                                 |         |  |  |  |  |  |  |  |
|                                                                                                                                |                                  | CUSTO                                 |               | RAWIN                                 | G       |  |  |  |  |  |  |  |
|                                                                                                                                |                                  |                                       |               |                                       |         |  |  |  |  |  |  |  |