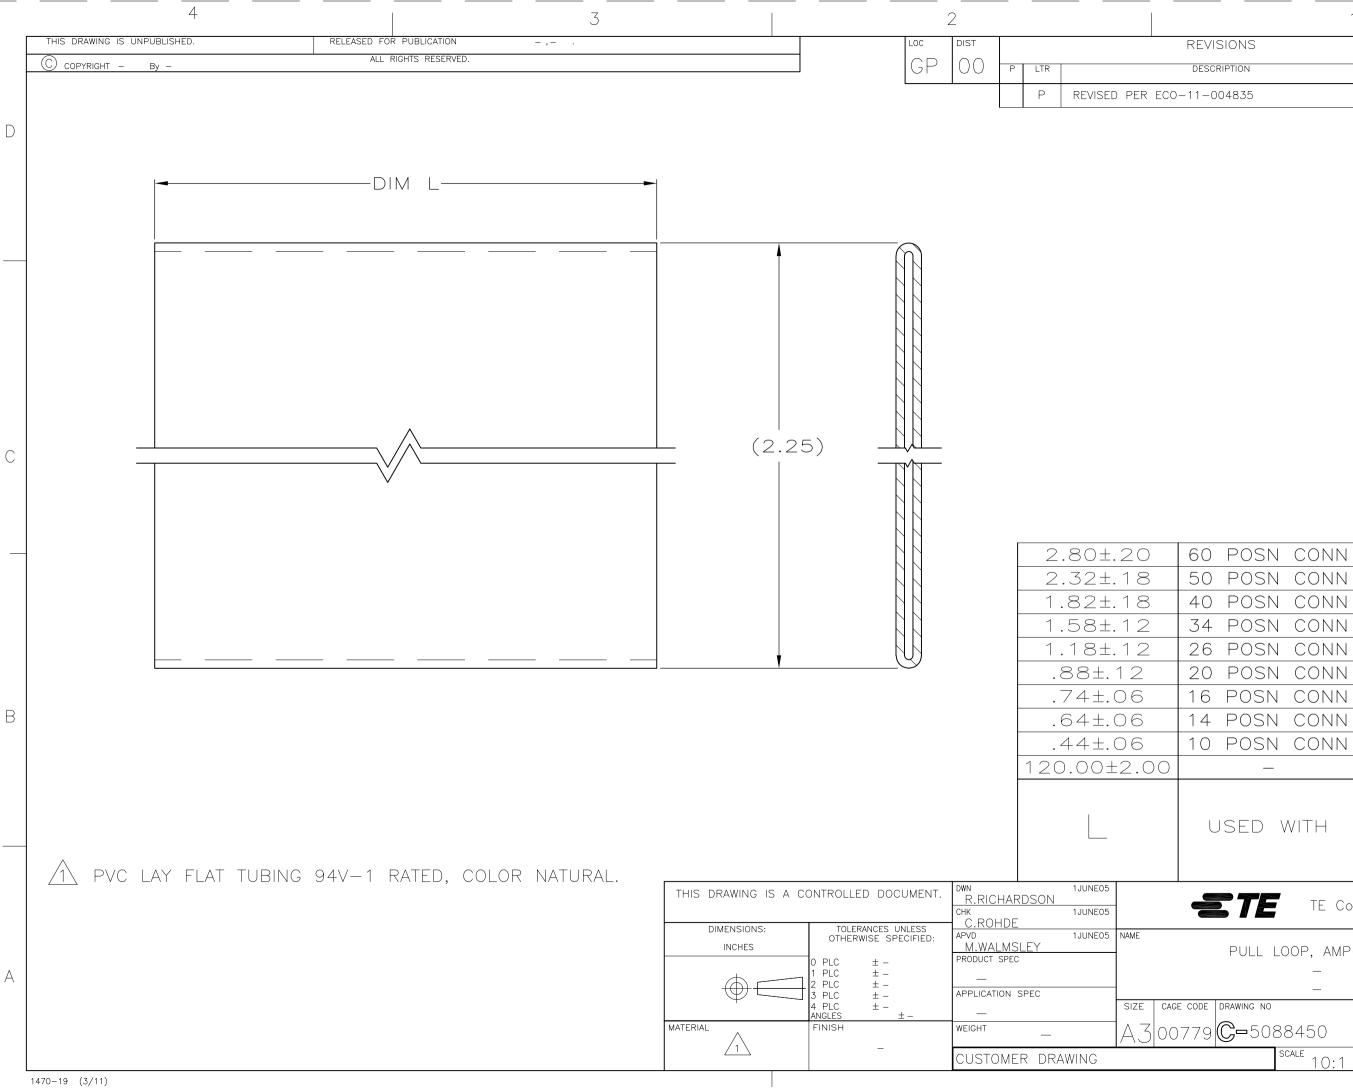

What can we help you find?

| Products Industries Reso                                                                                                                                                                                                                                                                                                          | ources About TE My                                                                                                                                                                                                                                                                                                                                                                   | Account Innovation                                                                                                                        | Support Center |
|-----------------------------------------------------------------------------------------------------------------------------------------------------------------------------------------------------------------------------------------------------------------------------------------------------------------------------------|--------------------------------------------------------------------------------------------------------------------------------------------------------------------------------------------------------------------------------------------------------------------------------------------------------------------------------------------------------------------------------------|-------------------------------------------------------------------------------------------------------------------------------------------|----------------|
| L-5088450-0 Product Details                                                                                                                                                                                                                                                                                                       |                                                                                                                                                                                                                                                                                                                                                                                      | 🗄 Share 🛛 🗟 Print                                                                                                                         | 🗵 Email        |
| L-5088450-0<br>1-5088450-0<br>TE Internal Number: 1-5088450-0<br>↓ Active<br>↓ View 3D PDF<br>↓                                                                                                                                                                                                                                   | -LATCH Ribbon Cable Connector<br>Always EU RoHS/ELV Compliant<br>atement of Compliance)<br>Auct Highlights:<br>MP-LATCH Product Line<br>accessory Type = Pull Loop<br>accessory Color = Natural<br>hosphor Bronze Contact Base Mater<br>fold or Palladium Nickel or Performa<br>ased Contact Plating, Mating Area,<br>faterial<br>fiew all Features<br>Add to My Part List Request 5 | <ul> <li>Pricing &amp; Availability</li> <li>Search for Tooling</li> <li>Product Feature Select</li> <li>Contact Us About This</li> </ul> | Product        |
|                                                                                                                                                                                                                                                                                                                                   | Buy Product                                                                                                                                                                                                                                                                                                                                                                          | <u> </u>                                                                                                                                  |                |
| Documentation & Additional Informat                                                                                                                                                                                                                                                                                               | ion                                                                                                                                                                                                                                                                                                                                                                                  | -                                                                                                                                         |                |
| <ul> <li>Product Drawings:</li> <li>PULL LOOP, AMP-LATCH (PDF, English)</li> </ul>                                                                                                                                                                                                                                                |                                                                                                                                                                                                                                                                                                                                                                                      | Additional Information:<br>• Product Line Information                                                                                     | n              |
| Catalog Pages/Data Sheets:<br>• None Available                                                                                                                                                                                                                                                                                    |                                                                                                                                                                                                                                                                                                                                                                                      | Related Products:<br>• Tooling                                                                                                            |                |
| <ul> <li>Application Specifications: <ul> <li>None Available</li> </ul> </li> <li>Instruction Sheets: <ul> <li>None Available</li> </ul> </li> <li>CAD Files: (CAD Format &amp; Compression I <ul> <li>2D Drawing (DXF, Version O)</li> <li>3D Model (IGES, Version O)</li> <li>3D Model (STEP, Version O)</li> </ul> </li> </ul> | information)<br>List all Documents                                                                                                                                                                                                                                                                                                                                                   |                                                                                                                                           |                |
| Product Features (Please use the Prod                                                                                                                                                                                                                                                                                             | duct Drawing for all design activ                                                                                                                                                                                                                                                                                                                                                    | /ity)                                                                                                                                     |                |
| <ul> <li>Product Type Features:</li> <li>Product Line = AMP-LATCH</li> <li>Accessory Type = Pull Loop</li> <li>Accessory Color = Natural</li> <li>UL File Number = E28476</li> <li>CSA File Number = LR 7189</li> </ul>                                                                                                           | (Data)<br>Packaging Fea                                                                                                                                                                                                                                                                                                                                                              | ransmits (Typical Application) =                                                                                                          | Signal         |
| Contact Features:<br>• Contact Base Material = Phosphor E<br>• Contact Plating, Mating Area, Mater<br>Palladium Nickel or Performance Ba<br>Industry Standards:<br>• RoHS/ELV Compliance = RoHS com                                                                                                                               | • Brand = ,<br>used                                                                                                                                                                                                                                                                                                                                                                  |                                                                                                                                           |                |