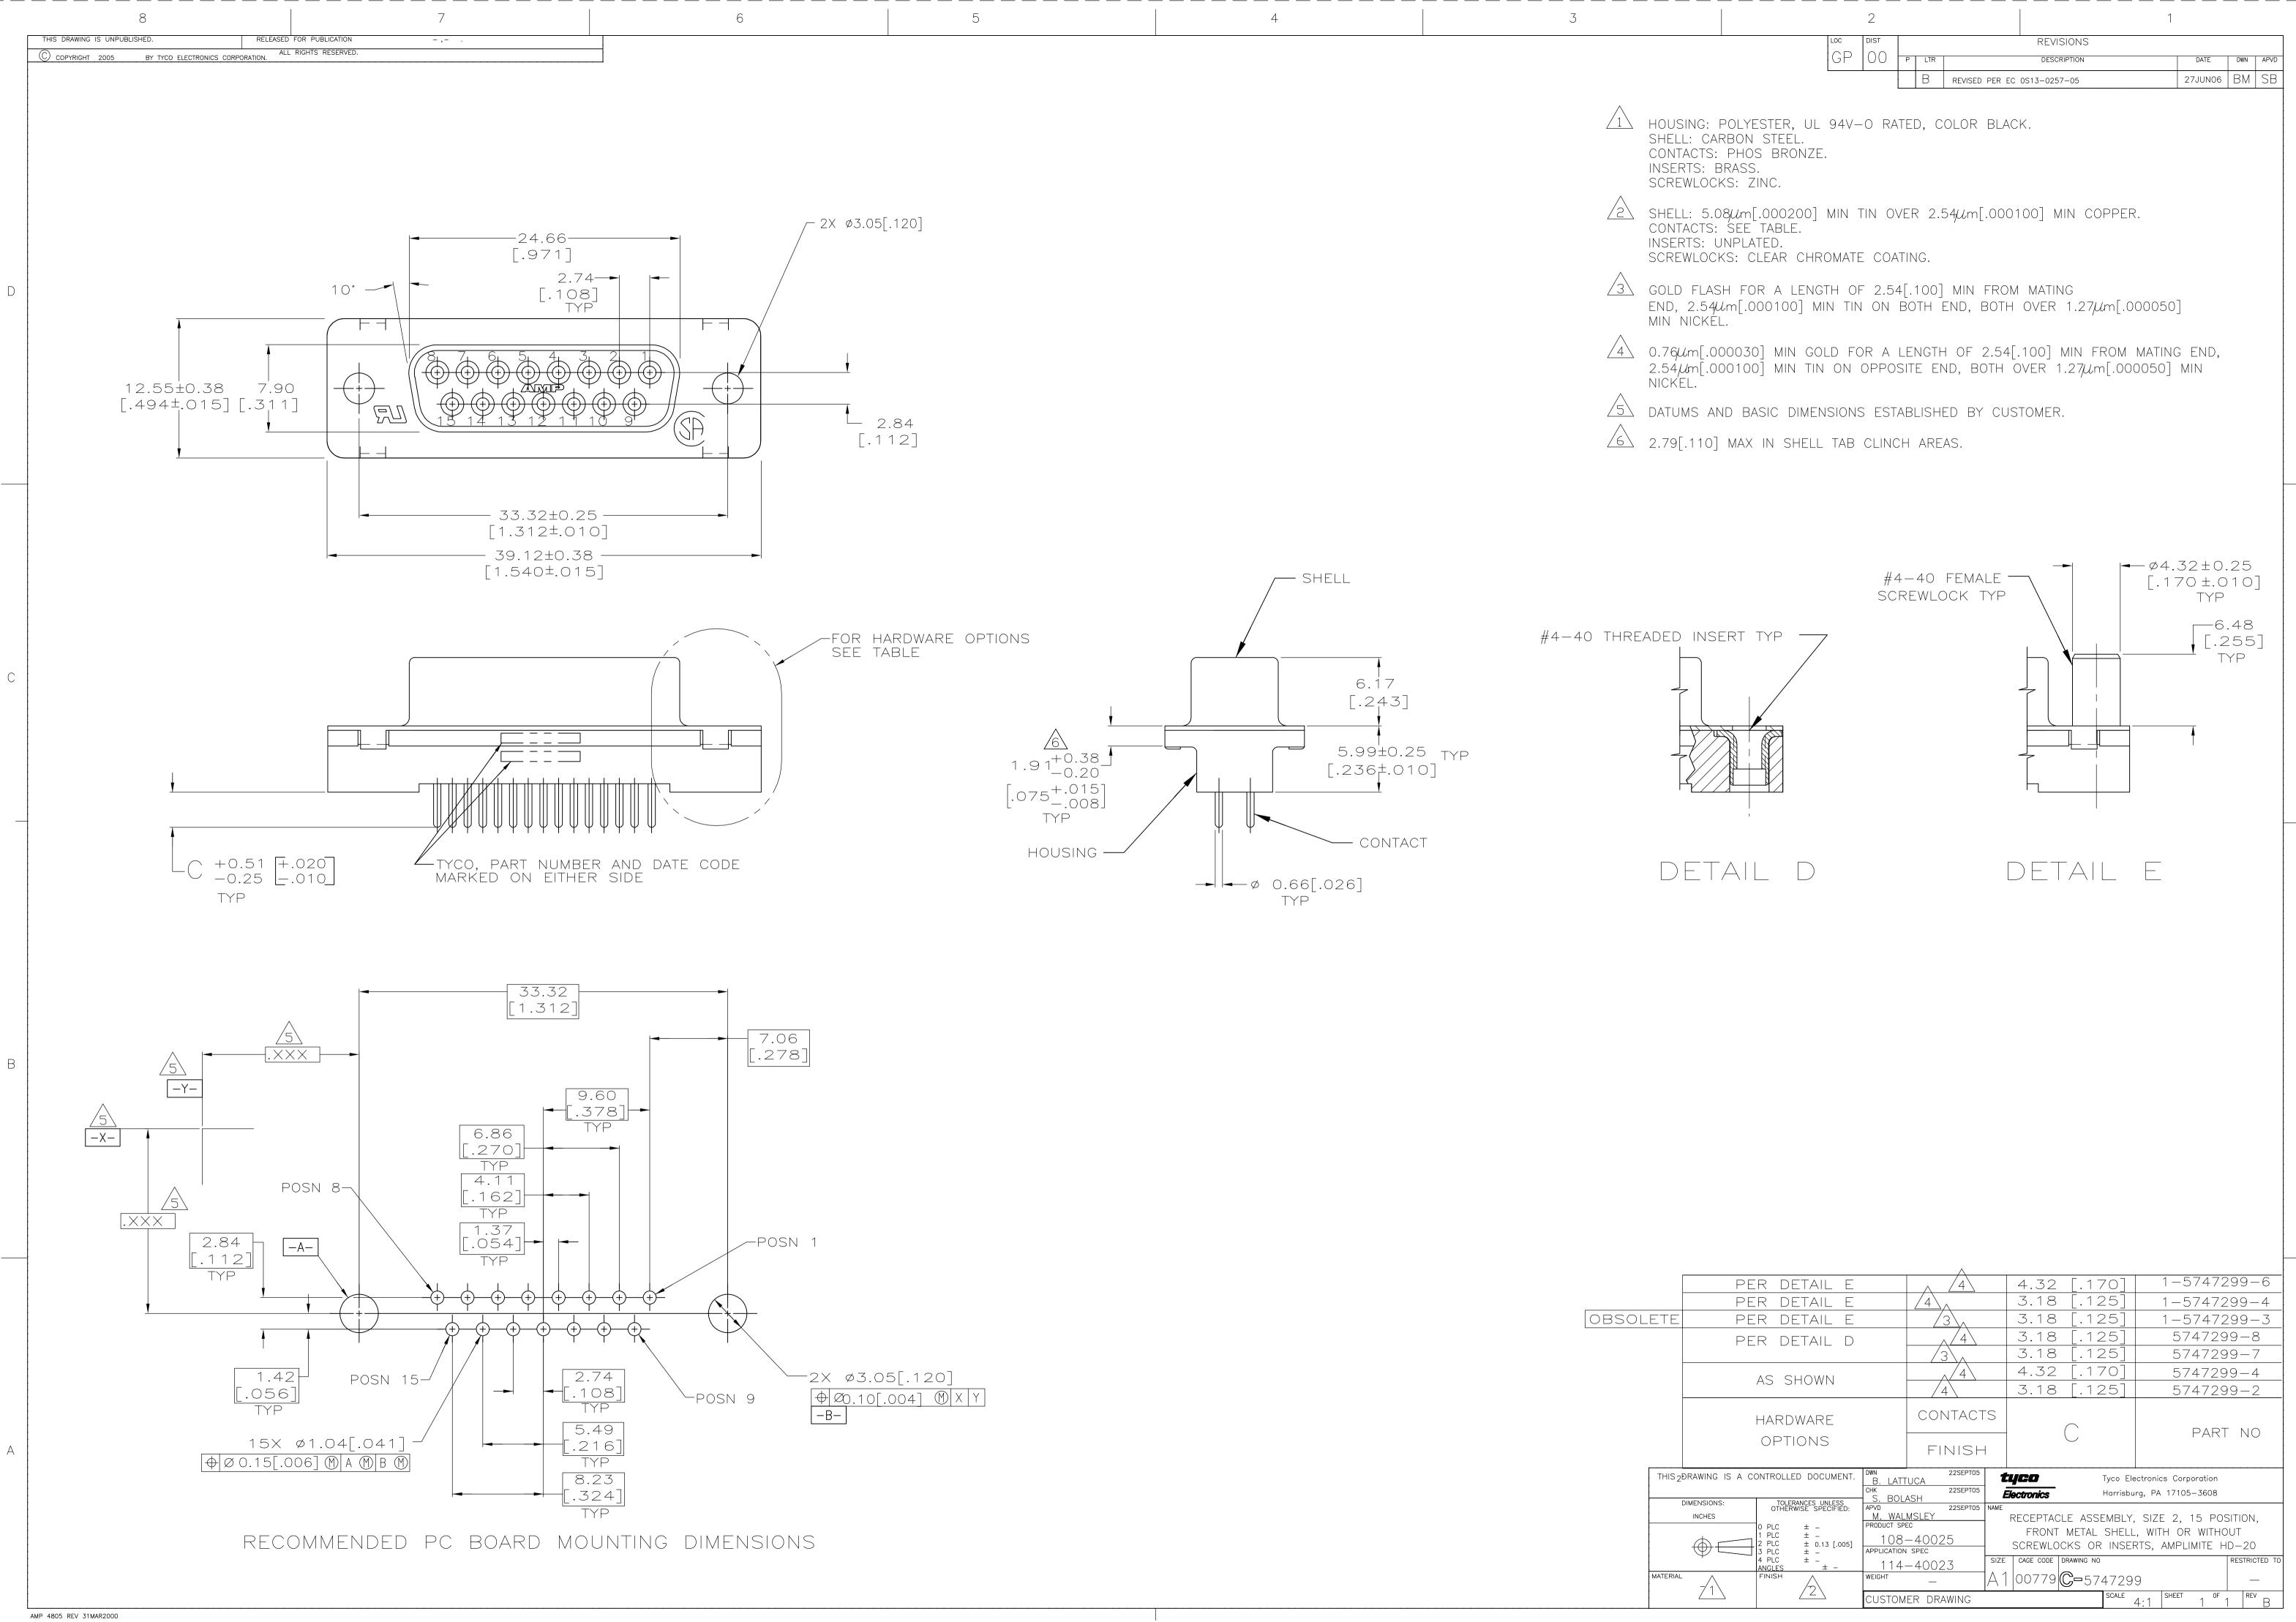

## Jameco Part Number 1962404

|                                                                                                                                                                                                                                                                     | $\wedge$                                                                                                                                                                                                                                                                                                                                                                 |             |              |
|---------------------------------------------------------------------------------------------------------------------------------------------------------------------------------------------------------------------------------------------------------------------|--------------------------------------------------------------------------------------------------------------------------------------------------------------------------------------------------------------------------------------------------------------------------------------------------------------------------------------------------------------------------|-------------|--------------|
| PER DETAIL E                                                                                                                                                                                                                                                        | $\wedge$ $4$                                                                                                                                                                                                                                                                                                                                                             | 4.32 [.170] | 1-5747299-6  |
| PER DETAIL E                                                                                                                                                                                                                                                        | 4                                                                                                                                                                                                                                                                                                                                                                        | 3.18 [.125] | 1-5747299-4  |
| PER DETAIL E                                                                                                                                                                                                                                                        |                                                                                                                                                                                                                                                                                                                                                                          | 3.18 [.125] | 1-5747299-3  |
| PER DETAIL D                                                                                                                                                                                                                                                        | $\wedge 4$                                                                                                                                                                                                                                                                                                                                                               | 3.18 [.125] | 5747299-8    |
|                                                                                                                                                                                                                                                                     |                                                                                                                                                                                                                                                                                                                                                                          | 3.18 [.125] | 5747299-7    |
| AS SHOWN                                                                                                                                                                                                                                                            | 4                                                                                                                                                                                                                                                                                                                                                                        | 4.32 [.170] | 5747299-4    |
| AS SHOWN                                                                                                                                                                                                                                                            | 4                                                                                                                                                                                                                                                                                                                                                                        | 3.18 [.125] | 5747299-2    |
| HARDWARE<br>OPTIONS                                                                                                                                                                                                                                                 | CONTACTS<br>FINISH                                                                                                                                                                                                                                                                                                                                                       | - C         | PART NO      |
| CONTROLLED DOCUMENT. DWN 22SEPT05 B. LATTUCA CHK 22SEPT05 S. BOLASH TUGO Harrisburg, PA 17105-3608                                                                                                                                                                  |                                                                                                                                                                                                                                                                                                                                                                          |             | '            |
| $ \begin{array}{c c} & \text{IDERANCES UNLESS} \\ & \text{OTHERWISE SPECIFIED:} \\ & \text{OPLC} & \pm - \\ 1 \text{ PLC} & \pm - \\ 2 \text{ PLC} & \pm 0.13 [.005] \\ 3 \text{ PLC} & \pm - \\ 4 \text{ PLC} & \pm - \\ 4 \text{ ANGLES} & \pm - \\ \end{array} $ | APVD       22SEPT05       NAME         M. WALMSLEY       RECEPTACLE ASSEMBLY, SIZE 2, 15 POSITION,         PRODUCT SPEC       FRONT METAL SHELL, WITH OR WITHOUT         108-40025       SCREWLOCKS OR INSERTS, AMPLIMITE HD-20         APPLICATION SPEC       SIZE         114-40023       SIZE         WEIGHT       -         A1       00779         C=5747299       - |             |              |
|                                                                                                                                                                                                                                                                     |                                                                                                                                                                                                                                                                                                                                                                          | SCALE       | SHEFT OF REV |