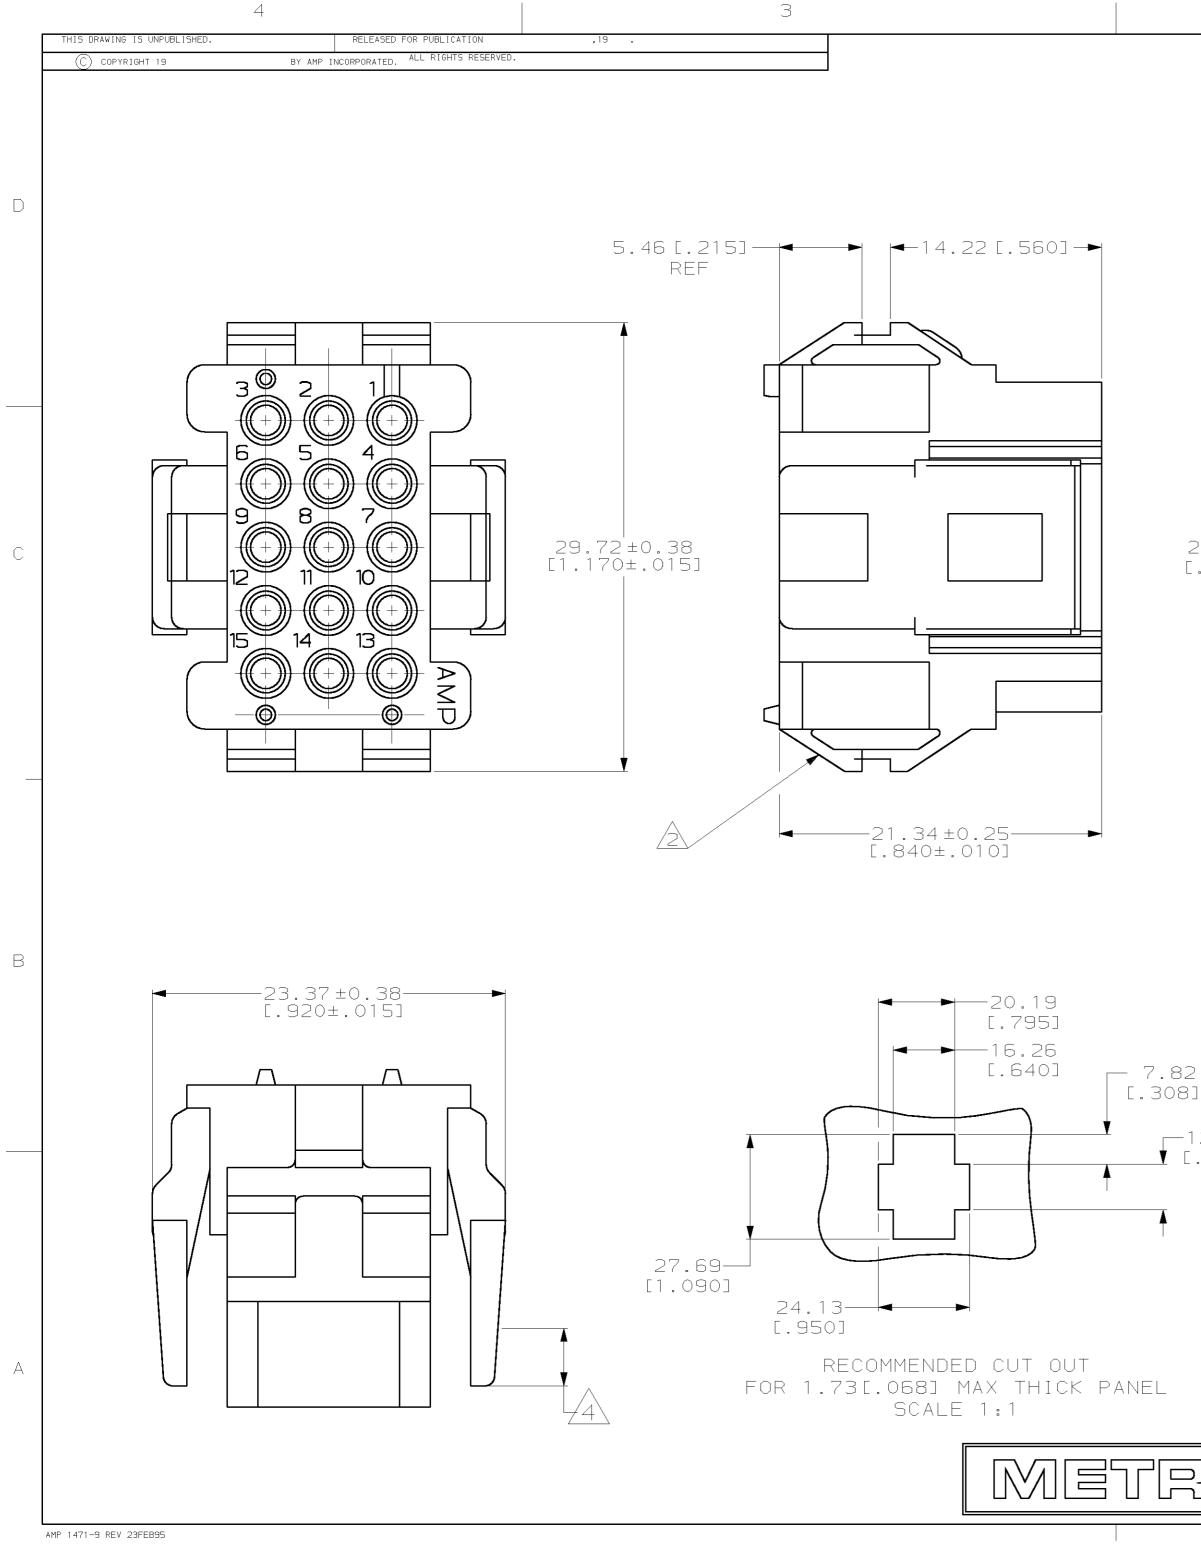

## Jameco Part Number 742055

|                   | 2                                                                                                                                                                                                                                                                                                                                                                                                                                                                                                                                                                                                                                                                                                                                                                                                                                                                                                                                                                                                                                                                                                                                                                                                                                                                                                                                                                                                                                                                                                                                                                                                                                                                                                                                                                                                                                                                                                                                                                                                                                                                                                                                                                                                                                                                                                                                                                                                                                                                                                                                              |                                                                                                              | 1                                                                                                                                                                                                                                                                                                              |          |
|-------------------|------------------------------------------------------------------------------------------------------------------------------------------------------------------------------------------------------------------------------------------------------------------------------------------------------------------------------------------------------------------------------------------------------------------------------------------------------------------------------------------------------------------------------------------------------------------------------------------------------------------------------------------------------------------------------------------------------------------------------------------------------------------------------------------------------------------------------------------------------------------------------------------------------------------------------------------------------------------------------------------------------------------------------------------------------------------------------------------------------------------------------------------------------------------------------------------------------------------------------------------------------------------------------------------------------------------------------------------------------------------------------------------------------------------------------------------------------------------------------------------------------------------------------------------------------------------------------------------------------------------------------------------------------------------------------------------------------------------------------------------------------------------------------------------------------------------------------------------------------------------------------------------------------------------------------------------------------------------------------------------------------------------------------------------------------------------------------------------------------------------------------------------------------------------------------------------------------------------------------------------------------------------------------------------------------------------------------------------------------------------------------------------------------------------------------------------------------------------------------------------------------------------------------------------------|--------------------------------------------------------------------------------------------------------------|----------------------------------------------------------------------------------------------------------------------------------------------------------------------------------------------------------------------------------------------------------------------------------------------------------------|----------|
|                   | LOC                                                                                                                                                                                                                                                                                                                                                                                                                                                                                                                                                                                                                                                                                                                                                                                                                                                                                                                                                                                                                                                                                                                                                                                                                                                                                                                                                                                                                                                                                                                                                                                                                                                                                                                                                                                                                                                                                                                                                                                                                                                                                                                                                                                                                                                                                                                                                                                                                                                                                                                                            | DIST<br>1 52 p lt                                                                                            | REVISIONS           Description         Date         Dwn         apvD                                                                                                                                                                                                                                          |          |
|                   |                                                                                                                                                                                                                                                                                                                                                                                                                                                                                                                                                                                                                                                                                                                                                                                                                                                                                                                                                                                                                                                                                                                                                                                                                                                                                                                                                                                                                                                                                                                                                                                                                                                                                                                                                                                                                                                                                                                                                                                                                                                                                                                                                                                                                                                                                                                                                                                                                                                                                                                                                |                                                                                                              | <ol> <li>MATES WITH HOUSING 640513.</li> <li>UL LOGO AND CSA LOGO TO APPEAR<br/>ON EITHER LATCH SURFACE PER AMP<br/>SPEC 202-20, I.D. NO. 1-18838-3<br/>AND 1-18839-3. FROST BACKGROUND<br/>OPTIONAL.</li> <li>DIMENSIONS IN BRACKETS ARE IN<br/>INCHES.</li> <li>NON-FILL PERMITTED UP TO 3.8[.15]</li> </ol> | D        |
| 24.13<br>[.950]   |                                                                                                                                                                                                                                                                                                                                                                                                                                                                                                                                                                                                                                                                                                                                                                                                                                                                                                                                                                                                                                                                                                                                                                                                                                                                                                                                                                                                                                                                                                                                                                                                                                                                                                                                                                                                                                                                                                                                                                                                                                                                                                                                                                                                                                                                                                                                                                                                                                                                                                                                                |                                                                                                              | FROM EDGE OF LATCH ARM ON THE<br>0.38[.015] THICK FLANGE, 4 PLC.                                                                                                                                                                                                                                               | С        |
| 2<br>3]<br>•12.07 |                                                                                                                                                                                                                                                                                                                                                                                                                                                                                                                                                                                                                                                                                                                                                                                                                                                                                                                                                                                                                                                                                                                                                                                                                                                                                                                                                                                                                                                                                                                                                                                                                                                                                                                                                                                                                                                                                                                                                                                                                                                                                                                                                                                                                                                                                                                                                                                                                                                                                                                                                |                                                                                                              |                                                                                                                                                                                                                                                                                                                | g 640523 |
| R. 475)           | THIS DRAWING IS A CONTROLLED DOCUMENT.<br>DIMENSIONS:<br>mm [INCHES]<br>O PLC ±-<br>1 PLC ±-<br>2 PLC ±0.131.005]<br>3 PLC ±-<br>4 | R. VESTAL<br>CHK<br>R. SWING<br>APVD<br>A. BEDDICK<br>PRODUCT SPEC<br>—<br>APPLICATION SPEC<br>, —<br>WEIGHT | MRII<br><u>15 POSITION</u><br>SIZE CAGE CODE DRAWING NO<br><u>A2 00779</u> C-640523                                                                                                                                                                                                                            | A        |