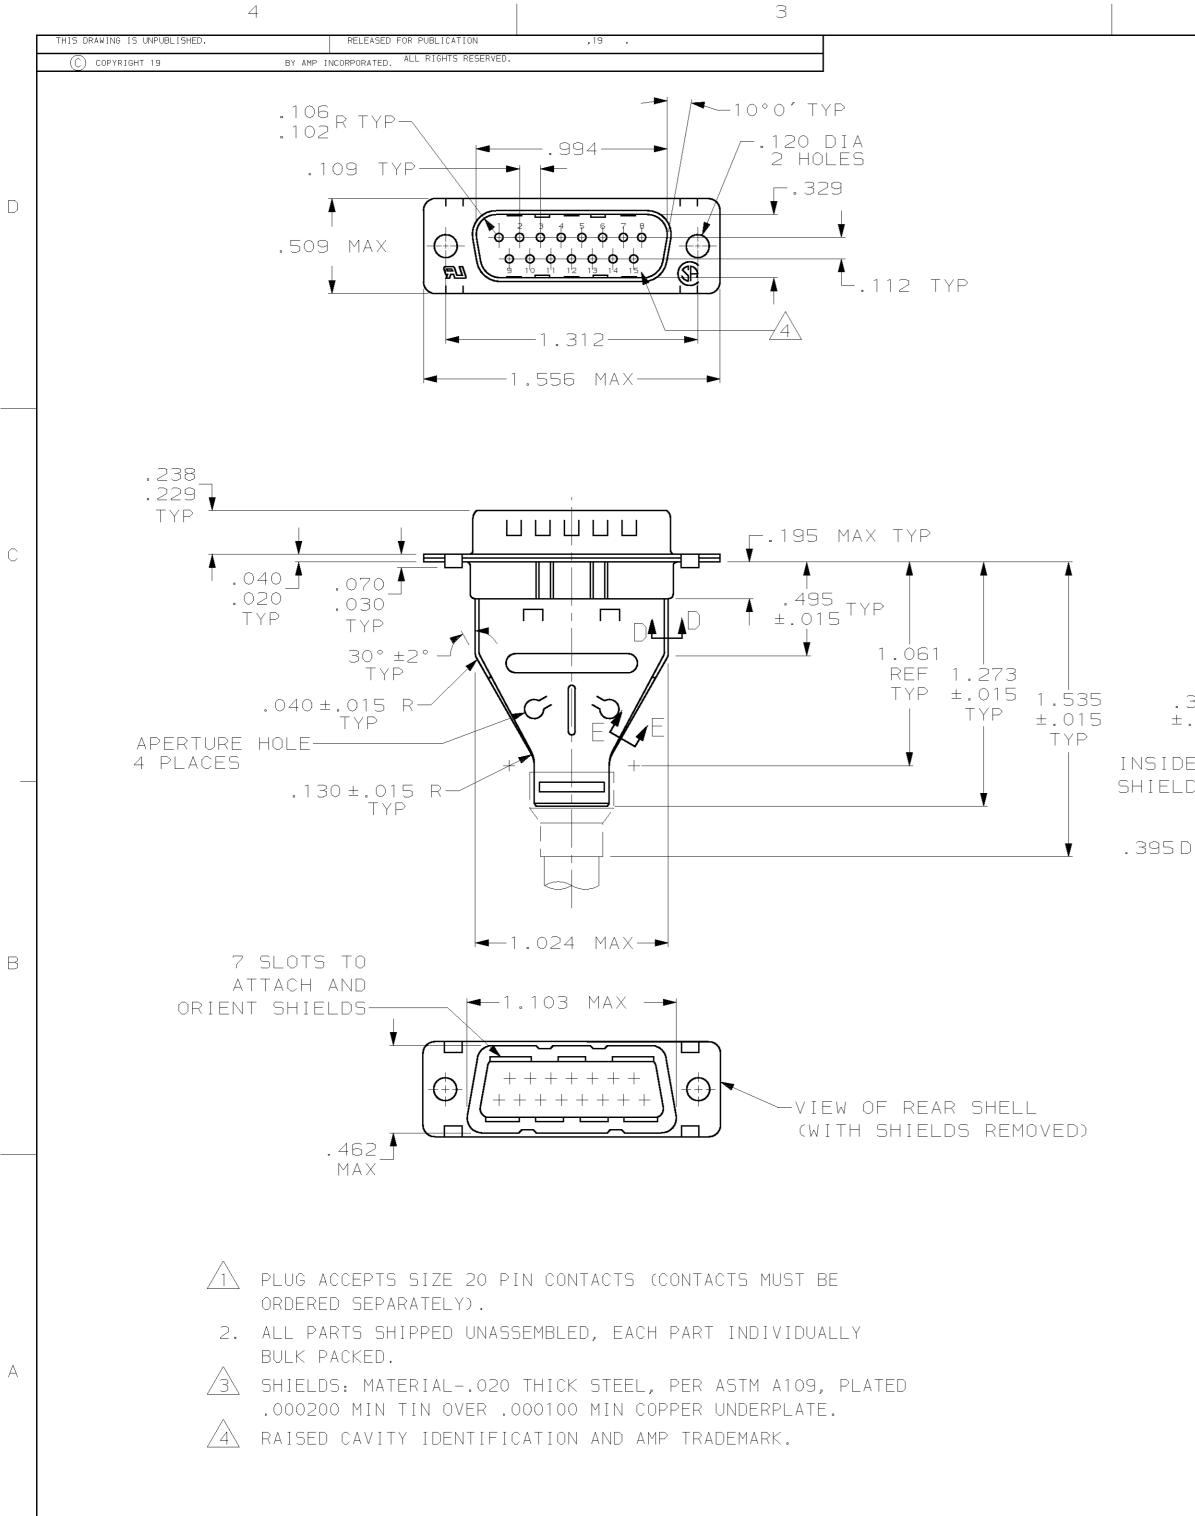

## Jameco Part Number 1962834

AMP 1471-9 REV 11JUN97

| 2 1                                                                                                                                                                         |      |
|-----------------------------------------------------------------------------------------------------------------------------------------------------------------------------|------|
| LOC DIST REVISIONS<br>GP OO P LTR DESCRIPTION DATE DWN APVD                                                                                                                 | 1    |
| 0     RELEASED PER EC 0513-0196-03     30JUL03     JR     JG                                                                                                                | -    |
|                                                                                                                                                                             |      |
|                                                                                                                                                                             | D    |
|                                                                                                                                                                             |      |
|                                                                                                                                                                             |      |
|                                                                                                                                                                             |      |
| PLUG CONNECTOR 1<br>INSERT: BLACK GLASS-FILLED                                                                                                                              |      |
| NYLON, 94V-O RATED.<br>SHELL: STEEL PER ASTM A109, .020 R TYP-                                                                                                              |      |
| PLATED, .000200 MIN TIN<br>OVER .000100 MIN COPPER                                                                                                                          |      |
| UNDERPLATE.                                                                                                                                                                 |      |
| 91°0′TYP-<br>REF                                                                                                                                                            |      |
| SECTION D-D                                                                                                                                                                 | С    |
| SCALE 4:1                                                                                                                                                                   |      |
|                                                                                                                                                                             |      |
|                                                                                                                                                                             |      |
| ±.015                                                                                                                                                                       |      |
| DE                                                                                                                                                                          |      |
|                                                                                                                                                                             |      |
| DIA                                                                                                                                                                         | 242  |
| SECTION E-E                                                                                                                                                                 | 6586 |
| SCALE 4:1                                                                                                                                                                   | , —  |
| FERRULE (MUST BE                                                                                                                                                            | В    |
| PURCHASED SEPARATELY)                                                                                                                                                       |      |
|                                                                                                                                                                             |      |
|                                                                                                                                                                             |      |
|                                                                                                                                                                             |      |
|                                                                                                                                                                             |      |
|                                                                                                                                                                             | -    |
| 1658647-1<br>Part                                                                                                                                                           |      |
| NUMBER                                                                                                                                                                      |      |
| THIS DRAWING IS A CONTROLLED DOCUMENT.<br>J.REITZEL<br>CHK BOLACH<br>SOJULO3<br>AMP Incorporated<br>Harrisburg, PA 17105-3608                                               | A    |
| DIMENSIONS:<br>INCH  TOLERANCES UNLESS<br>OTHERWISE SPECIFIED:<br>N.WALMSLEY  SOJULOS NAME KIT, PLUG, SHIELDING HARDWARE,                                                   |      |
| 1 PLC ±-<br>2 PLC ±-<br>3 PLC ±.005 AMPLIMITE™ HDP-20                                                                                                                       |      |
| 4 PLC     ±0°30'     114-40030     Size     Cage code     Drawing no     Restricted to       Material     FINISH     Weight     –     A2     00779     C=     1658647     – |      |
| CUSTOMER DRAWING SCALE 2:1 SHEET 1 1 1 0                                                                                                                                    |      |