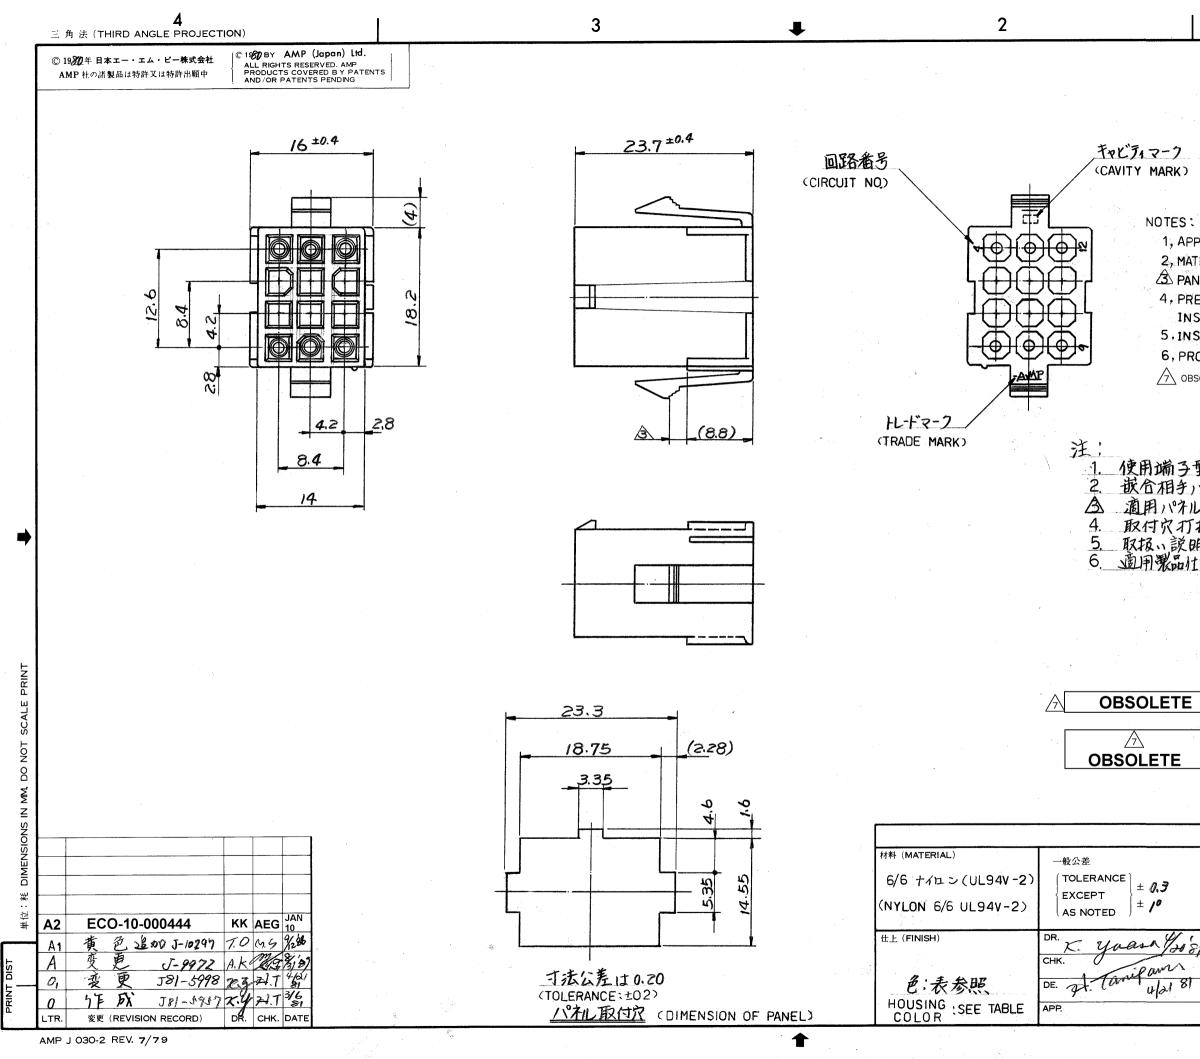

# • Brand = AMP

 APPLIED CONTACT P/N: 170359,170360,17361,170362
 MATING CONN: PLUG HOUSING P/N 172341
 PANEL THICKNESS: 0.8 ~ 2.0 mm
 PRESS DIRECTION OF PANEL MUST BE SAME AS HOUSING INSERTED DIRECTION.
 INSTRUCTION SHEET: IS - 105J
 PRODUCT SPEC: 108 - 5151

7 OBSOLETE PARTS: OBSOLETE CIS STREAMLINING PER D.RENAUD/D.SINISI

使用端子型番は 170359, 170360, 170361, 170362 載合相チハウジング型番は 172341. 適用パネル厚 0.8~20mm 取付穴打抜方向とハウジングの挿入方向は同じとする。 取扱い説明書: IS-105J 適用製品性様書: 108-5151

|             | 1. S. A. S. |       | 1. |
|-------------|-------------------------------------------------|-------|----|
| 責 (YELLOW)  | 1 - 1723                                        | 33-4  |    |
| 黑 (BLACK)   | 1_ +                                            | -9    |    |
| 者 (BLUE)    | 1                                               | 6     |    |
| 緑 (GREEN)   | 1                                               | -5    |    |
| 赤 (RED)     | 1-                                              | -2    |    |
| 自然包(NATURAD | 1723                                            | 33 –1 | ┝  |
| 色 (COLOR)   | 型番 (                                            | 7N)   |    |
|             |                                                 |       |    |

日本エー・エム・ピー株式会社 TOKYO, JAPAN 名称 (NAME) MINI-UNIVERSAL MATE-N-LOK CONN CAP HOUSING 12 Pos. (UL94V-2) 12 杯飯 ミニュニハーサル メイテン ロック コネクタ キャップ・ハウミンク" (UL94V-2) SIZE LOC 番号 (NO.) Α C-172333 B 尺度 (SCALE) 2 SHEET REV. A2 考 X (CUSTOMER DRAWING) 🕉 面