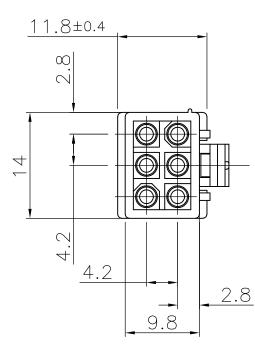

#### **Body Features:**

- Used With = Mini-Universal MATE-N-LOK Cap Housing
- Mating Retention = With
- Row-to-Row Spacing (mm [in]) = 4.14 [0.163]
  According Technical Without
- , \\$/:66 a..6

- Number of Positions = 6

### 172339-1 Product Details - TE

| Assembly integration reature = without                                                                                                                                                                                                                   | Packaging Quantity = 500 |
|----------------------------------------------------------------------------------------------------------------------------------------------------------------------------------------------------------------------------------------------------------|--------------------------|
| Contact Features:<br>• Contact Type = Socket<br>• Contact Layout = Dual Row<br>• Shunts/Shorting Bars = Without<br>• Multiple Contact Types = Without                                                                                                    | Other:<br>• Brand = AMP  |
| Housing Features:<br>Connector Style = Plug<br>Housing Material = Nylon 6/6<br>Housing Color = Natural<br>Mating Alignment = With<br>Mating Alignment Type = Chamfered Edges<br>Centerline (mm [in]) = 4.14 [0.163]<br>UL Flammability Rating = UL 94V-2 |                          |