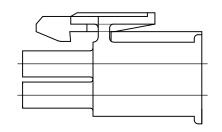

#### **Body Features:**

- Used With = Mini-Universal MATE-N-LOK Cap Housing
- Mating Retention = With
- Row-to-Row Spacing (mm [in]) = 4.14 [0.163]
  According Technical Without
- , \\$/:66 a..6

- Number of Positions = 6

### 172339-1 Product Details - TE

| Assembly integration reature = without                                                                                                                                                                                                                   | Packaging Quantity = 500 |
|----------------------------------------------------------------------------------------------------------------------------------------------------------------------------------------------------------------------------------------------------------|--------------------------|
| Contact Features:<br>• Contact Type = Socket<br>• Contact Layout = Dual Row<br>• Shunts/Shorting Bars = Without<br>• Multiple Contact Types = Without                                                                                                    | Other:<br>• Brand = AMP  |
| Housing Features:<br>Connector Style = Plug<br>Housing Material = Nylon 6/6<br>Housing Color = Natural<br>Mating Alignment = With<br>Mating Alignment Type = Chamfered Edges<br>Centerline (mm [in]) = 4.14 [0.163]<br>UL Flammability Rating = UL 94V-2 |                          |

Provide Website Feedback

NOTE)

1. APPLIED CONTACT P/N:170359,170360,170361,170362 2. MATING CONN. :CAP HOUSING P/N:172331 3. INSTRUCTION SHEET : IS-105J 4. PRODUCT SPEC :108-5151

## 注記)

1. 使用端子親型番は170359,170360,170361,170362 2. 嵌合相手キャップハウジング型番はロ-172331-ロ 3. 取扱説明書 :IS-105J 

| THIS DRAWING IS A CO               | ONTROLLED DOCUMENT.                                  | DWN 13 JUN. '02<br>А.OISHI<br>СНК 13 JUN. '02                       | -                       |
|------------------------------------|------------------------------------------------------|---------------------------------------------------------------------|-------------------------|
| DIMENSIONS:<br>単位: 耗<br>mm         | TOLERANCES UNLESS<br>OTHERWISE SPECIFIED:<br>一般公差    | M.SHINDO<br>Apvd 13 jun. '02<br>M.SHINDO                            | NAME<br>名称              |
| $\bigcirc \square$                 | $\begin{array}{llllllllllllllllllllllllllllllllllll$ | PRODUCT SPEC<br>製品規格<br>108—5151<br>APPLICATION SPEC<br>取付適用規格<br>— | <u>6極ミニ。</u><br>SIZE CA |
| MATERIAL<br>材料<br>66NYLON(UL94V-2) | FINISH<br>仕上<br>一                                    | WEIGHT                                                              | A30                     |
|                                    |                                                      | CUSTOMER DRAWING                                                    |                         |