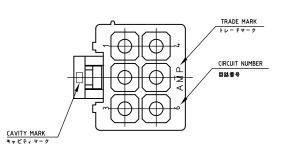

1470-19 (3/11)

D

С

В

А

| E 1 TABLE 1                  |                |                           |                        |   |
|------------------------------|----------------|---------------------------|------------------------|---|
| TRADE MARK                   | MANUF          | ACTURING PLACE            |                        |   |
| AMP OR A                     | МР             | JAPAN                     |                        |   |
| +AMP OR A                    | MP CH          | HINA(PRC)                 |                        |   |
|                              |                |                           |                        |   |
| 黒色 (B                        | LACK)          | 1-17                      | 2339-9                 | В |
| 青色 (B                        | LUE)           | 1–17                      | 2339-6                 |   |
| 緑色 (G                        | REEN)          | 1–17                      | 2339-5                 |   |
| 黄色 (Y                        | ELLOW)         | 1-17                      | 2339-4                 |   |
| 赤色 (R                        | ED)            | 1-17                      | 2339-2                 |   |
| 自然色(N                        | ATURAL)        | 17                        | 2339-1                 |   |
| 色 (C                         | OLOR)          | 製品型番(PAR                  | T NO.)                 |   |
| 21                           | E TE           | Connectivity              |                        |   |
|                              |                | ATE-N-LOK<br>os.(UL94V-2) |                        | A |
| ユニバーサル .<br>AGE CODE DRAWING | <u>メイテンロック</u> | コネクタ プラグ                  | ハウジング<br>RESTRICTED TO |   |
| 番号                           | 172339         |                           |                        |   |
|                              | SCALE<br>尺度 2: | 1 SHEET 1 OF              | 1 <sup>REV</sup> B1    |   |
|                              |                |                           |                        |   |