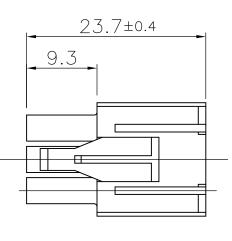

Provide Website Feedback

NOTE)

1. APPLIED CONTACT P/N:170359,170360,170361,170362 2. MATING CONN. :CAP HOUSING P/N:172331 3. INSTRUCTION SHEET : IS-105J 4. PRODUCT SPEC :108-5151

## 注記)

1. 使用端子親型番は170359,170360,170361,170362 2. 嵌合相手キャップハウジング型番はロ-172331-ロ 3. 取扱説明書 :IS-105J 

| THIS DRAWING IS A CO               | ONTROLLED DOCUMENT.                                  | DWN 13 JUN. '02<br>А.OISHI<br>СНК 13 JUN. '02                       | -                       |
|------------------------------------|------------------------------------------------------|---------------------------------------------------------------------|-------------------------|
| DIMENSIONS:<br>単位: 耗<br>mm         | TOLERANCES UNLESS<br>OTHERWISE SPECIFIED:<br>一般公差    | M.SHINDO<br>Apvd 13 jun. '02<br>M.SHINDO                            | NAME<br>名称              |
| $\bigcirc \square$                 | $\begin{array}{llllllllllllllllllllllllllllllllllll$ | PRODUCT SPEC<br>製品規格<br>108—5151<br>APPLICATION SPEC<br>取付適用規格<br>— | <u>6極ミニ。</u><br>SIZE CA |
| MATERIAL<br>材料<br>66NYLON(UL94V-2) | FINISH<br>仕上<br>一                                    | WEIGHT                                                              | A30                     |
|                                    |                                                      | CUSTOMER DRAWING                                                    |                         |