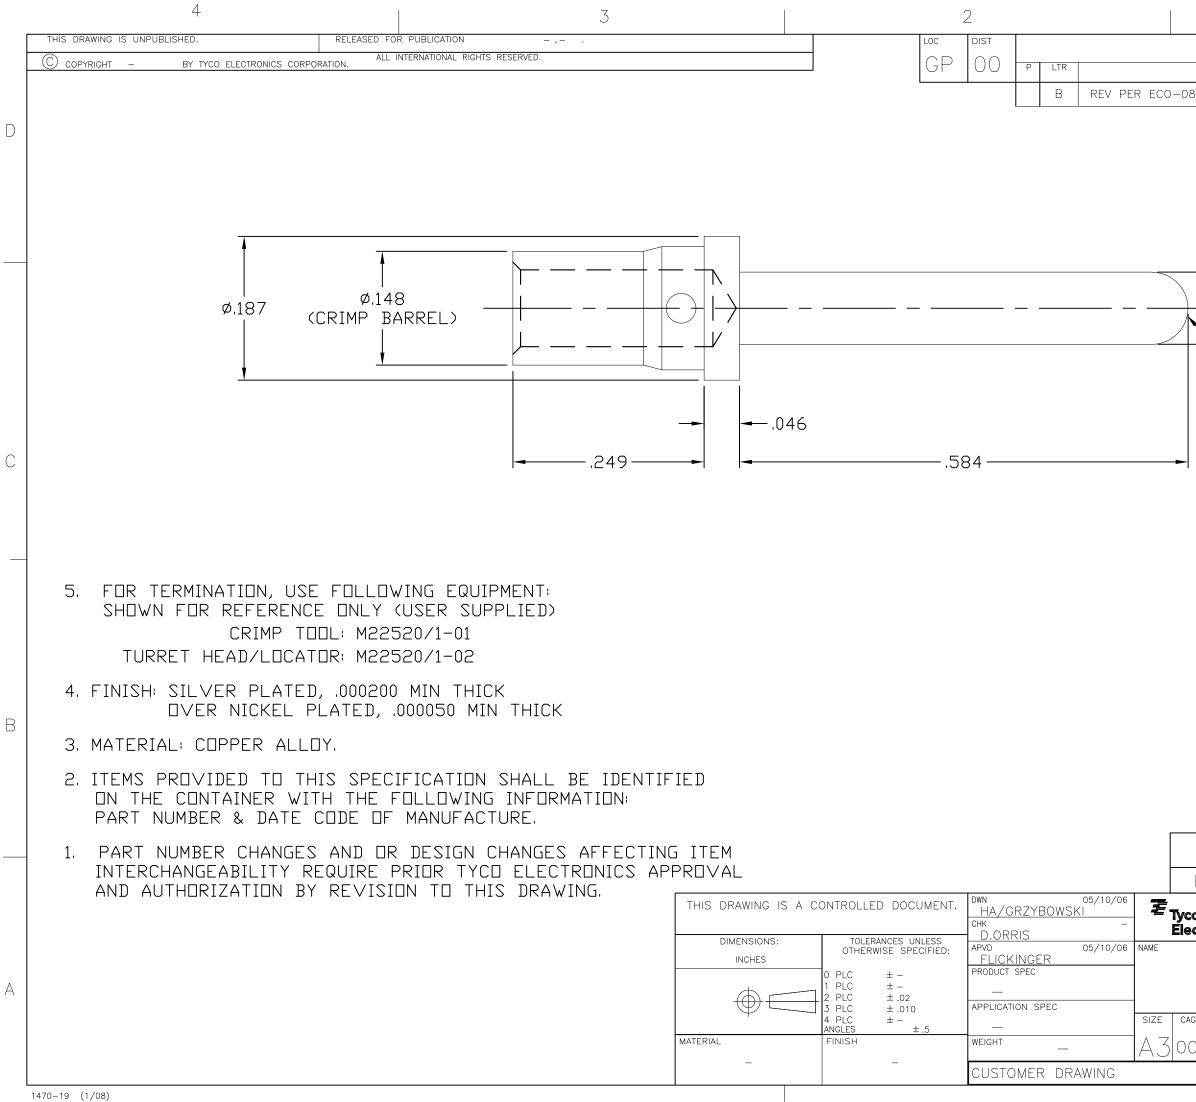

**Keep Me Informed** 

**Privacy Policy** 

|                                                          |                   | 1        |          |         |         |          |
|----------------------------------------------------------|-------------------|----------|----------|---------|---------|----------|
| REVISIONS                                                |                   |          |          |         |         |          |
| DESCRIPTION                                              |                   |          | DATE     | DWN     | APVD    |          |
| 014775                                                   |                   |          | 25JUN08  | RG      | DO      |          |
|                                                          |                   |          |          |         |         | D        |
|                                                          |                   |          |          |         |         |          |
|                                                          |                   |          |          |         |         |          |
|                                                          |                   |          |          |         |         |          |
|                                                          |                   |          |          |         | ·       |          |
|                                                          | Ø.094             | RADI     | JS       |         |         |          |
|                                                          |                   |          |          |         |         | <u> </u> |
| 1                                                        |                   |          |          |         |         | C        |
|                                                          |                   |          |          |         |         |          |
|                                                          |                   |          |          |         |         |          |
|                                                          |                   |          |          |         |         |          |
|                                                          |                   |          |          |         |         |          |
|                                                          |                   |          |          |         |         |          |
|                                                          |                   |          |          |         |         |          |
|                                                          |                   |          |          |         |         | R        |
|                                                          |                   |          |          |         |         | D        |
|                                                          |                   |          |          |         |         |          |
|                                                          |                   |          |          |         |         |          |
| 1766195-                                                 | 1                 |          | AS SHO'  | WN      |         |          |
| PART NUMI                                                | D                 | ESCRIP   | TION     |         |         |          |
| Tyco Electronics Corporation                             |                   |          |          |         |         |          |
| ectronics                                                | Harrisburg        | g, PA 17 | 105-3608 |         |         |          |
| CONTACT, PIN, SIZE No.12<br>CRIMP, PREMATE, .46 PIN EXT. |                   |          |          |         |         |          |
|                                                          | REMATE,<br>REMOVA |          | TIN EXI. |         |         | A        |
| AGE CODE DRAWING NO                                      |                   |          |          | RESTRIC | CTED TO |          |
| 0779 <b>C-</b> 17                                        | SCALE             | SHE      | ET       | REV     | -       |          |
|                                                          | SCALE 8           | :1       | 1 OF 1   |         | B       |          |
|                                                          |                   |          |          |         |         |          |