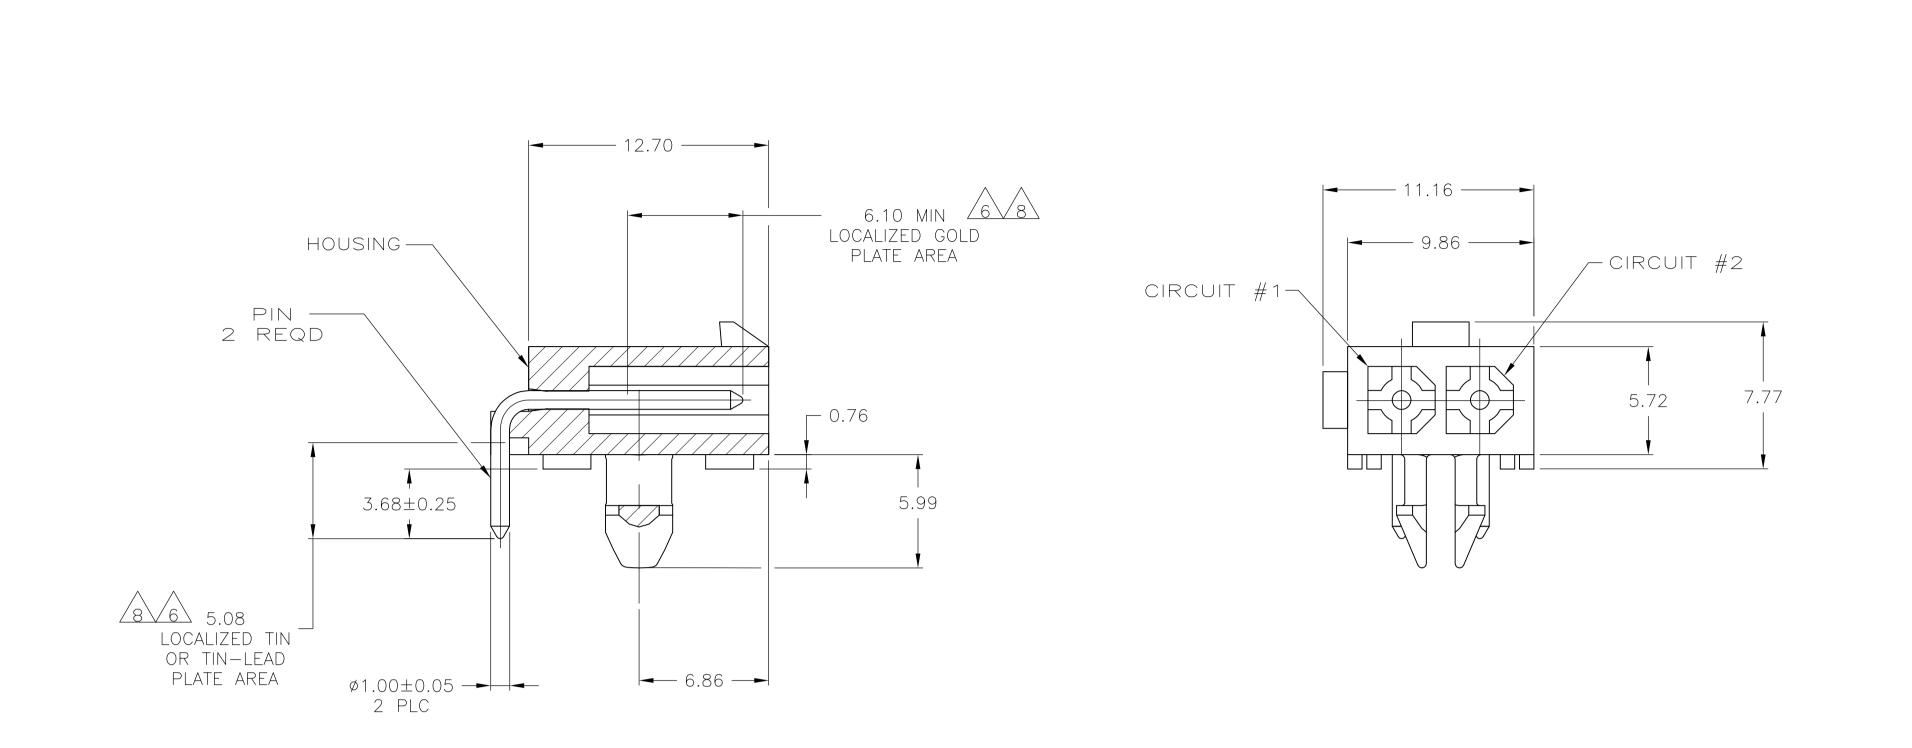

# **Housing Features:**

List all Documents

- Connector Style = Plug
- Housing Material = Nylon
- Housing Color = White
- Mating Alignment = With
- Mating Alignment Type = Chamfered Edges
- Centerline (mm [in]) = 4.14 [0.163]
- UL Flammability Rating = UL 94V-0

#### **Termination Features:**

• Tail Length (mm [in]) = 3.68 [0.145]

## Dimensions:

• PCB Thickness, Recommended (mm [in]) = 1.57 [0.062]

- Body Features:

   Used With = Plug Housing
  - Mating Retention = With
  - Underplate Material Thickness (µm [µin]) = 1.27 [50.000]
  - Assembly Integration Feature = Without

- - Contact Layout = In-Line
  - Contact Diameter (mm [in]) = 0.99 [0.039]
  - Contact Base Material = Brass
  - Contact Plating, Mating Area, Material = Matte Tin
  - Contact Plating, Mating Area, Thickness ( $\mu$ m [ $\mu$ in]) = 3.81 [150]
  - Tail Plating Material = Matte Tin
  - Solder Process Drain Hole = Without
  - Shunts/Shorting Bars = Without
  - Multiple Contact Types = Without
  - Tail Plating Thickness (µm [µin]) = 3.81 [150]
  - Underplate Material = Nickel

RECOMMENDED MOUNTING HOLE PATTERN FOR 1.57 THICK P.C. BOARD

|   | 2.070            | .0815   |  |       | _    |  |  |  |
|---|------------------|---------|--|-------|------|--|--|--|
|   | 1.57             | .062    |  | 12.70 | .500 |  |  |  |
|   | 1.40             | .055    |  | 9.86  | .388 |  |  |  |
|   | 1.00             | .039    |  | 7.34  | .289 |  |  |  |
|   | 0.76             | .030    |  | 6.86  | .270 |  |  |  |
| 4 | 0.25             | .010    |  | 6.10  | .240 |  |  |  |
|   | 0.13             | .005    |  | 5.99  | .236 |  |  |  |
|   | 0.08             | .003    |  | 5.72  | .225 |  |  |  |
|   | 0.05             | .002    |  | 5.33  | .210 |  |  |  |
|   | 0.00381          | .000150 |  | 5.08  | .200 |  |  |  |
|   | 0.00127          | .000050 |  | 3.86  | .152 |  |  |  |
|   | 0.00076          | .000030 |  | 3.68  | .145 |  |  |  |
|   | MM IN            |         |  | MM    | 7    |  |  |  |
|   | CONVERSION TABLE |         |  |       |      |  |  |  |

RELEASED FOR PUBLICATION

ALL RIGHTS RESERVED.

C COPYRIGHT - By -

1. PINS TO COMPLY WITH AMP SOLDERABILITY SPEC 109-11-3.

2. MATES WITH PLUG P/N 172165-1.

COORDINATE DIMENSION APPLIES FROM CENTER OF ACTUAL FEATURE.

 $\stackrel{\frown}{4}$  recommended for edge mounting.

0.00381 MIN MATTE TIN LEAD OVER 0.00127 MIN NICKEL ENTIRE LENGTH OF PIN.

0.00076 MIN GOLD PLATE IN THE LOCALIZED PLATE AREA, 0.00381 MIN MATTE TIN LEAD IN THE LOCALIZED PLATE AREA, BOTH OVER 0.00127 MIN NICKEL.

CM OO P LTR

REVISIONS

DESCRIPTION

F1 REVISED PER ECO-11-004587

11MAR11 RK HMR

O.00381 MIN MATTE TIN OVER 0.00127 MIN NICKEL ENTIRE LENGTH OF PIN.

0.00076 MIN GOLD PLATE IN THE LOCALIZED GOLD PLATE AREA, 0.00381 MIN MATTE TIN IN THE LOCALIZED TIN PLATE AREA, BOTH OVER 0.00127 MIN NICKEL.