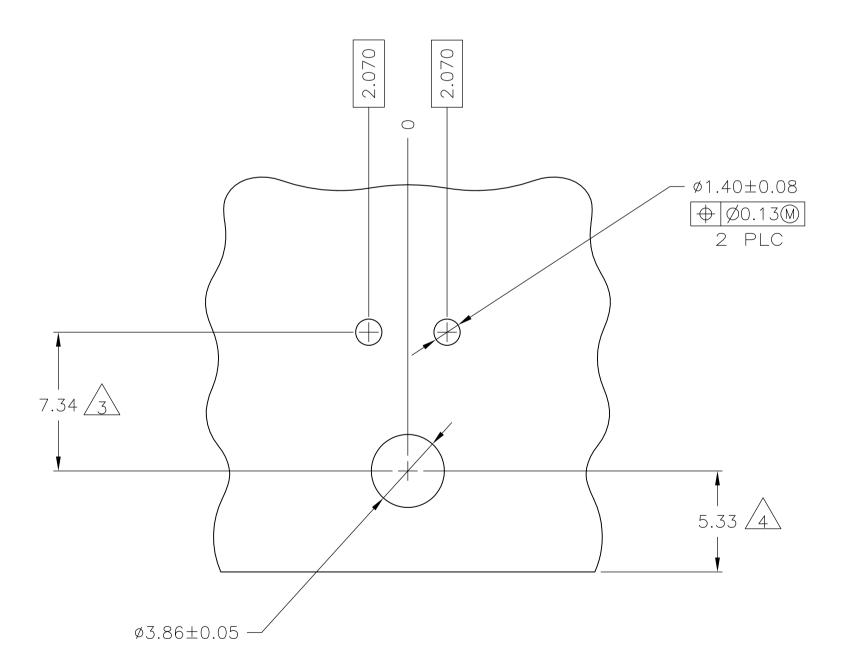

RECOMMENDED MOUNTING HOLE PATTERN FOR 1.57 THICK P.C. BOARD

|   | 2.070            | .0815   |  |       | _    |  |  |  |
|---|------------------|---------|--|-------|------|--|--|--|
|   | 1.57             | .062    |  | 12.70 | .500 |  |  |  |
|   | 1.40             | .055    |  | 9.86  | .388 |  |  |  |
|   | 1.00             | .039    |  | 7.34  | .289 |  |  |  |
|   | 0.76             | .030    |  | 6.86  | .270 |  |  |  |
| 4 | 0.25             | .010    |  | 6.10  | .240 |  |  |  |
|   | 0.13             | .005    |  | 5.99  | .236 |  |  |  |
|   | 0.08             | .003    |  | 5.72  | .225 |  |  |  |
|   | 0.05             | .002    |  | 5.33  | .210 |  |  |  |
|   | 0.00381          | .000150 |  | 5.08  | .200 |  |  |  |
|   | 0.00127          | .000050 |  | 3.86  | .152 |  |  |  |
|   | 0.00076          | .000030 |  | 3.68  | .145 |  |  |  |
|   | MM IN            |         |  | MM    | 7    |  |  |  |
|   | CONVERSION TABLE |         |  |       |      |  |  |  |

RELEASED FOR PUBLICATION

ALL RIGHTS RESERVED.

C COPYRIGHT - By -

1. PINS TO COMPLY WITH AMP SOLDERABILITY SPEC 109-11-3.

2. MATES WITH PLUG P/N 172165-1.

COORDINATE DIMENSION APPLIES FROM CENTER OF ACTUAL FEATURE.

 $\stackrel{\frown}{4}$  recommended for edge mounting.

0.00381 MIN MATTE TIN LEAD OVER 0.00127 MIN NICKEL ENTIRE LENGTH OF PIN.

0.00076 MIN GOLD PLATE IN THE LOCALIZED PLATE AREA, 0.00381 MIN MATTE TIN LEAD IN THE LOCALIZED PLATE AREA, BOTH OVER 0.00127 MIN NICKEL.