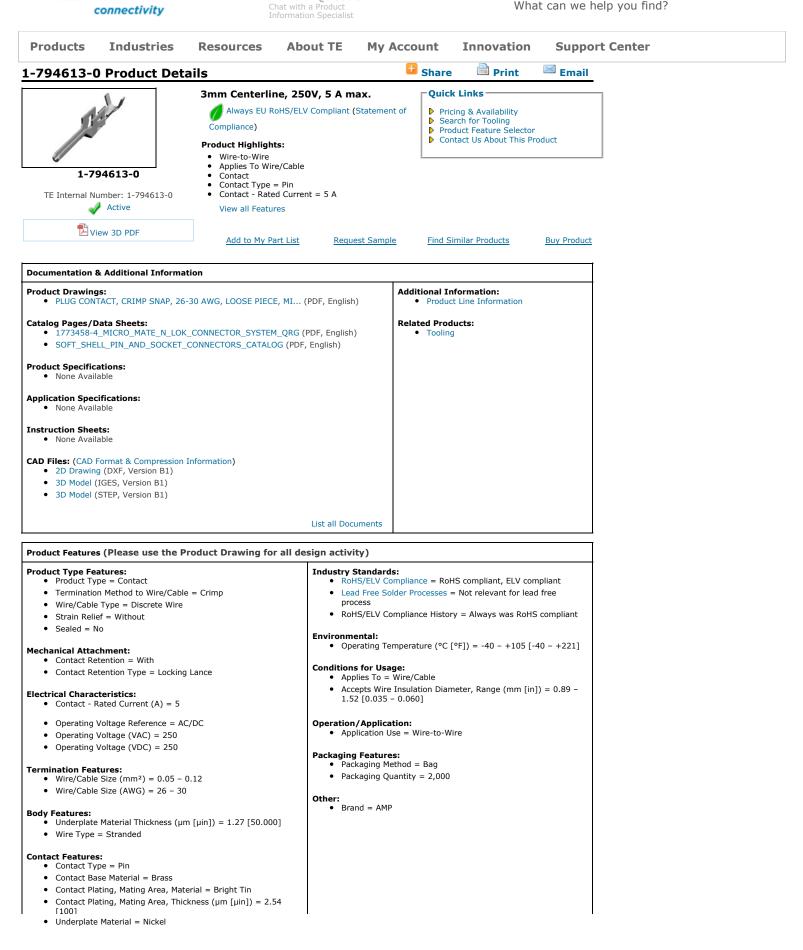

This browser does not have Java enabled.



What can we help you find?



Have a Question?





D

С

- Δ 0.76 μm MIN GOLD IN LOCALIZED GOLD PLATE AREA, 2.5 μm MIN BRIGHT TIN/LEAD IN LOCALIZED TIN/LEAD PLATE AREA, BOTH OVER 1.27 μm MIN NICKEL ON ENTIRE STOCK.
- 4. WIRE RANGE 26-30 AWG.

5. INSULATION RANGE 0.89-1.52

- Δ 2.5 μm MIN BRIGHT TIN ENTIRE STOCK OVER 1.27 μm MIN NICKEL ENTIRE STOCK.
- 0.38 μm MIN GOLD IN LOCALIZED GOLD PLATE AREA, 2.5 μm MIN BRIGHT TIN IN LOCALIZED TIN PLATE AREA, BOTH OVER I.27 μm MIN NICKEL ON ENTIRE STOCK.
- Δ 0.76 μm MIN GOLD IN LOCALIZED GOLD PLATE AREA, 2.5 μm MIN BRIGHT TIN IN LOCALIZED TIN PLATE AREA, BOTH OVER I.27 μm MIN NICKEL ON ENTIRE STOCK.
- NOTE DELETED.
- TIN PLATING THICKNESS INSIDE WIRE AND INSULATION BARRELS TO BE 1.27  $\mu m$  MIN.

| REA (2) (3) (7) (8) (8) (8) (7) (8) (7) (8) (8) (8) (8) (8) (8) (8) (8) (8) (8