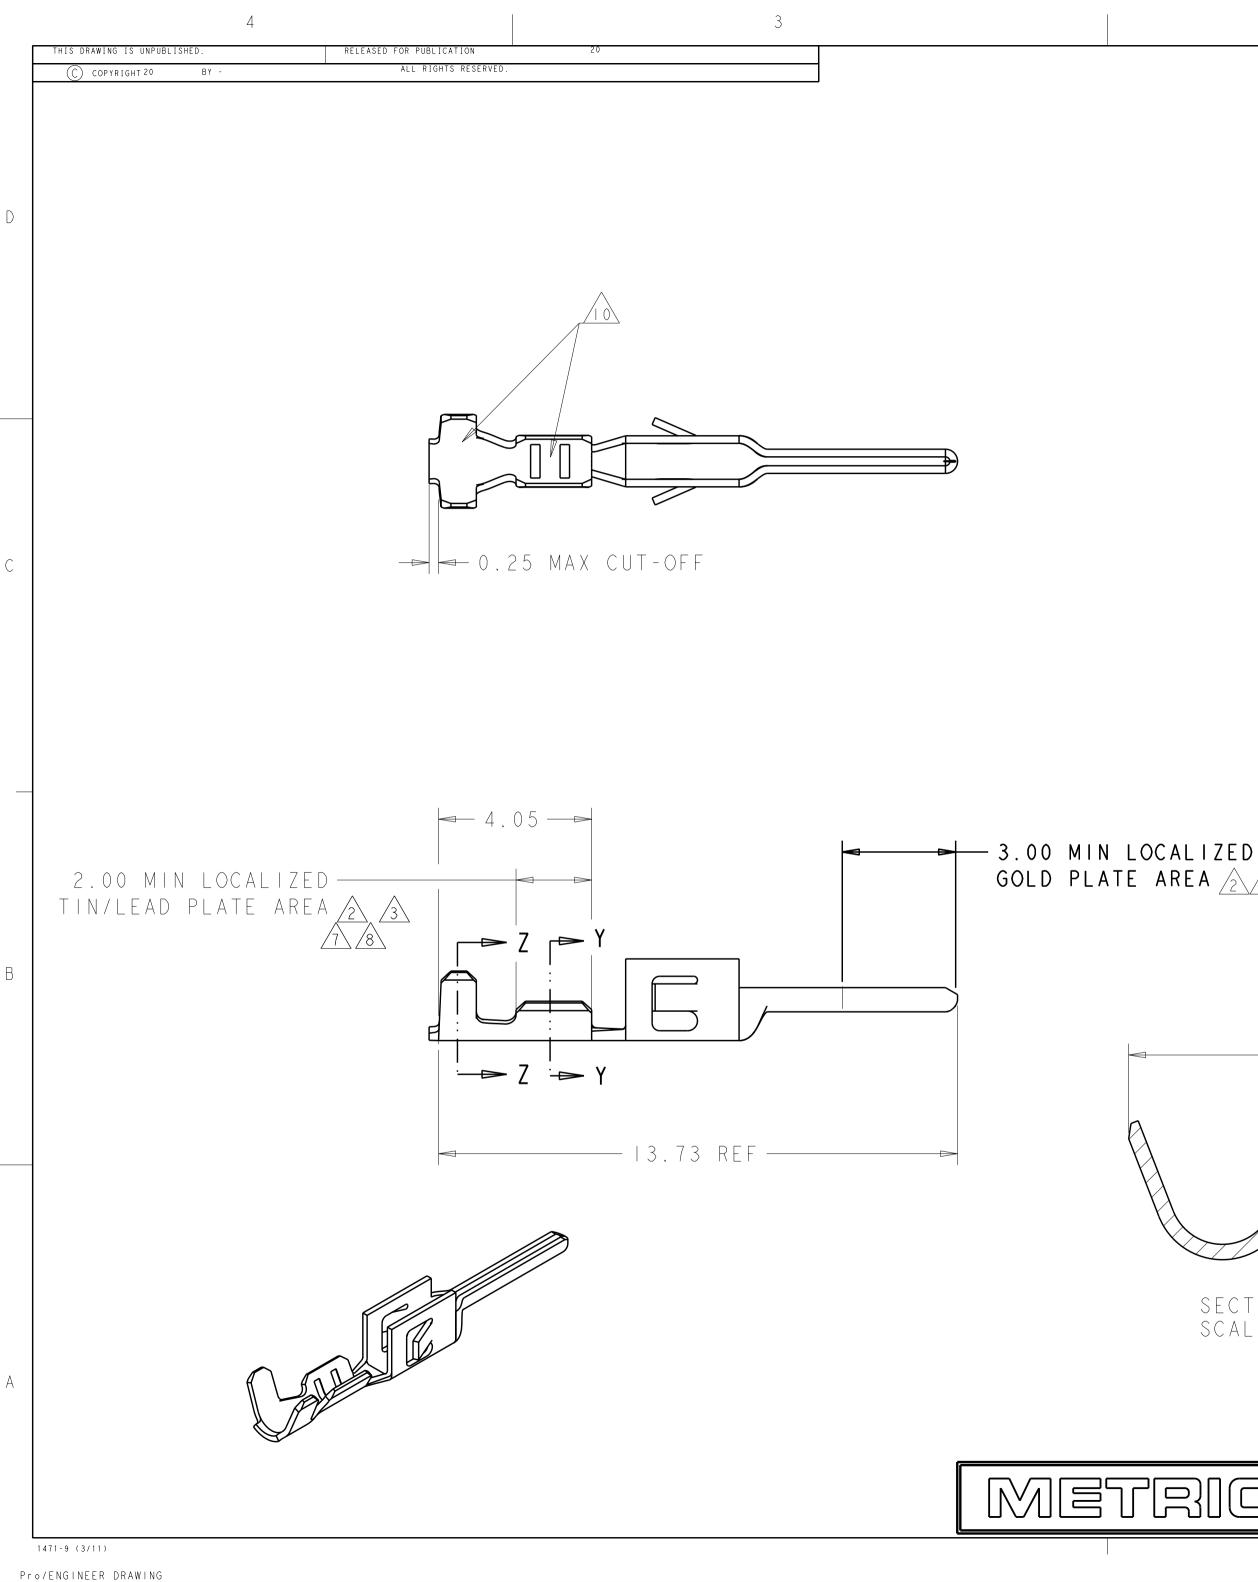

This browser does not have Java enabled.

What can we help you find?

Have a Question?

D

С

- Δ 0.76 μm MIN GOLD IN LOCALIZED GOLD PLATE AREA, 2.5 μm MIN BRIGHT TIN/LEAD IN LOCALIZED TIN/LEAD PLATE AREA, BOTH OVER 1.27 μm MIN NICKEL ON ENTIRE STOCK.
- 4. WIRE RANGE 26-30 AWG.

5. INSULATION RANGE 0.89-1.52

- Δ 2.5 μm MIN BRIGHT TIN ENTIRE STOCK OVER 1.27 μm MIN NICKEL ENTIRE STOCK.
- 0.38 μm MIN GOLD IN LOCALIZED GOLD PLATE AREA, 2.5 μm MIN BRIGHT TIN IN LOCALIZED TIN PLATE AREA, BOTH OVER I.27 μm MIN NICKEL ON ENTIRE STOCK.
- Δ 0.76 μm MIN GOLD IN LOCALIZED GOLD PLATE AREA, 2.5 μm MIN BRIGHT TIN IN LOCALIZED TIN PLATE AREA, BOTH OVER I.27 μm MIN NICKEL ON ENTIRE STOCK.
- NOTE DELETED.
- TIN PLATING THICKNESS INSIDE WIRE AND INSULATION BARRELS TO BE 1.27  $\mu m$  MIN.