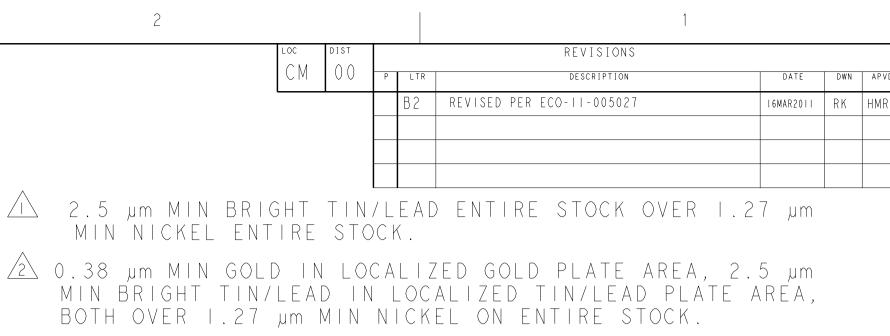

This browser does not have Java enabled.

What can we help you find?

Have a Question?

D

С

- Δ 0.76 μm MIN GOLD IN LOCALIZED GOLD PLATE AREA, 2.5 μm MIN BRIGHT TIN/LEAD IN LOCALIZED TIN/LEAD PLATE AREA, BOTH OVER 1.27 μm MIN NICKEL ON ENTIRE STOCK.
- 4. WIRE RANGE 26-30 AWG.

5. INSULATION RANGE 0.89-1.52

- Δ 2.5 μm MIN BRIGHT TIN ENTIRE STOCK OVER 1.27 μm MIN NICKEL ENTIRE STOCK.
- 0.38 μm MIN GOLD IN LOCALIZED GOLD PLATE AREA, 2.5 μm MIN BRIGHT TIN IN LOCALIZED TIN PLATE AREA, BOTH OVER I.27 μm MIN NICKEL ON ENTIRE STOCK.
- Δ 0.76 μm MIN GOLD IN LOCALIZED GOLD PLATE AREA, 2.5 μm MIN BRIGHT TIN IN LOCALIZED TIN PLATE AREA, BOTH OVER I.27 μm MIN NICKEL ON ENTIRE STOCK.
- NOTE DELETED.
- TIN PLATING THICKNESS INSIDE WIRE AND INSULATION BARRELS TO BE 1.27  $\mu m$  MIN.