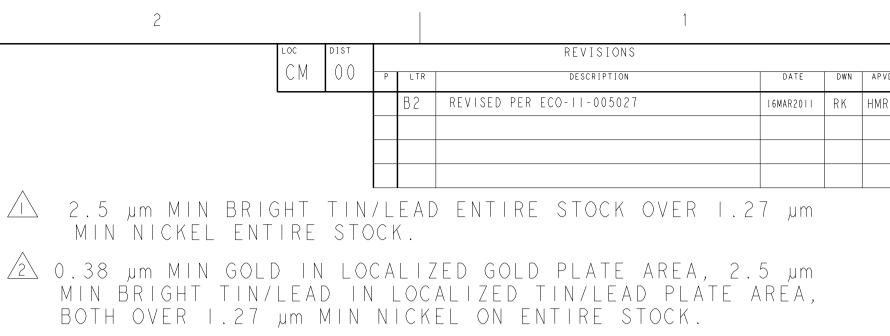

This browser does not have Java enabled.

What can we help you find?

Have a Question?

D

С

- Δ 0.76 μm MIN GOLD IN LOCALIZED GOLD PLATE AREA, 2.5 μm MIN BRIGHT TIN/LEAD IN LOCALIZED TIN/LEAD PLATE AREA, BOTH OVER 1.27 μm MIN NICKEL ON ENTIRE STOCK.
- 4. WIRE RANGE 26-30 AWG.

5. INSULATION RANGE 0.89-1.52

- Δ 2.5 μm MIN BRIGHT TIN ENTIRE STOCK OVER 1.27 μm MIN NICKEL ENTIRE STOCK.
- 0.38 μm MIN GOLD IN LOCALIZED GOLD PLATE AREA, 2.5 μm MIN BRIGHT TIN IN LOCALIZED TIN PLATE AREA, BOTH OVER I.27 μm MIN NICKEL ON ENTIRE STOCK.
- Δ 0.76 μm MIN GOLD IN LOCALIZED GOLD PLATE AREA, 2.5 μm MIN BRIGHT TIN IN LOCALIZED TIN PLATE AREA, BOTH OVER I.27 μm MIN NICKEL ON ENTIRE STOCK.
- NOTE DELETED.
- TIN PLATING THICKNESS INSIDE WIRE AND INSULATION BARRELS TO BE 1.27  $\mu m$  MIN.

| REA (2) (3) (7) (8) (8) (8) (7) (8) (7) (8) (8) (8) (8) (8) (8) (8) (8) (8) (8                                                                                                                                                                                                                                                                                                                                                                                                                                                                                                                                                                                                                                                                                                                                                                                                                                                                                                                                                                                                                                                                                                                                                                                                                                                                                                                                                                                                                                                                                                                                                                                                                                                                                                                                                                                                                                                                                                                                                                                                                                                                                                                                                                                                                                                                                                                                                                                                                                 | ► I.37±0.                                                                                   | 9                                                        |                                                                                                                          | В |
|----------------------------------------------------------------------------------------------------------------------------------------------------------------------------------------------------------------------------------------------------------------------------------------------------------------------------------------------------------------------------------------------------------------------------------------------------------------------------------------------------------------------------------------------------------------------------------------------------------------------------------------------------------------------------------------------------------------------------------------------------------------------------------------------------------------------------------------------------------------------------------------------------------------------------------------------------------------------------------------------------------------------------------------------------------------------------------------------------------------------------------------------------------------------------------------------------------------------------------------------------------------------------------------------------------------------------------------------------------------------------------------------------------------------------------------------------------------------------------------------------------------------------------------------------------------------------------------------------------------------------------------------------------------------------------------------------------------------------------------------------------------------------------------------------------------------------------------------------------------------------------------------------------------------------------------------------------------------------------------------------------------------------------------------------------------------------------------------------------------------------------------------------------------------------------------------------------------------------------------------------------------------------------------------------------------------------------------------------------------------------------------------------------------------------------------------------------------------------------------------------------------|---------------------------------------------------------------------------------------------|----------------------------------------------------------|--------------------------------------------------------------------------------------------------------------------------|---|
|                                                                                                                                                                                                                                                                                                                                                                                                                                                                                                                                                                                                                                                                                                                                                                                                                                                                                                                                                                                                                                                                                                                                                                                                                                                                                                                                                                                                                                                                                                                                                                                                                                                                                                                                                                                                                                                                                                                                                                                                                                                                                                                                                                                                                                                                                                                                                                                                                                                                                                                | SECTION <b>Y-Y</b><br>Scale 20:1                                                            |                                                          | - 7 9 4 6   3 - 2<br>  - 7 9 4 6   3 - 1<br>  - 7 9 4 6   3 - 0<br>7 9 4 6   3 - 3<br>7 9 4 6   3 - 2<br>7 9 4 6   3 - 1 |   |
| SECTION <b>Z-Z</b><br>Scale 20:1                                                                                                                                                                                                                                                                                                                                                                                                                                                                                                                                                                                                                                                                                                                                                                                                                                                                                                                                                                                                                                                                                                                                                                                                                                                                                                                                                                                                                                                                                                                                                                                                                                                                                                                                                                                                                                                                                                                                                                                                                                                                                                                                                                                                                                                                                                                                                                                                                                                                               |                                                                                             | FINISH                                                   | PART NUMBER                                                                                                              |   |
| THIS DRAWING IS A CONTROLLED DOCUME<br>DIMENSIONS:<br>TOLERANCES UNLE<br>OTHERWISE SPECIFI<br>MM<br>0 PLC ±-<br>1 PLC ±-<br>2 PLC ±0.13                                                                                                                                                                                                                                                                                                                                                                                                                                                                                                                                                                                                                                                                                                                                                                                                                                                                                                                                                                                                                                                                                                                                                                                                                                                                                                                                                                                                                                                                                                                                                                                                                                                                                                                                                                                                                                                                                                                                                                                                                                                                                                                                                                                                                                                                                                                                                                        | W J KUDT<br>CHK 29AUG2000<br>W DAVIS<br>APVD 29AUG2000 NAME<br>W DAVIS<br>PRODUCT SPEC<br>- | PLUG CONTACT,<br>26-30 AWG, L<br>MICRO MATE              | TE Connectivity<br>CRIMP SNAP,<br>OOSE PIECE,<br>-N-LOK(TM)                                                              | A |
| ANGLES ±-<br>ANGLES ±- |                                                                                             | cage code drawing no<br>0 7 7 9 C - 7 9 4 6 1 .<br>scale | RESTRICTED TO                                                                                                            |   |