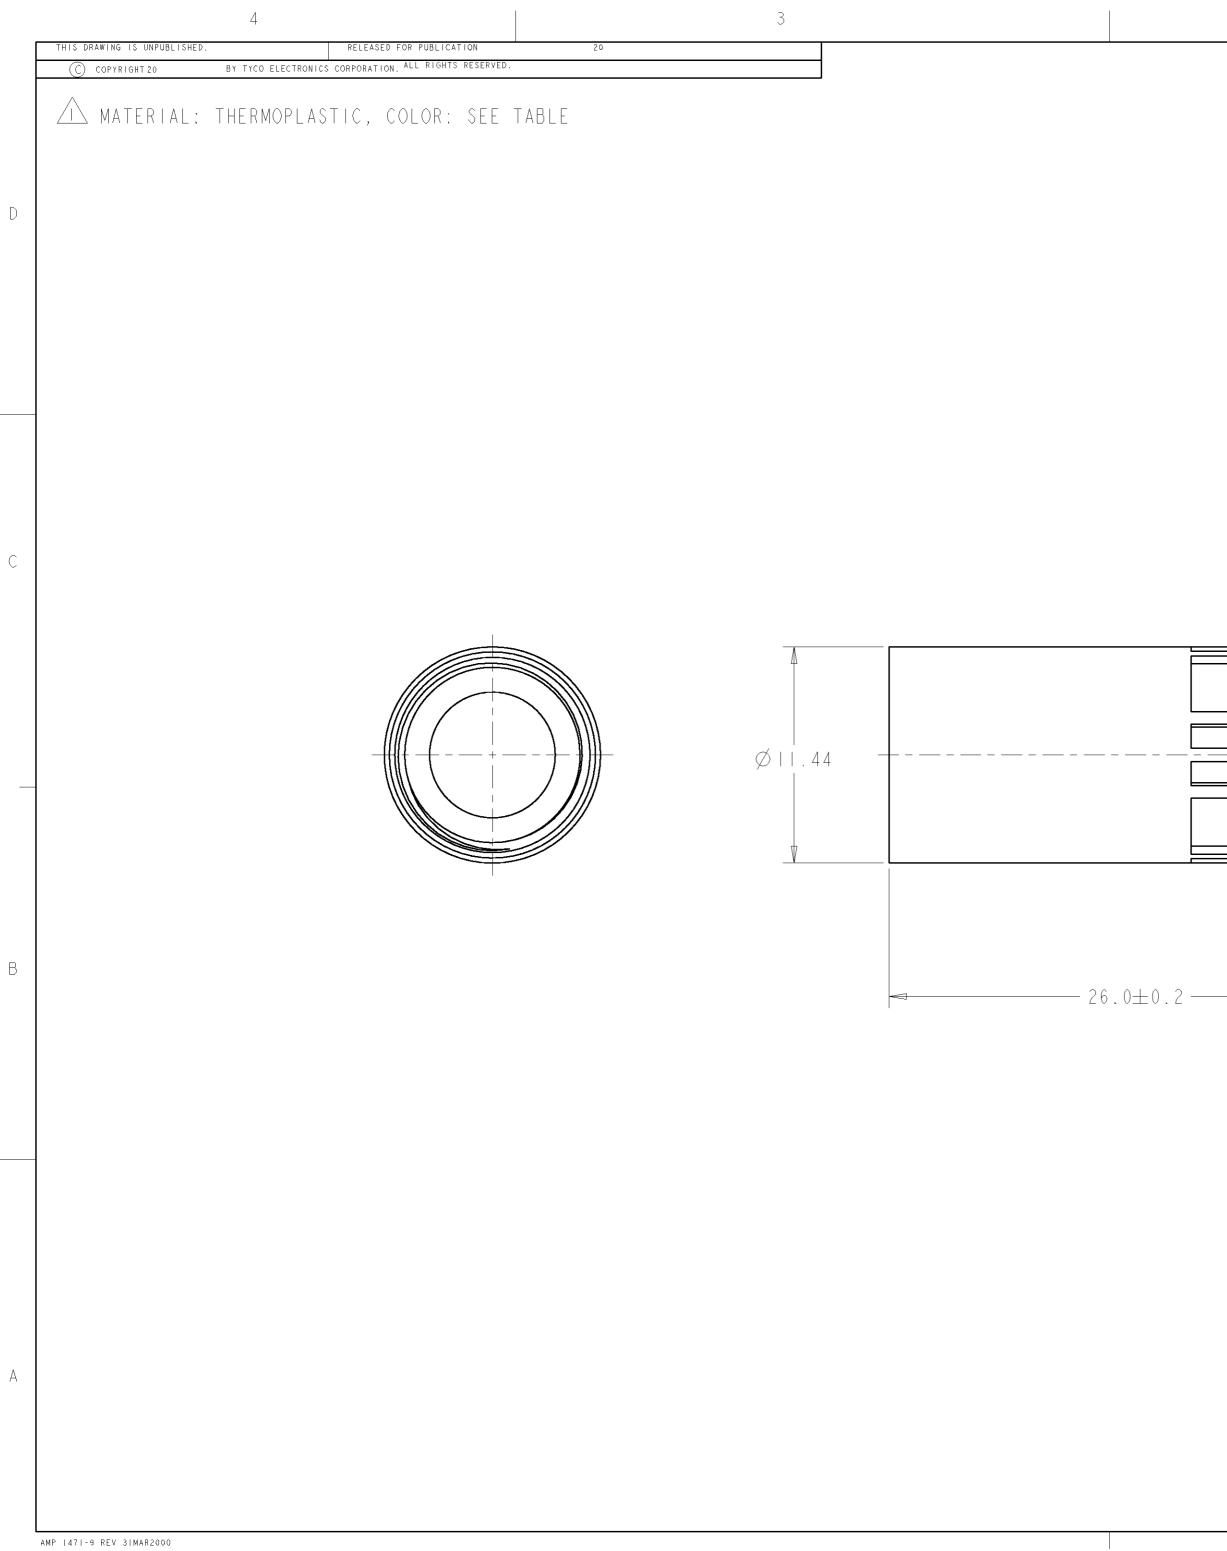

| 2                                                                                                                           |                                                                             |                      |            |             |       |                                                 |                  |           |          |
|-----------------------------------------------------------------------------------------------------------------------------|-----------------------------------------------------------------------------|----------------------|------------|-------------|-------|-------------------------------------------------|------------------|-----------|----------|
|                                                                                                                             | Loc<br>A D                                                                  | D I ST               |            |             |       | REVISIONS                                       |                  |           |          |
|                                                                                                                             | AU                                                                          | 00                   | p ltr<br>A | ECO-07-     | 1031  | DESCRIPTION                                     | DATE             | dwn<br>RB | ap<br>Df |
|                                                                                                                             |                                                                             |                      | A          | ECO-07-     | 51051 |                                                 | 14MA12007        | КВ        |          |
|                                                                                                                             |                                                                             |                      |            |             |       |                                                 |                  |           |          |
|                                                                                                                             |                                                                             |                      |            |             |       |                                                 |                  |           |          |
|                                                                                                                             |                                                                             |                      |            |             |       |                                                 |                  |           |          |
|                                                                                                                             |                                                                             |                      |            |             |       |                                                 | T                |           |          |
|                                                                                                                             |                                                                             |                      |            |             |       |                                                 |                  |           |          |
|                                                                                                                             |                                                                             |                      |            |             |       |                                                 |                  |           |          |
|                                                                                                                             |                                                                             |                      |            |             |       |                                                 |                  |           |          |
|                                                                                                                             |                                                                             |                      |            | $\bigwedge$ |       |                                                 |                  |           |          |
|                                                                                                                             |                                                                             |                      |            |             |       |                                                 |                  |           |          |
|                                                                                                                             |                                                                             |                      |            |             |       |                                                 |                  |           |          |
|                                                                                                                             |                                                                             |                      |            |             |       |                                                 |                  |           |          |
|                                                                                                                             |                                                                             |                      |            |             |       |                                                 |                  |           |          |
|                                                                                                                             |                                                                             |                      |            |             |       | SCALE                                           | 4:1              |           |          |
|                                                                                                                             |                                                                             |                      |            |             |       |                                                 |                  |           |          |
|                                                                                                                             |                                                                             |                      |            |             |       |                                                 |                  |           |          |
|                                                                                                                             |                                                                             |                      |            |             |       |                                                 |                  |           |          |
|                                                                                                                             |                                                                             |                      |            |             |       |                                                 |                  |           |          |
| ]                                                                                                                           |                                                                             |                      |            |             |       |                                                 |                  |           |          |
|                                                                                                                             |                                                                             |                      |            |             |       |                                                 |                  |           |          |
| <u></u>                                                                                                                     |                                                                             |                      |            |             |       |                                                 |                  |           |          |
|                                                                                                                             |                                                                             |                      |            |             |       |                                                 |                  |           |          |
|                                                                                                                             |                                                                             |                      |            |             |       |                                                 |                  |           |          |
|                                                                                                                             |                                                                             |                      |            |             |       |                                                 |                  |           |          |
|                                                                                                                             |                                                                             |                      |            |             |       |                                                 |                  |           |          |
|                                                                                                                             |                                                                             |                      |            |             |       |                                                 |                  |           |          |
|                                                                                                                             |                                                                             |                      |            |             |       |                                                 |                  |           |          |
|                                                                                                                             |                                                                             |                      |            |             |       |                                                 |                  |           |          |
|                                                                                                                             |                                                                             |                      |            |             |       |                                                 |                  |           |          |
|                                                                                                                             |                                                                             |                      |            |             |       |                                                 |                  |           |          |
|                                                                                                                             |                                                                             |                      |            |             |       | BLACK                                           | 18778            | 11-       | 7        |
|                                                                                                                             |                                                                             |                      |            |             |       |                                                 |                  |           |          |
|                                                                                                                             |                                                                             |                      |            |             |       | GRAY                                            | 18778            |           |          |
|                                                                                                                             |                                                                             |                      |            |             |       | BLUE                                            | 18778            |           |          |
|                                                                                                                             |                                                                             |                      |            |             |       | GREEN                                           | 18778            |           |          |
|                                                                                                                             |                                                                             |                      |            |             |       | YELLOW                                          | 18778            |           |          |
|                                                                                                                             |                                                                             |                      |            |             |       | WHITE                                           | 18778            |           |          |
|                                                                                                                             |                                                                             |                      |            |             |       | R E D                                           | 18778            | 4   -     |          |
|                                                                                                                             |                                                                             |                      |            |             |       | COLOR                                           | PART             | NO        |          |
| THIS DRAWING IS A CONTROLLED DOCUMENT FOR T<br>IT IS SUBJECT TO CHANGE AND THE CONTROLLIN<br>SHOULD BE CONTACTED FOR THE LA | YCO ELECTRONICS CORPORATION<br>G ENGINEERING ORGANIZATION<br>TEST REVISION. | dwn<br>RLK           |            | DEC 2006    | ≣™    | Tyco Elec<br><b>Co Electronics</b><br>Harrisbur |                  |           |          |
|                                                                                                                             | OLERANCES UNLESS<br>HERWISE SPECIFIED:                                      | chk<br>L.BRI<br>apvd | ekosky     | DEC2006     | ME    |                                                 | g, PA 17105-3608 | 3         |          |
| 0 PLC                                                                                                                       | ±-                                                                          | -<br>PRODUCT         | SPEC       |             |       | COLLET, BACK                                    | -NUT             |           |          |
|                                                                                                                             | ±0. 3<br>±0.08<br>±-                                                        | –<br>APPLICAT        | ION SPEC   |             |       | -                                               |                  |           |          |
| ' 4 PLC<br>ANGLE                                                                                                            | s ±-                                                                        | -                    |            |             |       | E CODE DRAWING NO                               |                  | RESTRI    | СТЕЛ     |
| MATERIAL _ FINISI                                                                                                           | H<br>_                                                                      | WEIGHT               | -          | A           | 1200  | 779 C- 1877841                                  | SHEET OF         | -         |          |
|                                                                                                                             |                                                                             | H A 1 L A T A 1 L    |            | 1.11.0      |       | ■ SCALE                                         | LAUFEL AF        | 1 8 F     | ~        |

SCALE 5: SHEET OF REV A

CUSTOMER DRAWING

 $\triangle$ 

А

D

С

В