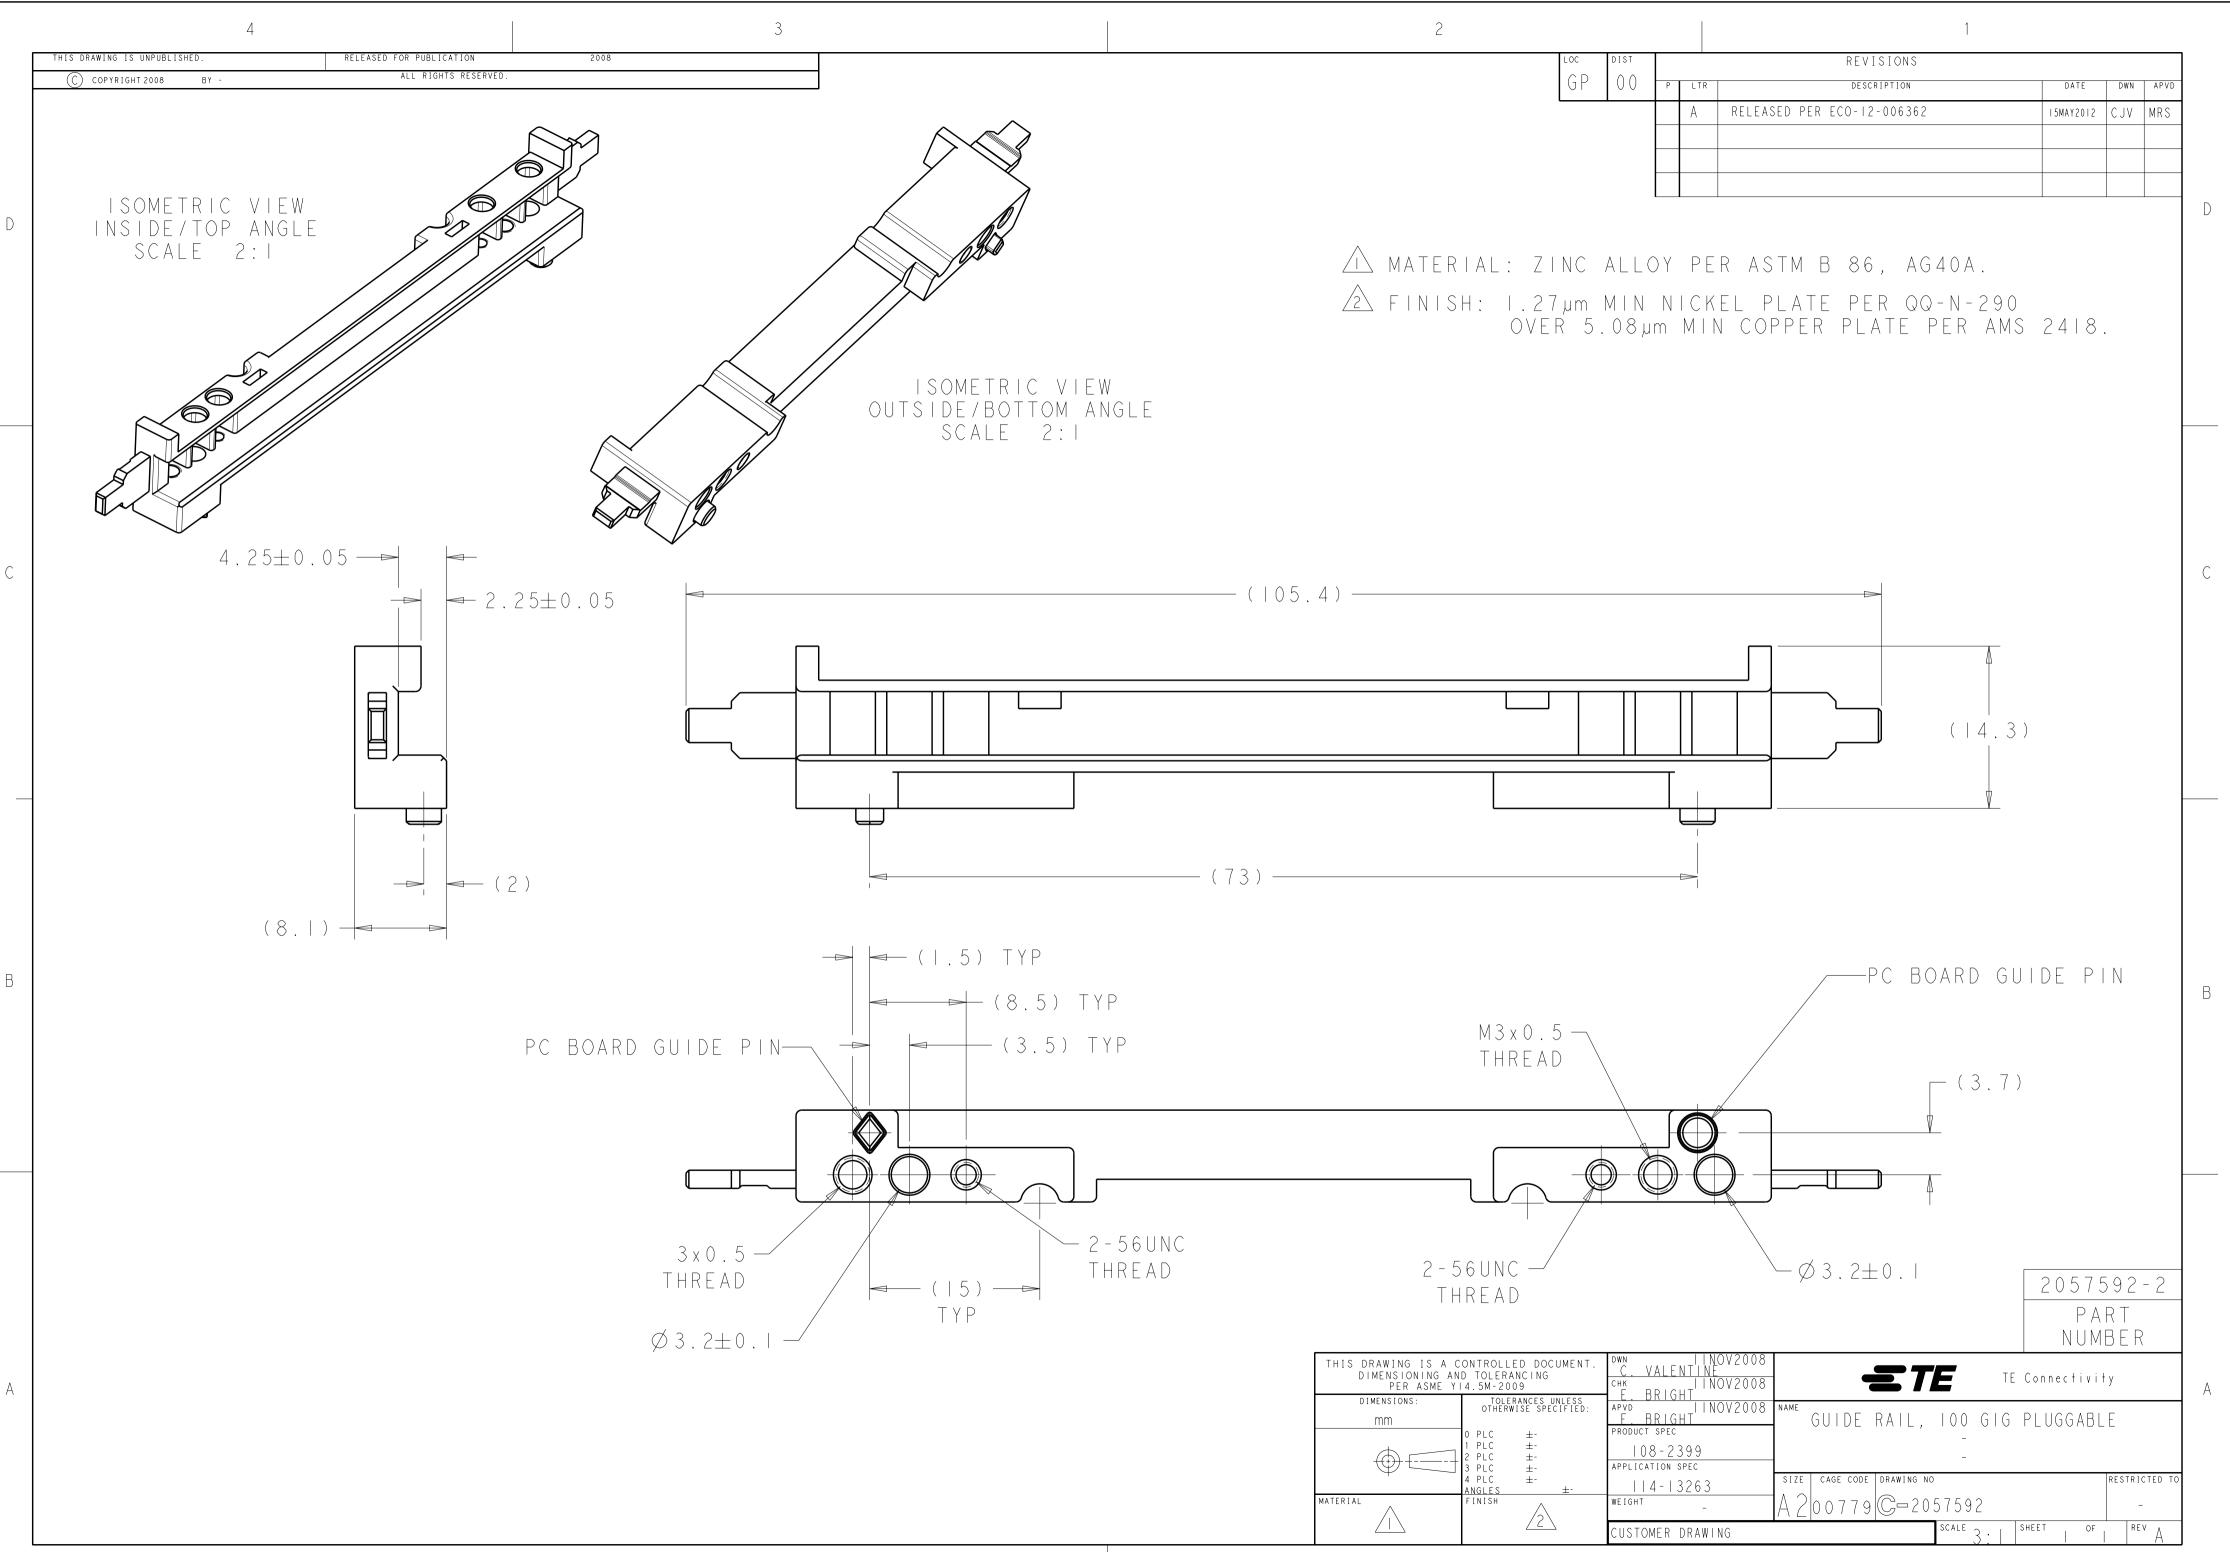

Packaging Features:

Packaging Method = Tray

Other: • Brand = TE Connectivity

## Electrical Characteristics:

Data Signal Rate (Gb/s) = Up to 100

## Dimensions:

• PCB Thickness, Recommended (mm [in]) = 2.00 [0.079]

## Industry Standards:

- RoHS/ELV Compliance = RoHS compliant, ELV compliant
- Lead Free Solder Processes = Not relevant for lead free process
- RoHS/ELV Compliance History = Always was RoHS compliant
- Corporate Information About TE Investors News Room Supplier Portal Careers
- Quick Links Distributor Inventory Product Cross Reference Documents & Drawings Product Compliance Support Center Site Map

## Customer Support Email or Chat With Us Find a Phone Number Knowledge Base

Manage Your Account



1471-9 (3/11)

Pro/ENGINEER DRAWING