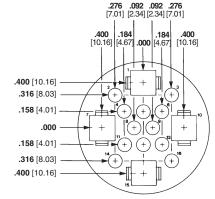

## **Contact Arrangements**, Series 4 **Shell Size 23**

Note: Contact arrangements shown are of pin mating face (plug or receptacle). Socket mating face is mirror image.

Dimensions are in inches and

Arrangement 23-16M Max. Wire Ins. Dia. = .150 [3.81] for Multimate Contacts. .220 [5.59] for Power Contacts

Arrangement 23-22M Max. Wire Ins. Dia. = .150 [3.81] for Multimate Contacts. .220 [5.59] for Power Contacts