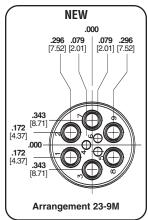

## **Contact Arrangements**, Series 4 **Shell Size 23**

Note: Contact arrangements shown are of pin mating face (plug or receptacle). Socket mating face is mirror image.

<sup>1</sup>Four 4-40 threaded inserts per receptacle.

Note: Maximum wire insulation diameter is .150 [3.81] for Multimate contacts; .220 [5.59] for Power contacts.

Arrangement 23-13M Max. Wire Ins. Dia. = .150 [3.81] for Multimate Contacts, .220 [5.59] for Power Contacts