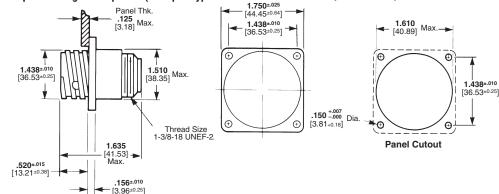

#### Square Flange Receptacle (Accepts Type XII Male and Multimate pin contacts)

Dimensions are shown for