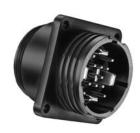

#### Square Flange Receptacle (Accepts Type XII Male and Multimate pin contacts)

## Free-Hanging Receptacle (Accepts Type XII Male and Multimate pin contacts)

Plug (Accepts Type XII Female and Multimate socket contacts)

| Arrangement | No. of Cavities |           | Square Flange          | Free-Hanging | Plug     |
|-------------|-----------------|-----------|------------------------|--------------|----------|
|             | Power           | Multimate | Receptacle             | Receptacle   | Flug     |
| 23-9M       | 6 (POWERBAND)   | 3         | 1776247-2 <sup>1</sup> | _            | 206136-4 |
| 23-13M      | 5 (Type XII)    | 8         | 211825-1               | 211825-2     | 211824-1 |
| 23-16M      | 4 (Type XII)    | 12        | 207486-1               | 207486-2     | 207485-1 |
| 23-22M      | 2 (Type XII)    | 20        | 206613-1               | 206613-3     | 206612-1 |