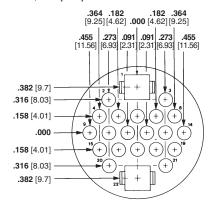

## **Contact Arrangements**, Series 4 **Shell Size 23**

Note: Contact arrangements shown are of pin mating face (plug or receptacle). Socket mating face is mirror image.

Dimensions are in inches and

Arrangement 23-16M Max. Wire Ins. Dia. = .150 [3.81] for Multimate Contacts. .220 [5.59] for Power Contacts

Arrangement 23-22M Max. Wire Ins. Dia. = .150 [3.81] for Multimate Contacts. .220 [5.59] for Power Contacts