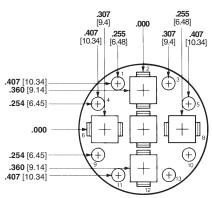

## **Contact Arrangements**, Series 4 **Shell Size 23**

Note: Contact arrangements shown are of pin mating face (plug or receptacle). Socket mating face is mirror image.

<sup>1</sup>Four 4-40 threaded inserts per receptacle.

Note: Maximum wire insulation diameter is .150 [3.81] for Multimate contacts; .220 [5.59] for Power contacts.

Arrangement 23-13M Max. Wire Ins. Dia. = .150 [3.81] for Multimate Contacts, .220 [5.59] for Power Contacts