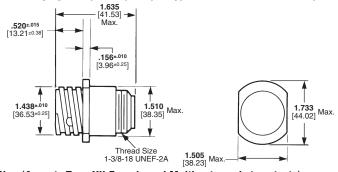

## Free-Hanging Receptacle (Accepts Type XII Male and Multimate pin contacts)

Plug (Accepts Type XII Female and Multimate socket contacts)

| Arrangement | No. of Cavities |           | Square Flange          | Free-Hanging | Plug     |
|-------------|-----------------|-----------|------------------------|--------------|----------|
|             | Power           | Multimate | Receptacle             | Receptacle   | Flug     |
| 23-9M       | 6 (POWERBAND)   | 3         | 1776247-2 <sup>1</sup> | _            | 206136-4 |
| 23-13M      | 5 (Type XII)    | 8         | 211825-1               | 211825-2     | 211824-1 |
| 23-16M      | 4 (Type XII)    | 12        | 207486-1               | 207486-2     | 207485-1 |
| 23-22M      | 2 (Type XII)    | 20        | 206613-1               | 206613-3     | 206612-1 |

Dimensions are shown for