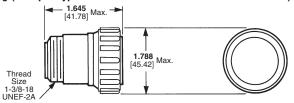

## Free-Hanging Receptacle (Accepts Type XII Male and Multimate pin contacts)

Plug (Accepts Type XII Female and Multimate socket contacts)

| Arrangement | No. of Cavities |           | Square Flange          | Free-Hanging | Plug     |
|-------------|-----------------|-----------|------------------------|--------------|----------|
|             | Power           | Multimate | Receptacle             | Receptacle   | Flug     |
| 23-9M       | 6 (POWERBAND)   | 3         | 1776247-2 <sup>1</sup> | _            | 206136-4 |
| 23-13M      | 5 (Type XII)    | 8         | 211825-1               | 211825-2     | 211824-1 |
| 23-16M      | 4 (Type XII)    | 12        | 207486-1               | 207486-2     | 207485-1 |
| 23-22M      | 2 (Type XII)    | 20        | 206613-1               | 206613-3     | 206612-1 |

Dimensions are shown for