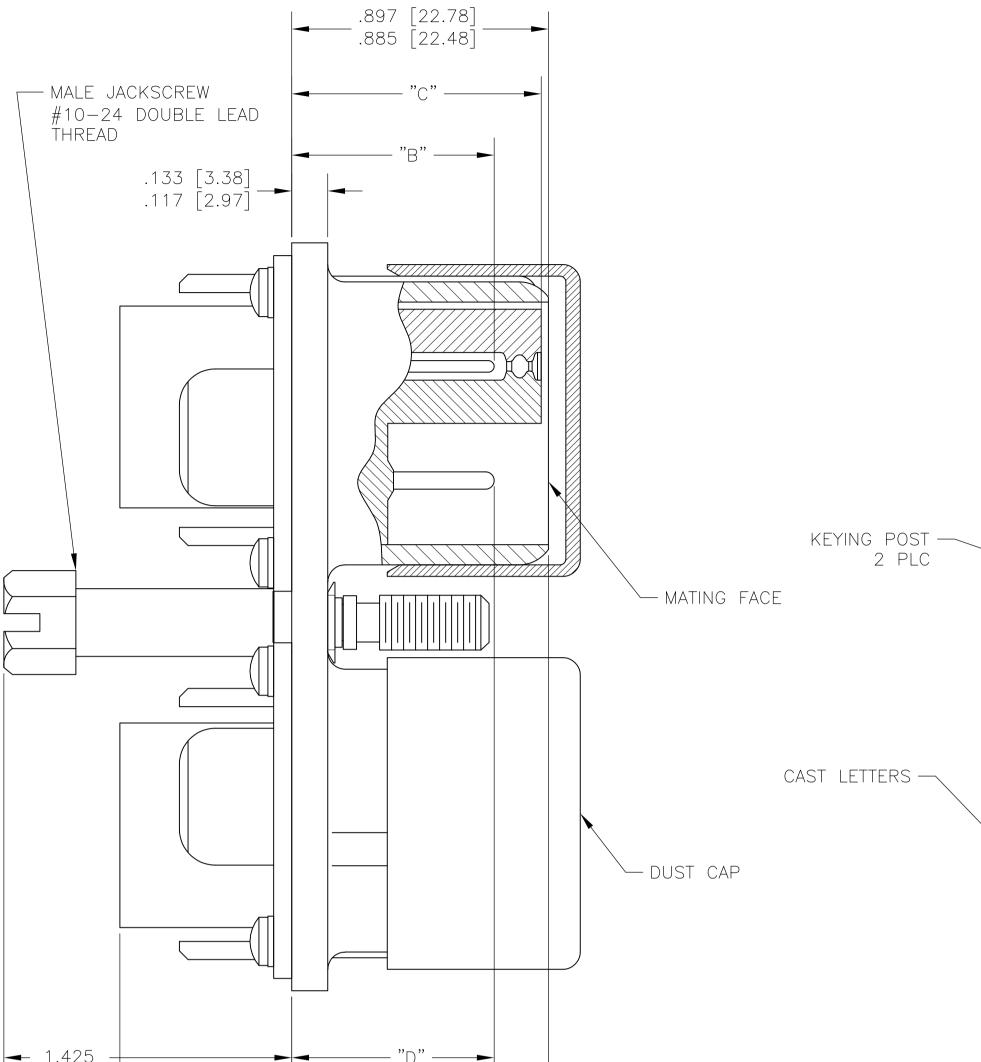

″С″

|                             |                | KE, |
|-----------------------------|----------------|-----|
|                             | MATING FACE    |     |
|                             | CA<br>DUST CAP | AST |
| ← 1.425 –<br>[36.16]<br>MAX |                |     |
|                             | 27 A 22        |     |

\_\_\_\_ "A" \_\_\_\_

″D″

Δ

|                                  | PART NO.                                                                                                                                 |
|----------------------------------|------------------------------------------------------------------------------------------------------------------------------------------|
| IBSOLETE<br>IBSOLETE<br>IBSOLETE | 207596-1<br>207596-2<br>207596-3<br>207596-4<br>207596-5<br>207596-6<br>207596-7<br>207596-8<br>207596-9<br>1-207596-<br>THIS DRAWING IS |
|                                  |                                                                                                                                          |
|                                  |                                                                                                                                          |
|                                  |                                                                                                                                          |