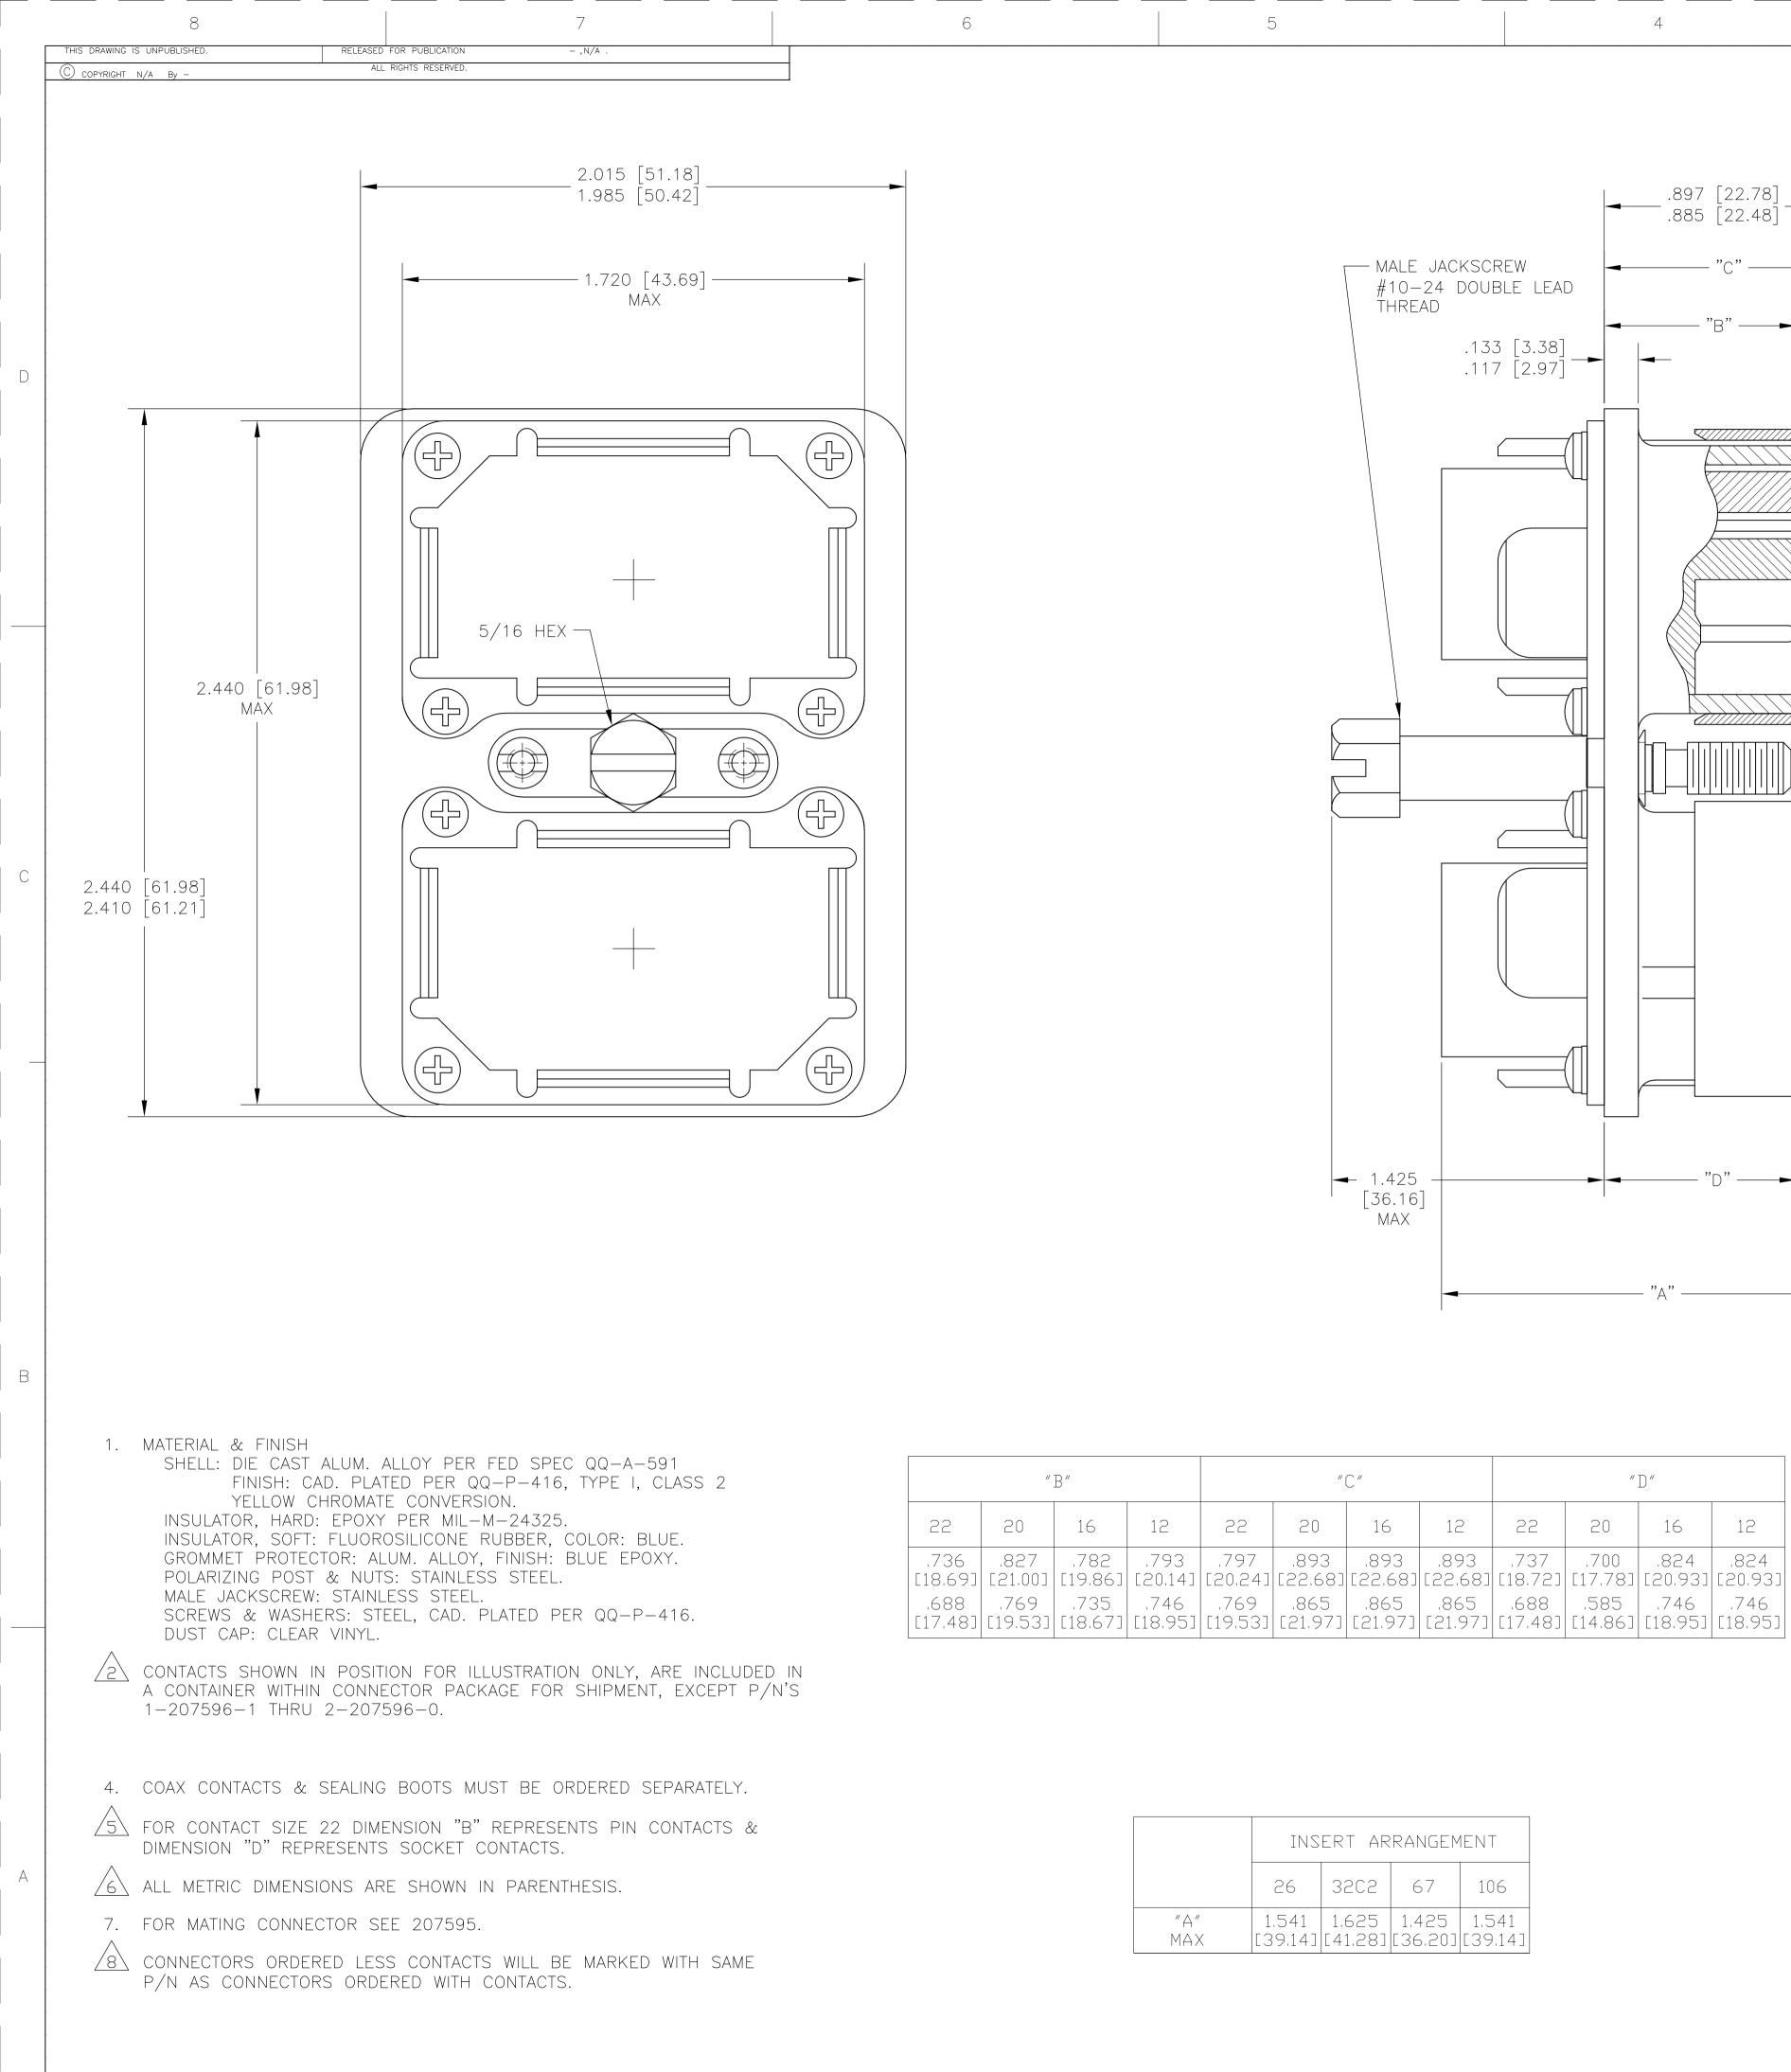

|            | INSERT ARRANGEMENT |                  |    |                  |
|------------|--------------------|------------------|----|------------------|
|            | 26                 | 3202             | 67 | 106              |
| "A"<br>MAX | 1.541<br>[39.14]   | 1,625<br>[41,28] |    | 1.541<br>[39.14] |

″С″

|                             |                | KE, |
|-----------------------------|----------------|-----|
|                             | MATING FACE    |     |
|                             | CA<br>DUST CAP | AST |
| ← 1.425 –<br>[36.16]<br>MAX |                |     |
|                             | 27 A 22        |     |

\_\_\_\_ "A" \_\_\_\_

″D″

Δ

|                                  | PART NO.                                                                                                                                 |
|----------------------------------|------------------------------------------------------------------------------------------------------------------------------------------|
| IBSOLETE<br>IBSOLETE<br>IBSOLETE | 207596-1<br>207596-2<br>207596-3<br>207596-4<br>207596-5<br>207596-6<br>207596-7<br>207596-8<br>207596-9<br>1-207596-<br>THIS DRAWING IS |
|                                  |                                                                                                                                          |
|                                  |                                                                                                                                          |
|                                  |                                                                                                                                          |

|          |                                                                                          | 2                                                                                   |                                                          | 1                              |   |
|----------|------------------------------------------------------------------------------------------|-------------------------------------------------------------------------------------|----------------------------------------------------------|--------------------------------|---|
|          | R                                                                                        | 39 P LTR<br>R REVISED                                                               | REVISIONS<br>DESCRIPTION<br>D PER ECO-15-011840          | date dwn apvd<br>17nov15 RS CT |   |
|          |                                                                                          |                                                                                     |                                                          |                                |   |
|          |                                                                                          |                                                                                     |                                                          |                                |   |
|          |                                                                                          |                                                                                     |                                                          |                                |   |
|          |                                                                                          | II                                                                                  | NK STAMP PART NO. 6<br>.047 [1.1                         | & DATE CODE                    |   |
|          |                                                                                          |                                                                                     |                                                          |                                | D |
|          |                                                                                          |                                                                                     |                                                          |                                | D |
|          |                                                                                          |                                                                                     |                                                          |                                |   |
|          |                                                                                          |                                                                                     |                                                          |                                |   |
|          |                                                                                          |                                                                                     |                                                          |                                |   |
|          |                                                                                          |                                                                                     |                                                          |                                |   |
|          |                                                                                          |                                                                                     |                                                          |                                |   |
| \        |                                                                                          |                                                                                     |                                                          |                                |   |
|          |                                                                                          |                                                                                     |                                                          |                                |   |
|          |                                                                                          | ·                                                                                   |                                                          |                                |   |
|          |                                                                                          |                                                                                     |                                                          |                                | С |
|          |                                                                                          |                                                                                     |                                                          |                                |   |
|          | BI                                                                                       |                                                                                     |                                                          |                                |   |
|          |                                                                                          |                                                                                     |                                                          |                                |   |
|          |                                                                                          |                                                                                     |                                                          |                                |   |
|          |                                                                                          |                                                                                     |                                                          |                                |   |
|          |                                                                                          |                                                                                     |                                                          |                                |   |
|          |                                                                                          |                                                                                     |                                                          |                                |   |
|          |                                                                                          |                                                                                     |                                                          |                                |   |
|          |                                                                                          |                                                                                     |                                                          |                                |   |
|          |                                                                                          |                                                                                     |                                                          |                                | В |
|          |                                                                                          |                                                                                     |                                                          |                                |   |
|          |                                                                                          |                                                                                     |                                                          |                                |   |
|          |                                                                                          |                                                                                     |                                                          |                                |   |
|          |                                                                                          |                                                                                     |                                                          |                                |   |
|          |                                                                                          |                                                                                     |                                                          |                                |   |
|          | ARRA<br>In Module "A                                                                     | NGEMENT<br>" IN MODULE "B                                                           | PART NO.<br>3″ (less contacts)                           |                                |   |
|          | (106S)<br>(106S)<br>(106S)                                                               | (67P)<br>(26P)<br>(106S)                                                            | 1-207596<br>1-207596<br>1-207596                         | -2                             |   |
|          | (106S)<br>(106P)                                                                         | (106P)<br>(106P)                                                                    | <u>1-207596</u><br>1-207596                              | -4 OBSOLETE                    |   |
|          | (106P)<br>(106P)<br>(106P)                                                               | (26S)<br>(67S)<br>(67P)                                                             | 1-207596-<br>1-207596-<br>1-207596-                      | -7<br>-8 Obsolete              |   |
| )<br>) C | (106P)<br>(106S)<br>DNTROLLED DOCUMENT.                                                  | (32C2S)<br>(32C2P)<br>DWN 23-SEP-03<br>J.KAISER                                     | 1-207596-<br>2-207596                                    | -0 OBSOLETE                    | А |
|          | TOLERANCES UNLESS<br>OTHERWISE SPECIFIED:                                                | J.KAISER<br>CHK 23-SEP-03<br>J.MARKEY<br>APVD 23-SEP-03<br>J.MARKEY<br>PRODUCT SPEC |                                                          | TE Connectivity<br>ONNECTOR    |   |
|          | 0 PLC $\pm$ -<br>1 PLC $\pm$ -<br>2 PLC $\pm$ -<br>3 PLC $\pm$ .005[0.13]<br>4 PLC $\pm$ | PRODUCT SPEC                                                                        | INSTA<br>(WITH CENTER N                                  | LLATION<br>MALE JACKSCREW)     |   |
|          | 4 PLC ± –<br>ANGLES ± –<br>FINISH –                                                      |                                                                                     | SIZE CAGE CODE DRAWING NO<br>A 1 00779 C-207596<br>scale |                                |   |
|          |                                                                                          | CUSTOMER DRAWING                                                                    | JUALE                                                    | 3:1 1 1 R                      |   |