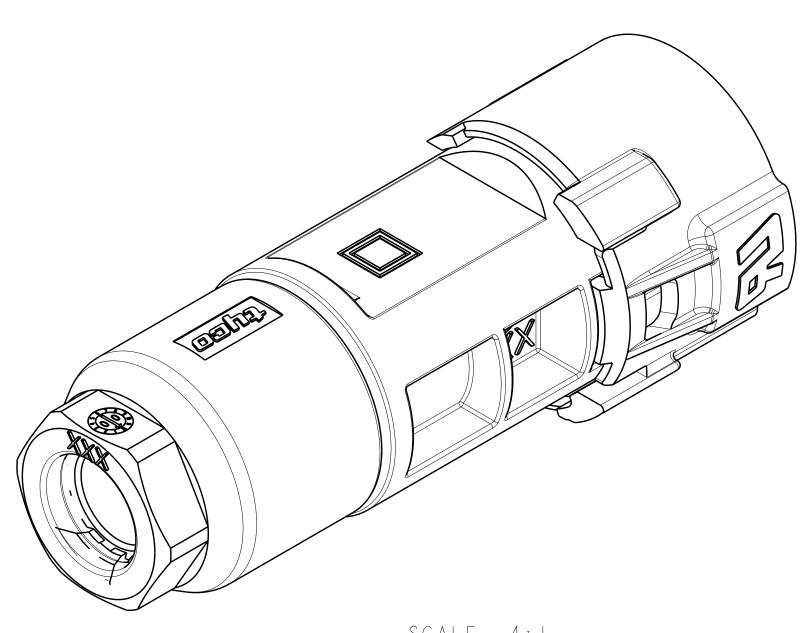

D

В

I. MATERIAL: POLYCARBONATE, UL 94, UV PROTECTED, BLACK

FOR INSTALLATION AND EXTRACTION SOLARLOK CONNECTORS FLAT BLADE SCREWDRIVER TIP WIDTH MUST NOT EXCEED 3.75.

SCALE 4:I