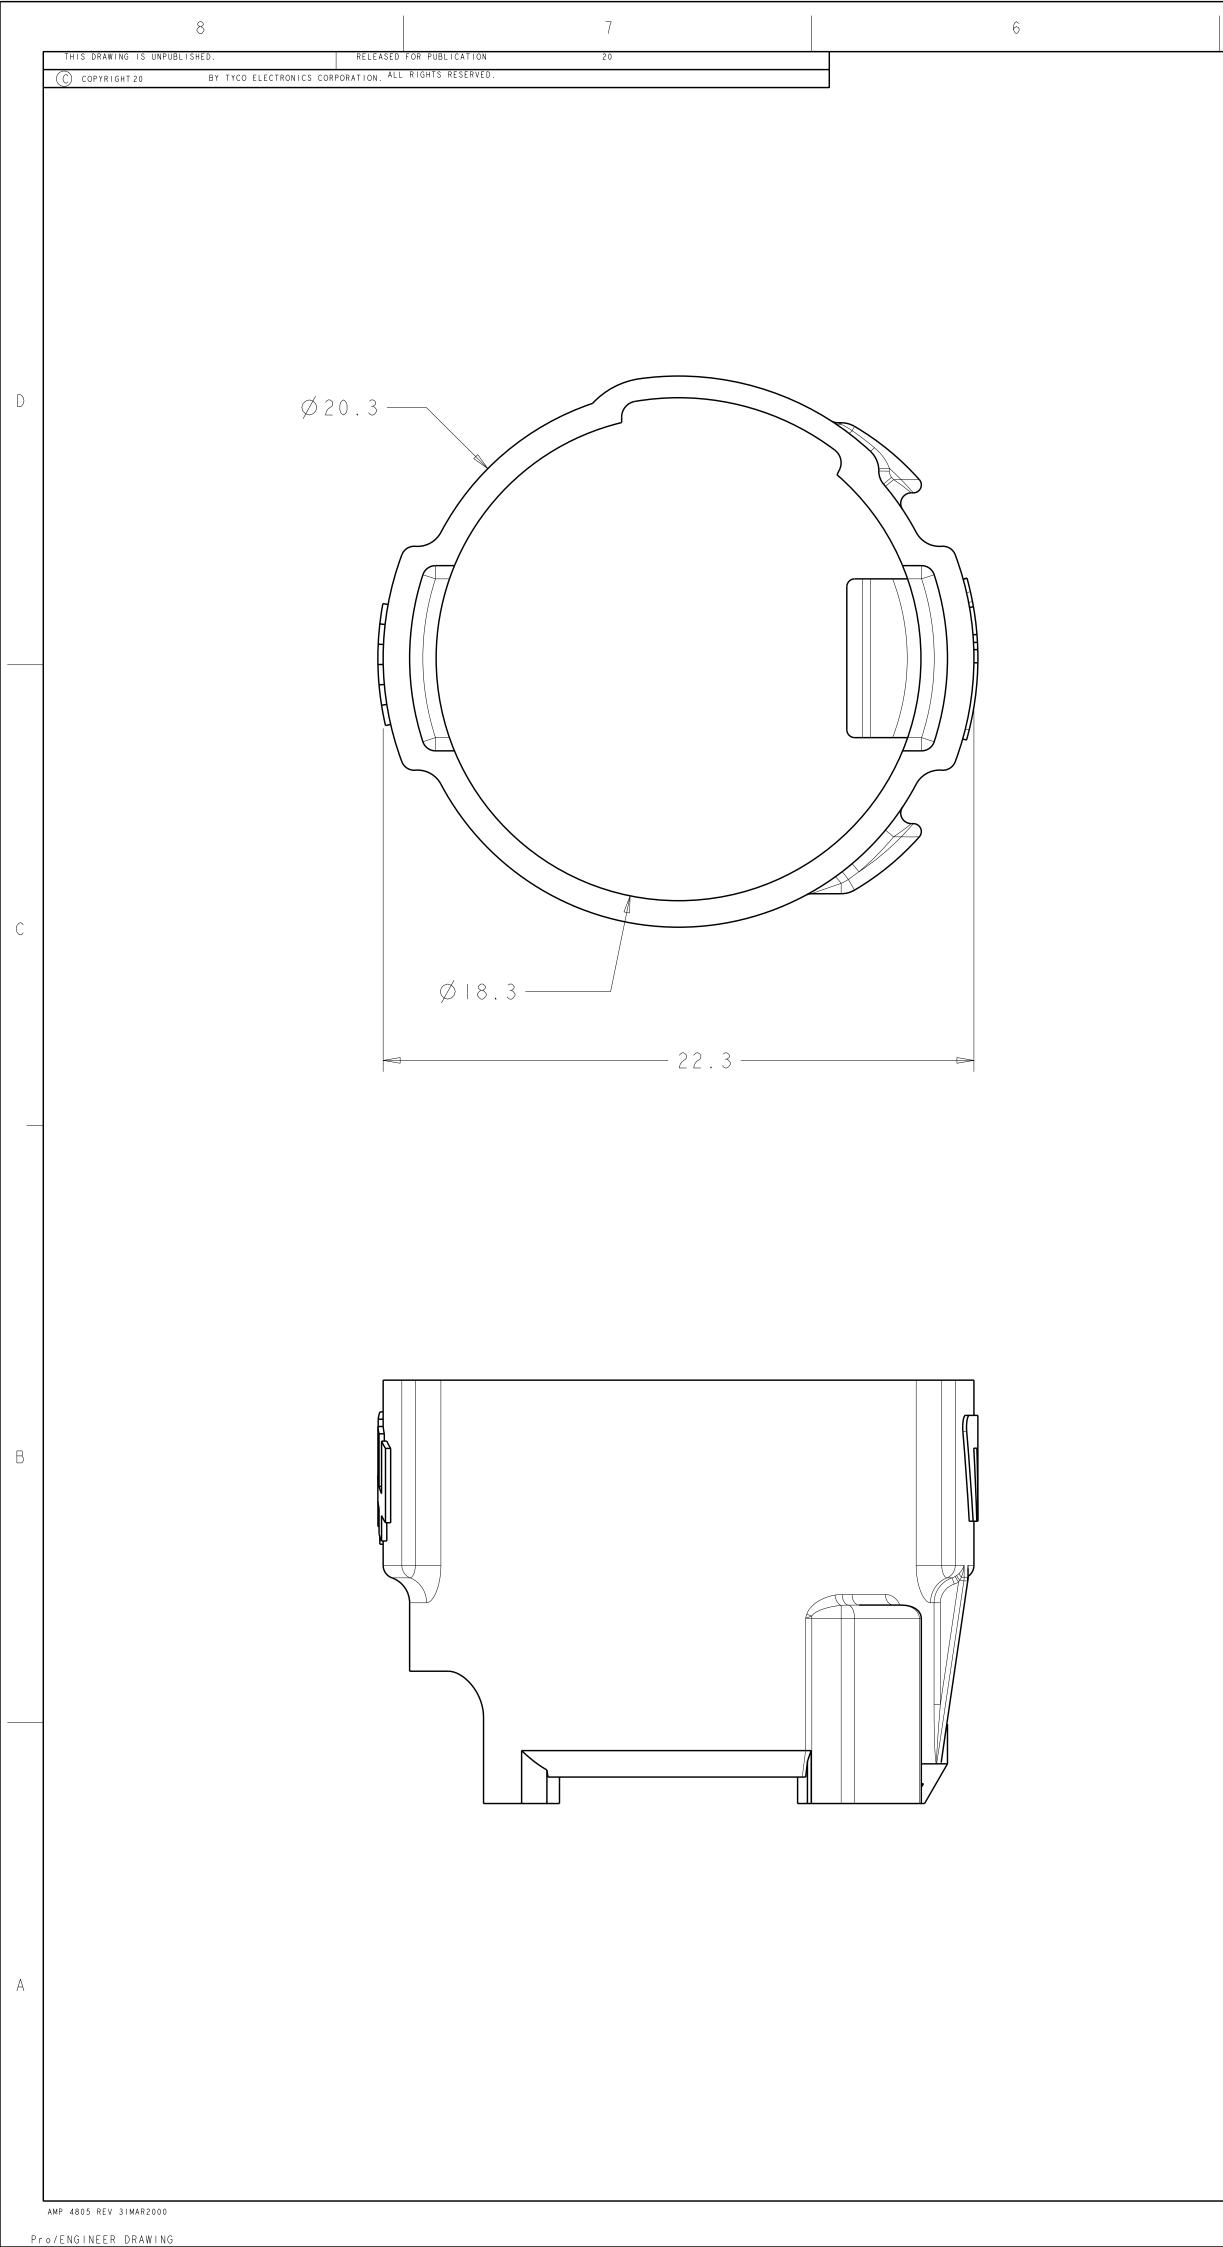

D

В

I. MATERIAL: POLYCARBONATE, UL 94, UV PROTECTED, BLACK

FOR INSTALLATION AND EXTRACTION SOLARLOK CONNECTORS FLAT BLADE SCREWDRIVER TIP WIDTH MUST NOT EXCEED 3.75.

SCALE 4:I