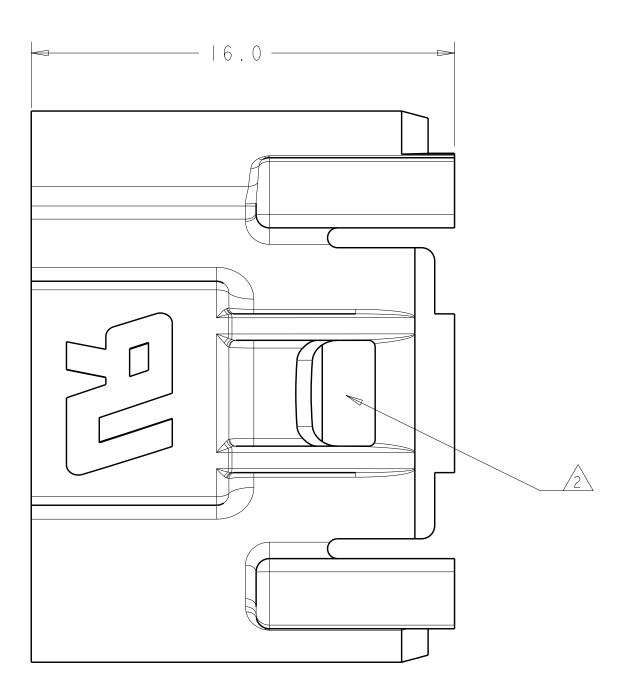

D

В

I. MATERIAL: POLYCARBONATE, UL 94, UV PROTECTED, BLACK

FOR INSTALLATION AND EXTRACTION SOLARLOK CONNECTORS FLAT BLADE SCREWDRIVER TIP WIDTH MUST NOT EXCEED 3.75.

SCALE 4:I