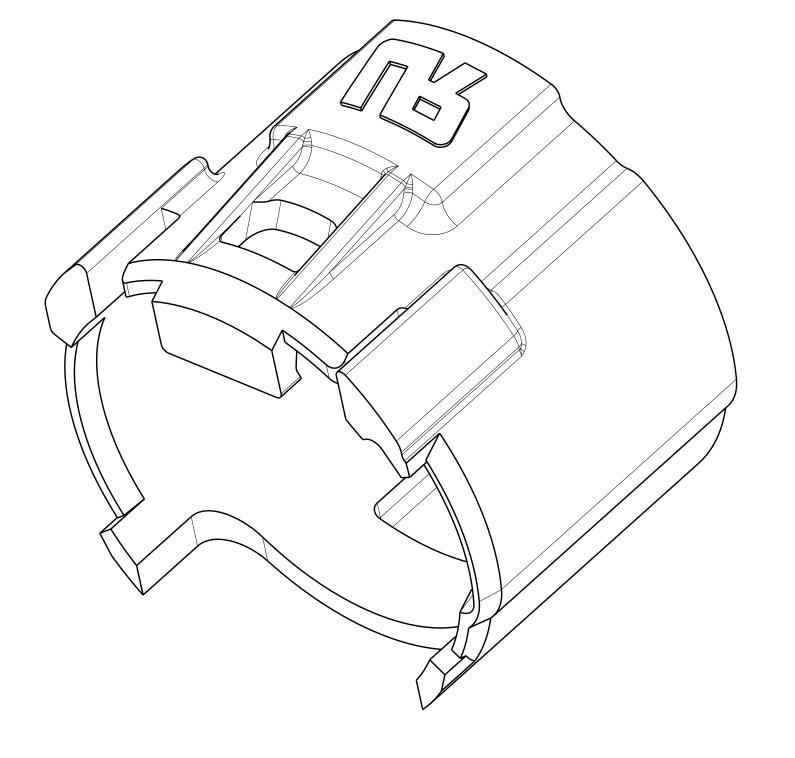

D

В

I. MATERIAL: POLYCARBONATE, UL 94, UV PROTECTED, BLACK

FOR INSTALLATION AND EXTRACTION SOLARLOK CONNECTORS FLAT BLADE SCREWDRIVER TIP WIDTH MUST NOT EXCEED 3.75.

SCALE 4:I