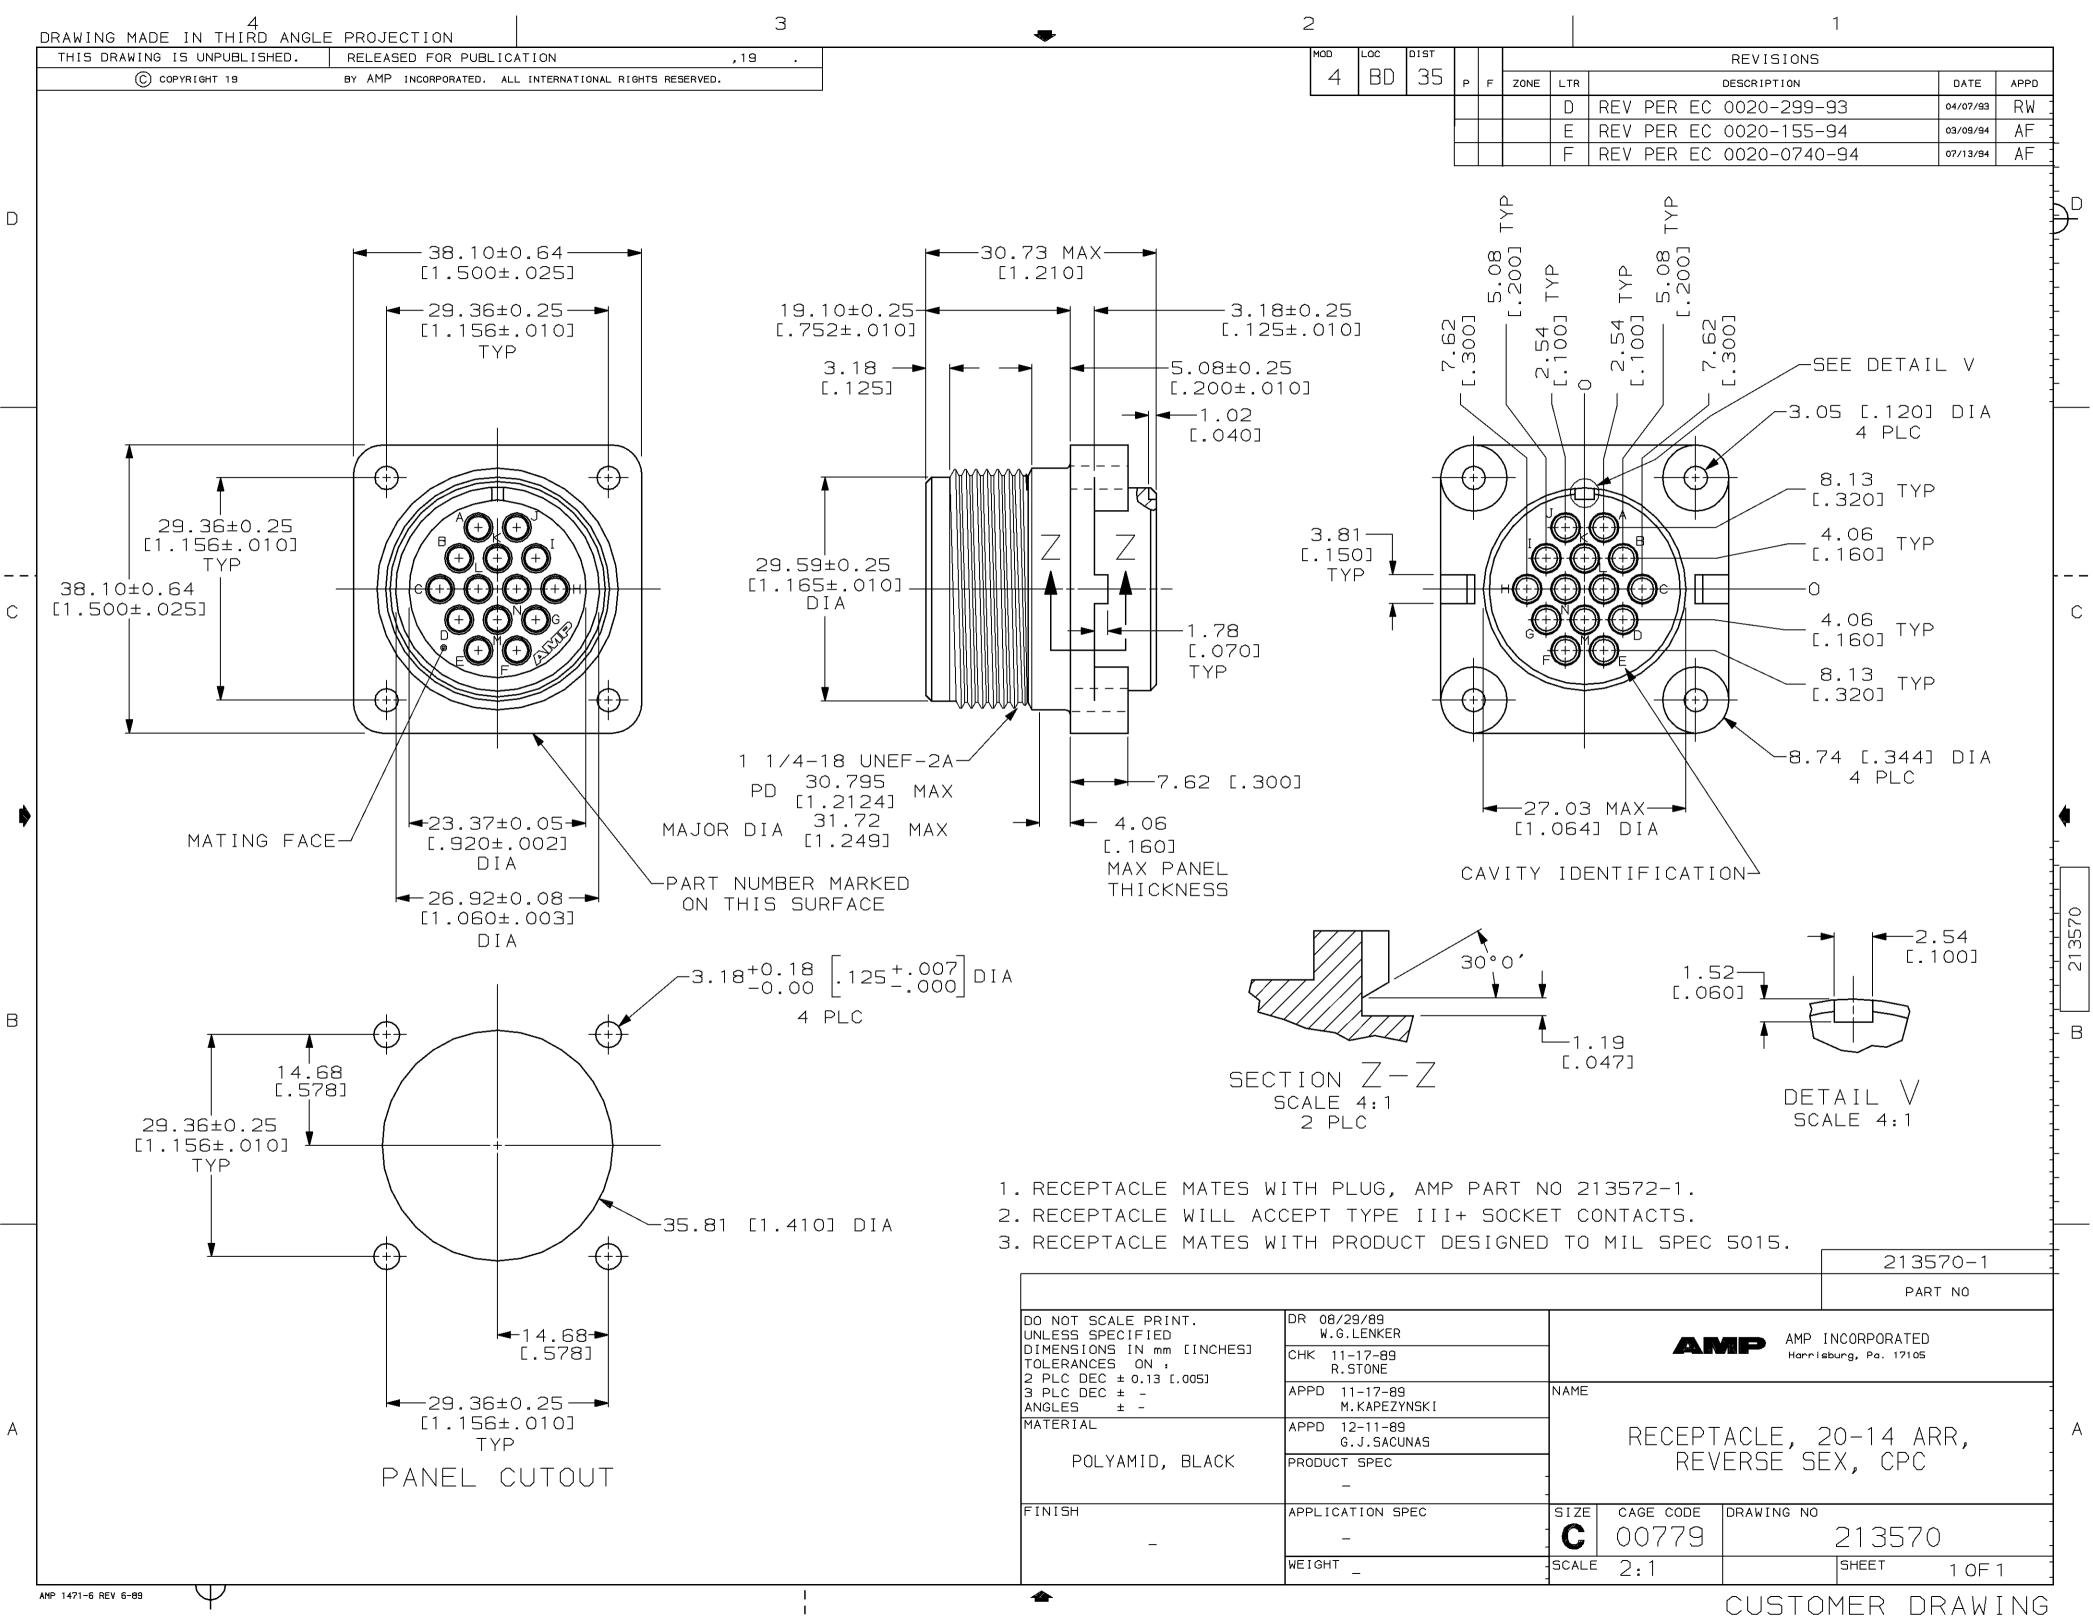

|                                                                                                                                                                                                                                                                                                                    | Chat wi                                                                                                                                                                                                                                                    | Have a Question?<br>Chat with a Product<br>Information Specialist                        |                                                                                                                                     | What can we help you find?                                                                                                     |                |  |  |
|--------------------------------------------------------------------------------------------------------------------------------------------------------------------------------------------------------------------------------------------------------------------------------------------------------------------|------------------------------------------------------------------------------------------------------------------------------------------------------------------------------------------------------------------------------------------------------------|------------------------------------------------------------------------------------------|-------------------------------------------------------------------------------------------------------------------------------------|--------------------------------------------------------------------------------------------------------------------------------|----------------|--|--|
| Products Industries                                                                                                                                                                                                                                                                                                | Resources Al                                                                                                                                                                                                                                               | out TE M                                                                                 | y Account                                                                                                                           | Innovation                                                                                                                     | Support Center |  |  |
| 13570-1 Product Detai                                                                                                                                                                                                                                                                                              | ils                                                                                                                                                                                                                                                        |                                                                                          | 🖯 Share                                                                                                                             | <u>Print</u>                                                                                                                   | 🖂 Email        |  |  |
|                                                                                                                                                                                                                                                                                                                    | CPC (Circular Plast<br>Metal-Shell Connect<br>Always EU RoHS/E<br>Compliance)<br>Product Highlights:<br>• Housing<br>• Connector Style = R<br>• 14 Positions<br>• 14 Signal Positions<br>• 14 Signal Positions<br>• O Power Positions<br>View all Features | ctors                                                                                    | ment of Pri<br>Se<br>Vie<br>Pro<br>Co                                                                                               | k Links<br>cing & Availability<br>arch for Tooling<br>w Mating Products (1)<br>duct Feature Selector<br>ntact Us About This Pr |                |  |  |
|                                                                                                                                                                                                                                                                                                                    | Add to My Part List                                                                                                                                                                                                                                        | <u>Request Sa</u>                                                                        | imple <u>Find S</u>                                                                                                                 | <u>amilar Products</u>                                                                                                         | Buy Product    |  |  |
| ocumentation & Additional Inform                                                                                                                                                                                                                                                                                   | ation                                                                                                                                                                                                                                                      |                                                                                          | P                                                                                                                                   |                                                                                                                                |                |  |  |
| Product Drawings:    RECEPTACLE, 20-14 ARR, REVEF  Catalog Pages/Data Sheets:   AMP Circular Connectors for Con  Product Specifications:  None Available  Application Specifications:  None Available  Instruction Sheets:  None Available                                                                         | , , , , , , ,                                                                                                                                                                                                                                              | , English)                                                                               | Related Pro<br>• Toolin<br>• Mating                                                                                                 |                                                                                                                                |                |  |  |
| <ul> <li>CAD Files: (CAD Format &amp; Compression</li> <li>2D Drawing (DXF, Version F)</li> <li>3D Model (IGES, Version F)</li> <li>3D Model (STEP, Version F)</li> </ul>                                                                                                                                          | n Information)                                                                                                                                                                                                                                             |                                                                                          |                                                                                                                                     |                                                                                                                                |                |  |  |
|                                                                                                                                                                                                                                                                                                                    |                                                                                                                                                                                                                                                            | List all Document                                                                        | ts                                                                                                                                  |                                                                                                                                |                |  |  |
| Product Features (Please use the                                                                                                                                                                                                                                                                                   | Product Drawing for all d                                                                                                                                                                                                                                  | esign activity)                                                                          |                                                                                                                                     |                                                                                                                                |                |  |  |
| <ul> <li>Product Type Features:</li> <li>Connector Type = Housing</li> <li>Mount Angle = Straight</li> <li>Shell Size = 20</li> <li>PCB Mount Retention = Without</li> <li>Shell Type = All Plastic</li> <li>Product Series = MIL-C-5015</li> <li>Thread Size = 1 1/4 - 18 UNEF-2A</li> <li>Sealed = No</li> </ul> |                                                                                                                                                                                                                                                            | Number of<br>Number of<br>Environm<br>Industry Stand<br>VDE Test<br>RoHS/EL <sup>1</sup> | of Positions = 14<br>of Signal Positions =<br>of Power Positions =<br>eental Protection =<br>lards:<br>ed = No<br>V Compliance = Ro | = 0                                                                                                                            |                |  |  |
| <ul> <li>Mechanical Attachment:</li> <li>Mount = Panel</li> <li>Mating Retention Type = Thread</li> </ul>                                                                                                                                                                                                          | ed Coupling                                                                                                                                                                                                                                                | process<br>• RoHS/EL<br>Environmental                                                    | ·                                                                                                                                   | ry = Always was RoHS                                                                                                           | 6 compliant    |  |  |
| ody Features:<br>• Mount Style = Flange with Moun                                                                                                                                                                                                                                                                  |                                                                                                                                                                                                                                                            | Fluid Res                                                                                | istance = None                                                                                                                      |                                                                                                                                |                |  |  |
| Contact Features: Contact Type = Socket Reverse Gender = Reverse                                                                                                                                                                                                                                                   |                                                                                                                                                                                                                                                            | • Brand = .                                                                              | АМР                                                                                                                                 |                                                                                                                                |                |  |  |