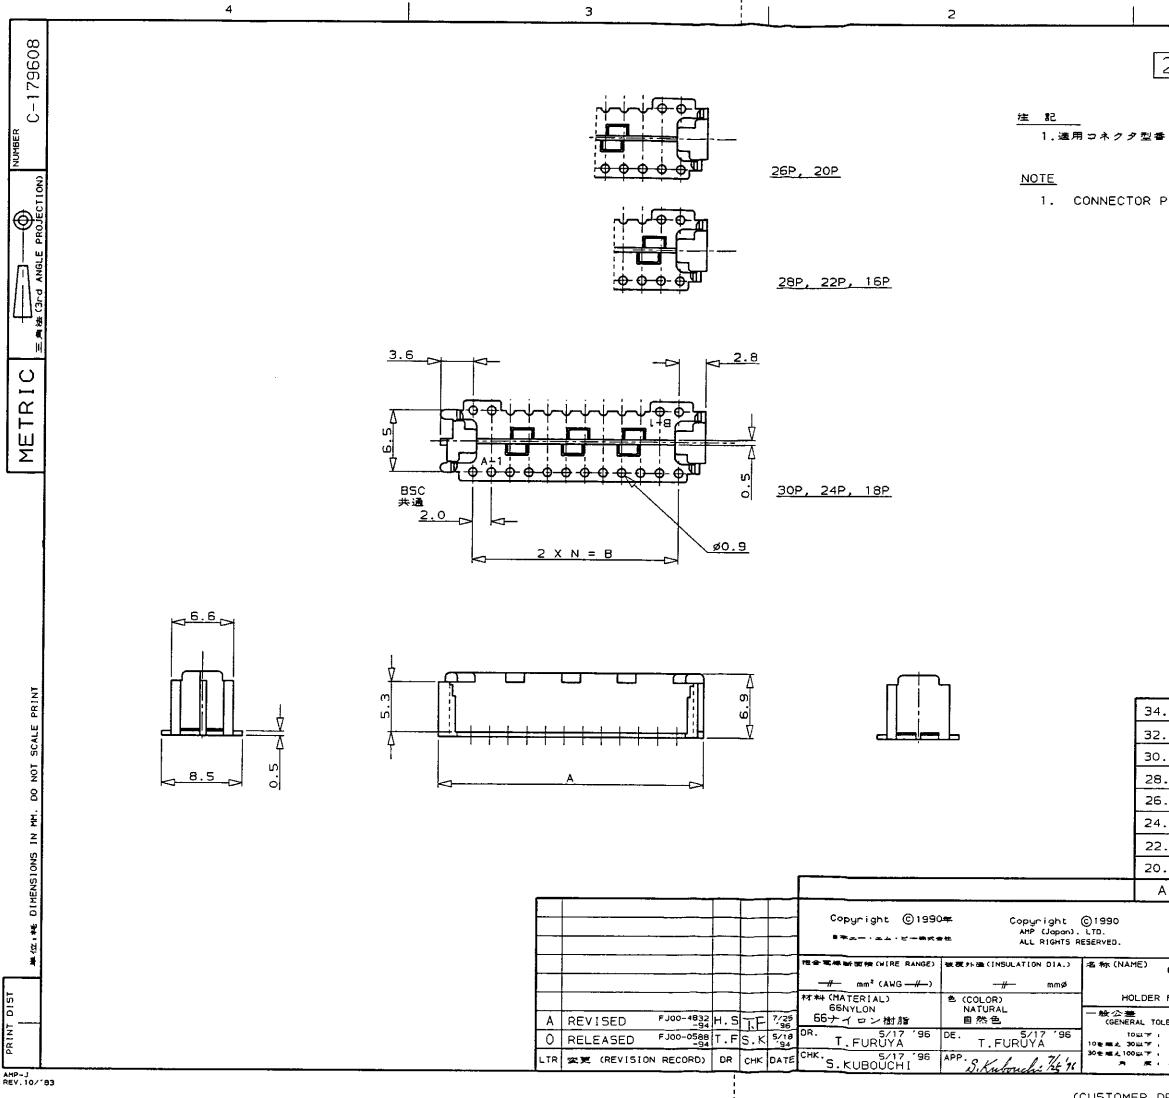

(CUSTOMER

| 2-                         | 1796             | 608-        | 4:       | 本図                    | ]    |   |  |  |  |
|----------------------------|------------------|-------------|----------|-----------------------|------|---|--|--|--|
|                            | 2-               | -179608     | 3-4 : 4  | S SHOWN               |      |   |  |  |  |
| <b>출</b> :                 | x-173            | 1977-X (    | りセ)      |                       |      |   |  |  |  |
| P/N                        | ; X-1            | 73977~;     | X (REC)  |                       |      | с |  |  |  |
|                            |                  |             |          |                       |      |   |  |  |  |
|                            |                  |             |          |                       |      |   |  |  |  |
|                            |                  |             |          |                       |      |   |  |  |  |
|                            |                  |             |          |                       |      |   |  |  |  |
|                            |                  |             |          |                       |      |   |  |  |  |
|                            |                  |             |          |                       |      |   |  |  |  |
|                            |                  |             |          |                       |      |   |  |  |  |
|                            |                  |             |          |                       |      |   |  |  |  |
|                            |                  |             |          |                       |      |   |  |  |  |
|                            |                  |             |          |                       |      |   |  |  |  |
|                            |                  |             |          |                       |      | 8 |  |  |  |
|                            |                  |             |          |                       |      |   |  |  |  |
|                            |                  |             |          |                       |      |   |  |  |  |
|                            |                  |             |          |                       |      |   |  |  |  |
|                            |                  |             |          |                       |      |   |  |  |  |
| 4.3                        | 28.0             | 14          | 30       | 3-179608-0            |      |   |  |  |  |
| 2.3                        | 26.0             | 13          | 28       | 2-                    | -8   |   |  |  |  |
| 0.3                        | 24.0             | 12          | 26       | 2-                    | -6   |   |  |  |  |
| 8.3                        | 22.0             | 11          | 24       | 2-                    | -4   |   |  |  |  |
| 6.3<br>4.3                 | 20.0<br>18.0     | 10          | 22       | 2-                    | -2   |   |  |  |  |
| 2.3                        | 16.0             | 9           | 20<br>18 | 2                     | -0   |   |  |  |  |
| 2.3<br>0.3                 | 14.0             | 8           | 16       | 1-                    | -8   |   |  |  |  |
| A                          | В                | N           | POS      | <u>1-179</u><br>型番    | P/N  |   |  |  |  |
|                            |                  |             | 極数       |                       | F7IN | A |  |  |  |
|                            |                  | M           | P        | e 本エー・エム・<br>Kasawaki |      |   |  |  |  |
|                            |                  |             | (917     | ヨホルター<br>・・CT MT 用    | )    |   |  |  |  |
| R FOR                      | CT DOUB          | LE ROW CO   | ONN.     | (TYPE:CT MT T         | YPE) |   |  |  |  |
| TOLERANI<br>: ±0.<br>: ±0. | <sup>ce)</sup> B | J           |          | C-179                 | 608  |   |  |  |  |
| ±0.<br>±3                  | 3 尺度             | (SCALE)<br> | REV.     | A SHEE                |      |   |  |  |  |
| DRAWING) 参考区面              |                  |             |          |                       |      |   |  |  |  |
|                            |                  |             |          |                       |      |   |  |  |  |