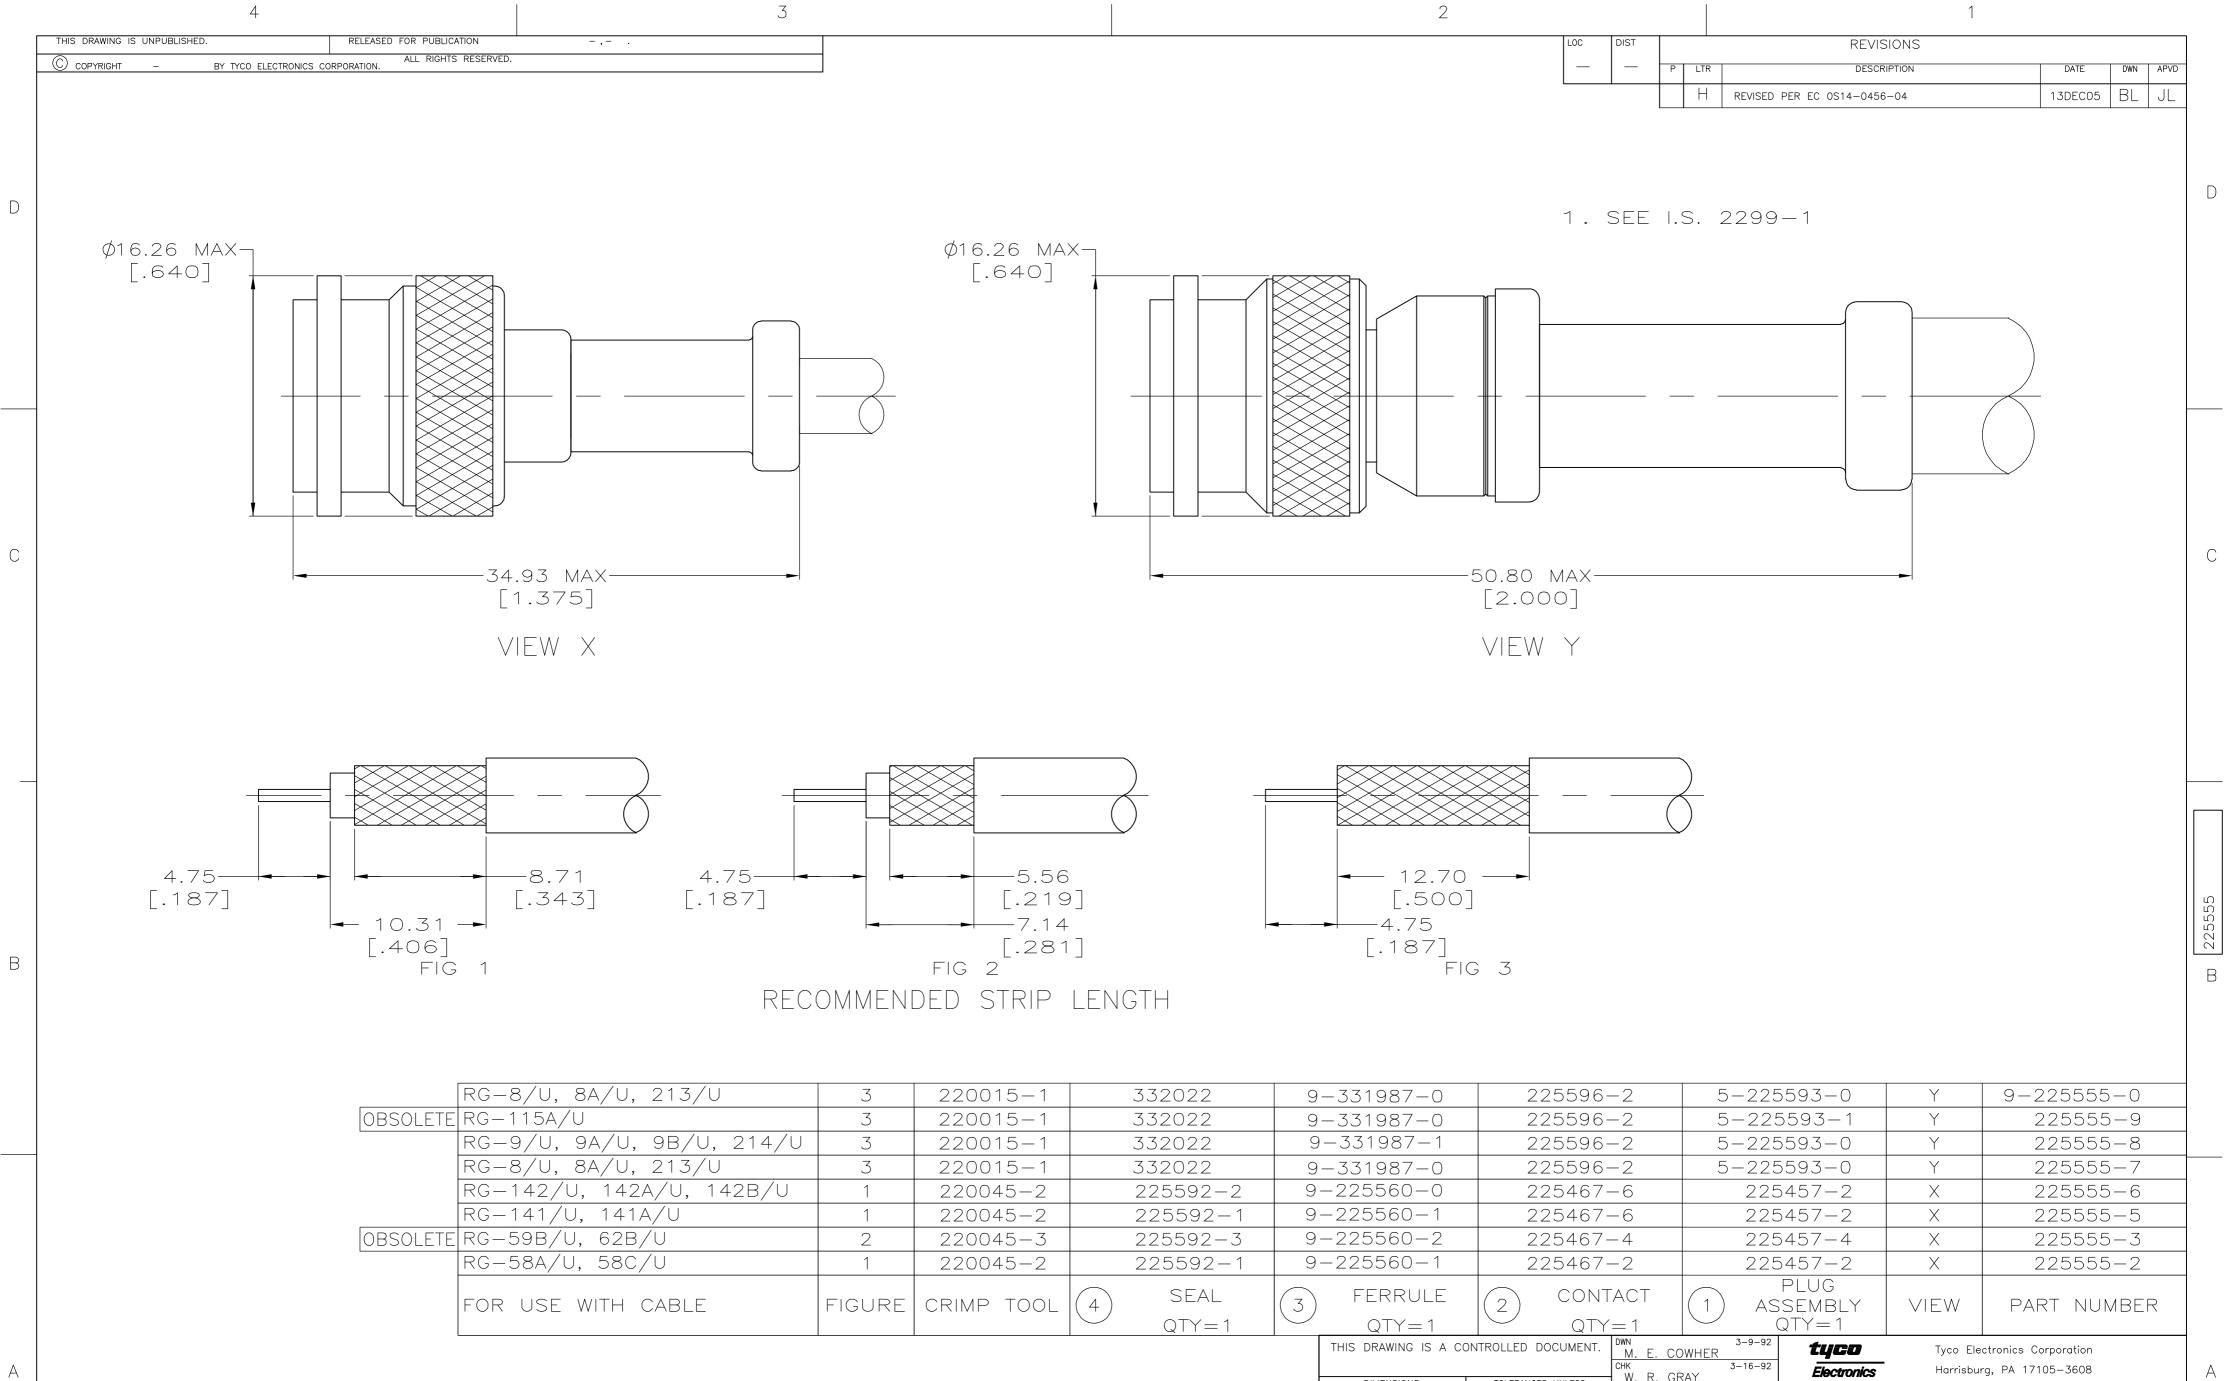

## Jameco Part Number 840413

| )22                          | 9-331987-0                                                                         | 225596-2           | 5-225593-0                                                                                                                                                                                                                                                                                                                                                                                                                                                                                                                                                                                                                                                                                                                                                                                                                                                                                                                                                                                                                                                                                                                                                                                                                                                                                                                                                                                                                                                                                                                                                                                                                                                                                                                                                                                                                                                                                                                                                                                                                                                                                      | Y                                              | 9-225555-0                    |
|------------------------------|------------------------------------------------------------------------------------|--------------------|-------------------------------------------------------------------------------------------------------------------------------------------------------------------------------------------------------------------------------------------------------------------------------------------------------------------------------------------------------------------------------------------------------------------------------------------------------------------------------------------------------------------------------------------------------------------------------------------------------------------------------------------------------------------------------------------------------------------------------------------------------------------------------------------------------------------------------------------------------------------------------------------------------------------------------------------------------------------------------------------------------------------------------------------------------------------------------------------------------------------------------------------------------------------------------------------------------------------------------------------------------------------------------------------------------------------------------------------------------------------------------------------------------------------------------------------------------------------------------------------------------------------------------------------------------------------------------------------------------------------------------------------------------------------------------------------------------------------------------------------------------------------------------------------------------------------------------------------------------------------------------------------------------------------------------------------------------------------------------------------------------------------------------------------------------------------------------------------------|------------------------------------------------|-------------------------------|
| )22                          | 9-331987-0                                                                         | 225596-2           | 5-225593-1                                                                                                                                                                                                                                                                                                                                                                                                                                                                                                                                                                                                                                                                                                                                                                                                                                                                                                                                                                                                                                                                                                                                                                                                                                                                                                                                                                                                                                                                                                                                                                                                                                                                                                                                                                                                                                                                                                                                                                                                                                                                                      | Y                                              | 225555-9                      |
| )22                          | 9-331987-1                                                                         | 225596-2           | 5-225593-0                                                                                                                                                                                                                                                                                                                                                                                                                                                                                                                                                                                                                                                                                                                                                                                                                                                                                                                                                                                                                                                                                                                                                                                                                                                                                                                                                                                                                                                                                                                                                                                                                                                                                                                                                                                                                                                                                                                                                                                                                                                                                      | Y                                              | 225555-8                      |
| )22                          | 9-331987-0                                                                         | 225596-2           | 5-225593-0                                                                                                                                                                                                                                                                                                                                                                                                                                                                                                                                                                                                                                                                                                                                                                                                                                                                                                                                                                                                                                                                                                                                                                                                                                                                                                                                                                                                                                                                                                                                                                                                                                                                                                                                                                                                                                                                                                                                                                                                                                                                                      | Y                                              | 225555-7                      |
| 592-2                        | 9-225560-0                                                                         | 225467-6           | 225457-2                                                                                                                                                                                                                                                                                                                                                                                                                                                                                                                                                                                                                                                                                                                                                                                                                                                                                                                                                                                                                                                                                                                                                                                                                                                                                                                                                                                                                                                                                                                                                                                                                                                                                                                                                                                                                                                                                                                                                                                                                                                                                        | X                                              | 225555-6                      |
| 592-1                        | 9-225560-1                                                                         | 225467-6           | 225457-2                                                                                                                                                                                                                                                                                                                                                                                                                                                                                                                                                                                                                                                                                                                                                                                                                                                                                                                                                                                                                                                                                                                                                                                                                                                                                                                                                                                                                                                                                                                                                                                                                                                                                                                                                                                                                                                                                                                                                                                                                                                                                        | X                                              | 225555-5                      |
| 592-3                        | 9-225560-2                                                                         | 225467-4           | 225457-4                                                                                                                                                                                                                                                                                                                                                                                                                                                                                                                                                                                                                                                                                                                                                                                                                                                                                                                                                                                                                                                                                                                                                                                                                                                                                                                                                                                                                                                                                                                                                                                                                                                                                                                                                                                                                                                                                                                                                                                                                                                                                        | X                                              | 225555-3                      |
| 592-1                        | 9-225560-1                                                                         | 225467-2           | 225457-2                                                                                                                                                                                                                                                                                                                                                                                                                                                                                                                                                                                                                                                                                                                                                                                                                                                                                                                                                                                                                                                                                                                                                                                                                                                                                                                                                                                                                                                                                                                                                                                                                                                                                                                                                                                                                                                                                                                                                                                                                                                                                        | X                                              | 225555-2                      |
| SEAL<br>TY=1                 | 3 FERRULE<br>QTY=1                                                                 | 2 CONTACT<br>QTY=1 | 1 PLUG<br>ASSEMBLY<br>QTY=1                                                                                                                                                                                                                                                                                                                                                                                                                                                                                                                                                                                                                                                                                                                                                                                                                                                                                                                                                                                                                                                                                                                                                                                                                                                                                                                                                                                                                                                                                                                                                                                                                                                                                                                                                                                                                                                                                                                                                                                                                                                                     | VIEW                                           | PART NUMBER                   |
| <u> </u>                     | THIS DRAWING IS A CON<br>DIMENSIONS:<br>mm [INCHES]<br>0<br>1<br>2<br>3<br>4<br>AN | DWN                | 3-9-92 Image: Constraint of the sector of | Harrisbur<br>PLU<br>DUAL C<br>TN<br>DRAWING NO | CRIMP,<br>IC<br>RESTRICTED TO |
| CUSTOMER DRAWING 4:1 SHEET 1 |                                                                                    |                    |                                                                                                                                                                                                                                                                                                                                                                                                                                                                                                                                                                                                                                                                                                                                                                                                                                                                                                                                                                                                                                                                                                                                                                                                                                                                                                                                                                                                                                                                                                                                                                                                                                                                                                                                                                                                                                                                                                                                                                                                                                                                                                 |                                                | 4:1 SHEET 1 OF 1 REV H        |