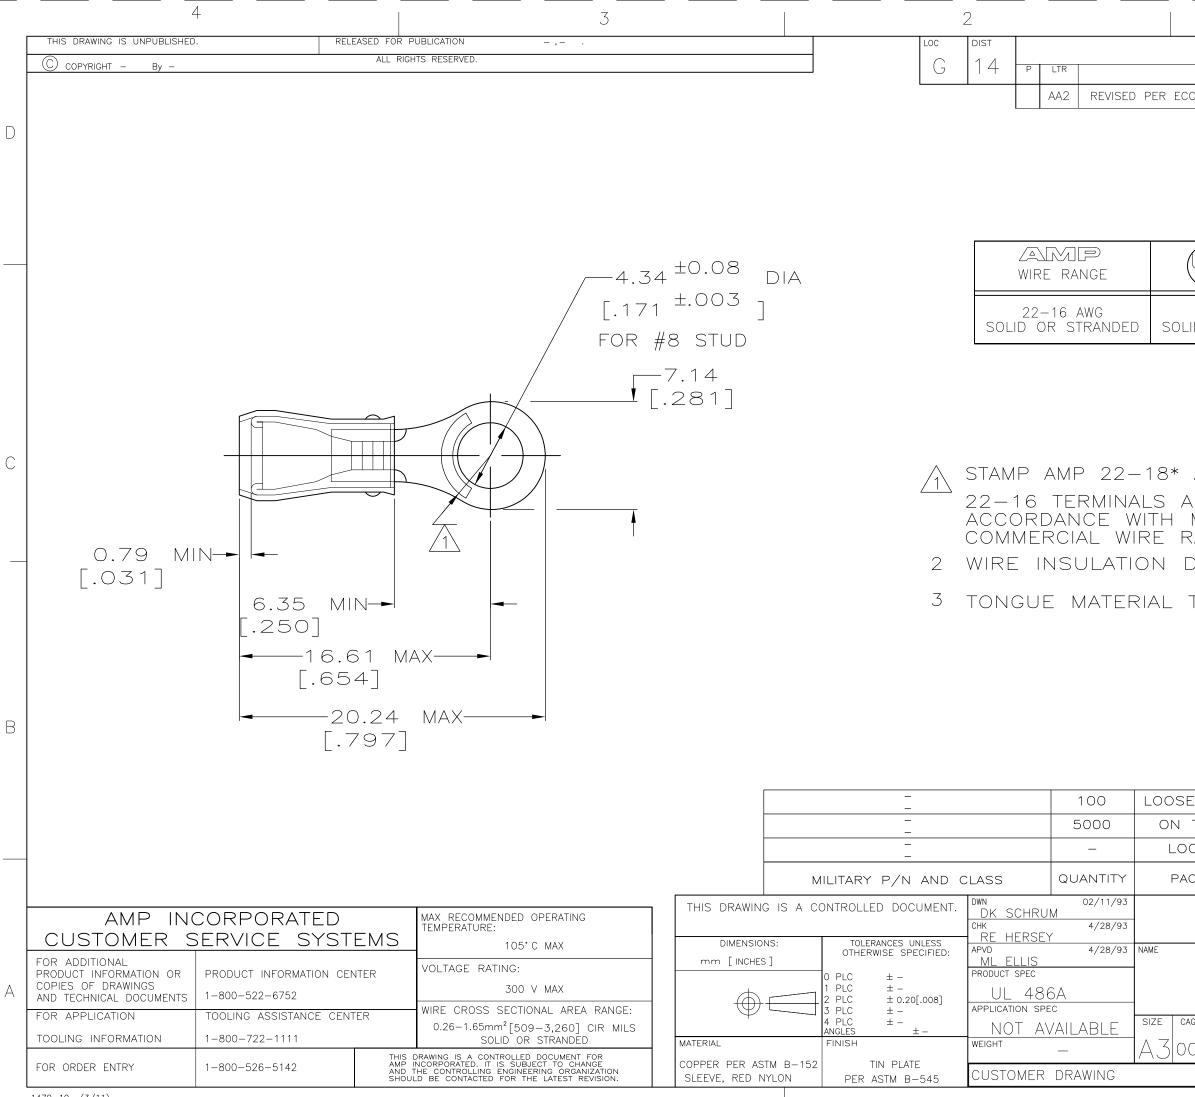

## Dimensions:

- Insulation Diameter (mm [in]) = 2.67 3.56 [.105 .140]
- Stud Diameter (mm [in]) = 4.34 [0.171]
- Tongue Material Thickness (mm [in]) = 0.79 [0.031]

**Keep Me Informed** 

© 2014 TE Connectivity Ltd. family of companies. All Rights Reserved

[+] Provide Website Feedback

1470-19 (3/11)

| Listed                                       | Certified                            |   |
|----------------------------------------------|--------------------------------------|---|
| 22–16 AWG<br>Id or stranded                  | 22-16 AWG<br>Solid or stranded       |   |
| 22 ANGE IS 22<br>DIA: .105                   | ) 22—18 IN<br>EC MIL—T—7928<br>—16   | C |
|                                              |                                      | R |
| E PIECE, BOX                                 | 8-31886-1                            |   |
| TAPE, REEL                                   | 2-31886-2                            |   |
| OSE PIECE                                    | 31886                                |   |
| CKAGE TYPE                                   | PART NO                              |   |
| S TE                                         | TE Connectivity                      |   |
| PIDG <sup>TM</sup> , WIRE S                  | RING TONGUE,<br>SIZE, 22—16 AWG<br>— | A |
| ge code   drawing no<br>0779 <b>C=</b> 31886 | RESTRICTED TO                        |   |
| SCALE                                        |                                      |   |
|                                              |                                      |   |