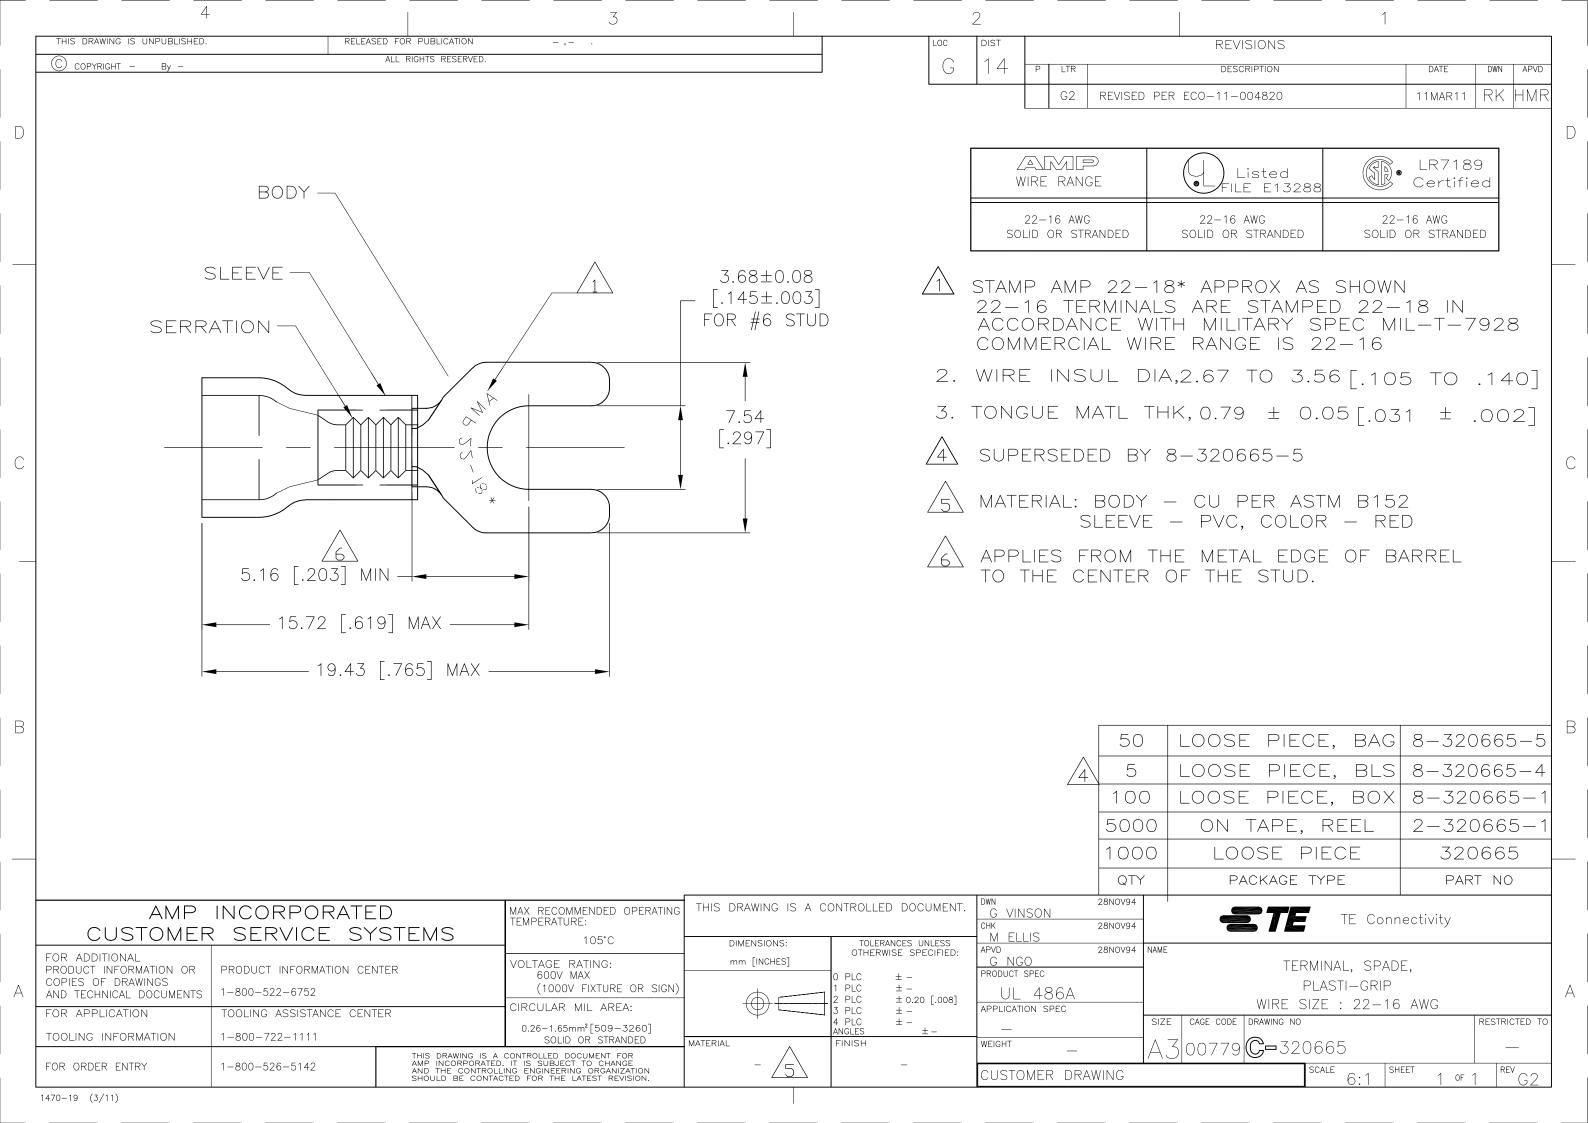

## **Product Drawings:**

TERMINAL, SPADE, PLASTI-GRIP WIRE SIZE: 22-16 AWG (PDF, English)

# **Product Type Features:**

- Terminal Shape = Spade Tongue
- Receptacle Style = Straight
- Barrel Type = Closed Barrel
- Wire/Cable Type = Regular Wire
- Insulation = Yes
- Insulation Support = Insulation Support
- Stud Diameter (mm [in]) = 3.68 [0.145]
- Stud Size = 6 [M3.5]
- Shape = SPADE-021
- Heavy Duty = No
- Finish = Tin Color = Red

## **Electrical Characteristics:**

Voltage (VAC) = 600

## **Termination Features:**

• Wire/Cable Size (CMA) = 509 - 3,260

#### **Dimensions:**

Insulation Diameter (mm [in]) = 2.67 - 3.56 [.105 - .140]

# **Body Features:**

- Body Style = PLASTI-GRIP
- Wire Range (mm [AWG]) = 0.30-1.40<sup>2</sup> [22-16]
- Material = Copper
- Tongue Material Thickness (mm [in]) = 0.79 [0.031]
- Insulation Material = Vinyl

# Packaging Features:

- Packaging Method = Tape Mounted
- Packaging Quantity = 5,000/Reel