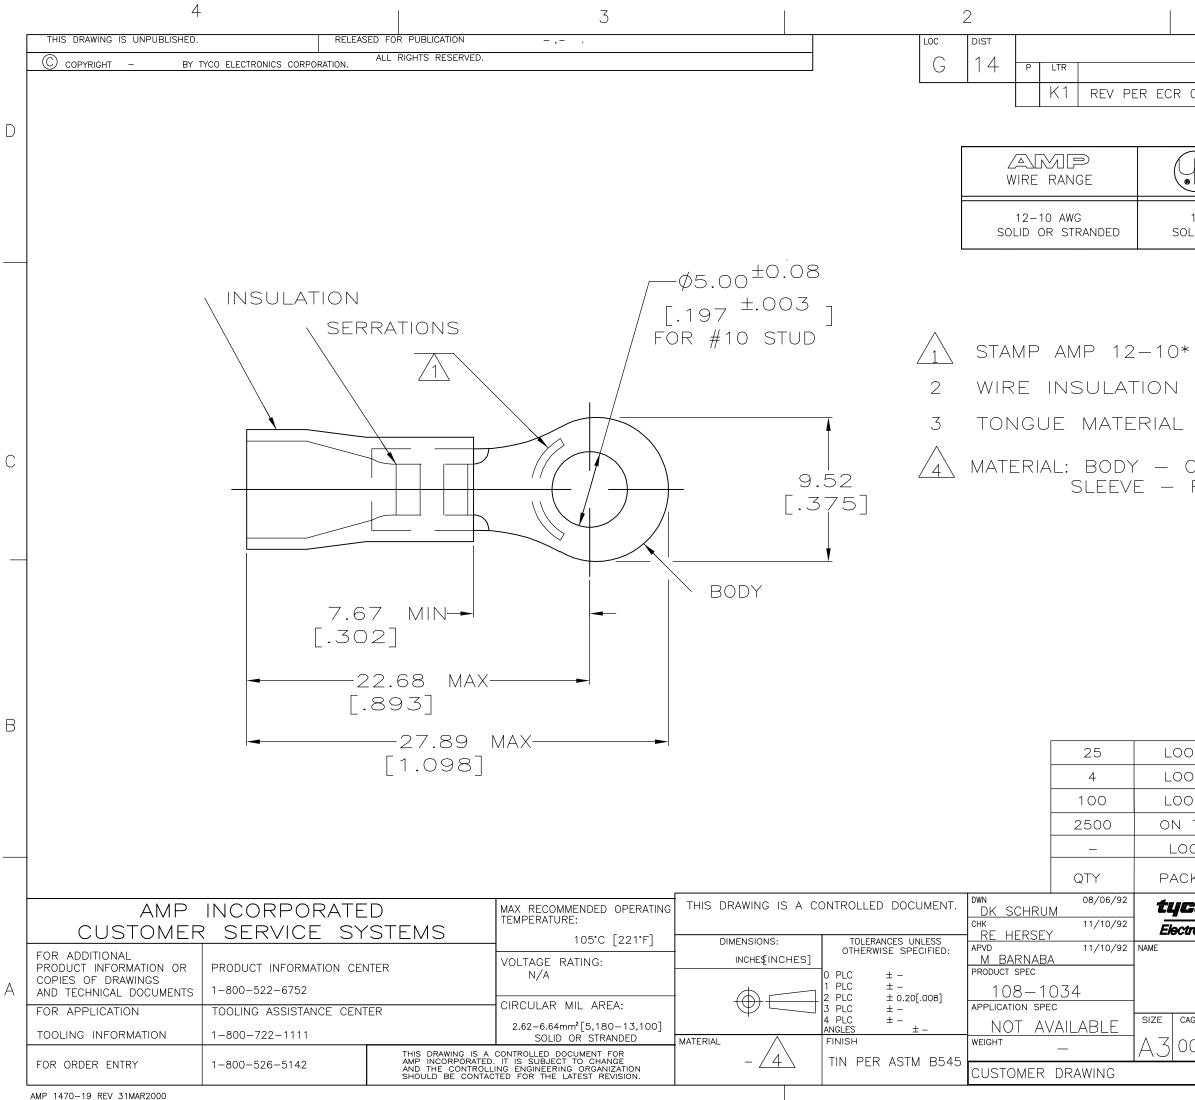

## Jameco Part Number 836570

| 1                                                                                                                                                                                                                            |                                |                                      |     |      |   |
|------------------------------------------------------------------------------------------------------------------------------------------------------------------------------------------------------------------------------|--------------------------------|--------------------------------------|-----|------|---|
| REVISIONS                                                                                                                                                                                                                    |                                |                                      |     |      |   |
| DESCRIPTION                                                                                                                                                                                                                  |                                | DATE                                 | DWN | APVD |   |
| 06-001832                                                                                                                                                                                                                    |                                | 24APR06                              | JR  | ТМ   |   |
|                                                                                                                                                                                                                              |                                |                                      |     |      | D |
| Listed<br>FILE E13288                                                                                                                                                                                                        | Certified                      |                                      |     |      |   |
| 12–10 AWG<br>DLID OR STRANDED                                                                                                                                                                                                | 12-10 AWG<br>SOLID OR STRANDED |                                      |     |      |   |
| * APPROX AS SHOWN<br>DIA, .150—.250<br>THK, 0.99±0.05[.039±.002]<br>CU PER ASTM B152<br>PVC, COLOR — YELLOW                                                                                                                  |                                |                                      |     |      | С |
| OSE PC,BAG<br>OSE PC,BLS<br>OSE PC,BOX<br>TAPE, REEL                                                                                                                                                                         | 8-<br>8-<br>2-                 | 34854-<br>34854-<br>34854-<br>34854- | 4   |      | В |
| DOSE PIECE                                                                                                                                                                                                                   |                                | <u>34854</u>                         |     |      |   |
| CKAGE TYPE PART NO.   Tyco Electronics Corporation   Harrisburg, Pa 17105–3608   TERMINAL, RING TONGUE, PLASTI–GRIP   WIRE SIZE: 12–10 AWG   -   CAGE CODE   DRAWING NO   RESTRICTED TO   OO779   SCALE   4:1   SHEET   OF 1 |                                |                                      |     |      | A |