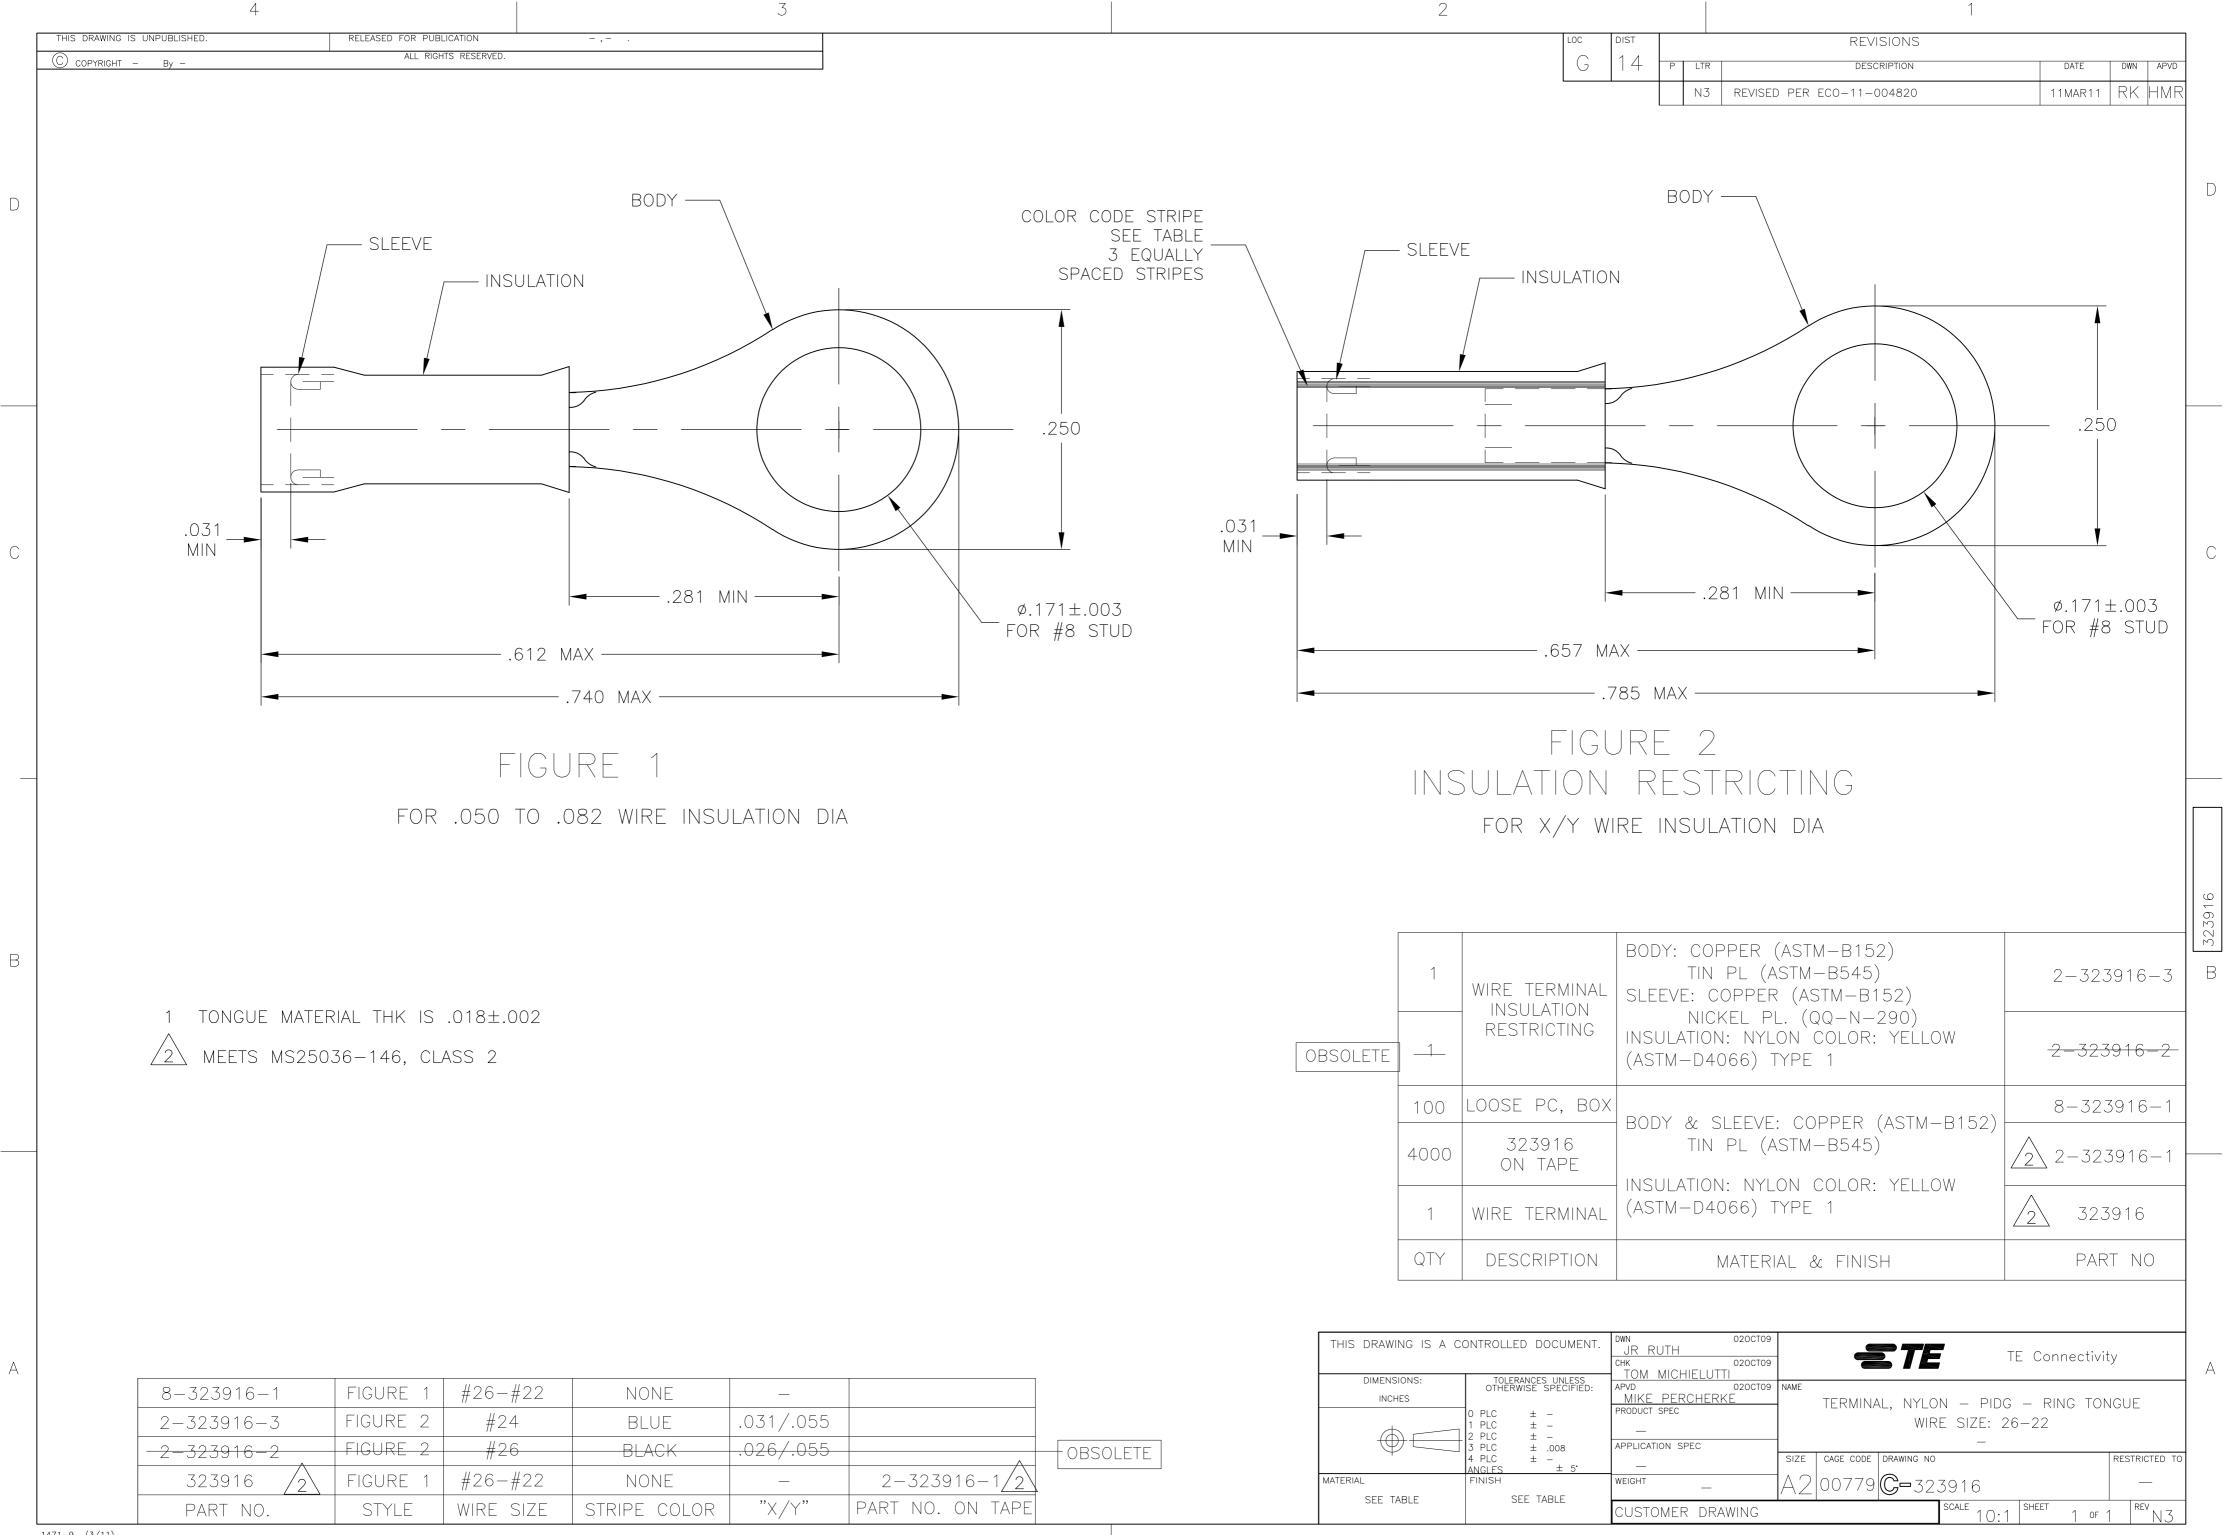

Have a Question? Chat with a Product Information Specialist

About TE Investors Distributor Inventory Product Cross Reference

Email or Chat With Us Find a Phone Number

| 8-323916-1  | FIGURE 1 | #26-#22   | NONE         | _         |                  |                                       |
|-------------|----------|-----------|--------------|-----------|------------------|---------------------------------------|
| 2-323916-3  | FIGURE 2 | #24       | BLUE         | .031/.055 |                  |                                       |
| -2-323916-2 | FIGURE 2 | #26       | BLACK        | .026/.055 |                  | OBSOLETE                              |
| 323916 2    | FIGURE 1 | #26-#22   | NONE         | _         | 2-323916-1/2     | ـــــــــــــــــــــــــــــــــــــ |
| PART NO.    | STYLE    | WIRE SIZE | STRIPE COLOR | "X/Y"     | PART NO. ON TAPE |                                       |